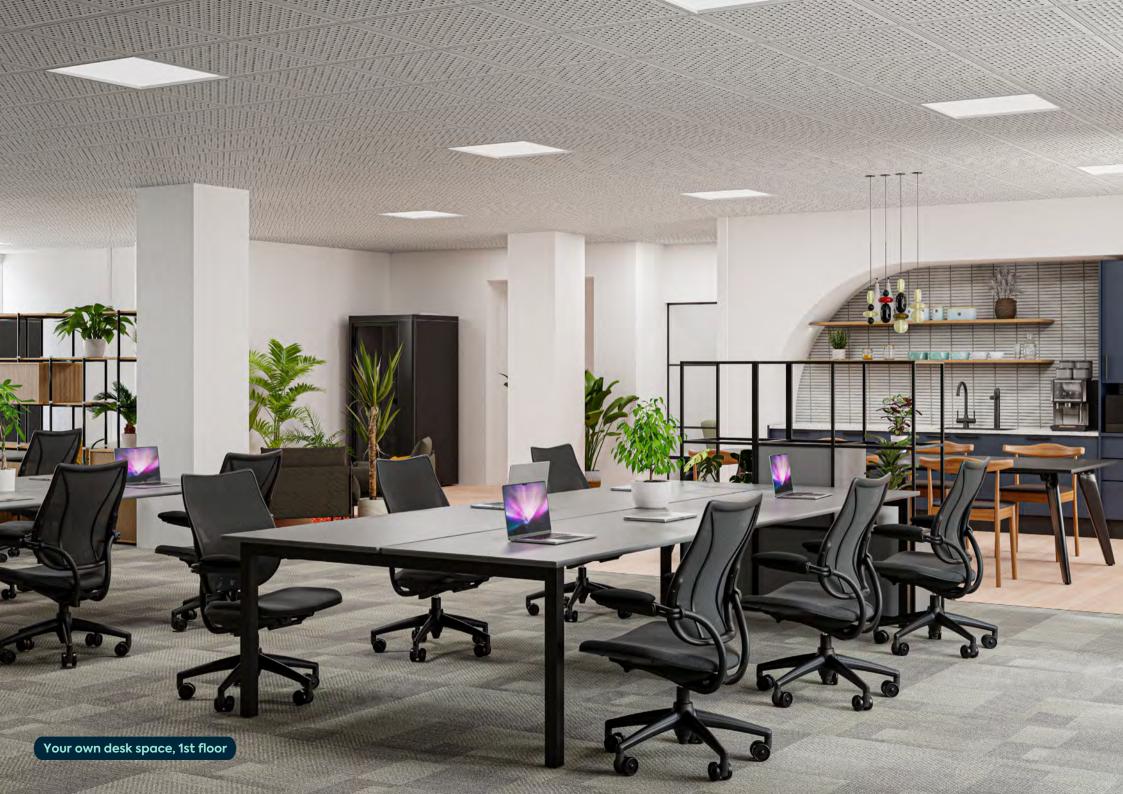

# 1st Floor

St. James's

22 total headcount

27 maximum occupancy

1,950 sq ft

Equipped with a secure broadband connection

Coffee machine

Wine Fridge

# The Workspace

| Desks                  | 22 |
|------------------------|----|
| Hot desks              | 6  |
| Welcome lounge         | 1  |
| B persons meeting room | 1  |
| Phone pod              | 1  |
| Kitchen                | 1  |
| <b>VCs</b>             | 2  |
| Comms cabinet          | 1  |