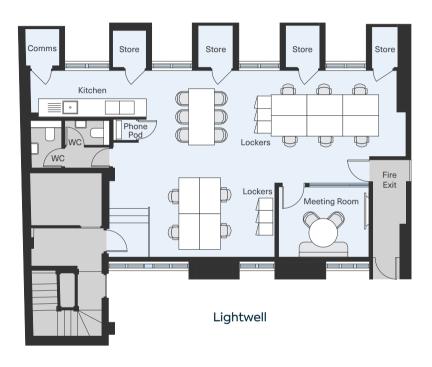

# 7th Floor

St. James's

10 total headcount

12 maximum occupancy

958 sq ft

Equipped with a secure broadband connection

Coffee machine

Wine Fridge

# The Workspace

| Desks                | 10 |
|----------------------|----|
| lot desks            | 6  |
| persons meeting room | 1  |
| Phone pod            | 1  |
| Citchen              | 1  |
| WCs .                | 2  |
| Comms cabinet        | 1  |
| itore rooms          | 4  |