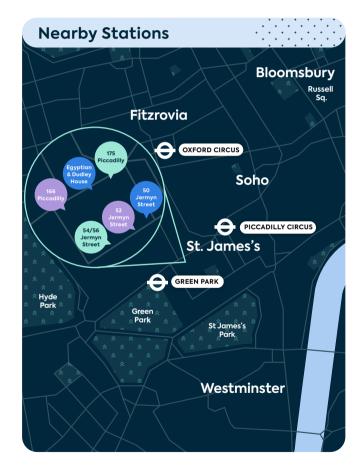

# **Local Area**

#### **Connections**

The local transport links are superb, with Piccadilly Circus and Green Park underground stations within a few minutes' walk providing direct access to the Piccadilly, Jubilee, Victoria and Bakerloo lines.

## Location

The building is ideally located to benefit from the wealth of shops, restaurants, cafés and bars that are available in Mayfair and St James's. Many world renowned luxury hotels are located nearby, including Claridges, Brown's and The Ritz.