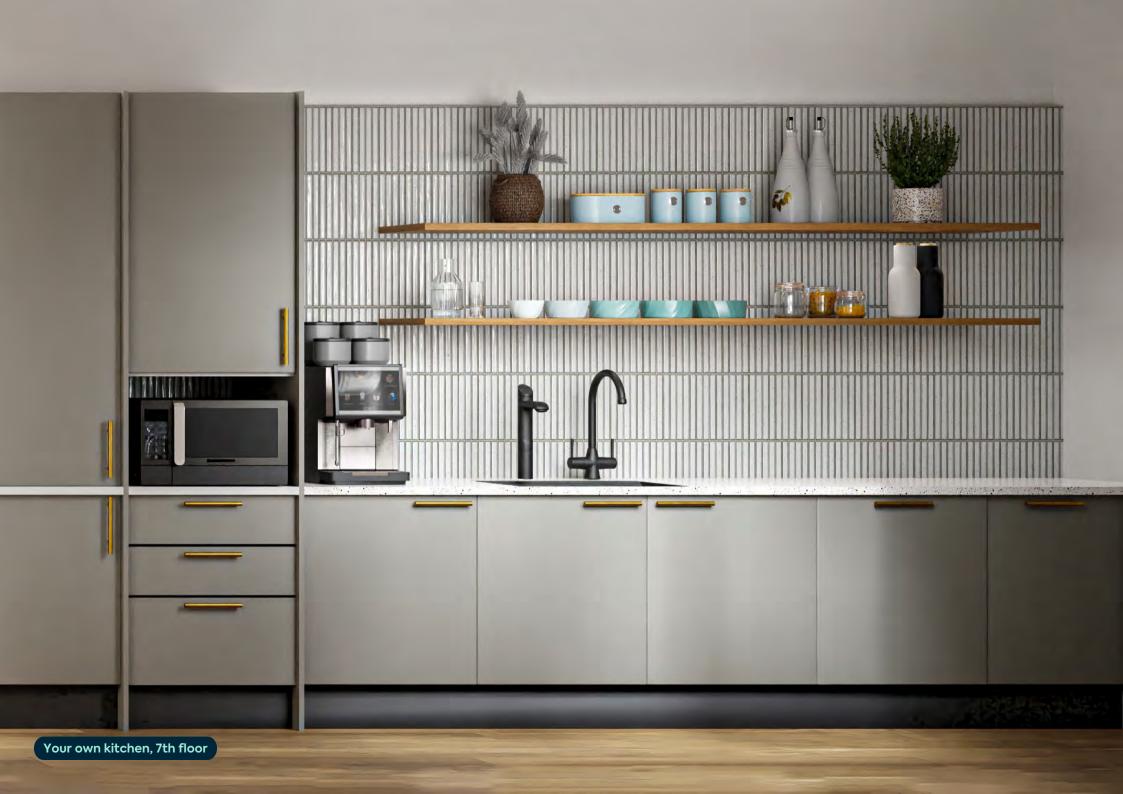

# 7th Floor

St. James's

10 total headcount

12 maximum occupancy

958 sq ft

Equipped with a secure broadband connection

Coffee machine

Wine Fridge