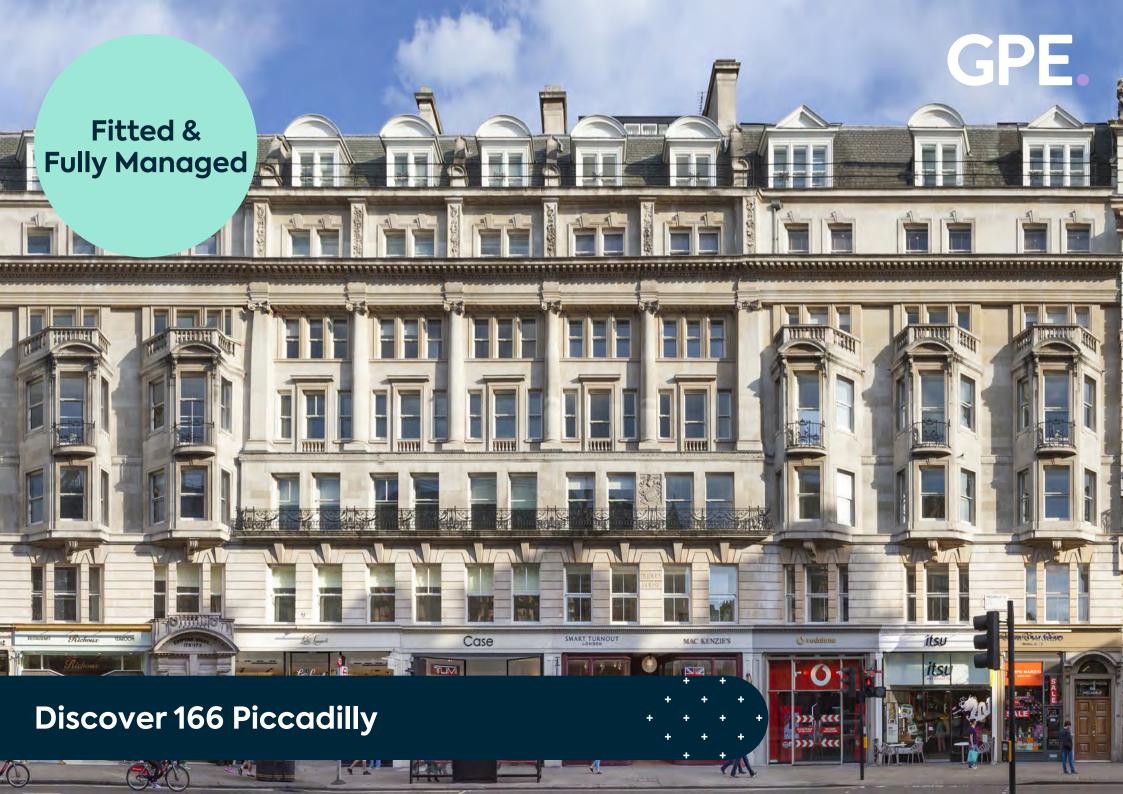

# **166 Piccadilly**

166 Piccadilly, St. James's, London W1J 9EF

166 Piccadilly is an attractive period building which has been refurbished with modern Fitted workspaces and has a unique vista looking up Old Bond Street.

Situated in the heart of St James's, on an iconic street steeped in history. 166 Piccadilly occupies a prominent position on the south side of Piccadilly close to the junction with St James's Street. Green Park and Piccadilly Circus underground stations are within easy walking distance.