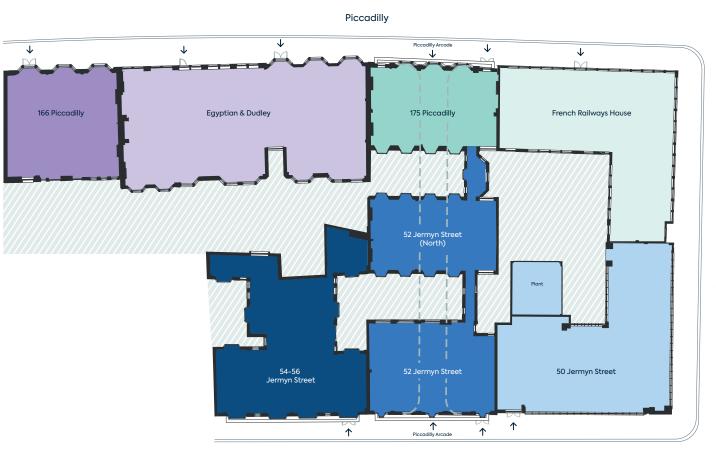

# Piccadilly & Jermyn Street Masterplan

- 166 Piccadilly
- Egyptian & Dudley
- 175 Piccadilly
- O French Railways House
- 50 Jermyn Street
- 52 Jermyn Street
- 54-56 Jermyn Street
- Pavement
- Roof of ground floor
- → Building entrance on ground floor
- == Piccadilly Arcade

Jermyn Street