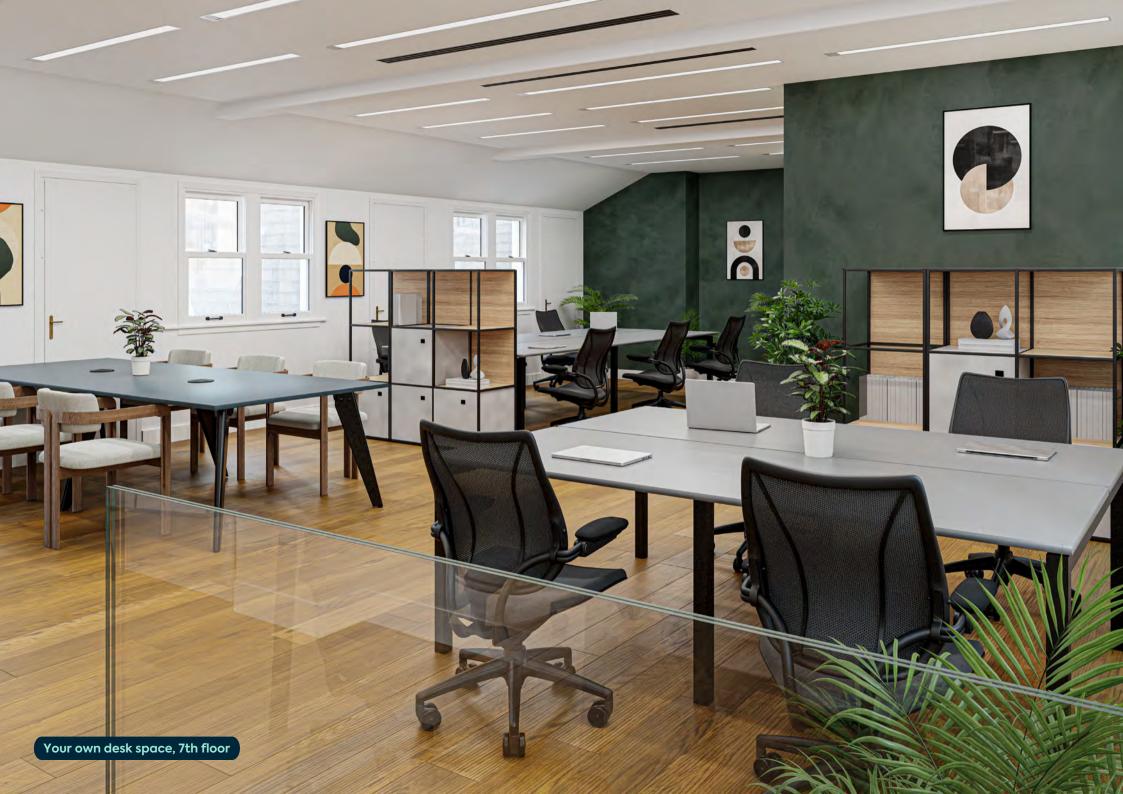

# 7th Floor

St. James's

10 total headcount

12 maximum occupancy

958 sq ft

Equipped with a secure broadband connection

Coffee machine

Wine Fridge

# The Workspace

| Desks                | 10 |
|----------------------|----|
| lot desks            | 6  |
| persons meeting room | 1  |
| Phone pod            | 1  |
| Citchen              | 1  |
| WCs .                | 2  |
| Comms cabinet        | 1  |
| itore rooms          | 4  |