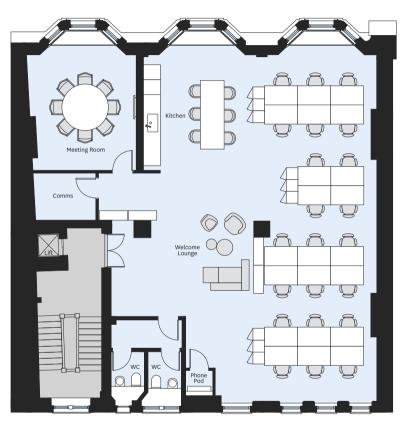

# 7th Floor

St. James's

10 total headcount

12 maximum occupancy

958 sq ft

Equipped with a secure broadband connection

Coffee machine

Wine Fridge

# The Workspace

| Desks                | 10 |
|----------------------|----|
| lot desks            | 6  |
| persons meeting room | 1  |
| Phone pod            | 1  |
| Citchen              | 1  |
| WCs .                | 2  |
| Comms cabinet        | 1  |
| itore rooms          | 4  |