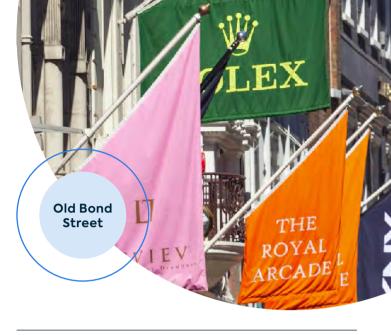

# **166 Piccadilly**

166 Piccadilly, St. James's, London W1J 9EF

166 Piccadilly is an attractive period building which has been refurbished with modern Fitted workspaces and has a unique vista looking up Old Bond Street.

Situated in the heart of St James's, on an iconic street steeped in history. 166 Piccadilly occupies a prominent position on the south side of Piccadilly close to the junction with St James's Street. Green Park and Piccadilly Circus underground stations are within easy walking distance.