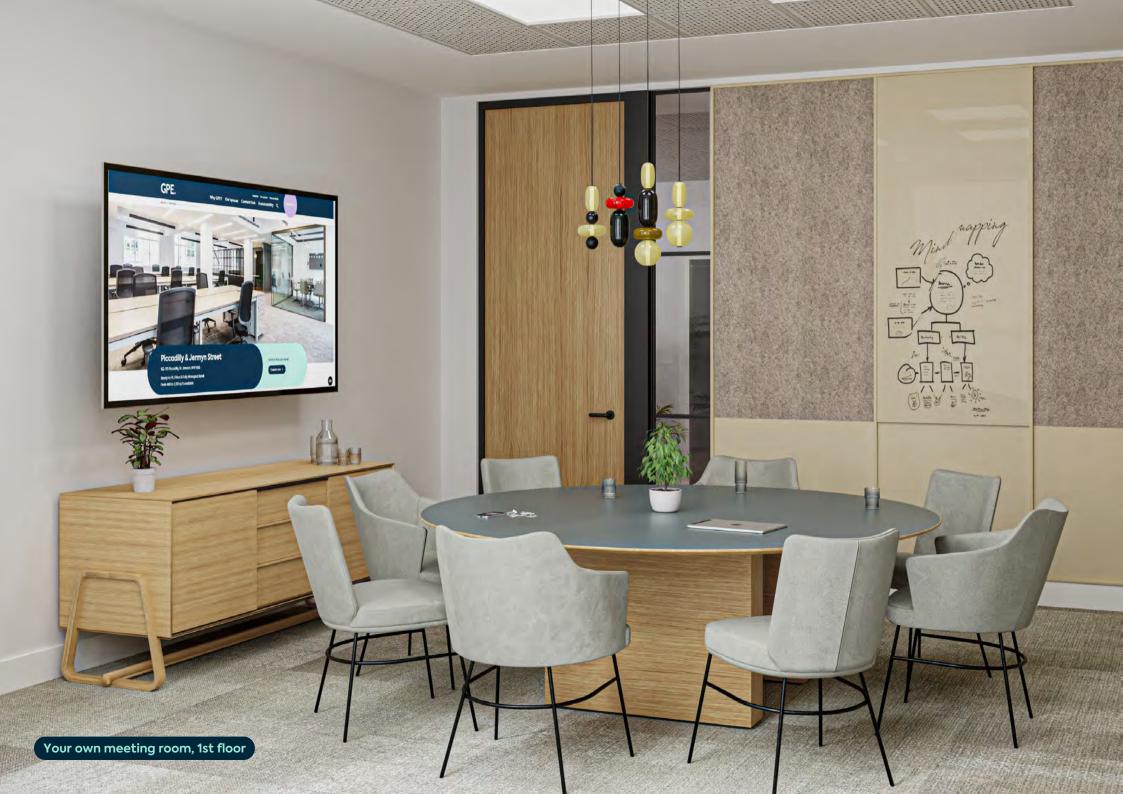

# 1st Floor

St. James's

22 total headcount

27 maximum occupancy

1,950 sq ft

Equipped with a secure broadband connection

Coffee machine

Wine Fridge

# The Workspace

| Desks                  | 22 |
|------------------------|----|
| Hot desks              | 6  |
| Welcome lounge         | 1  |
| B persons meeting room | 1  |
| Phone pod              | 1  |
| Kitchen                | 1  |
| <b>VCs</b>             | 2  |
| Comms cabinet          | 1  |