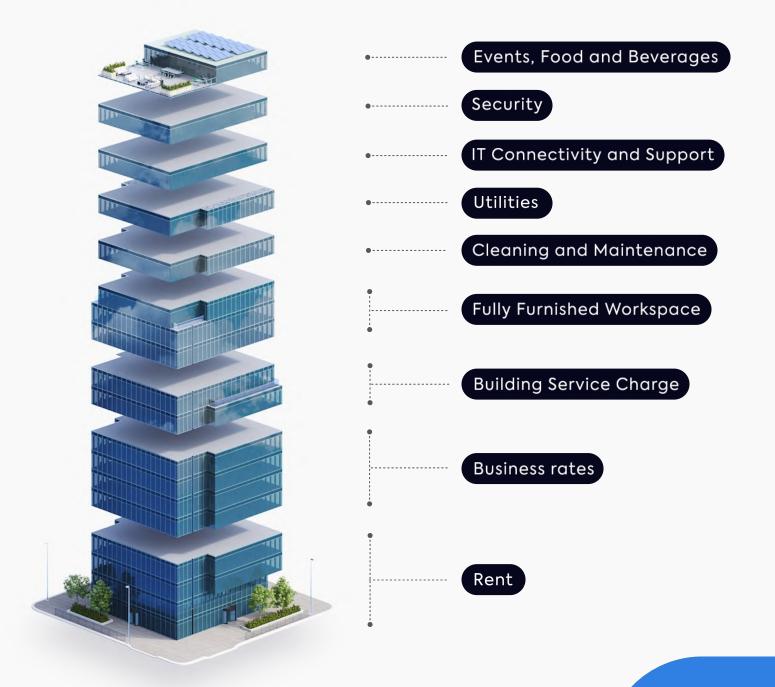

## It's all included in one bill, no hidden extras

Contents

#### 2 – All-in-one bill with no hidden extras

Say goodbye to multiple bills. Each month you'll receive one all-inclusive bill from us, and, your bill remains fixed for your contract period.

See what's included