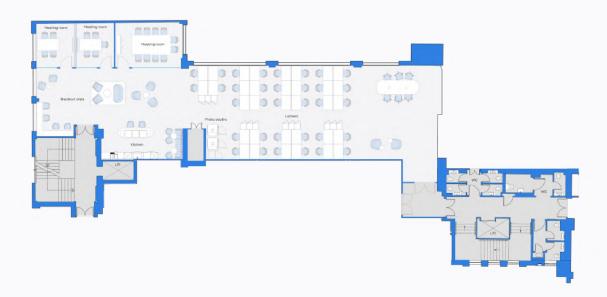

### Floorplan

#### **3rd Floor North, Elsley House**

Fitzrovia

Breakout areas

2,875 sq ft

2 phone booths

48 maximum occupancy

Kitchen Kitchen

34 current desks

Wine fridge

3 meeting rooms

圖

Coffee machine