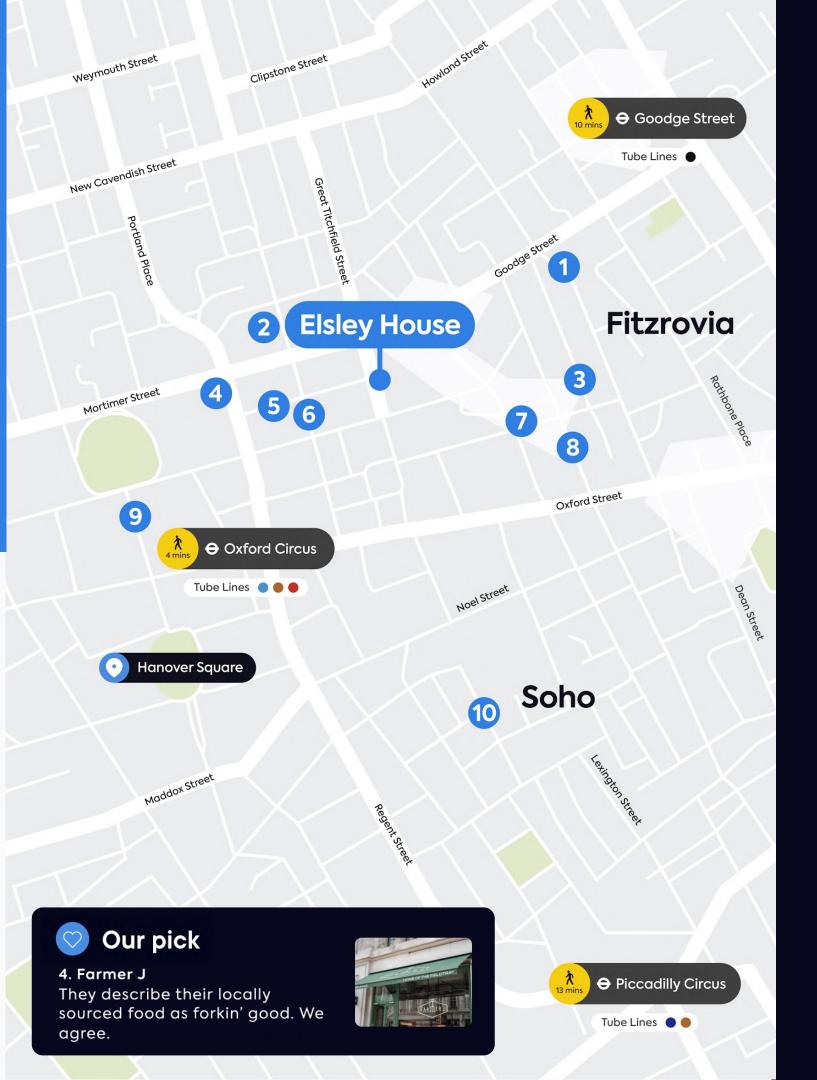

# Tried and tasted

Within

10
minutes

#### **Highlights**

- 1 Mr Fogg's House of Botanicals
- 2 Riding House Café
- 3 The Bricklayers Arms
- 4 Farmer J
- 5 Kiss the Hippo Coffee
- 6 Faros
- 7 Kaffeine
- 8 Circolo Popolare
- 9 Market Halls
- 10 Social Eating House

The food scene near Elsley House is strong, so you never have to wander far when hunger strikes. For great coffee give Kiss the Hippo a try, for a classic pub lunch dive into The Bricklayers Arms, or enjoy outrageously good Italian food at Circolo Popolare.