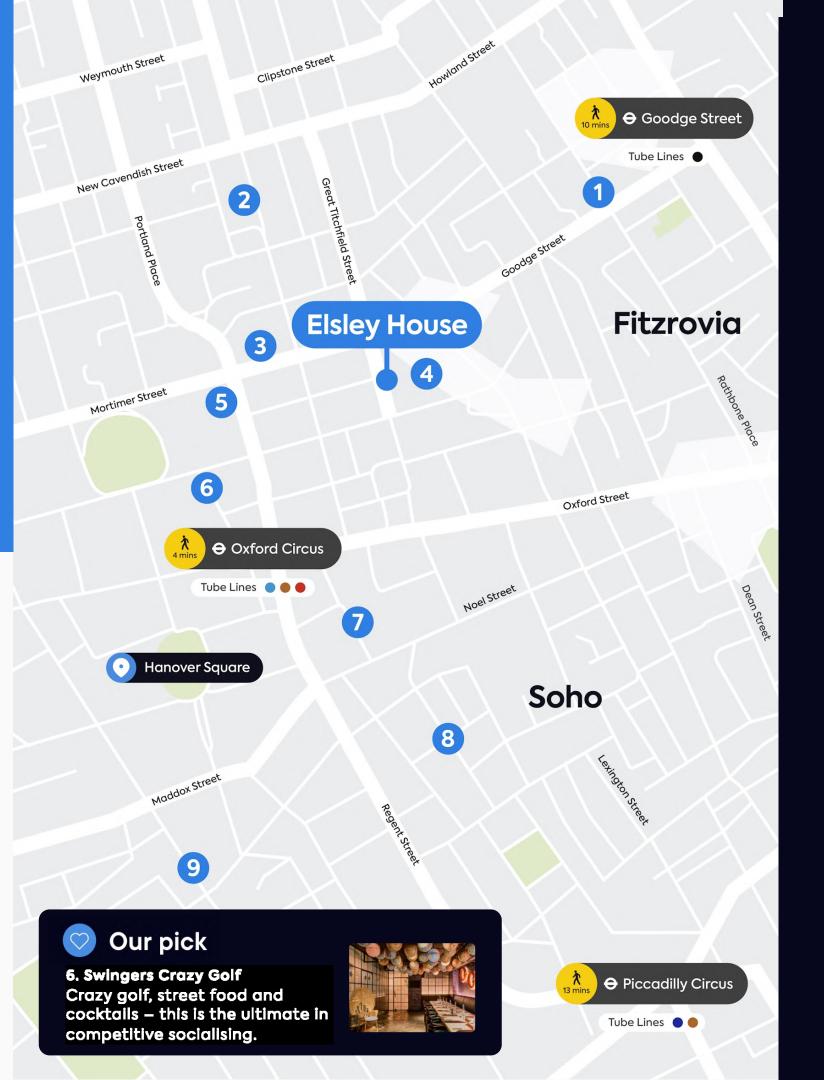

# Spoilt for choice

Within

10
minutes

#### Highlights

- 1 Pollocks Toy Museum
- 2 Java Whiskers Cat Café
- 3 Psycle
- 4 The Cartoon Museum
- 5 Regent Street Cinema
- 6 Swingers Crazy Golf
- 7 The London Palladium
- 8 Carnaby Street
- 9 Halcyon Gallery

Elsley House is surrounded by the iconic and the curious. Art lovers, theatre lovers, toy lovers and fun lovers... whatever your passion there are amazing finds to be discovered.