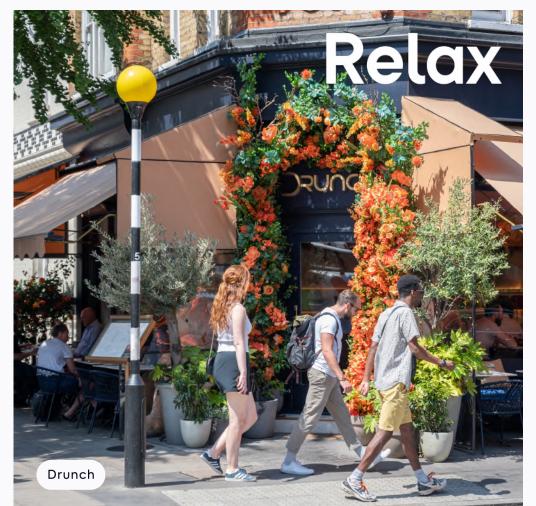

The food scene near Elsley House is strong, so you never have to wander far when hunger strikes. For great coffee give Kiss the Hippo a try, for a classic pub lunch dive into The Bricklayers Arms, or enjoy outrageously good Italian food at Circolo Popolare.