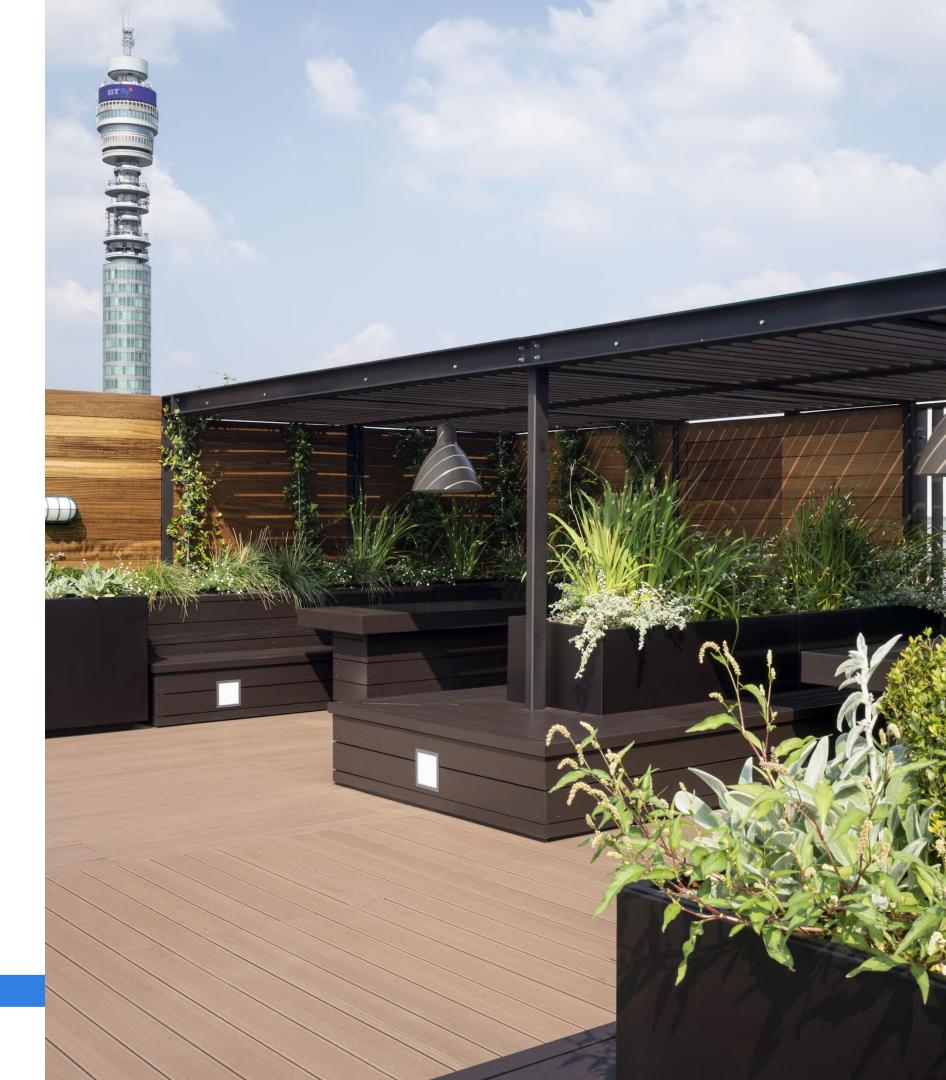

#### Communal courtyard and rooftop terrace

Private, central courtyard and rooftop terrace to relax, socialise and enjoy.