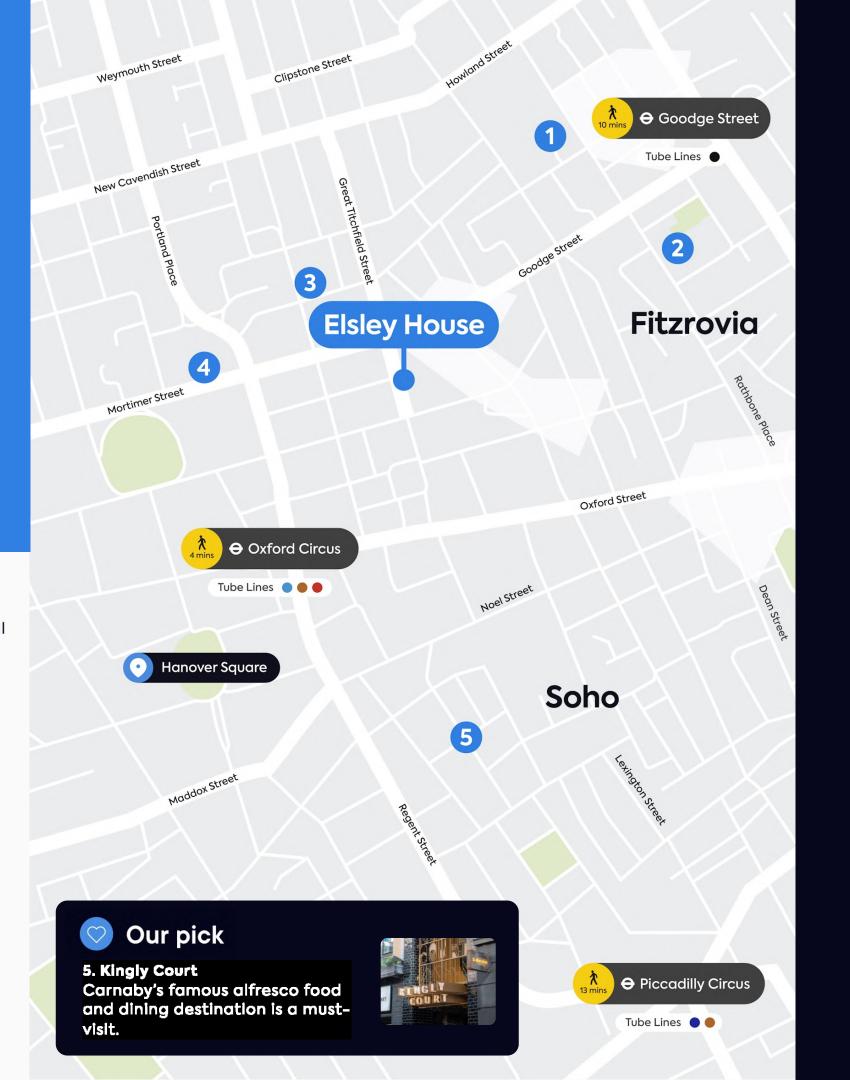

# Truly Connected

Elsley House is not only a top-quality workspace but is also in a prime location, with Oxford Circus, Bond Street and Tottenham Court underground stations on your doorstep. You are just minutes away from the Victoria, Bakerloo and Central lines.

# On your doorstep

Within

10
minutes

#### **Highlights**

- 1 The Fitzrovia Mural
- 2 Goode Flowers
- 3 Attendant Coffee Roasters
- 4 Chaun Spa at The Langham
- 5 Kingly Court

There are plenty of spots that the locals keep for themselves, each of which add to the area's unique charm. And if you decide to make Elsley House your new workspace, you'll be one of those in the know.