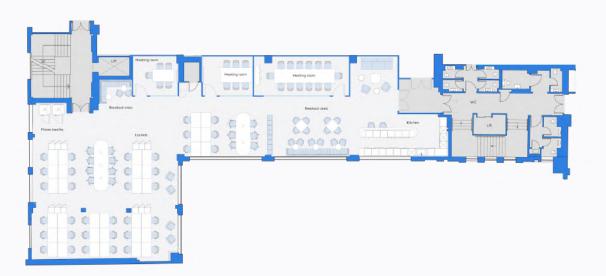

### Floorplan

#### 3rd Floor South, Elsley House

Fitzrovia

Breakout areas

3,285 sq ft

2 phone booths

54 maximum occupancy

Kitchen

36 current desks

Wine fridge

3 meeting rooms

Coffee machine