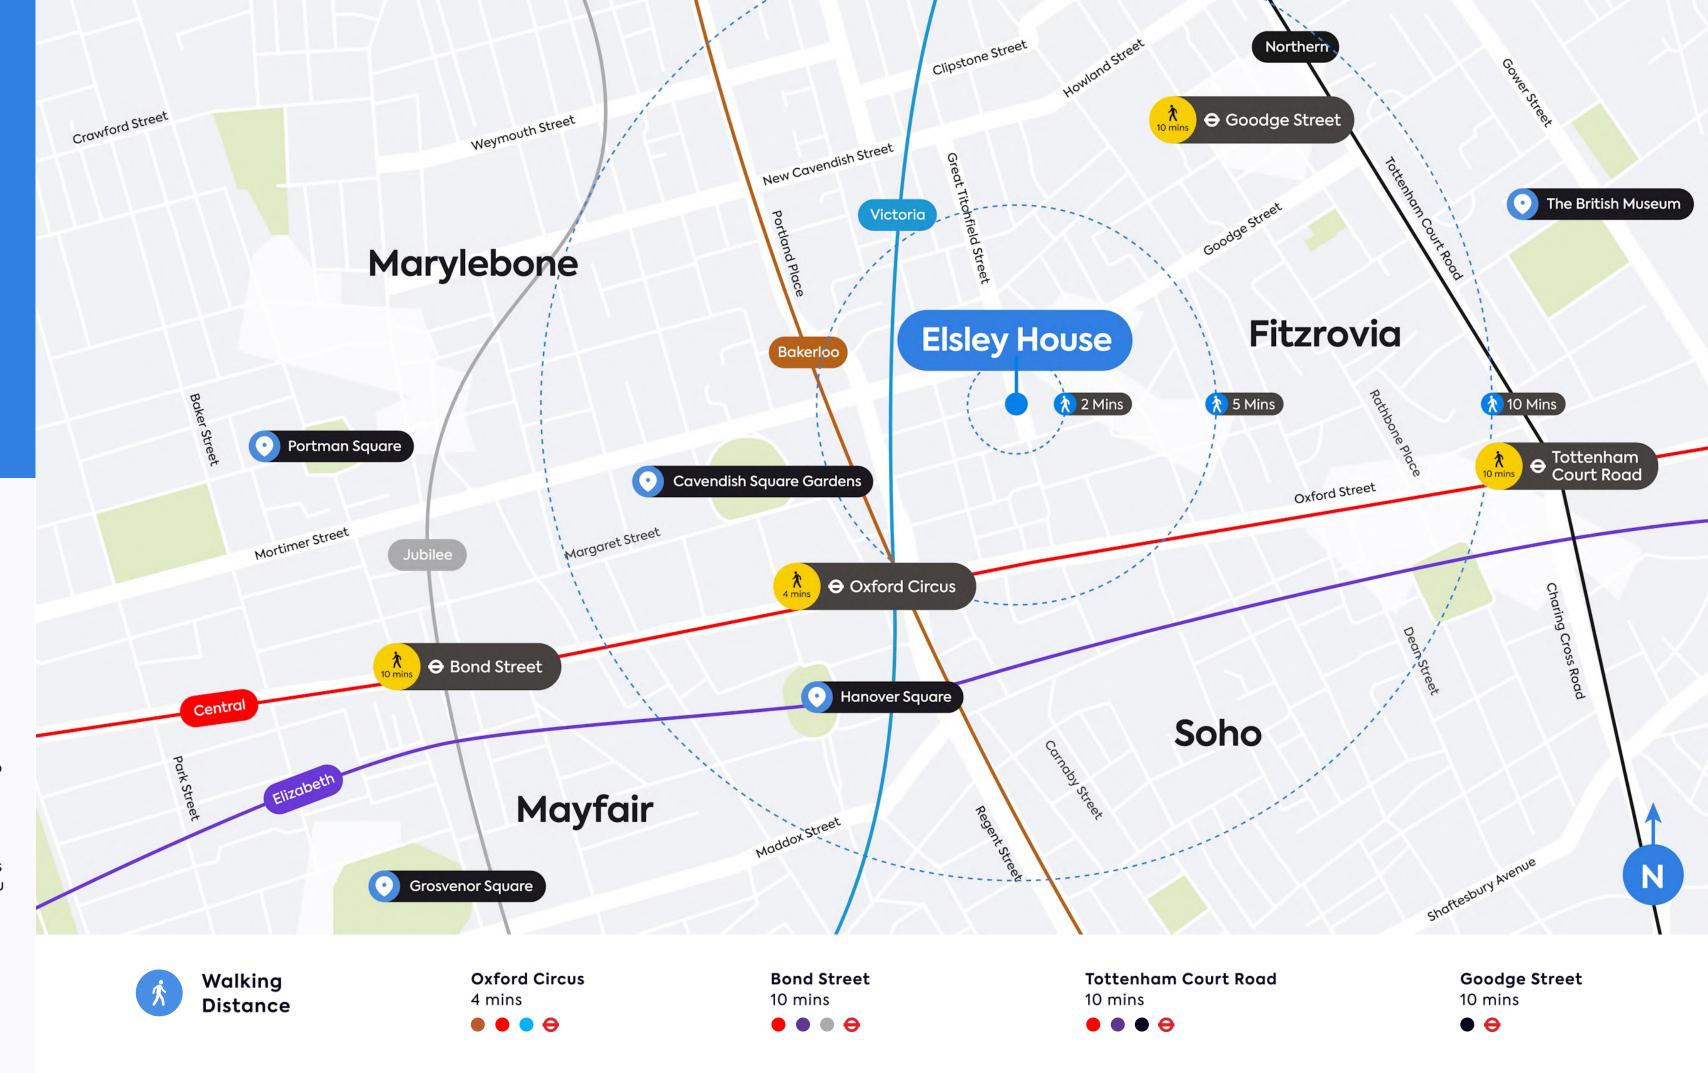

#### **Prime location**

Close to Oxford Street and Tottenham Court stations, Elsley is in a buzzing, central location.

# Truly Connected

Elsley House is not only a top-quality workspace but is also in a prime location, with Oxford Circus, Bond Street and Tottenham Court underground stations on your doorstep. You are just minutes away from the Victoria, Bakerloo and Central lines.