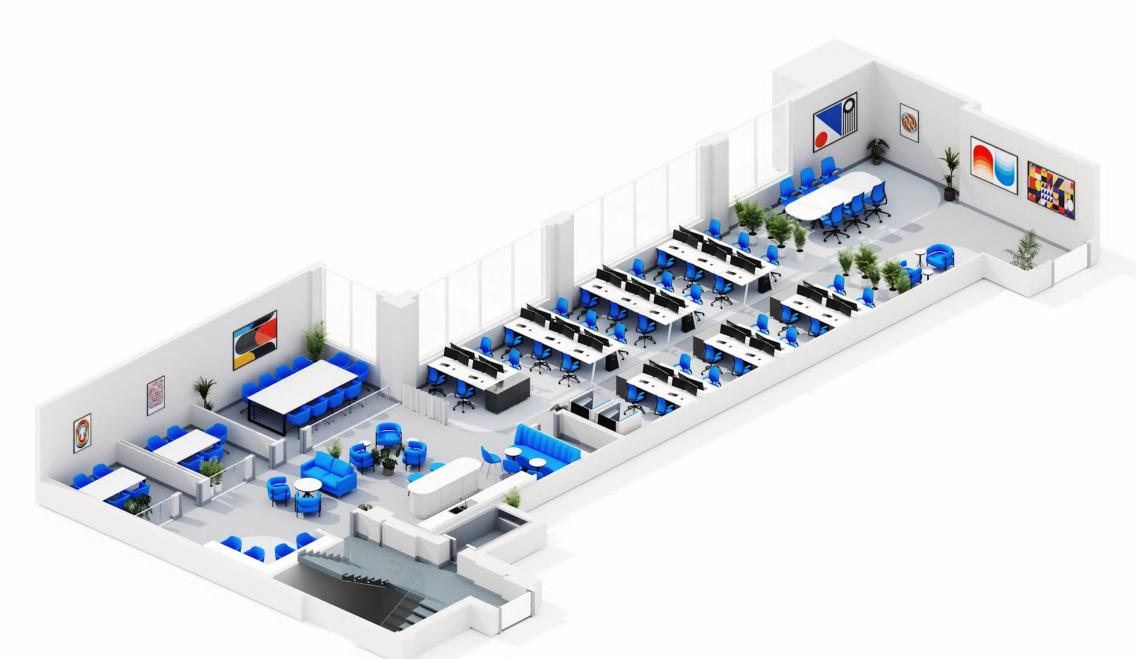

## Availability schedule

Let's get down to the details...

| Floor | Configuration              | Max<br>occupancy | Sq ft | Floorplan | Key features                                      | Availability |   |
|-------|----------------------------|------------------|-------|-----------|---------------------------------------------------|--------------|---|
| North | 34 desks + 3 meeting rooms | 48               | 2,875 |           | Large kitchen area and<br>multiple breakouts      | July 2024    | 4 |
| South | 36 desks + 3 meeting rooms | 54               | 3,285 |           | Large meeting room, sp<br>kitchen and multiple br |              | 4 |