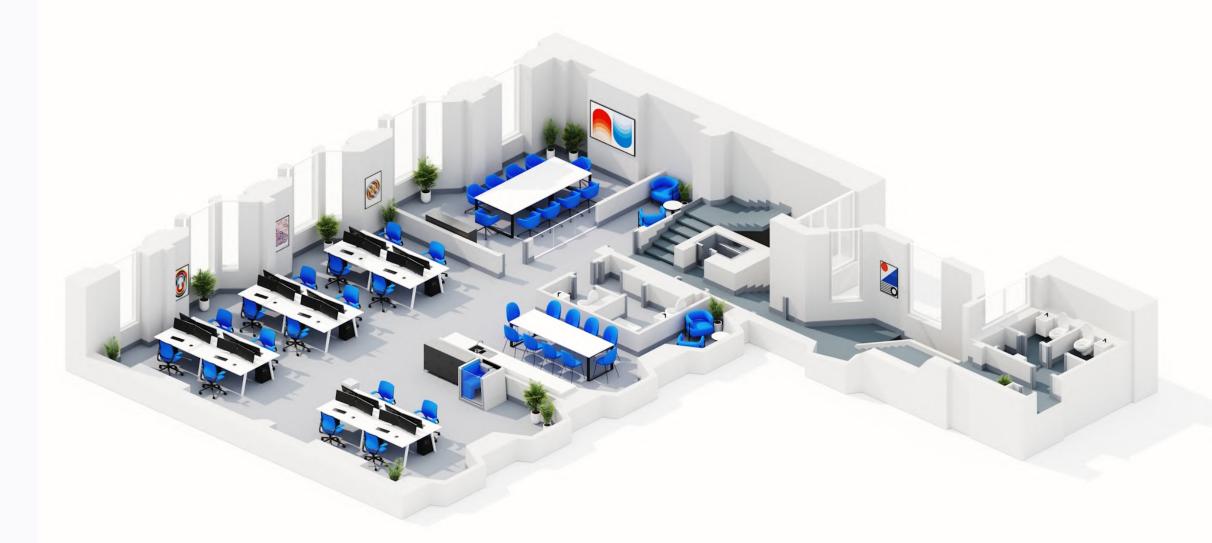

### 1st Floor, 175 Piccadilly

St. James's

Breakout area

1,848 sq ft

Phone booth

30 maximum occupancy

Kitchen

16 current desks

Coffee machine

2 meeting rooms

175 Piccadilly ( V

## 1st Floor

Contents

\*Indicative CGIs of the space

This is a workspace that's as accessible as it is iconic. With Piccadilly Circus and Green Park underground stations just a stone's throw away, the Piccadilly, Jubilee, Victoria and Bakerloo lines are on your doorstep.