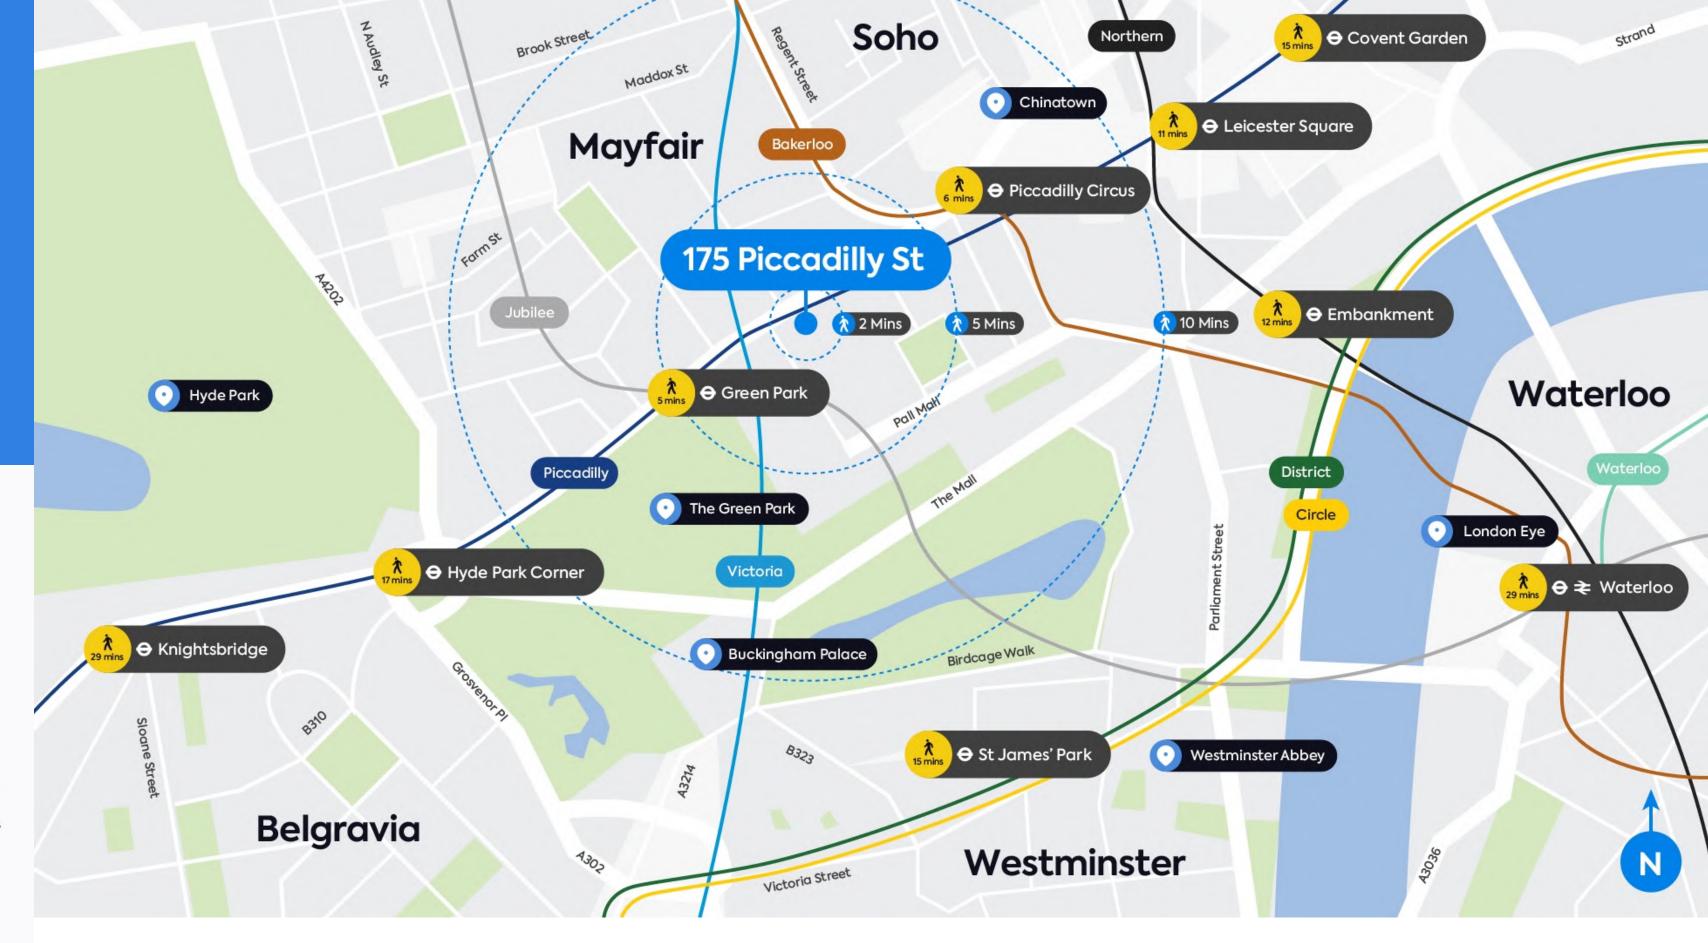

## 1st Floor

Contents

\*Indicative CGIs of the space

This is a workspace that's as accessible as it is iconic. With Piccadilly Circus and Green Park underground stations just a stone's throw away, the Piccadilly, Jubilee, Victoria and Bakerloo lines are on your doorstep.

Walking **Distance**  **Green Park** 5 mins

6 mins

 $\bullet$   $\bullet$   $\Theta$ 

**Piccadilly Circus** 

**Leicester Square** 11 mins

 $\bullet \bullet \ominus$ 

**Embankment** 12 mins 

**Covent Garden** 15 mins

lacktriangle

**Hyde Park Corner** 17 mins

 $\bullet$ 

Knightsbridge 29 mins

lacktriangle

Waterloo 29 mins