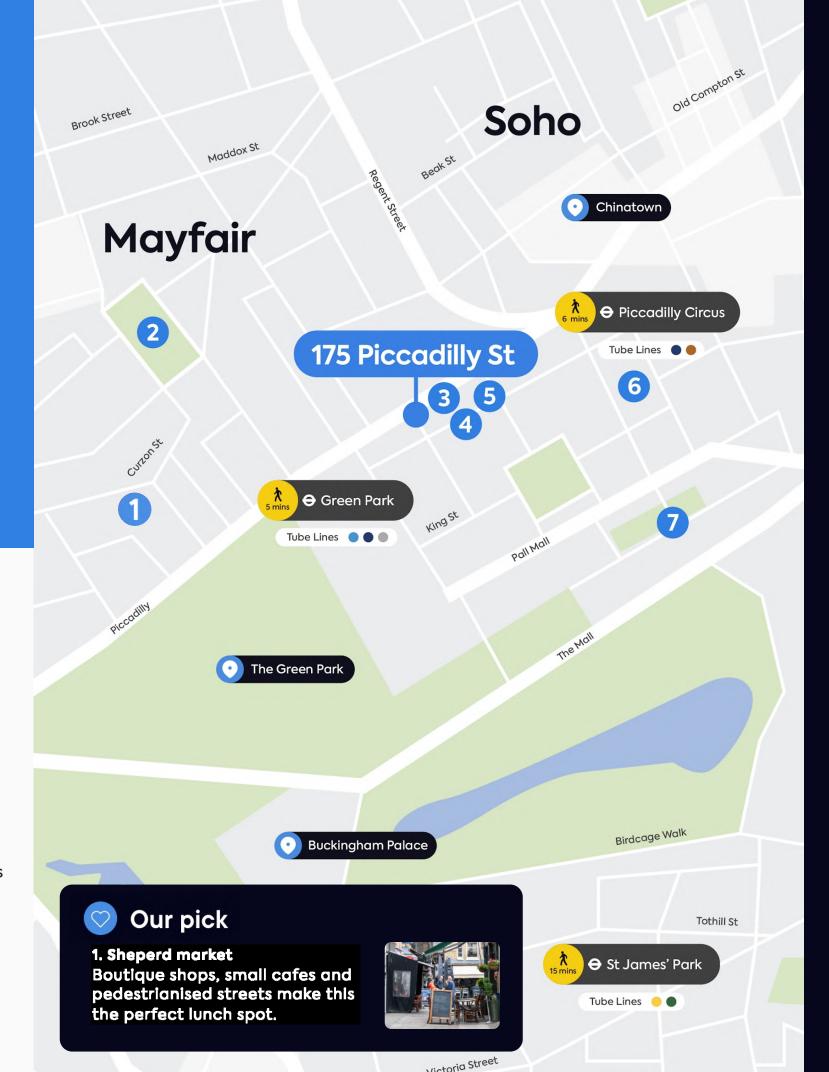

## On your doorstep

Within

10
minutes

#### **Highlights**

- 1 Sheperd market
- 2 Berkeley Square
- 3 Maison Assouline
- 4 Floris
- 5 Bulbous Flowers
- 6 St James Market
  Pavillion
- 7 Waterloo Gardens

## Hidden Gems

Escape the bustle and discover many wonderful local spots to relax, shop and get inspired. Immerse yourself in a little culture at the stunning Maison Assouline or maybe take some time to watch the world go by at the St James Market Pavillion.