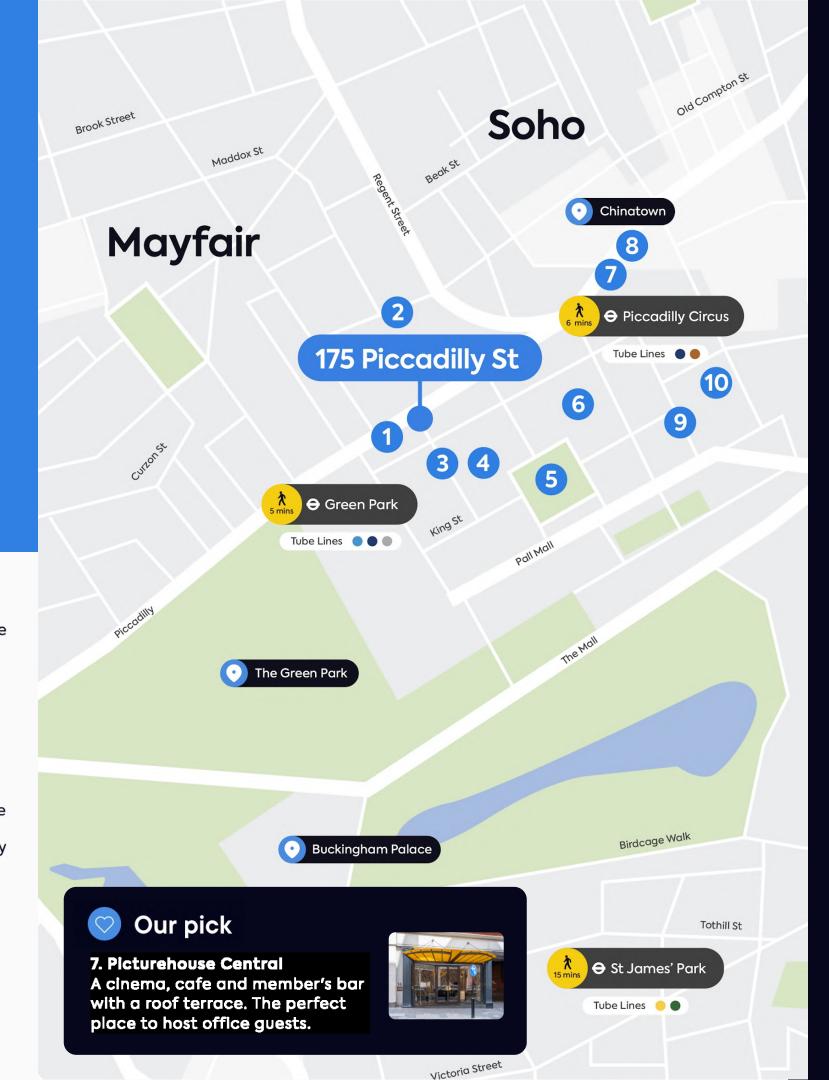

# Spoilt for choice

Within

10
minutes

#### **Highlights**

- 1 Burlington Arcade
- 2 Royal Academy of Arts
- 3 Quaglino's
- 4 White Cube Mason's Yard
- 5 St James's Square
- 6 CrossFit Piccadilly
- 7 Picturehouse Central
- 8 The Crystal Maze LIVE Experience
- 9 His Majesty's Theatre
- 10 Japan Centre

Piccadilly offers an array of attractions to suit all personalities. From taking a deep breath of fresh Green Park air, or those that fancy a stroll around the Royal Academy of Arts. For the competitive minds, why not take each other on at The Crystal Maze LIVE experience?