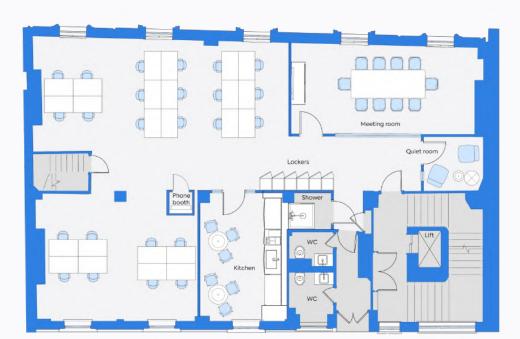

### 5th Floor, 175 Piccadilly

St. James's

Quiet room

1,719 sq ft

Phone booth

26 maximum occupancy

Kitchen

18 current desks

Coffee machine

10 person meeting room

## 5th Floor

Contents

\*Indicative CGIs of the space