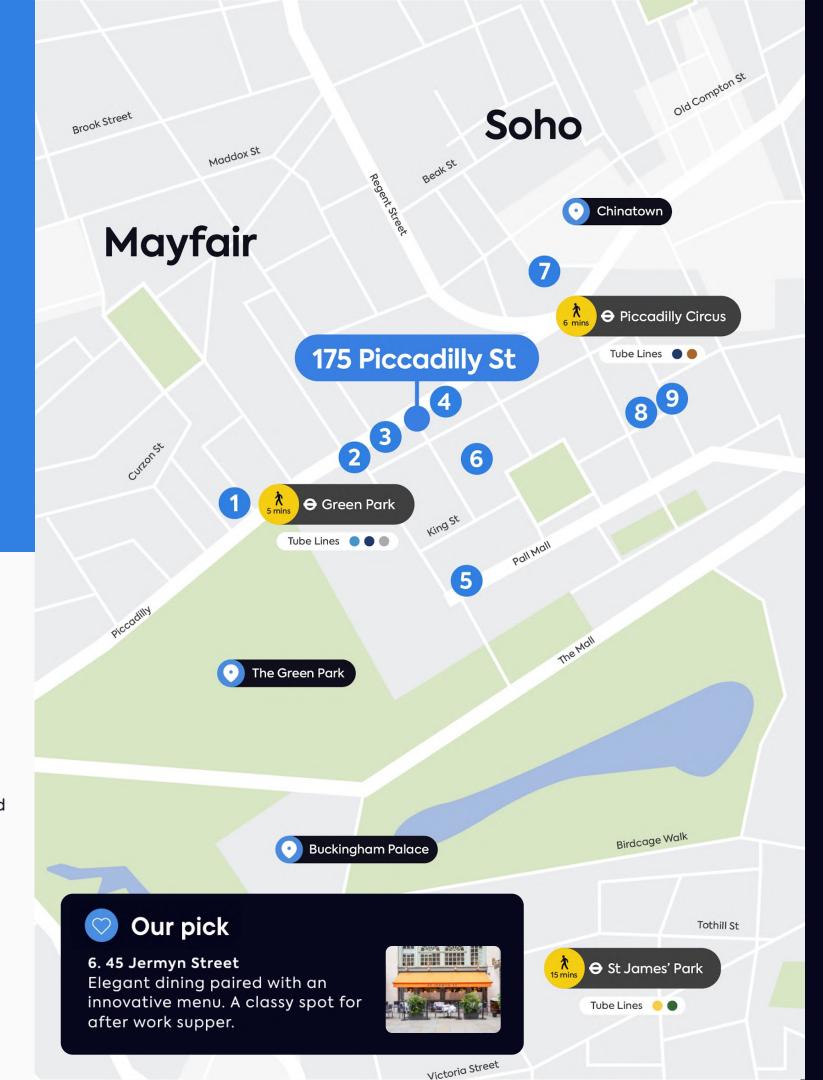

# Tried and tasted

Within

10

#### Highlights

- 1 Le Deli Robuchon
- 2 The Wolseley
- 3 The Gentlemen Baristas
- 4 Fortnum & Mason
- 5 Berry Bros. & Rudd
- 6 45 Jermyn Street
- 7 Brasserie Zédel
- 8 Perks & White
- 9 Fallow

It's safe to say that quality dining is always on the menu in your new neighbourhood. There's something for every palette and every time of day, whether that's breakfast at Brasserie Zedel, coffee and elevenses at Perk and White or a wonderful dinner at The Wolseley.