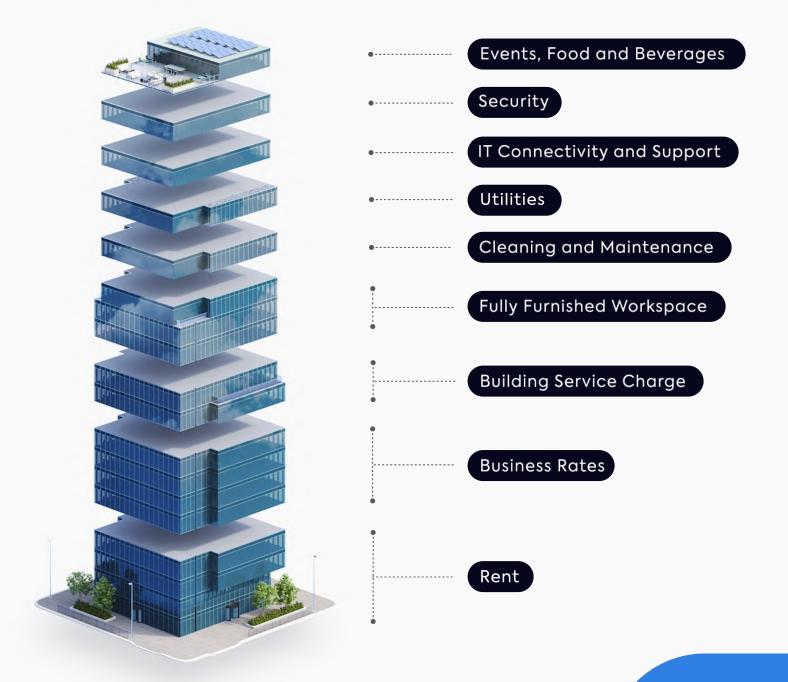

## It's all included in one bill, no hidden extras

Contents

## 2 – All-in-one bill with no hidden extras

Say goodbye to multiple bills. Each month you'll receive one all-inclusive bill from us, and, your bill remains fixed for your contract period.

See what's included