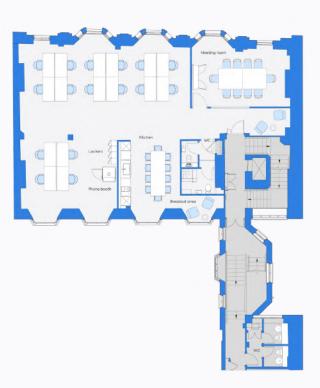

### 5th Floor, 175 Piccadilly

St. James's

Quiet room

1,719 sq ft

Phone booth

26 maximum occupancy

Kitchen

18 current desks

Coffee machine

10 person meeting room

## 5th Floor

Contents

\*Indicative CGIs of the space