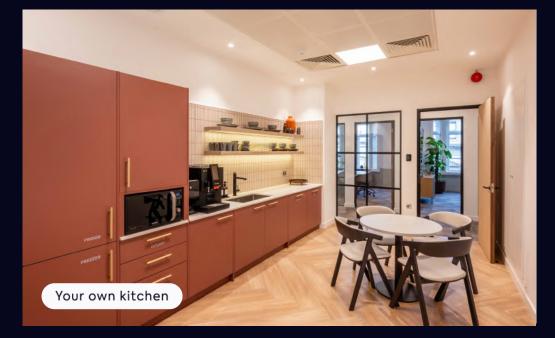

### 5th Floor, 175 Piccadilly

St. James's

Quiet room

1,719 sq ft

Phone booth

26 maximum occupancy

Kitchen

18 current desks

## 5th Floor

Contents

\*Indicative CGIs of the space