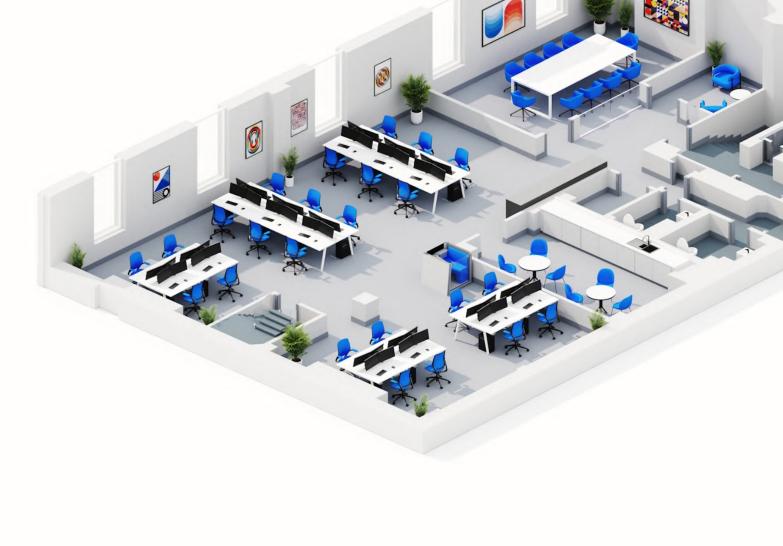

#### **Shower cubicles**

So you can start your day fresh and ready to go.

What's in your building

Contents

175 Piccadilly