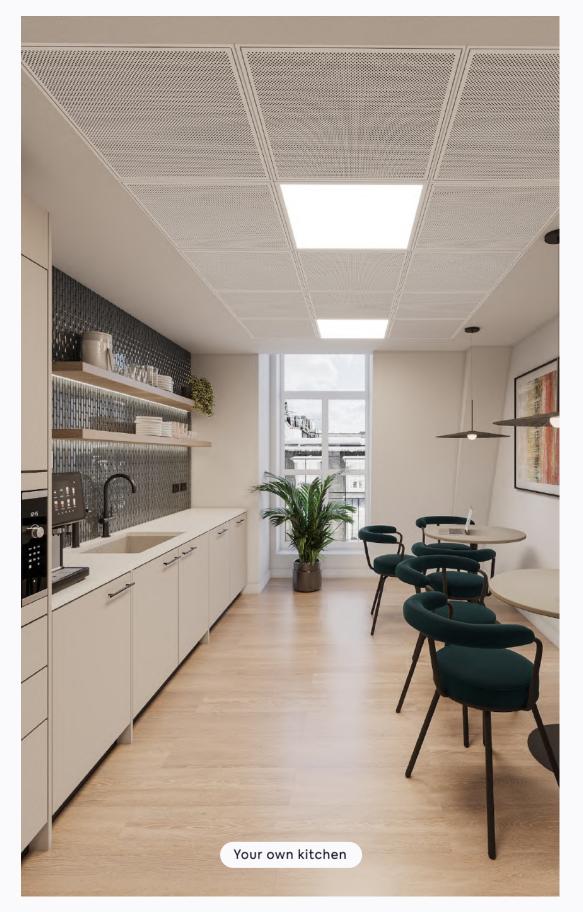

|
| 3rd   | Currently let                                    | -                | 1,957 |           | _                                                | Currently Let          |
| 2nd   | 16 desks + 3 meeting rooms<br>+ 1 private office | 30               | 1,950 |           | Juliet balconies overlookin<br>Piccadilly Arcade | g Recently let         |
| 1st   | 16 Desks + 2 meeting rooms                       | 30               | 1,848 |           | Large meeting room and social kitchen space      | Available<br>July 2024 |

Contents 175 Piccadilly are

## Floorplan

### 5th Floor, 175 Piccadilly



St. James's



Quiet room



1,719 sq ft



Phone booth



26 maximum occupancy



Kitchen



18 current desks



Coffee machine



10 person meeting room







## 5th Floor



Contents







\*Indicative CGIs of the space

## Floorplan

## N

### 1st Floor, 175 Piccadilly



St. James's



Breakout area



1,848 sq ft



Phone booth



30 maximum occupancy



Kitchen



16 current desks



Coffee machine



2 meeting rooms





175 Piccadilly ( V

## 1st Floor

Contents









\*Indicative CGIs of the space

This is a workspace that's as accessible as it is iconic. With Piccadilly Circus and Green Park underground stations just a stone's throw away, the Piccadilly, Jubilee, Victoria and Bakerloo lines are on your doorstep.





Walking **Distance**  **Green Park** 5 mins

6 mins

 $\bullet$   $\bullet$   $\Theta$ 

**Piccadilly Circus** 

**Leicester Square** 11 mins

 $\bullet \bullet \ominus$ 

**Embankment** 12 mins 

**Covent Garden** 15 mins

lacktriangle

**Hyde Park