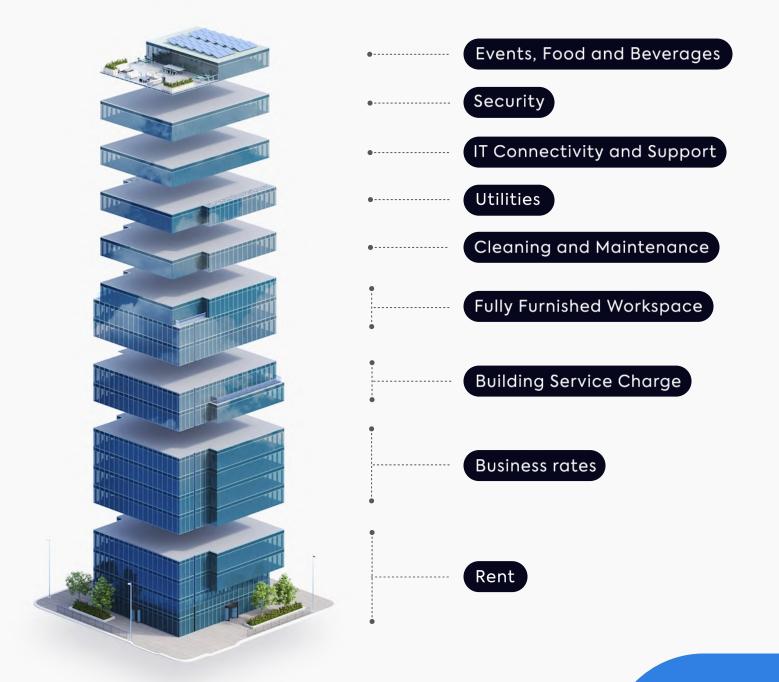

## It's all included in one bill, no hidden extras

Contents

### 2 – All-in-one bill with no hidden extras

Say goodbye to multiple bills. Each month you'll receive one all-inclusive bill from us, and, your bill remains fixed for your contract period.

See what's included