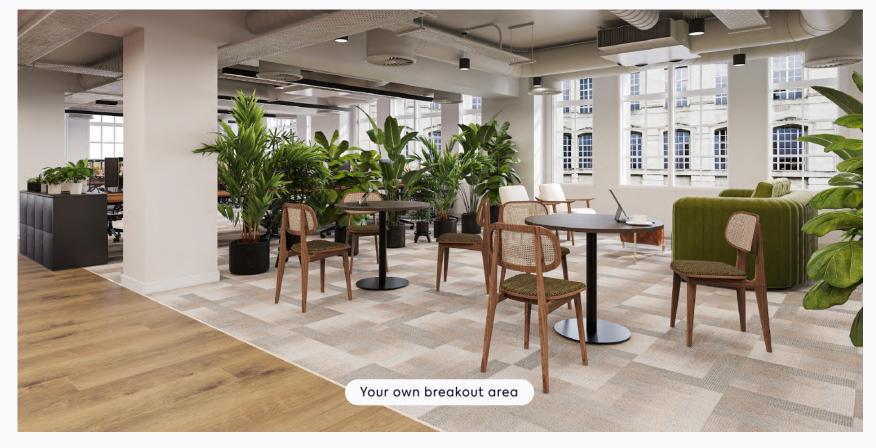

#### 1st Floor, Kent House

Private office

2 phone booths

62 maximum occupancy

Kitchen

46 current desks

Wine fridge

3 meeting rooms

Coffee machine

Breakout area

## 1st Floor