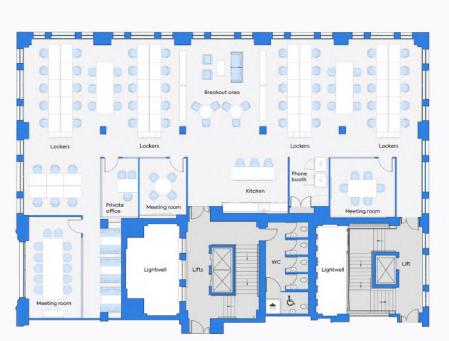

## Floorplan

#### 1st Floor, Kent House

Private office

2 phone booths

62 maximum occupancy

Kitchen

46 current desks

Wine fridge

3 meeting rooms

Coffee machine

Breakout area

## 1st Floor