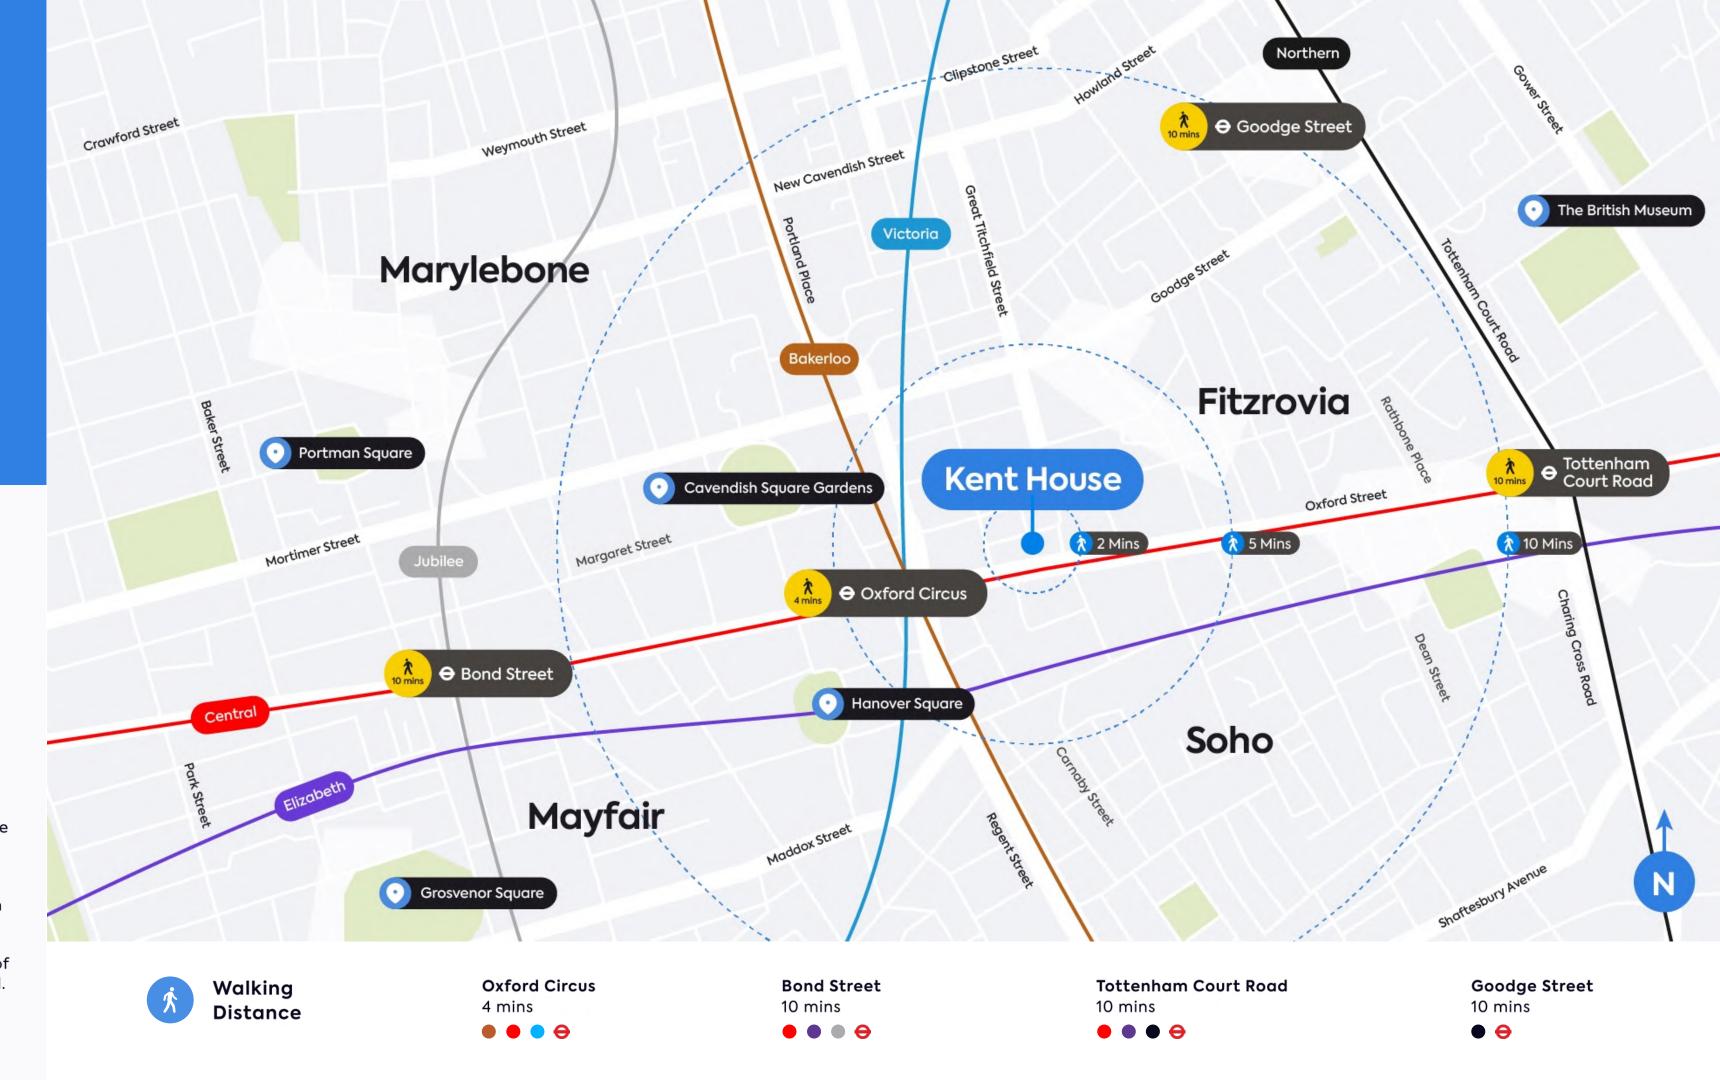

## Truly Connected

Kent House offers
the best of both
worlds. While the
space offers a little
tranquillity away
from the noise, three
underground lines including two
Elizabeth line
stations - are within
a 10 minute walk
giving you easy
access to the best of
London and beyond.