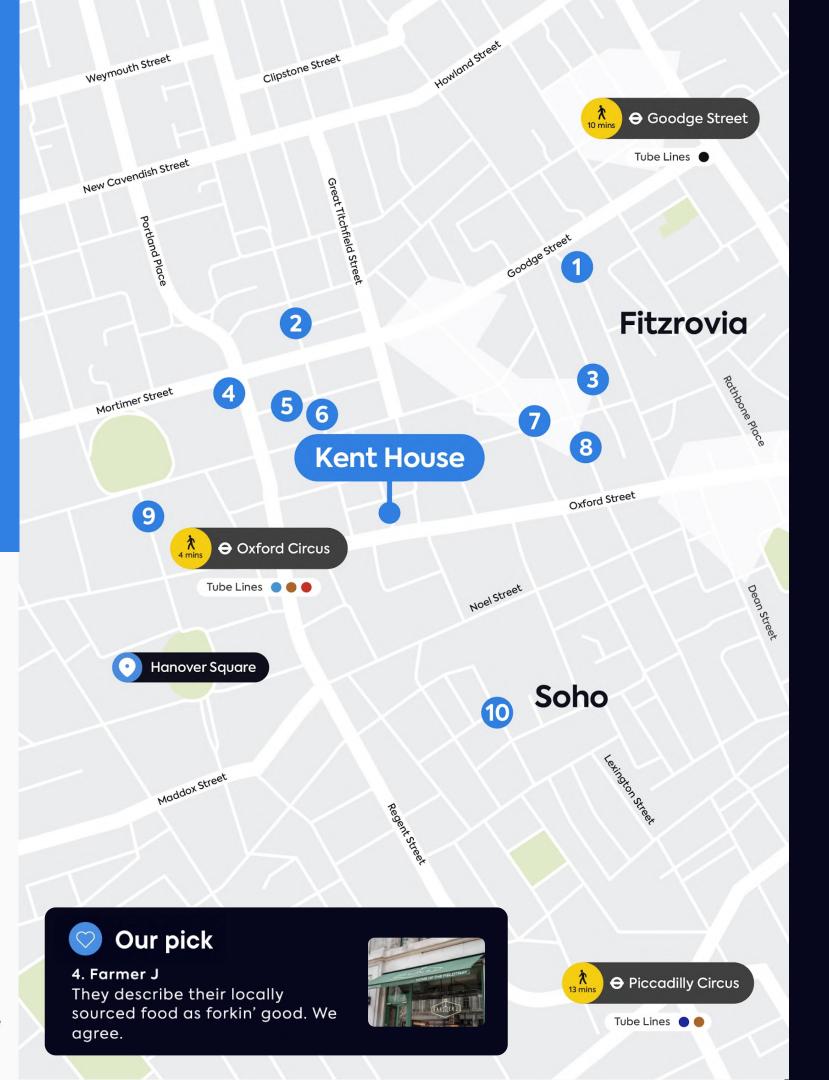

#### **Highlights**

- 1 Mr Fogg's House of Botanicals
- 2 Riding House Café
- 3 The Bricklayers Arms
- 4 Farmer J
- 5 Kiss the Hippo Coffee
- 6 Faros
- 7 Kaffeine
- 8 Circolo Popolare
- 9 Market Halls
- 10 Social Eating House

The food scene near Kent House is strong, so you never have to wander far when hunger strikes. For great coffee give Kiss the Hippo a try, for a classic pub lunch dive into The Bricklayers Arms, or enjoy outrageously good Italian food at Circolo Popolare.