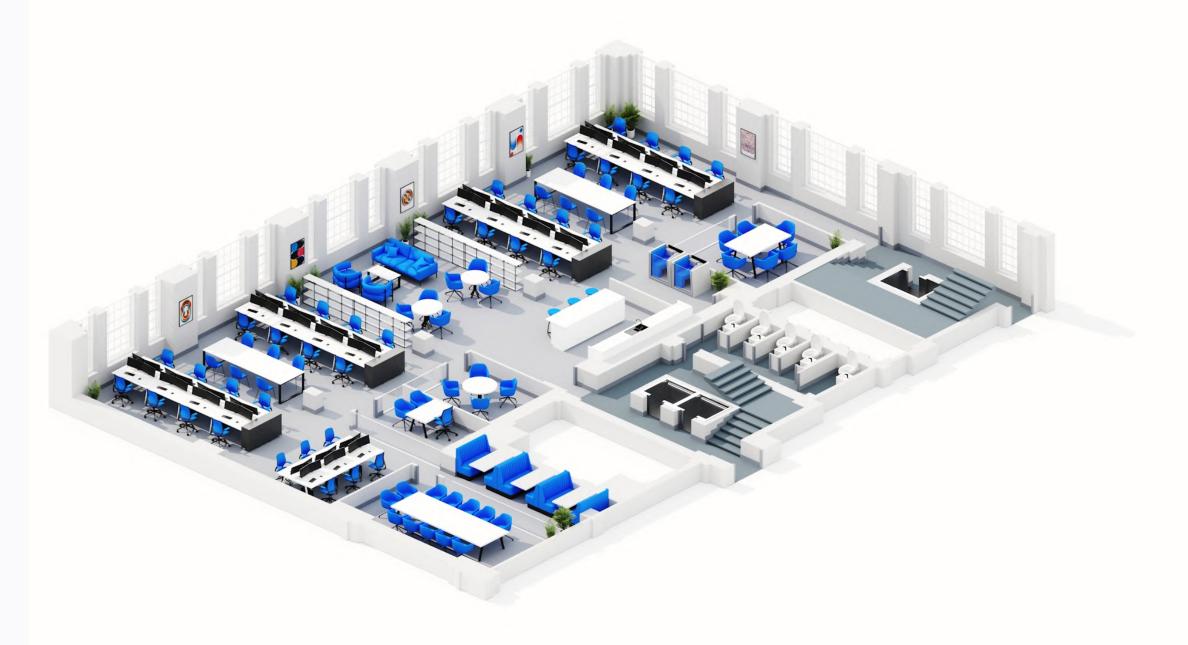

## Floorplan

#### 1st Floor, Kent House

Private office

2 phone booths

62 maximum occupancy

Kitchen

46 current desks

Wine fridge

3 meeting rooms

Coffee machine

Breakout area

## 1st Floor