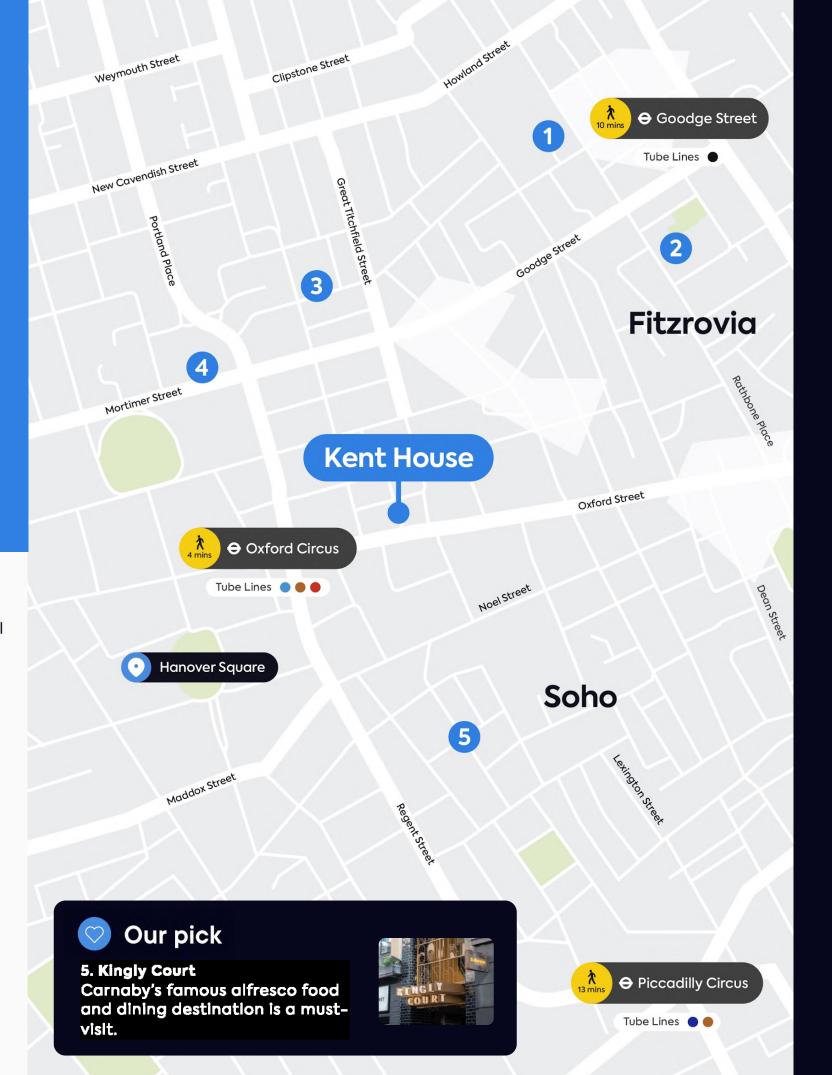

#### Highlights

- 1 The Fitzrovia Mural
- 2 Goode Flowers
- 3 Attendant Coffee Roasters
- Chaun Spa at The Langham
- 5 Kingly Court

There are plenty of spots that the locals keep for themselves, each of which add to the area's unique charm. And if you decide to make Kent House your new workspace, you'll be one of those in the know.