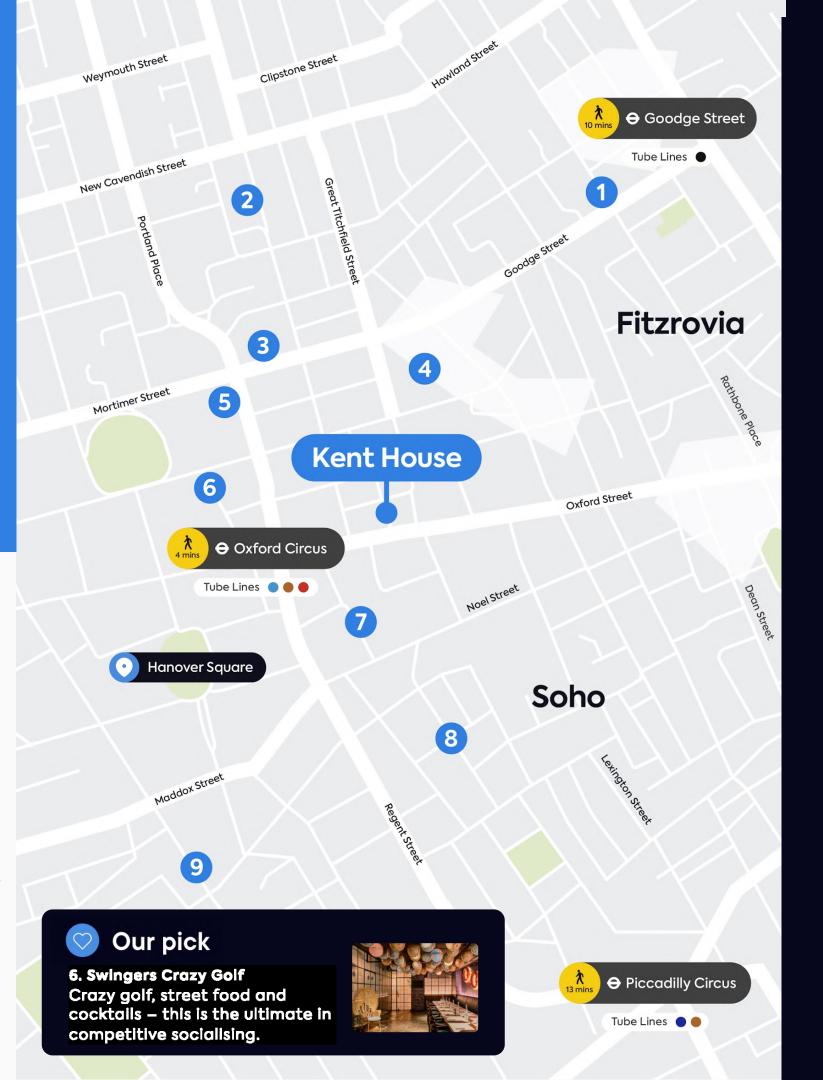

# Spoilt for choice

Within

10
minutes

#### Highlights

- 1 Pollocks Toy Museum
- 2 Java Whiskers Cat Café
- 3 Psycle
- 4 The Cartoon Museum
- 5 Regent Street Cinema
- 6 Swingers Crazy Golf
- 7 The London Palladium
- 8 Carnaby Street
- 9 Halcyon Gallery

Kent House is surrounded by the iconic and the curious. Art lovers, theatre lovers, toy lovers and fun lovers... whatever your passion there are amazing finds to be discovered.

Within

minutes