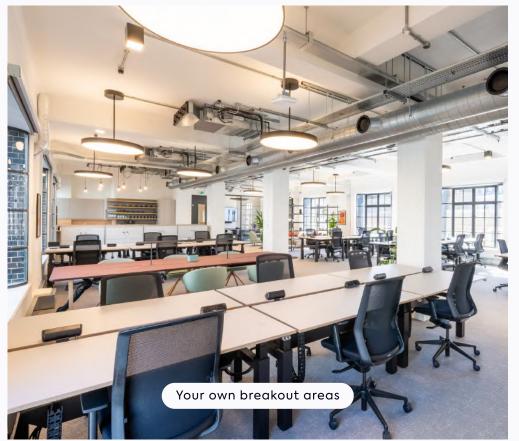

#### Availability

An Art-Deco gem, featuring striking Crittall windows, breakout areas & a stylish lounge.