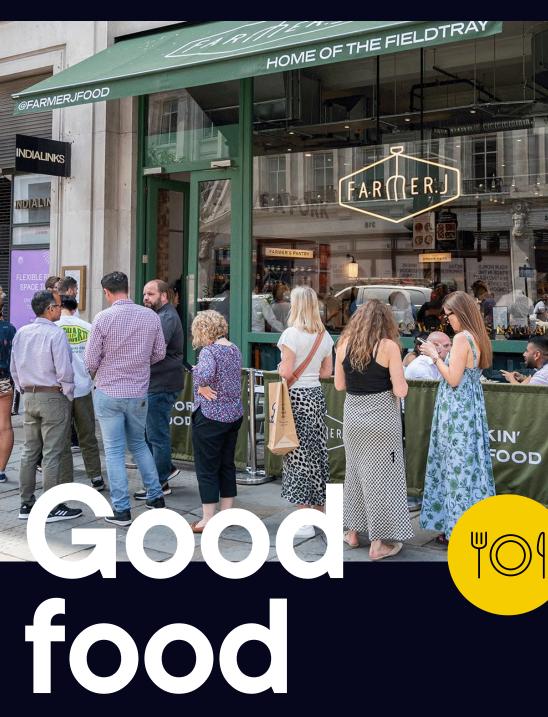

#### Highlights

 Mr Fogg's House of Botanicals
 Riding House Café

X

- 3 The Bricklayers Arms
- 4 Farmer J
- 5 Kiss the Hippo Coffee
- 6 Faros
- 7 Kaffeine
- 8 Circolo Popolare

9 Market Halls

The food scene near Nineteen Wells Street is strong, so you never have to wander far when hunger strikes. For great coffee give Kiss the Hippo a try, for a classic pub lunch dive into The Bricklayers Arms, or enjoy outrageously good Italian food at Circolo Popolare.