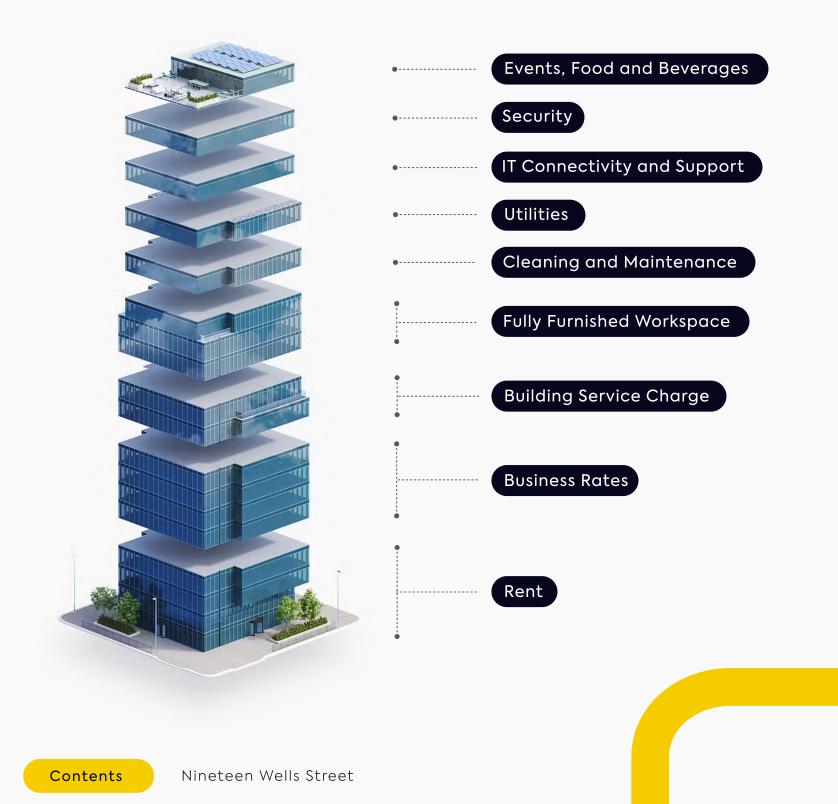

### It's all included in one bill, no hidden extras

#### 1 – Fully managed and fully yours

Say hello to a furnished workspace that's exclusively yours. Our Fully Managed service is a truly hasslefree experience.

How we make it hassle-free

#### 2 – All-in-one bill with no hidden extras

Say goodbye to multiple bills. Each month you'll receive one all-inclusive bill from us, and, your bill remains fixed for your contract period.