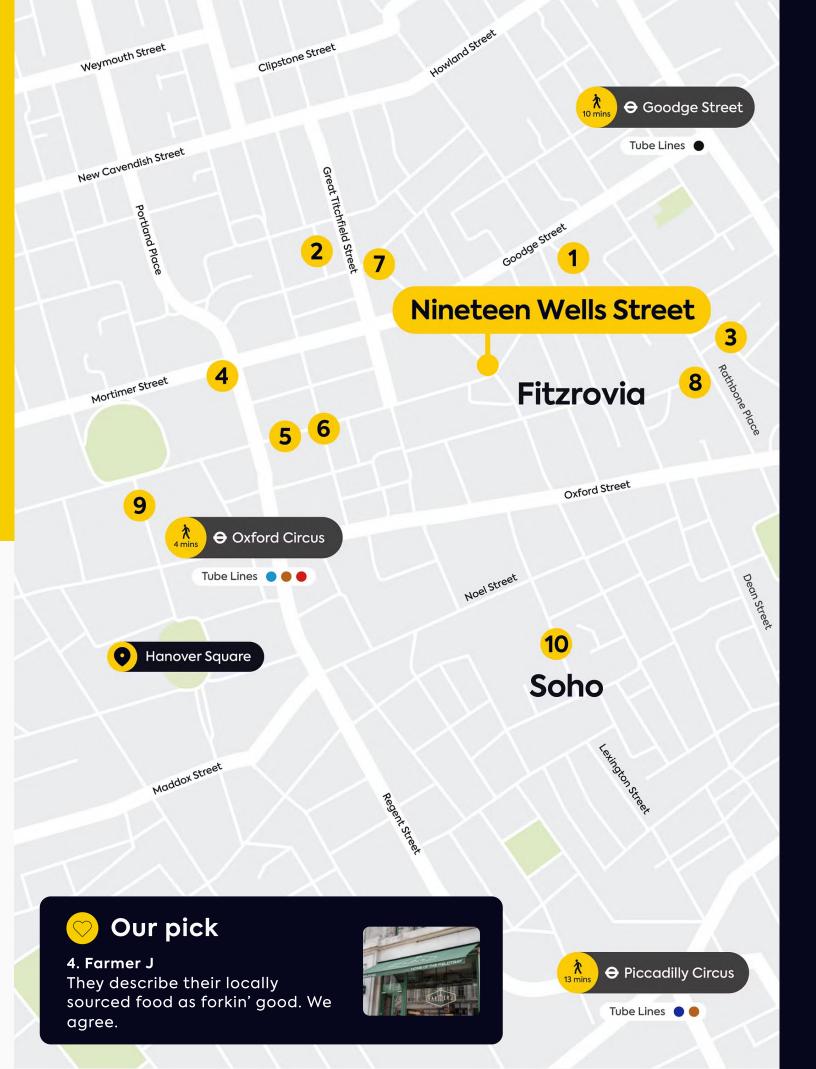

#### Highlights

 Mr Fogg's House of Botanicals
 Riding House Café

X

- 3 The Bricklayers Arms
- 4 Farmer J
- 5 Kiss the Hippo Coffee
- 6 Faros
- 7 Kaffeine
- 8 Circolo Popolare

9 Market Halls

The food scene near Nineteen Wells Street is strong, so you never have to wander far when hunger strikes. For great coffee give Kiss the Hippo a try, for a classic pub lunch dive into The Bricklayers Arms, or enjoy outrageously good Italian food at Circolo Popolare.