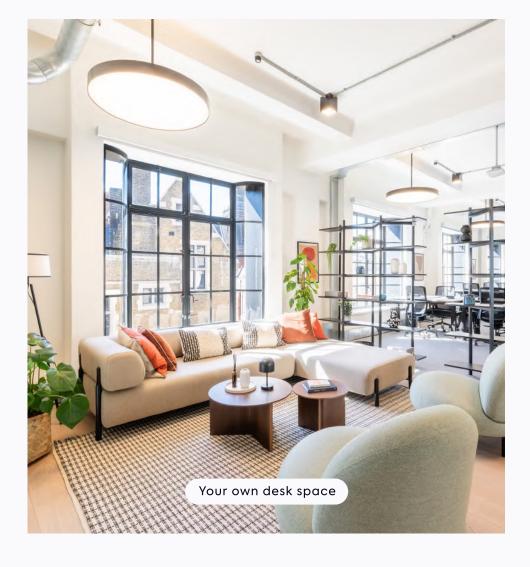

### Welcome to **Nineteen Wells Street**

Discover a workplace where heritage meets modern design. A Grade II listed Art Deco icon in Fitzrovia, beautifully reimagined for today's creative businesses. Once home to Sanderson's design studios and Columbia Pictures, this light-filled workspace combines historic charm with modern amenities, including spacious meeting rooms, contemporary kitchens, and a rooftop terrace with sweeping views. Positioned near top amenities and transport, Nineteen Wells Street is ready for you to move into and make your own.

#### Availability

An Art-Deco gem, featuring striking Crittall windows, breakout areas & a stylish lounge.