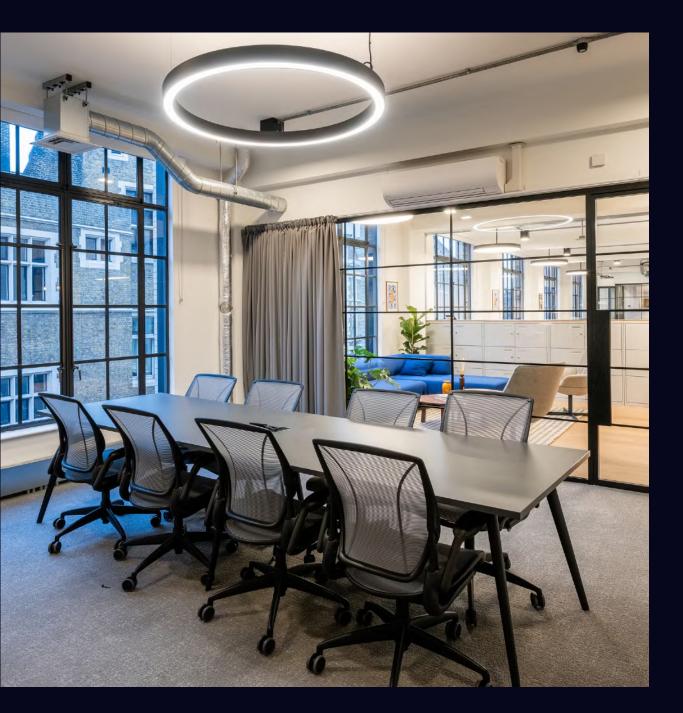

### Welcome to **Nineteen Wells Street**

Discover a workplace where heritage meets modern design. A Grade II listed Art Deco icon in Fitzrovia, beautifully reimagined for today's creative businesses. Once home to Sanderson's design studios and Columbia Pictures, this light-filled workspace combines historic charm with modern amenities, including spacious meeting rooms, contemporary kitchens, and a rooftop terrace with sweeping views. Positioned near top amenities and transport, Nineteen Wells Street is ready for you to move into and make your own.

#### Complimentary meeting rooms

Additional tech equipped, private spaces are bookable free of charge.