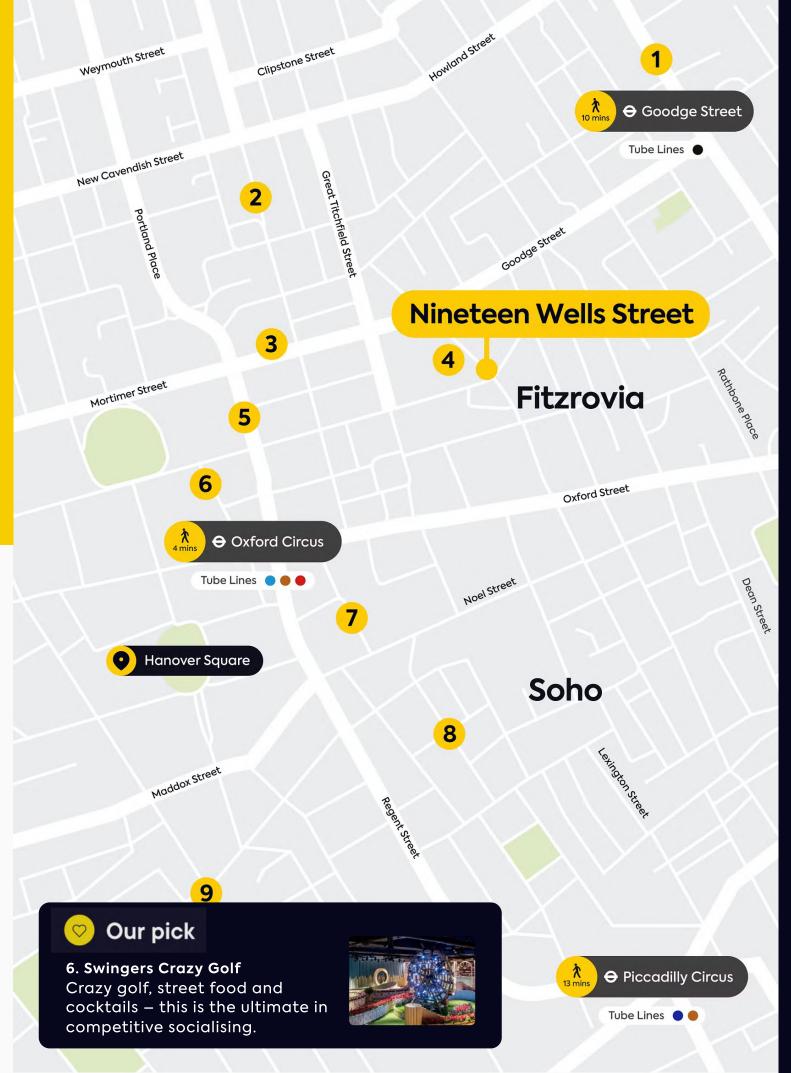

#### Highlights

3 Psycle

4 The Cartoon Museum

5 Regent Street Cinema

6 Swingers Crazy Golf

7 The London Palladium

8 Carnaby Street

9 Halcyon Gallery

# 

CARNAB

TO

ME

Nineteen Wells Street is surrounded by the iconic and the curious. Art lovers, theatre lovers, toy lovers and fun lovers... whatever your passion there are amazing finds to be discovered.