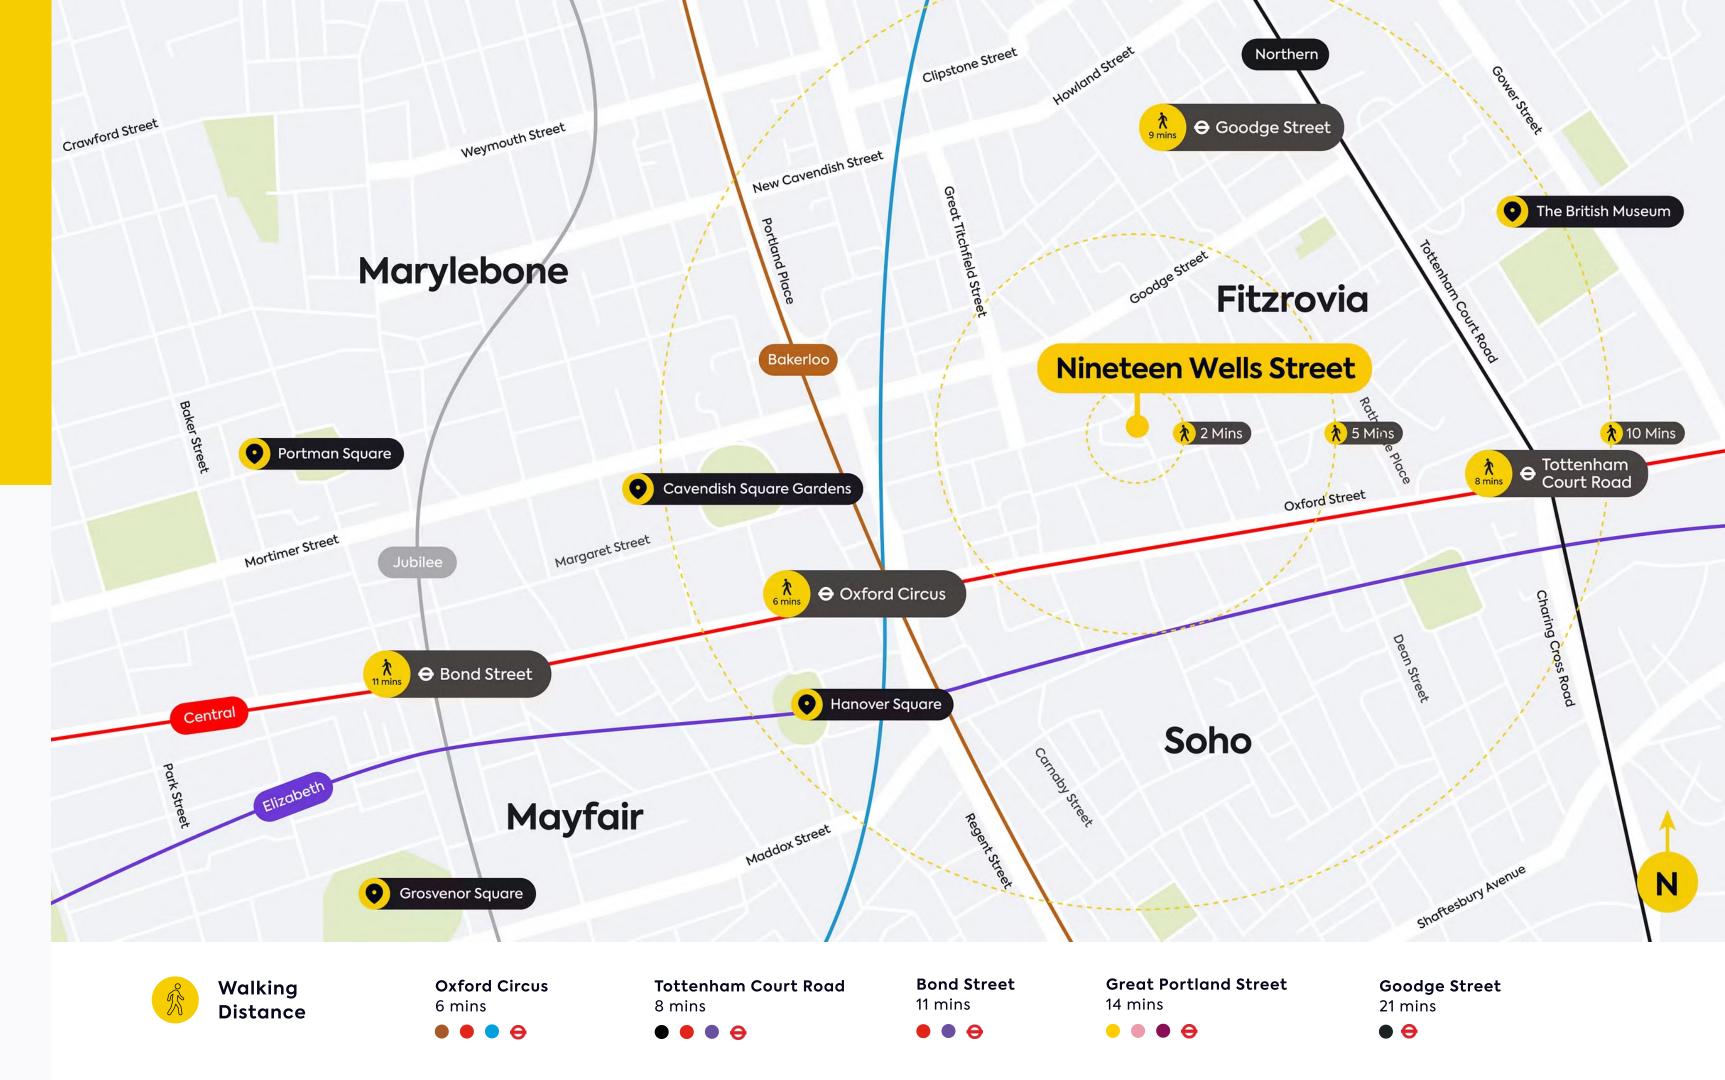

# Connected

Located in the heart of Fitzrovia, Nineteen Wells Street offers unmatched connectivity, with 5 underground stations, 9 tube lines and the Elizabeth Line at Tottenham Court Road, just a short walk away.