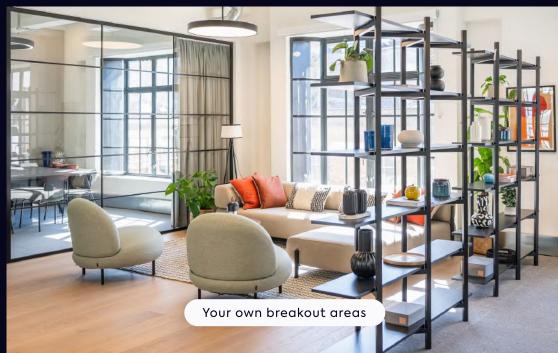

#### Complimentary meeting rooms

Additional tech equipped, private spaces are bookable free of charge.

#### Availability

An Art-Deco gem, featuring striking Crittall windows, breakout areas & a stylish lounge.