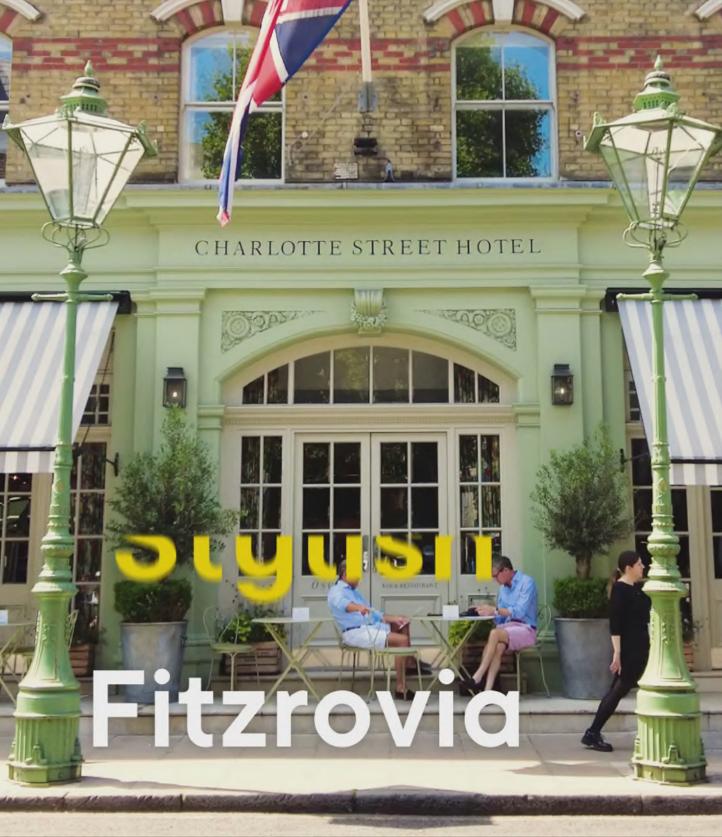

### Welcome to **Nineteen Wells Street**

Discover a workplace where heritage meets modern design. A Grade II listed Art Deco icon in Fitzrovia, beautifully reimagined for today's creative businesses. Once home to Sanderson's design studios and Columbia Pictures, this light-filled workspace combines historic charm with modern amenities, including spacious meeting rooms, contemporary kitchens, and a rooftop terrace with sweeping views. Positioned near top amenities and transport, Nineteen Wells Street is ready for you to move into and make your own.

# Connected

Located in the heart of Fitzrovia, Nineteen Wells Street offers unmatched connectivity, with 5 underground stations, 9 tube lines and the Elizabeth Line at Tottenham Court Road, just a short walk away.