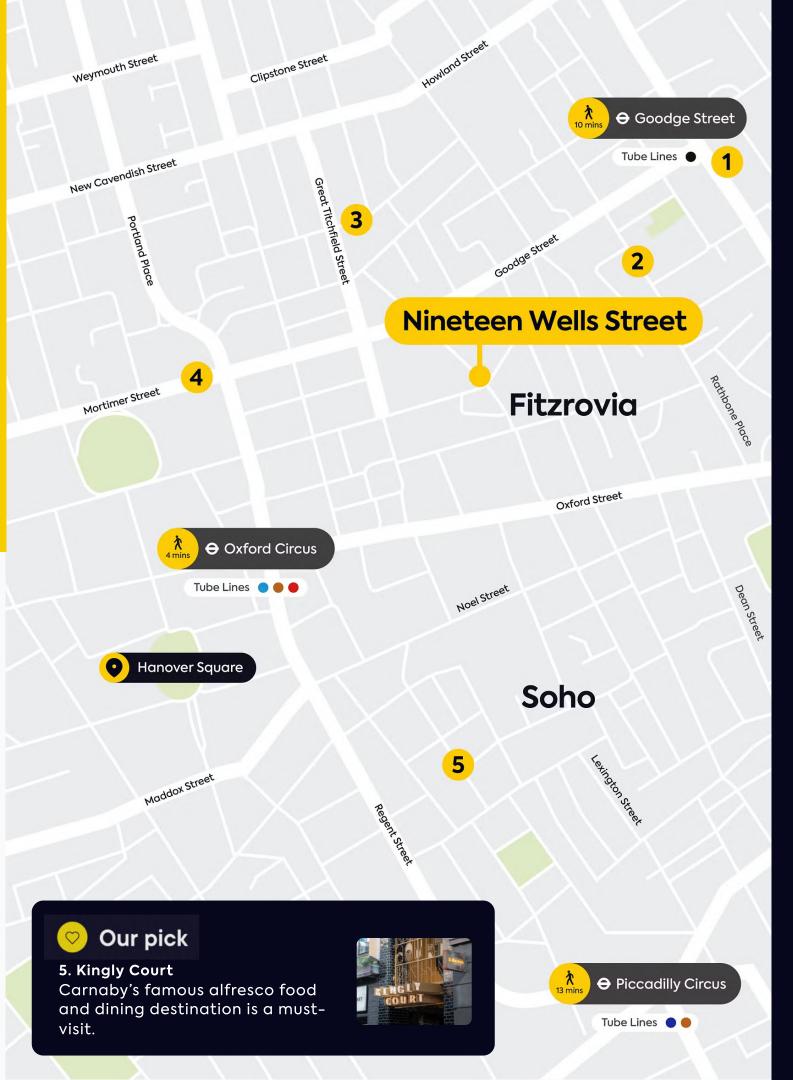

#### Highlights

- The Fitzrovia Mural
  Goode Flowers
  Attendant Coffee Roasters
- 4 Chaun Spa at The Langham
- 5 Kingly Court

# Gems

There are plenty of spots that the locals keep for themselves, each of which add to the area's unique charm. And if you decide to make Nineteen Wells Street your new workspace, you'll be one of those in the know.