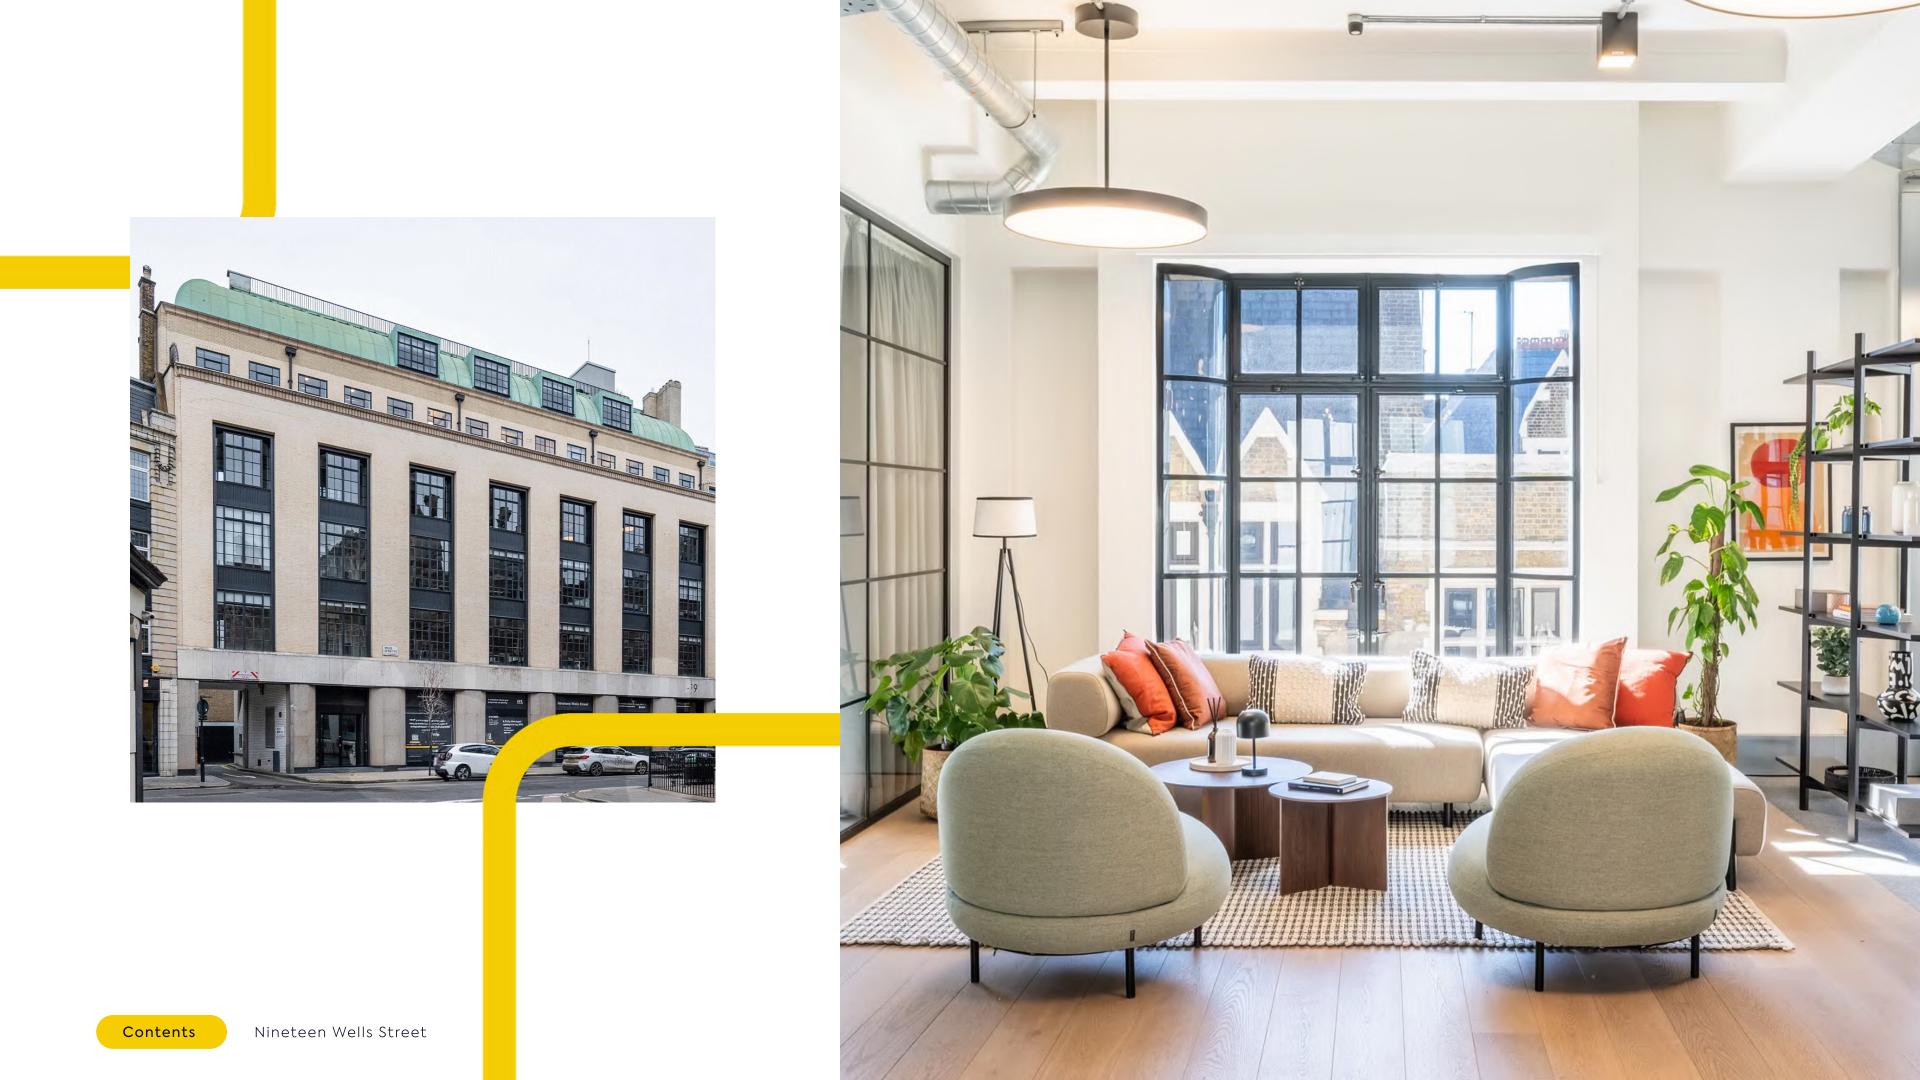

### Welcome to **Nineteen Wells Street**

Discover a workplace where heritage meets modern design. A Grade II listed Art Deco icon in Fitzrovia, beautifully reimagined for today's creative businesses. Once home to Sanderson's design studios and Columbia Pictures, this light-filled workspace combines historic charm with modern amenities, including spacious meeting rooms, contemporary kitchens, and a rooftop terrace with sweeping views. Positioned near top amenities and transport, Nineteen Wells Street is ready for you to move into and make your own.

#### Availability

An Art-Deco gem, featuring striking Crittall windows, breakout areas & a stylish lounge.