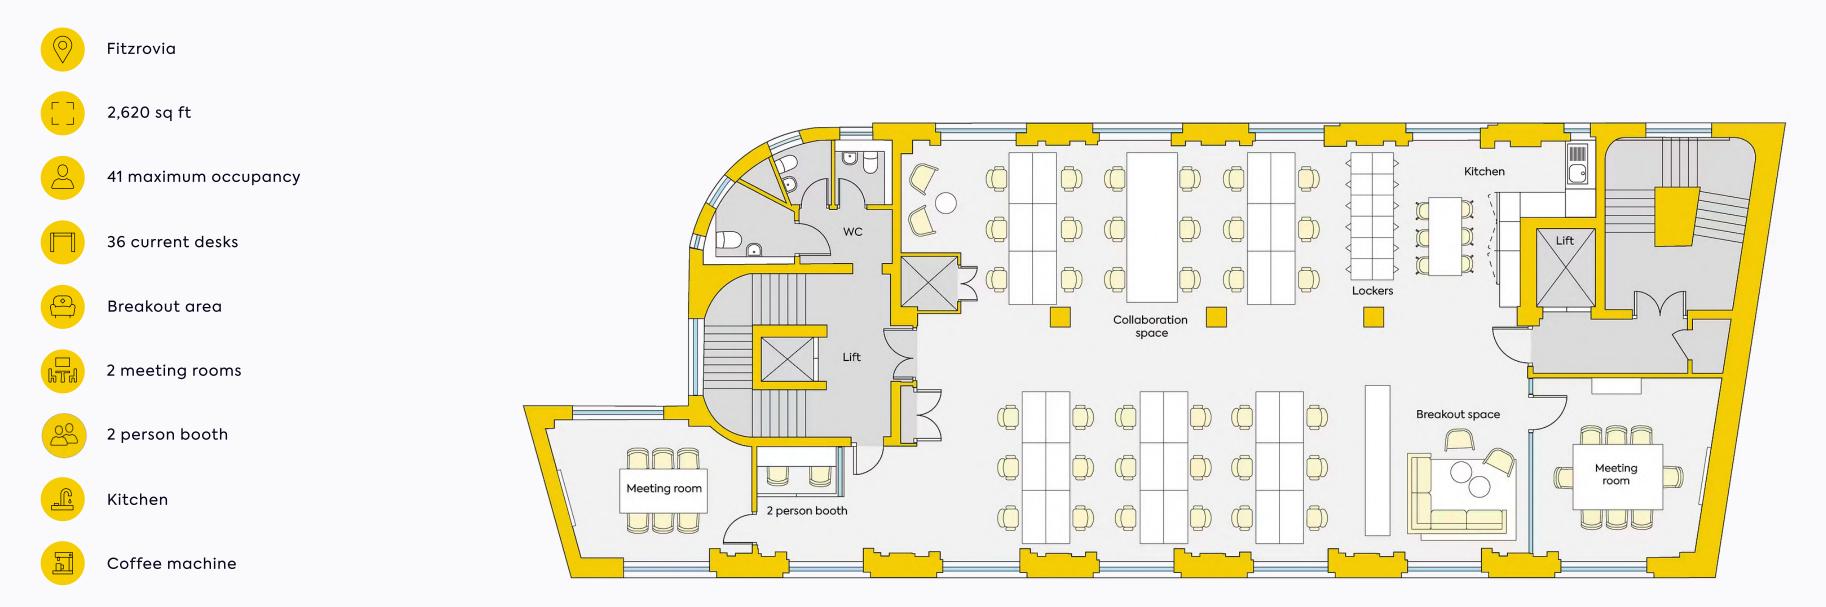

## Availability schedule

Let's get down to the details...

| Floor     | Configuration              | Max<br>occupancy | Sq ft | Floorplan |
|-----------|----------------------------|------------------|-------|-----------|
| 3rd Floor | 36 desks + 2 meeting rooms | 41               | 2,620 | E         |

### Floorplan

#### Nineteen Wells Street, 3rd Floor

### **3rd Floor**