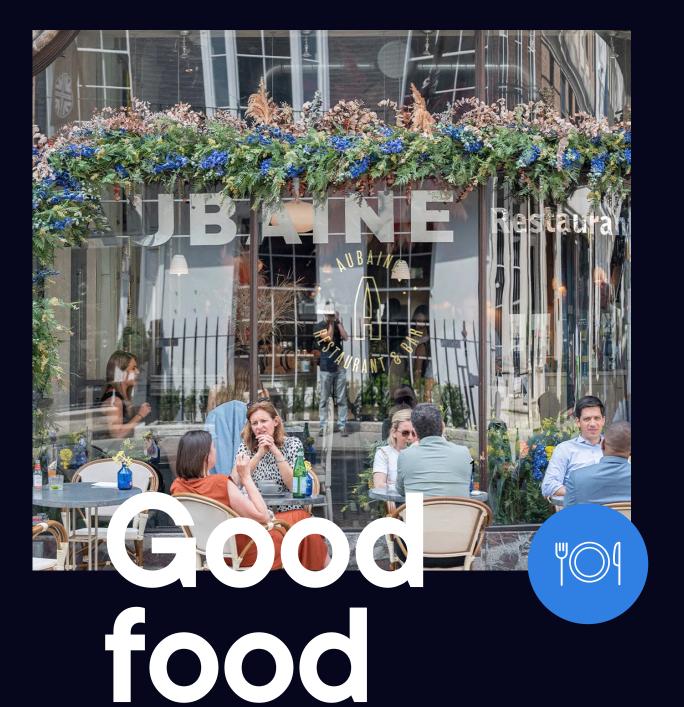

## Tried and tasted

Within

10
minutes

### Highlights

- 1 Arabica
- 2 Masons Arms
- 3 Pollen Street Social
- 4 Pastaio
- 5 Farm Girl Café
- 6 Cecconi's
- 7 Sexy Fish
- 8 Aubaine
- 9 Noxy Brothers
- 10 Shephard Market Wine House

Unsurprisingly, Mayfair is a mecca for worldclass dining. You'll find cuisine from around the world, created with style and with something for every occasion — even the classic pub food is a cut above the rest.