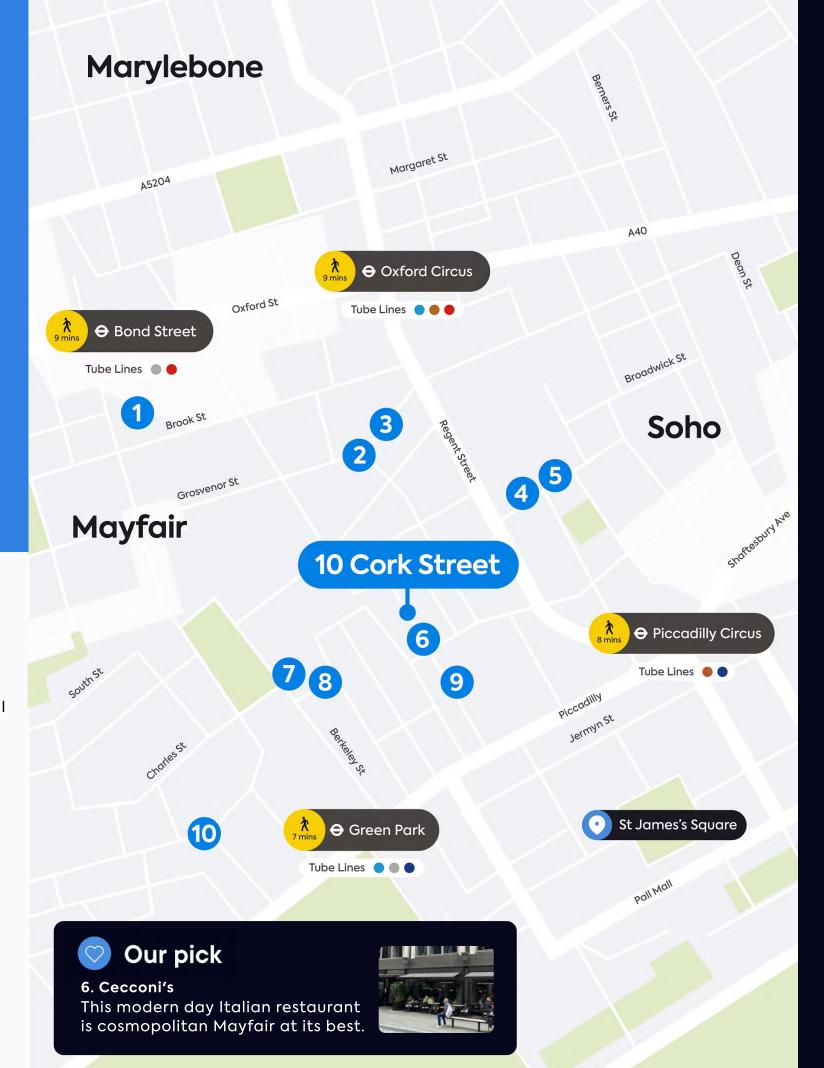

### Availability schedule

Let's get down to the details...

| Floor | Configuration                                     | Max<br>occupancy | Sq ft | Key features                            | Availability |
|-------|---------------------------------------------------|------------------|-------|-----------------------------------------|--------------|
| 1st   | 36 desks + 4 meeting rooms<br>+ 2 private offices | 60               | 3,750 | Welcome lounge and ample breakout space | Recently let |

### Highlights

- 1 Arabica
- 2 Masons Arms
- 3 Pollen Street Social
- 4 Pastaio
- 5 Farm Girl Café
- 6 Cecconi's
- 7 Sexy Fish
- 8 Aubaine
- 9 Noxy Brothers
- 10 Shephard Market Wine House

Unsurprisingly, Mayfair is a mecca for worldclass dining. You'll find cuisine from around the world, created with style and with something for every occasion — even the classic pub food is a cut above the rest.