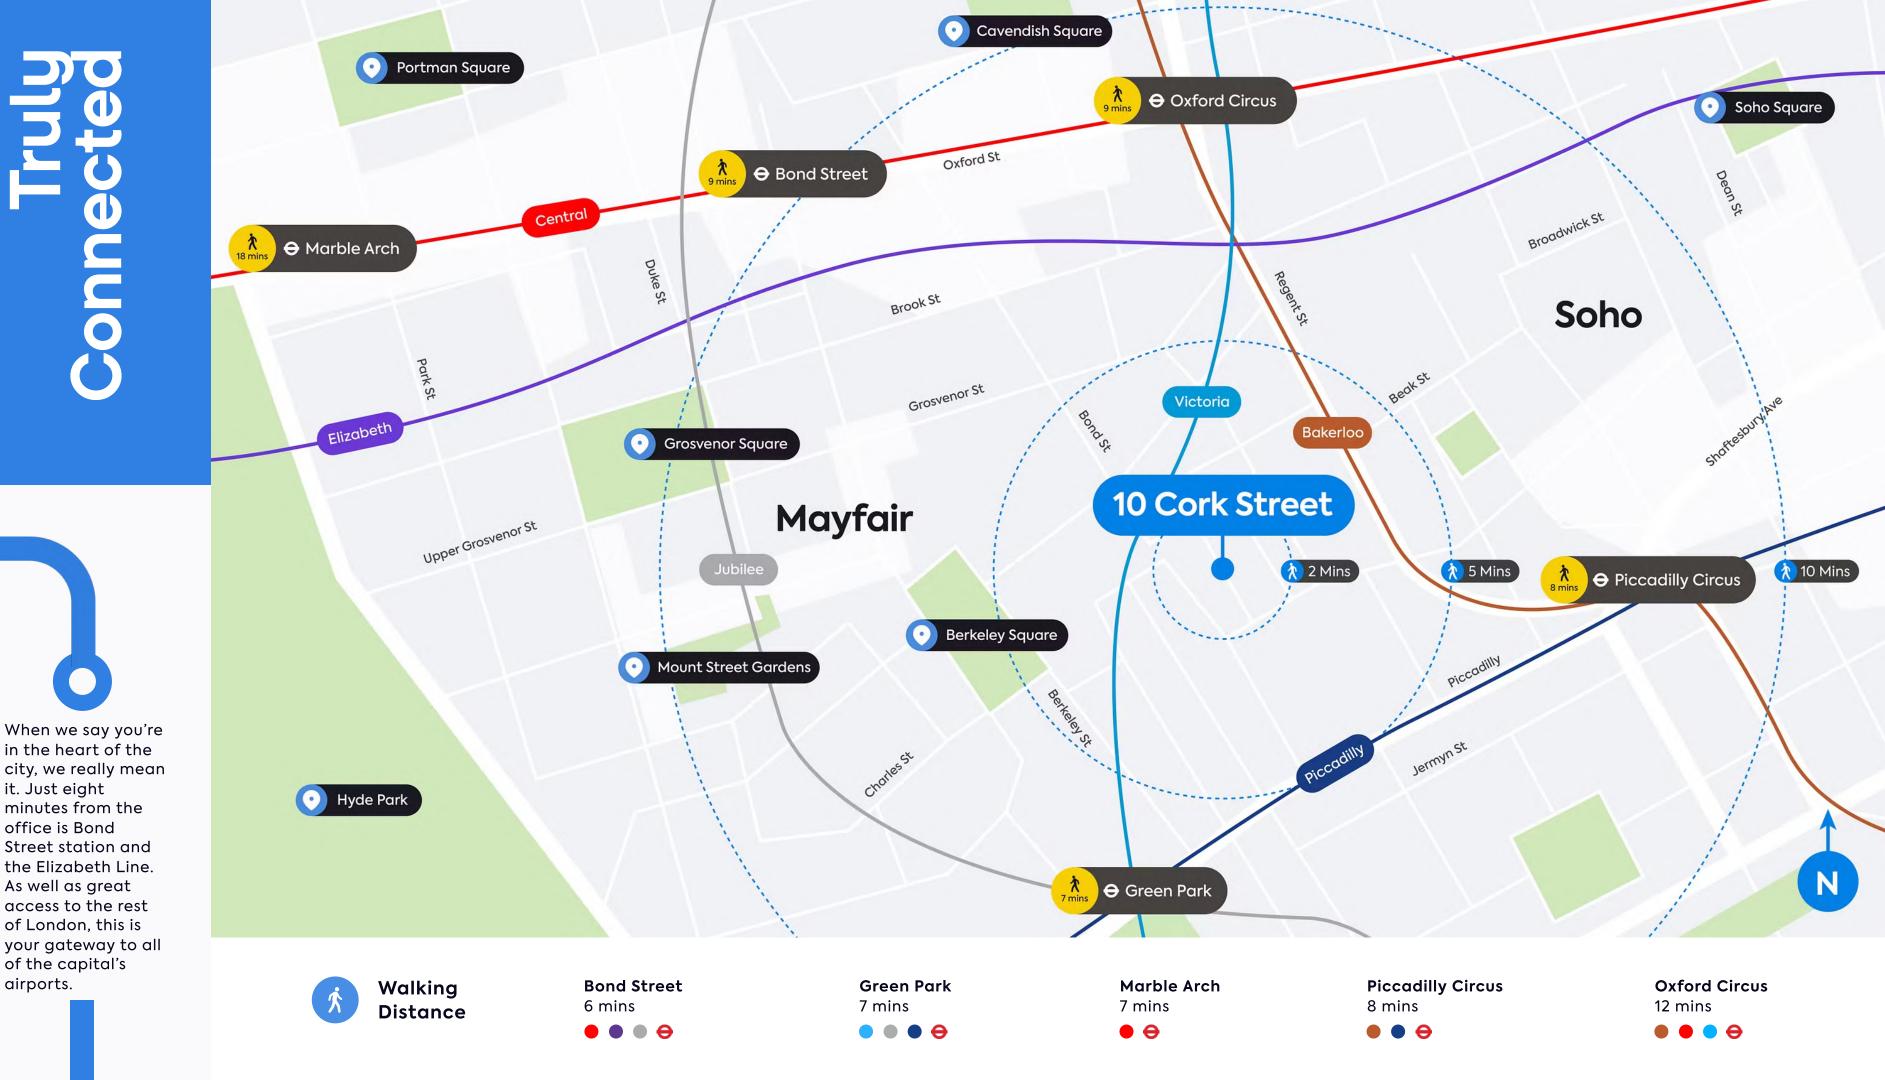

# Connect

When we say you're in the heart of the city, we really mean it. Just eight minutes from the office is Bond Street station and the Elizabeth Line. As well as great

of the capital's

airports.