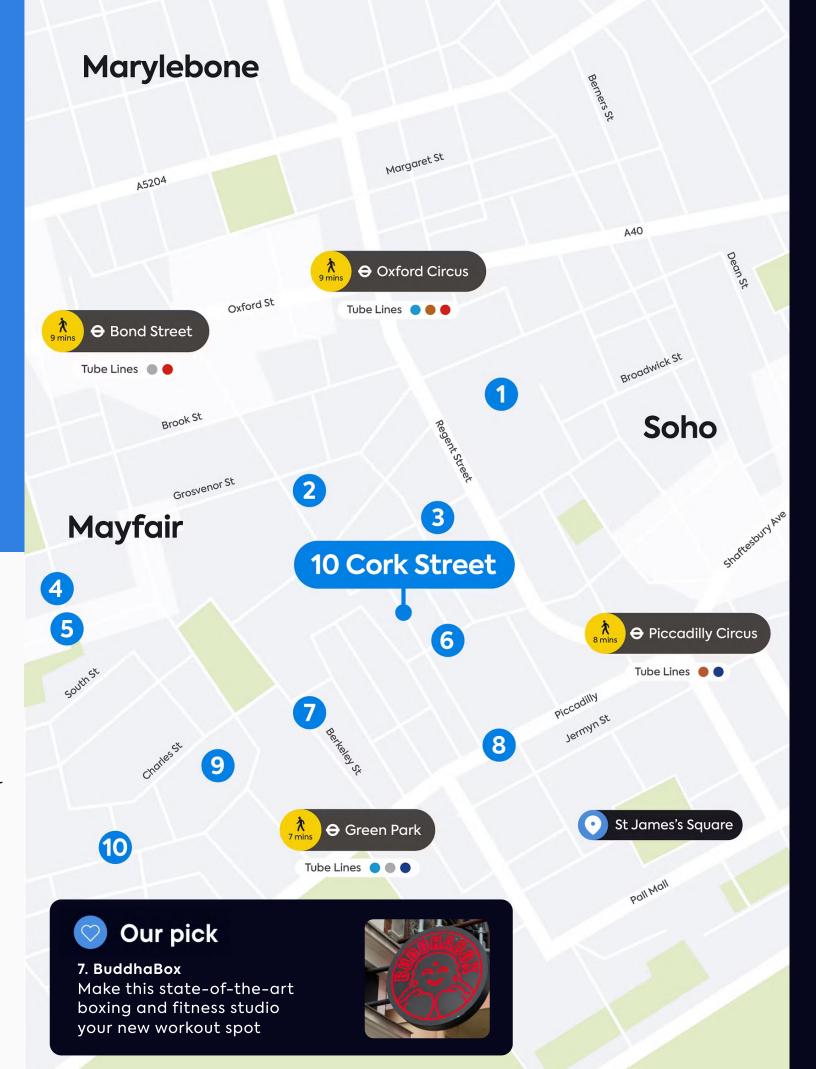

### Highlights

- 1 Arabica
- 2 Masons Arms
- 3 Pollen Street Social
- 4 Pastaio
- 5 Farm Girl Café
- 6 Cecconi's
- 7 Sexy Fish
- 8 Aubaine
- 9 Noxy Brothers
- 10 Shephard Market Wine House

Unsurprisingly, Mayfair is a mecca for worldclass dining. You'll find cuisine from around the world, created with style and with something for every occasion — even the classic pub food is a cut above the rest.