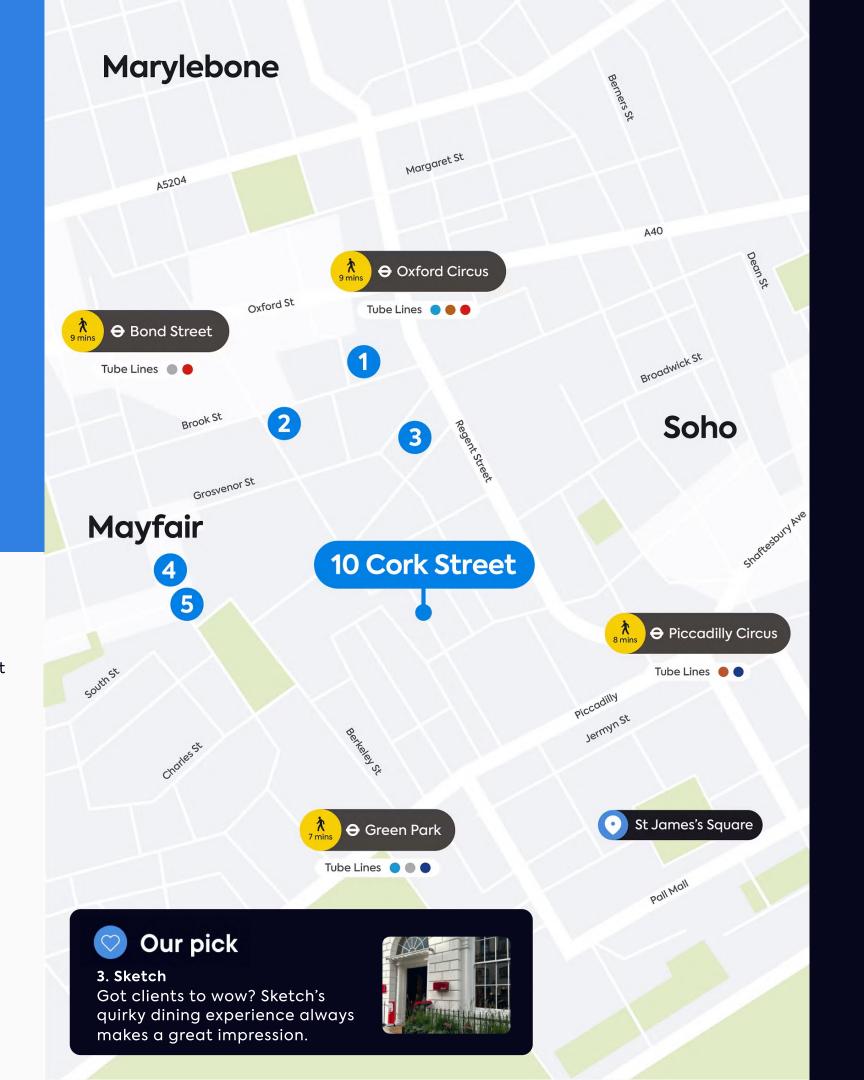

### On your doorstep

Within

10
minutes

### Highlights

- 1 Hanover Square
- 2 Lancashire Court
- 3 Sketch
- 4 Mount Street
  Printers
- 5 Hedonism Wines

There's more to Mayfair than big designer names – the area has real character just waiting to be discovered. From one-of-a-kind artisan and boutique retailers to stunning public spaces, explore and you'll be rewarded.