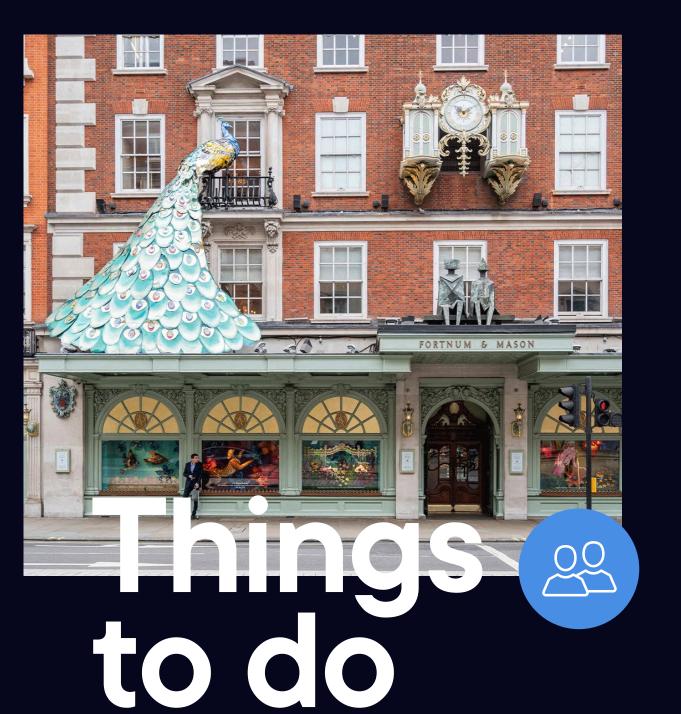

## Spoilt for choice

Within

10
minutes

### Highlights

- 1 Carnaby Street
- 2 Halcyon Gallery
- 3 Savile Row
- 4 Aman Spa
- 5 The Connaught Bar
- 6 Royal Academy of Arts
- 7 BuddhaBox
- 8 Fortnum & Mason
- 9 Third Space
- 10 Curzon Cinema

Given the Mayfair location of Cork Street, whatever you want to do, you'll do it in style. From retail therapy and culture to fitness and relaxation, there's everything to elevate your work/ life balance.