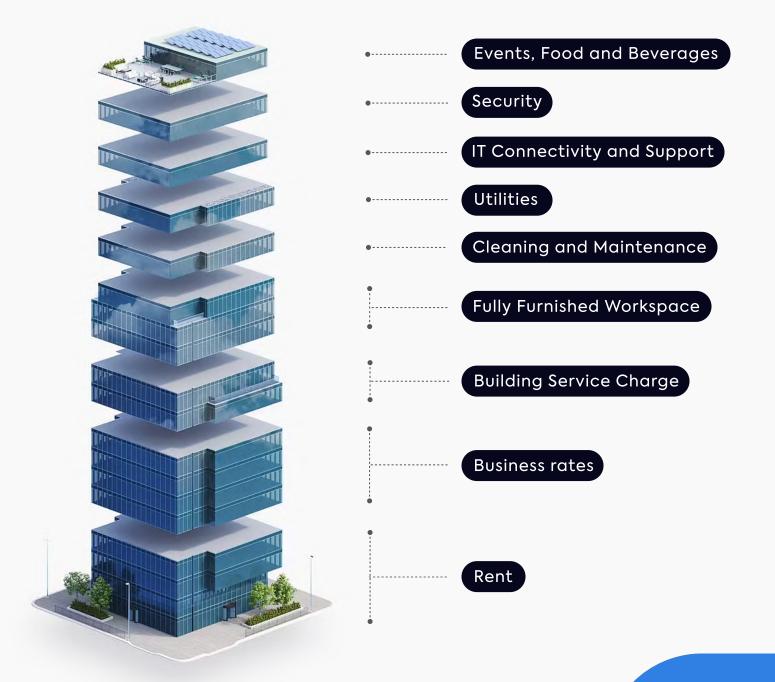

### It's all included in one bill, no hidden extras

### 2 – All-in-one bill with no hidden extras

Say goodbye to multiple bills. Each month you'll receive one all-inclusive bill from us, and, your bill remains fixed for your contract period.

See what's included