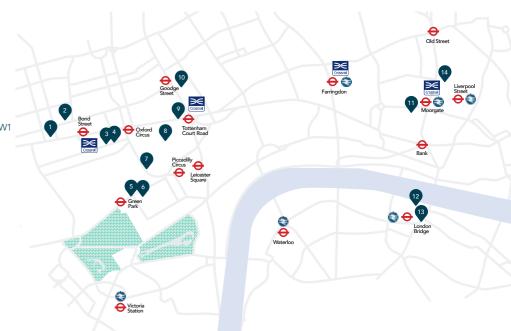

Our development pipeline comprises 14 schemes with the potential to deliver 1.6 million sq ft of new space, clustered around major public transport interchanges, including new Crossrail stations, in the heart of London. Whilst largely income producing today, they provide a significant platform for long-term organic growth.

## 3 minutes

The average time to walk to a London underground or train station from our 14 pipeline developments.

- 1. Mount Royal, W1
- 2. 35 Portman Square, W1
- 3. 95/96 New Bond St, W1
- 4. Hanover Square, W1
- 5. Piccadilly Buildings, SW1
- 6. French Railways House, SW1
- 7. Carrington House, W1
- 8. 52/54 Broadwick St, W1
- 9. Oxford House, W1
- 10. 31/34 Alfred Place, WC1
- 11. City Place House, EC2
- 12. Minerva House, SE1
- 13. New City Court, SE1

14. 50 Finsbury Sq, EC2