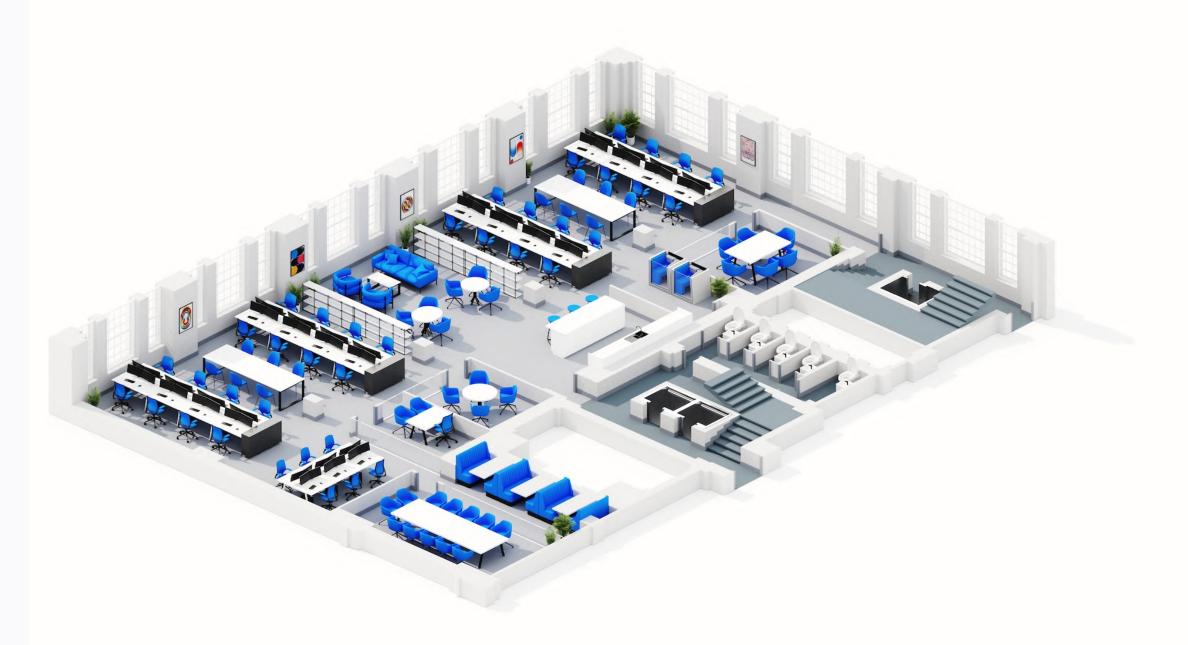

# Availability schedule

Let's get down to the details...

| Floor     | Configuration                                    | Max<br>occupancy | Sq ft | Key features                                   | Availability  |
|-----------|--------------------------------------------------|------------------|-------|------------------------------------------------|---------------|
| 1st Floor | 46 desks + 3 meeting rooms<br>+ 1 private office | 62               | 3,995 | Art deco feel with multiple<br>breakout spaces | Available now |

# Floorplan

#### 1st Floor, Kent House

Private office

2 phone booths

62 maximum occupancy

Kitchen

AID

Wine fridge

3 meeting rooms

Coffee machine

Breakout area

# 1st Floor