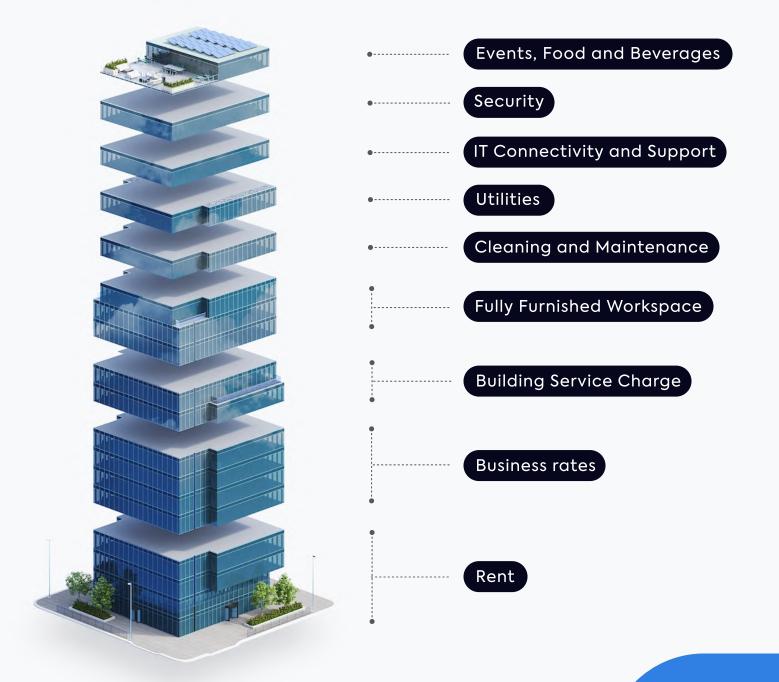

# It's all included in one bill, no hidden extras

### 2 – All-in-one bill with no hidden extras

Say goodbye to multiple bills. Each month you'll receive one all-inclusive bill from us, and, your bill remains fixed for your contract period.

See what's included