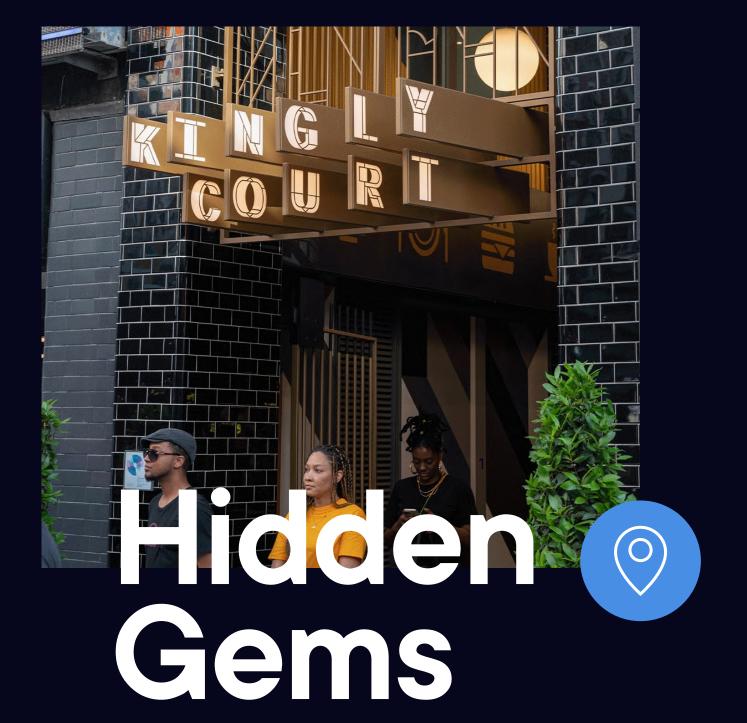

# On your doorstep

Within

10 minutes

#### Highlights

- 1 The Fitzrovia Mural
- 2 Goode Flowers
- 3 Attendant Coffee Roasters
- 4 Chaun Spa at The Langham
- 5 Kingly Court

There are plenty of spots that the locals keep for themselves, each of which add to the area's unique charm. And if you decide to make Kent House your new workspace, you'll be one of those in the know.