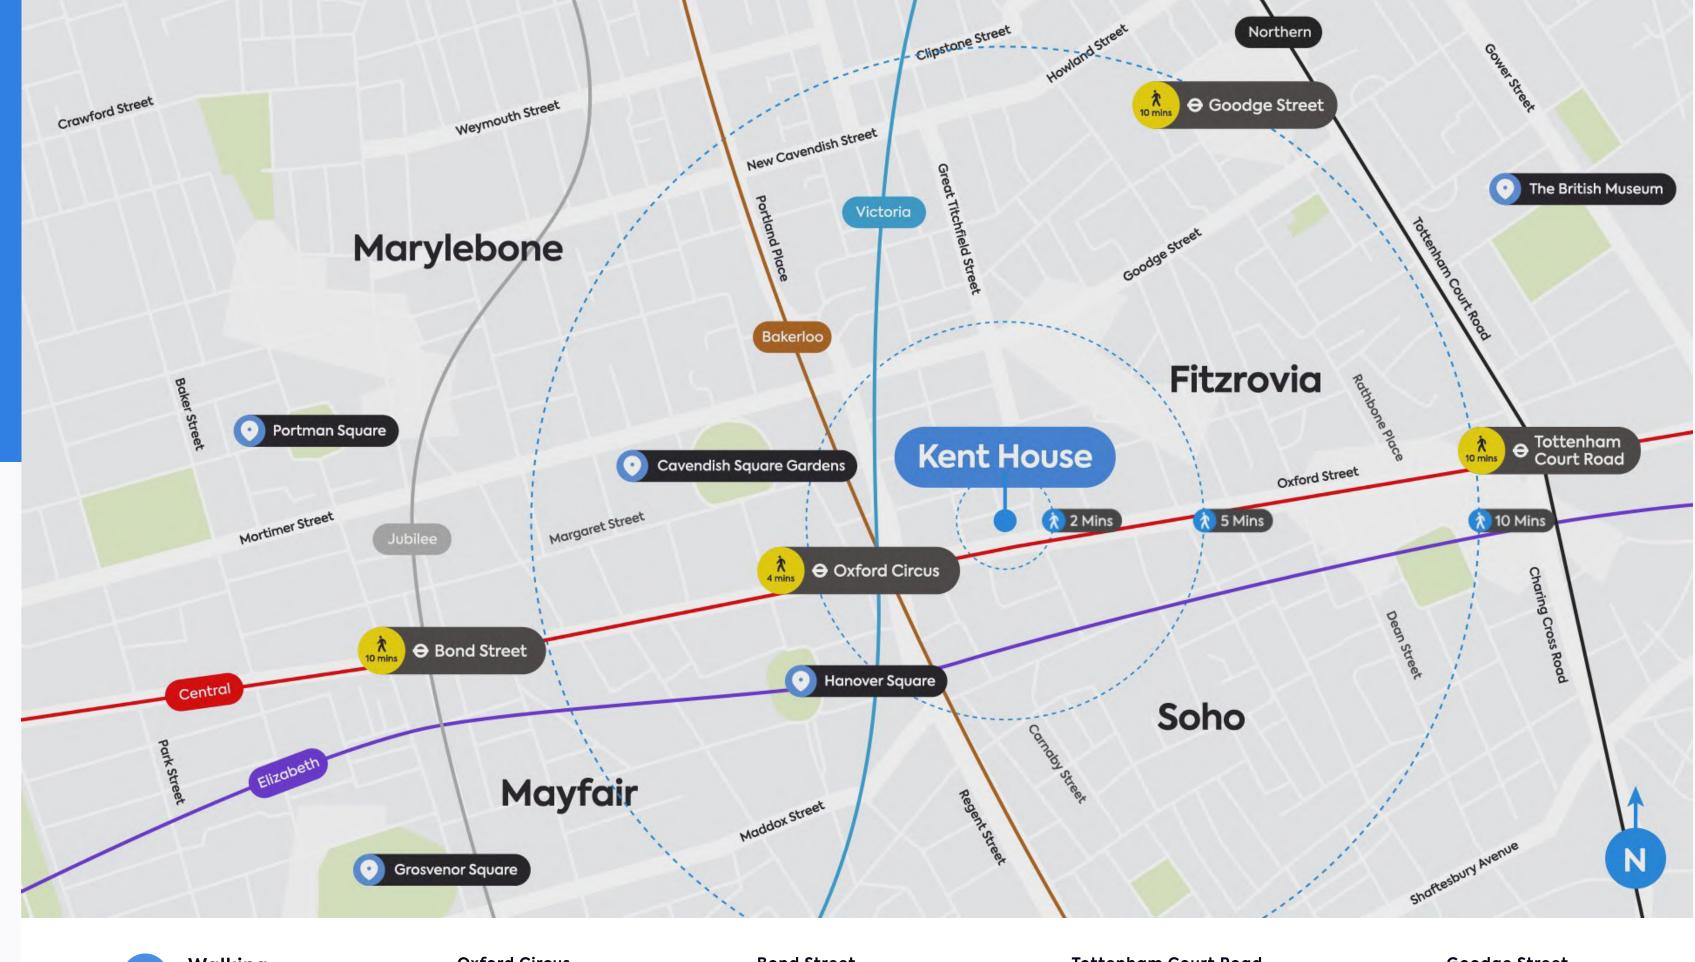

# Truly Connected

Kent House offers
the best of both
worlds. While the
space offers a little
tranquillity away
from the noise, three
underground lines including two
Elizabeth line
stations - are within
a 10 minute walk
giving you easy
access to the best of
London and beyond.

Goodge Street
10 mins