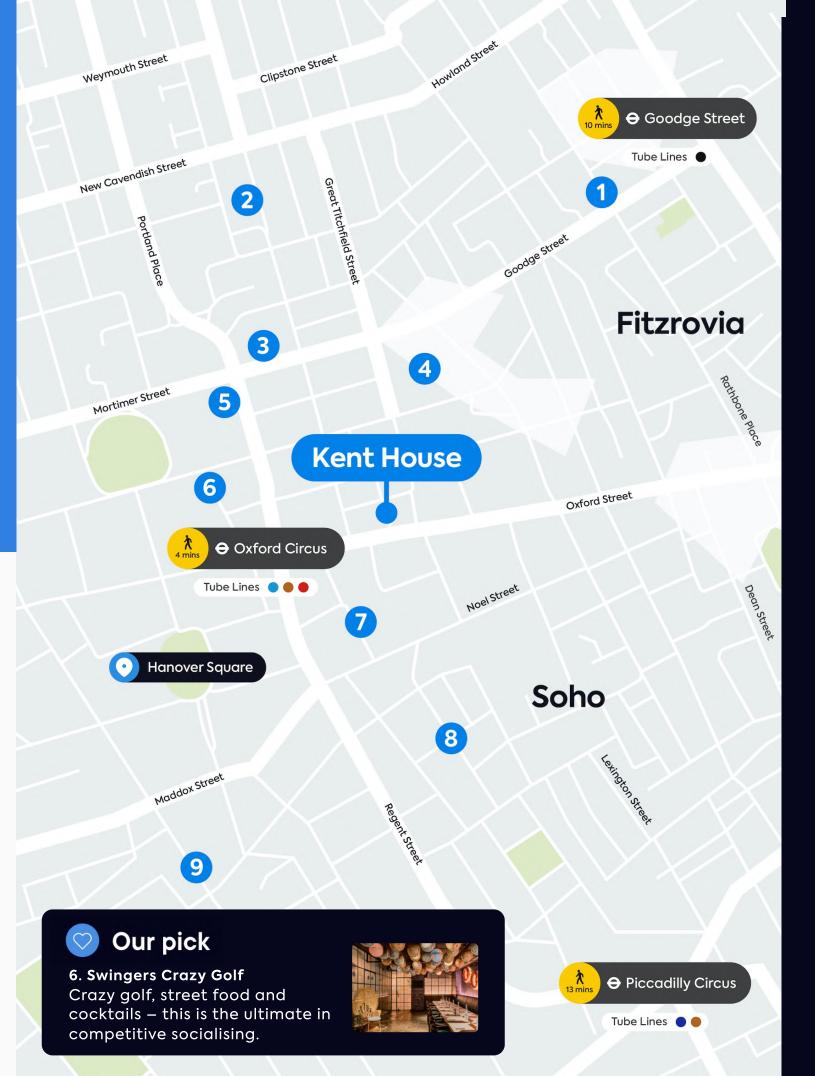

# Spoilt for choice

Within

10
minutes

#### Highlights

- 1 Pollocks Toy Museum
- Java Whiskers Cat Café
- 3 Psycle
- 4 The Cartoon Museum
- 5 Regent Street Cinema
- 6 Swingers Crazy Golf
- 7 The London Palladium
- 8 Carnaby Street
- 9 Halcyon Gallery

Kent House is surrounded by the iconic and the curious. Art lovers, theatre lovers, toy lovers and fun lovers... whatever your passion there are amazing finds to be discovered.