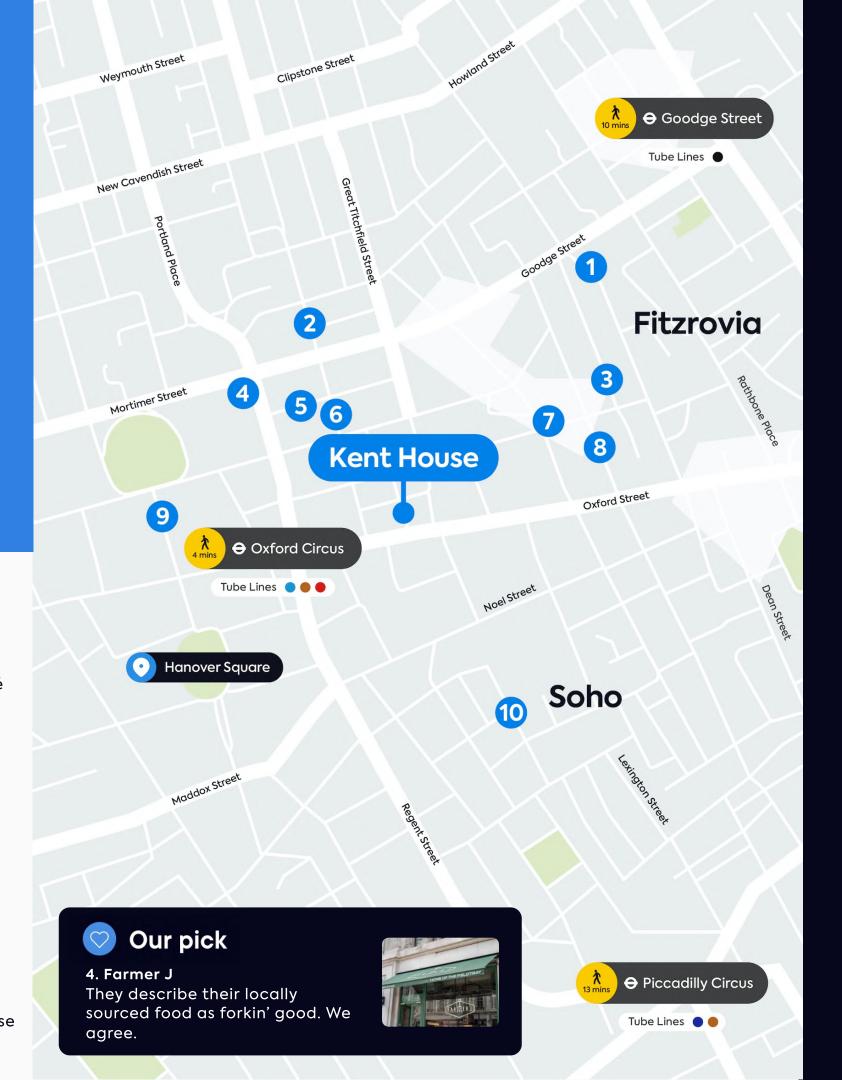

# Truly Connected

Kent House offers
the best of both
worlds. While the
space offers a little
tranquillity away
from the noise, three
underground lines including two
Elizabeth line
stations - are within
a 10 minute walk
giving you easy
access to the best of
London and beyond.

Goodge Street
10 mins

#### Highlights

- 1 Mr Fogg's House of Botanicals
- 2 Riding House Café
- The Bricklayers
  Arms
- 4 Farmer J
- 5 Kiss the Hippo Coffee
- 6 Faros
- 7 Kaffeine
- 8 Circolo Popolare
- 9 Market Halls
- Social Eating House

The food scene near Kent House is strong, so you never have to wander far when hunger strikes. For great coffee give Kiss the Hippo a try, for a classic pub lunch dive into The Bricklayers Arms, or enjoy outrageously good Italian food at Circolo Popolare.