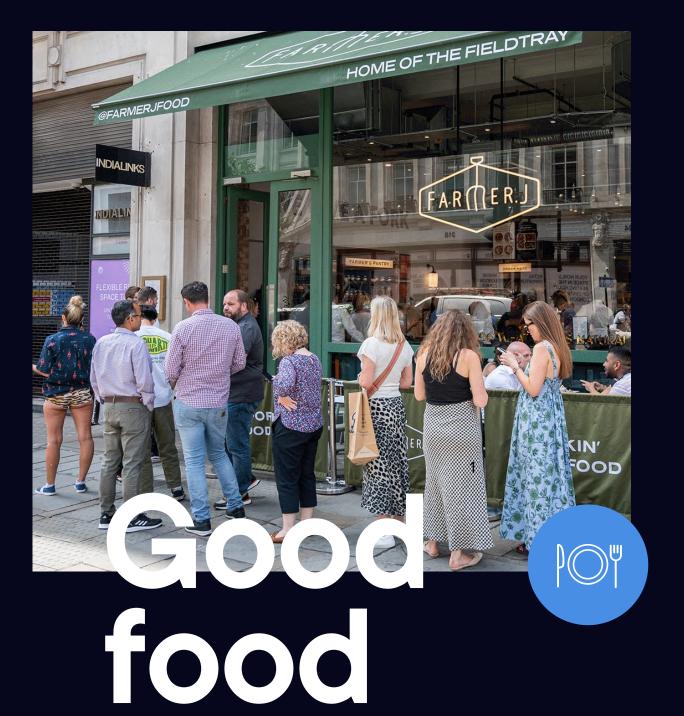

#### Highlights

- 1 Mr Fogg's House of Botanicals
- 2 Riding House Café
- The Bricklayers
  Arms
- 4 Farmer J
- 5 Kiss the Hippo Coffee
- 6 Faros
- 7 Kaffeine
- 8 Circolo Popolare
- 9 Market Halls
- Social Eating House

The food scene near Kent House is strong, so you never have to wander far when hunger strikes. For great coffee give Kiss the Hippo a try, for a classic pub lunch dive into The Bricklayers Arms, or enjoy outrageously good Italian food at Circolo Popolare.