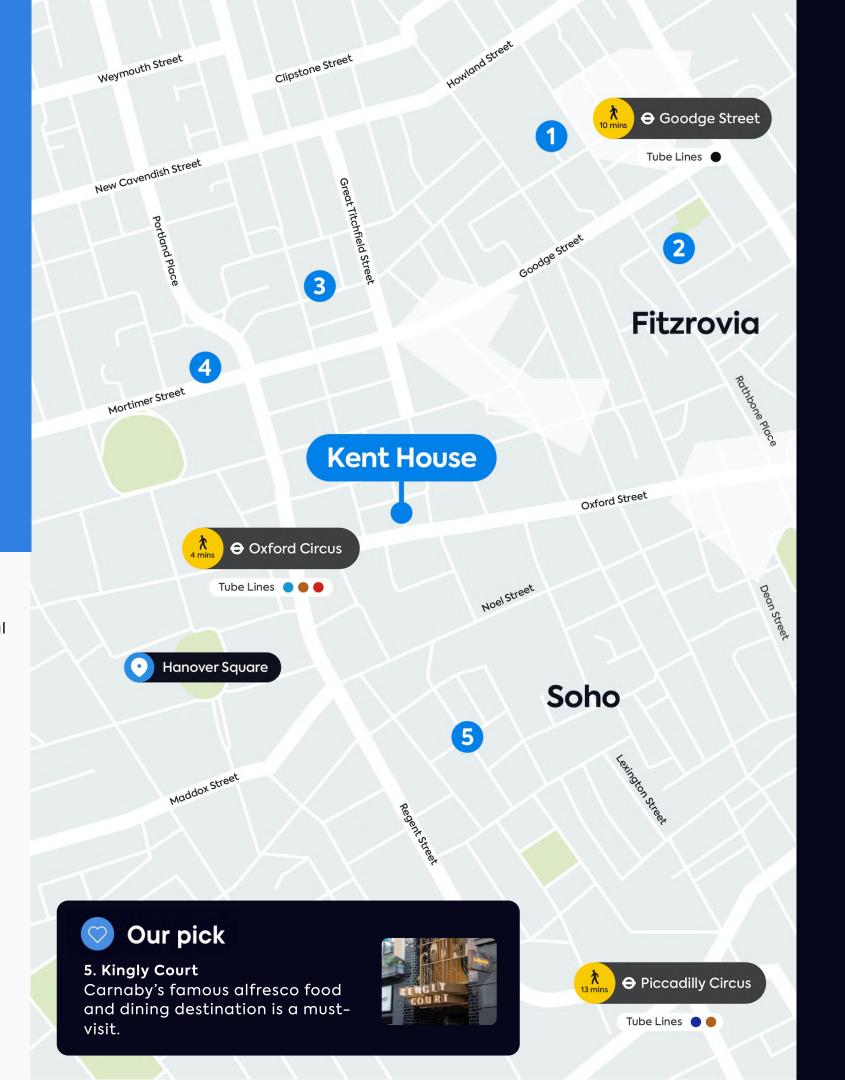

# On your doorstep

Within

10 minutes

#### Highlights

- 1 The Fitzrovia Mural
- 2 Goode Flowers
- 3 Attendant Coffee Roasters
- 4 Chaun Spa at The Langham
- 5 Kingly Court

There are plenty of spots that the locals keep for themselves, each of which add to the area's unique charm. And if you decide to make Kent House your new workspace, you'll be one of those in the know.