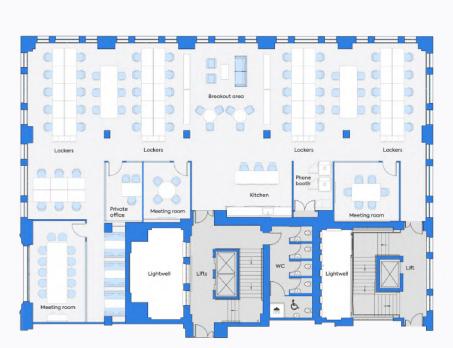

# Availability schedule

Let's get down to the details...

| Floor     | Configuration                                    | Max<br>occupancy | Sq ft | Key features                                   | Availability  |
|-----------|--------------------------------------------------|------------------|-------|------------------------------------------------|---------------|
| 1st Floor | 46 desks + 3 meeting rooms<br>+ 1 private office | 62               | 3,995 | Art deco feel with multiple<br>breakout spaces | Available now |

# Floorplan

#### 1st Floor, Kent House

Private office

2 phone booths

62 maximum occupancy

Kitchen

AID

Wine fridge

3 meeting rooms

Coffee machine

Breakout area

# 1st Floor