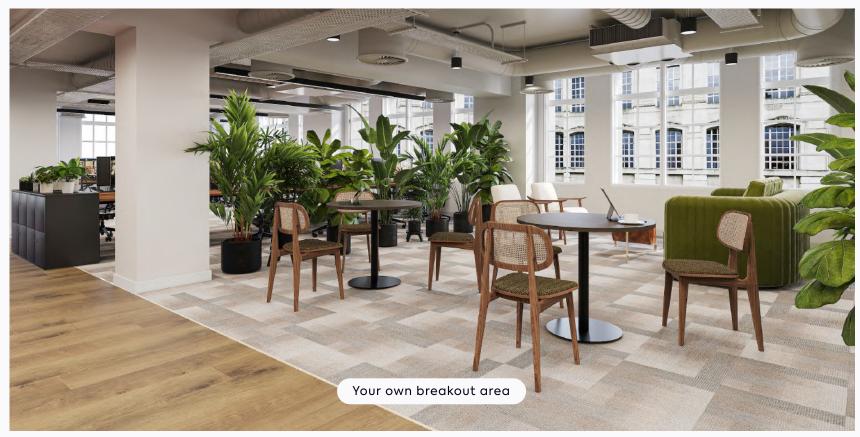

#### 1st Floor, Kent House

Private office

2 phone booths

62 maximum occupancy

Kitchen

AID

Wine fridge

3 meeting rooms

Coffee machine

Breakout area