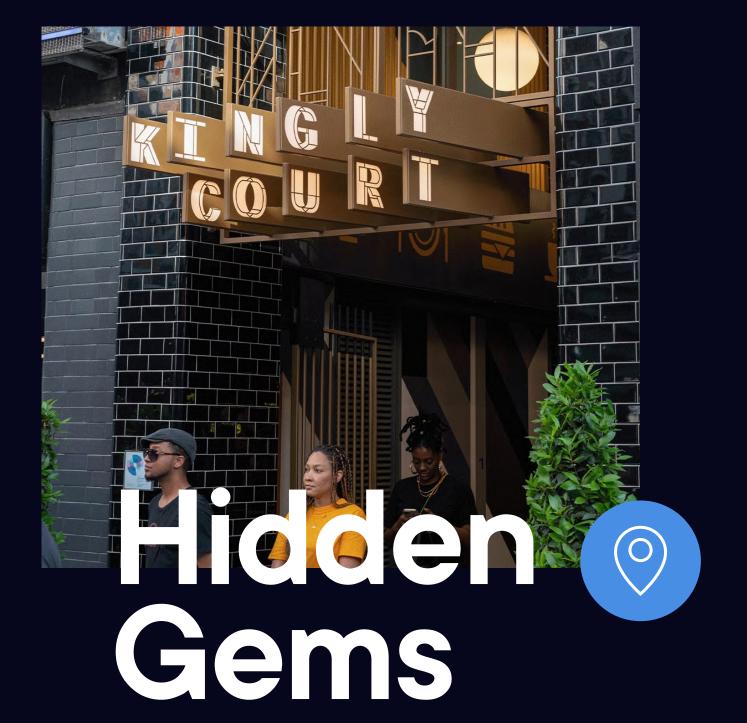

#### Highlights

- 1 The Fitzrovia Mural
- 2 Goode Flowers
- 3 Attendant Coffee Roasters
- 4 Chaun Spa at The Langham
- 5 Kingly Court

There are plenty of spots that the locals keep for themselves, each of which add to the area's unique charm. And if you decide to make Elsley House your new workspace, you'll be one of those in the know.