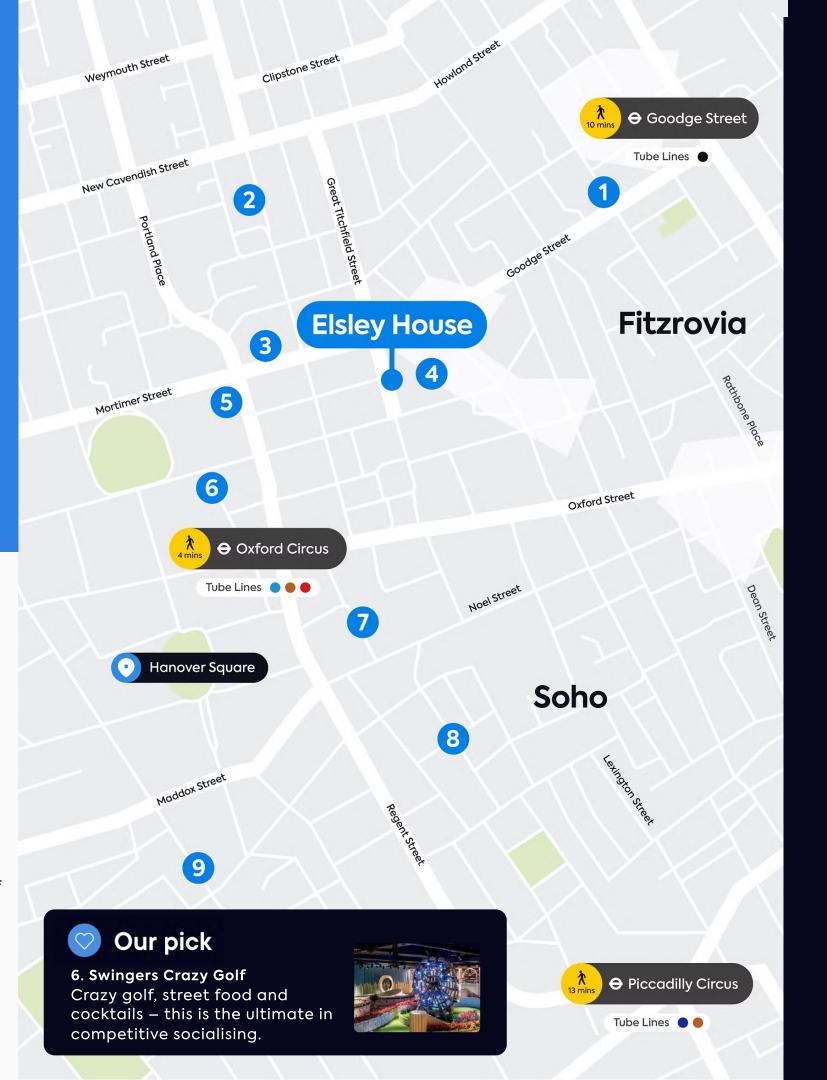

#### Highlights

- 1 Pollocks Toy Museum
- Java Whiskers Cat Café
- 3 Psycle
- 4 The Cartoon Museum
- 5 Regent Street Cinema
- 6 Swingers Crazy Golf
- 7 The London Palladium
- 8 Carnaby Street
- 9 Halcyon Gallery

Elsley House is surrounded by the iconic and the curious. Art lovers, theatre lovers, toy lovers and fun lovers... whatever your passion there are amazing finds to be discovered.