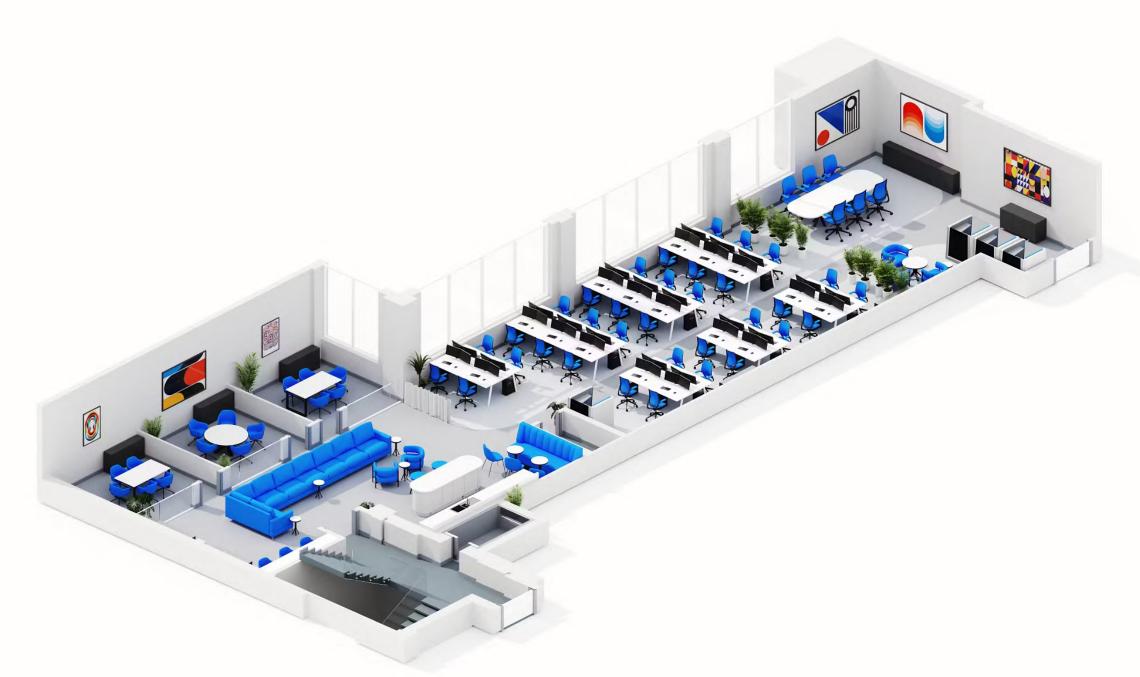

### Floorplan

#### 3rd Floor North, Elsley House

Fitzrovia

Breakout areas

3,061 sq ft

2 phone booths

48 maximum occupancy

Kitchen

34 current desks

Wine fridge

3 meeting rooms

Coffee machine

Contents