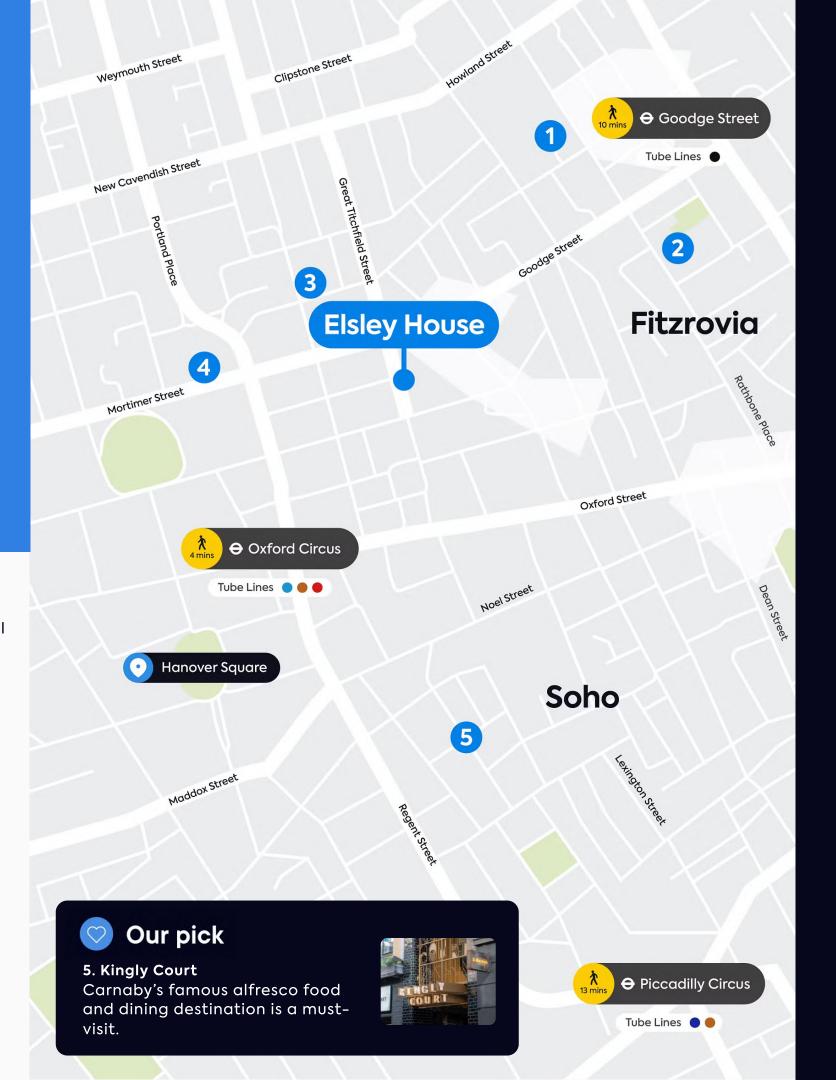

#### Highlights

- 1 The Fitzrovia Mural
- 2 Goode Flowers
- 3 Attendant Coffee Roasters
- 4 Chaun Spa at The Langham
- 5 Kingly Court

There are plenty of spots that the locals keep for themselves, each of which add to the area's unique charm. And if you decide to make Elsley House your new workspace, you'll be one of those in the know.