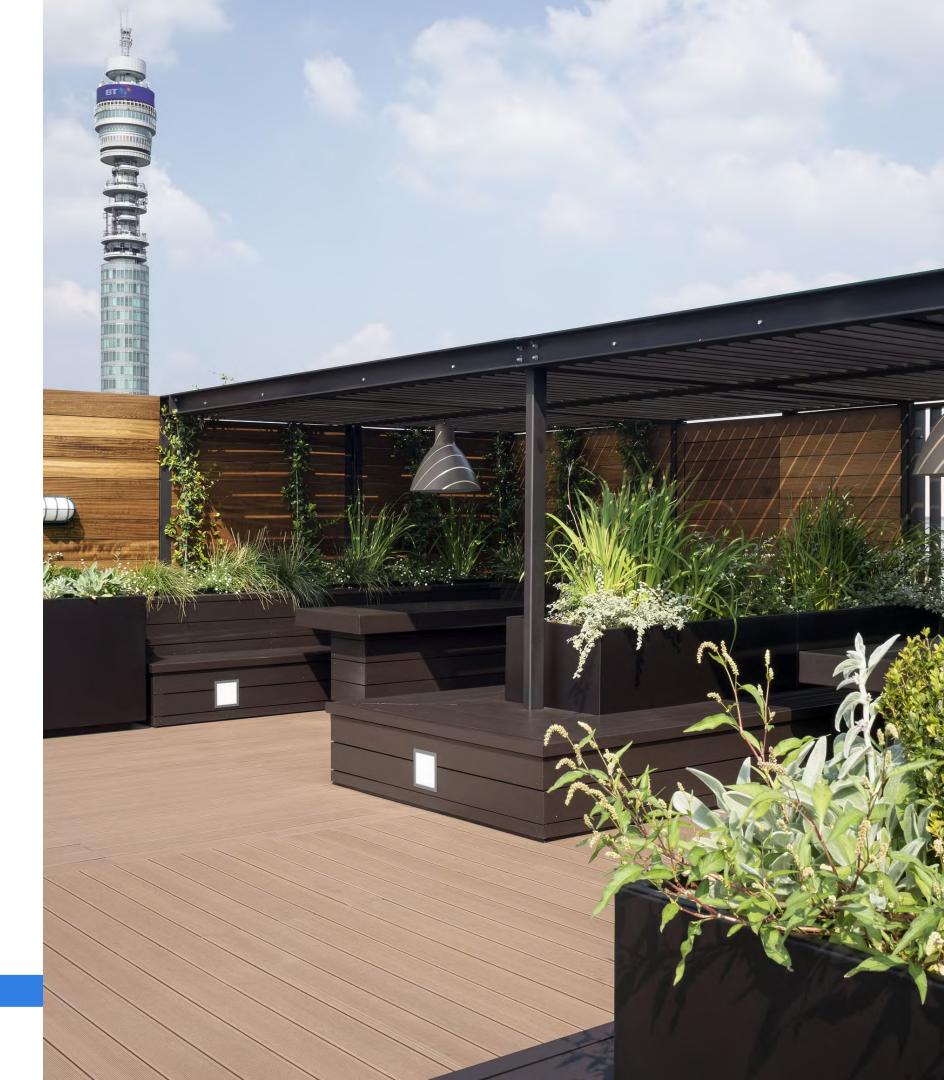

#### Communal courtyard and rooftop terrace

Private, central courtyard and rooftop terrace to relax, socialise and enjoy.