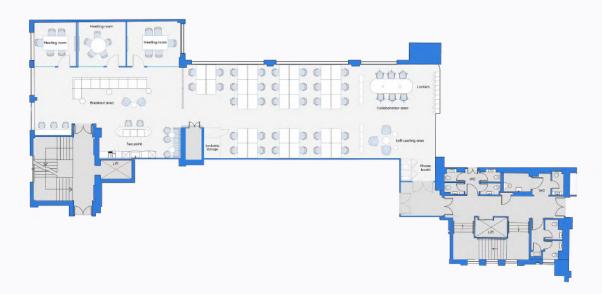

### Floorplan

#### 3rd Floor North, Elsley House

Fitzrovia

Breakout areas

3,061 sq ft

2 phone booths

48 maximum occupancy

Kitchen

34 current desks

Wine fridge

3 meeting rooms

Coffee machine

Contents