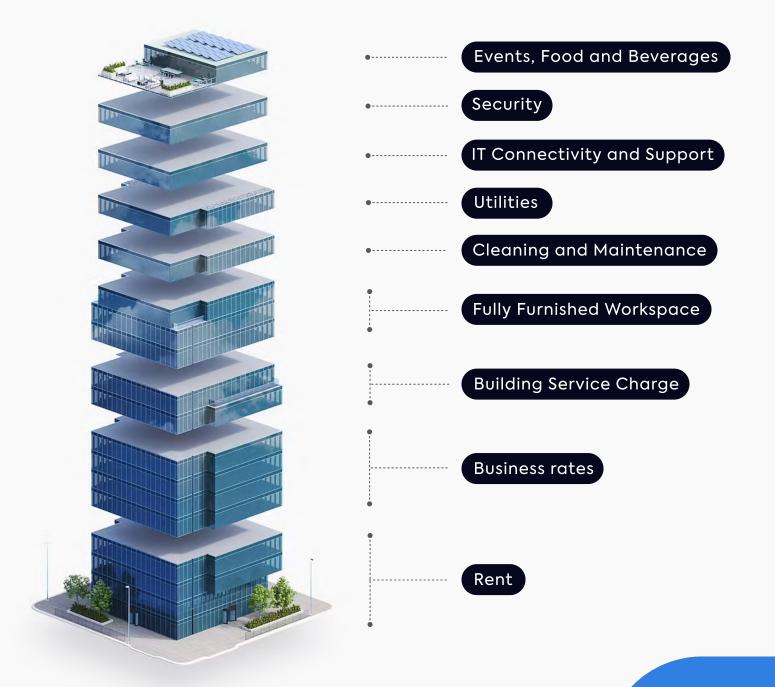

## It's all included in one bill, no hidden extras

#### 2 – All-in-one bill with no hidden extras

Say goodbye to multiple bills. Each month you'll receive one all-inclusive bill from us, and, your bill remains fixed for your contract period.

See what's included