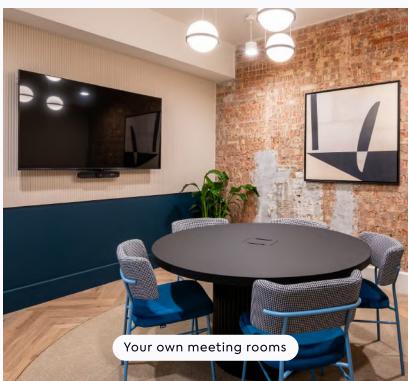

#### 3rd Floor North, Elsley House

Fitzrovia

Breakout areas

3,061 sq ft

2 phone booths

48 maximum occupancy

Kitchen

34 current desks