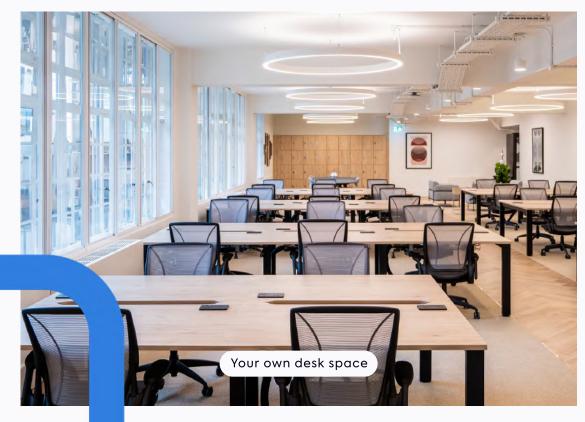

#### 3rd Floor North, Elsley House

Fitzrovia

Breakout areas

3,061 sq ft

2 phone booths

48 maximum occupancy

Kitchen

34 current desks