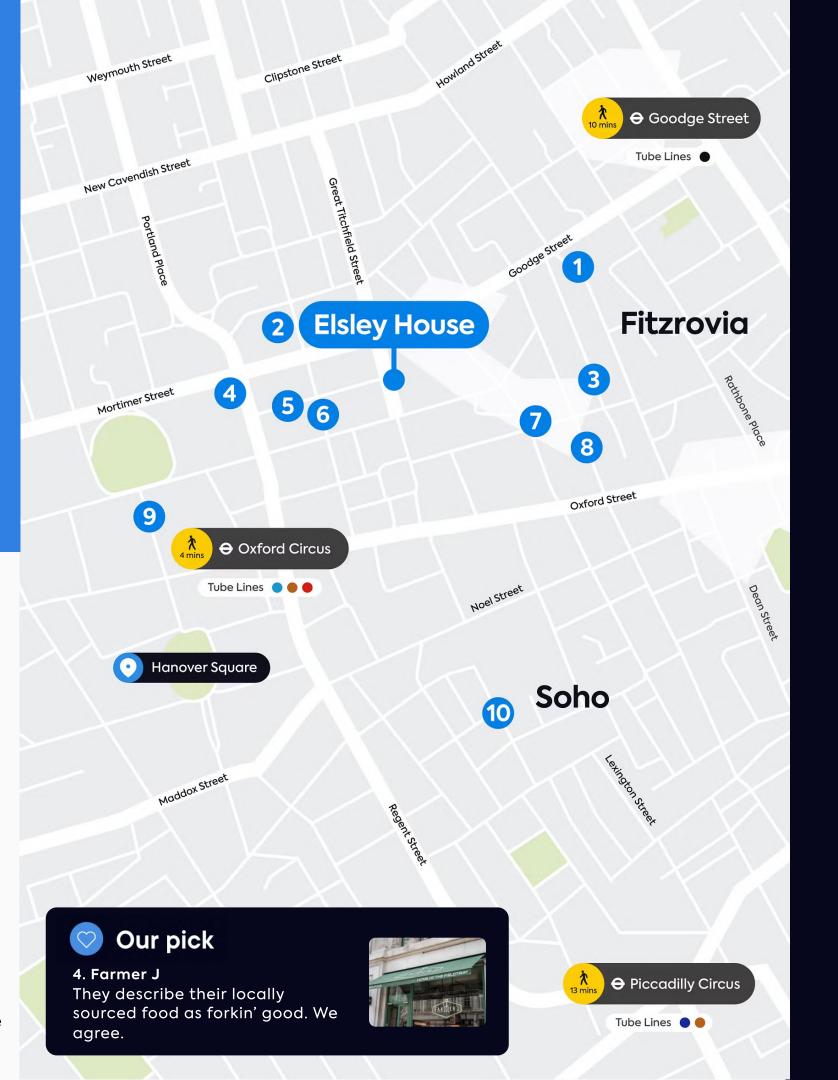

#### Highlights

- 1 Mr Fogg's House of Botanicals
- 2 Riding House Café
- 3 The Bricklayers Arms
- 4 Farmer J
- 5 Kiss the Hippo Coffee
- 6 Faros
- 7 Kaffeine
- 8 Circolo Popolare
- 9 Market Halls
- 10 Social Eating House

The food scene near Elsley House is strong, so you never have to wander far when hunger strikes. For great coffee give Kiss the Hippo a try, for a classic pub lunch dive into The Bricklayers Arms, or enjoy outrageously good Italian food at Circolo Popolare.