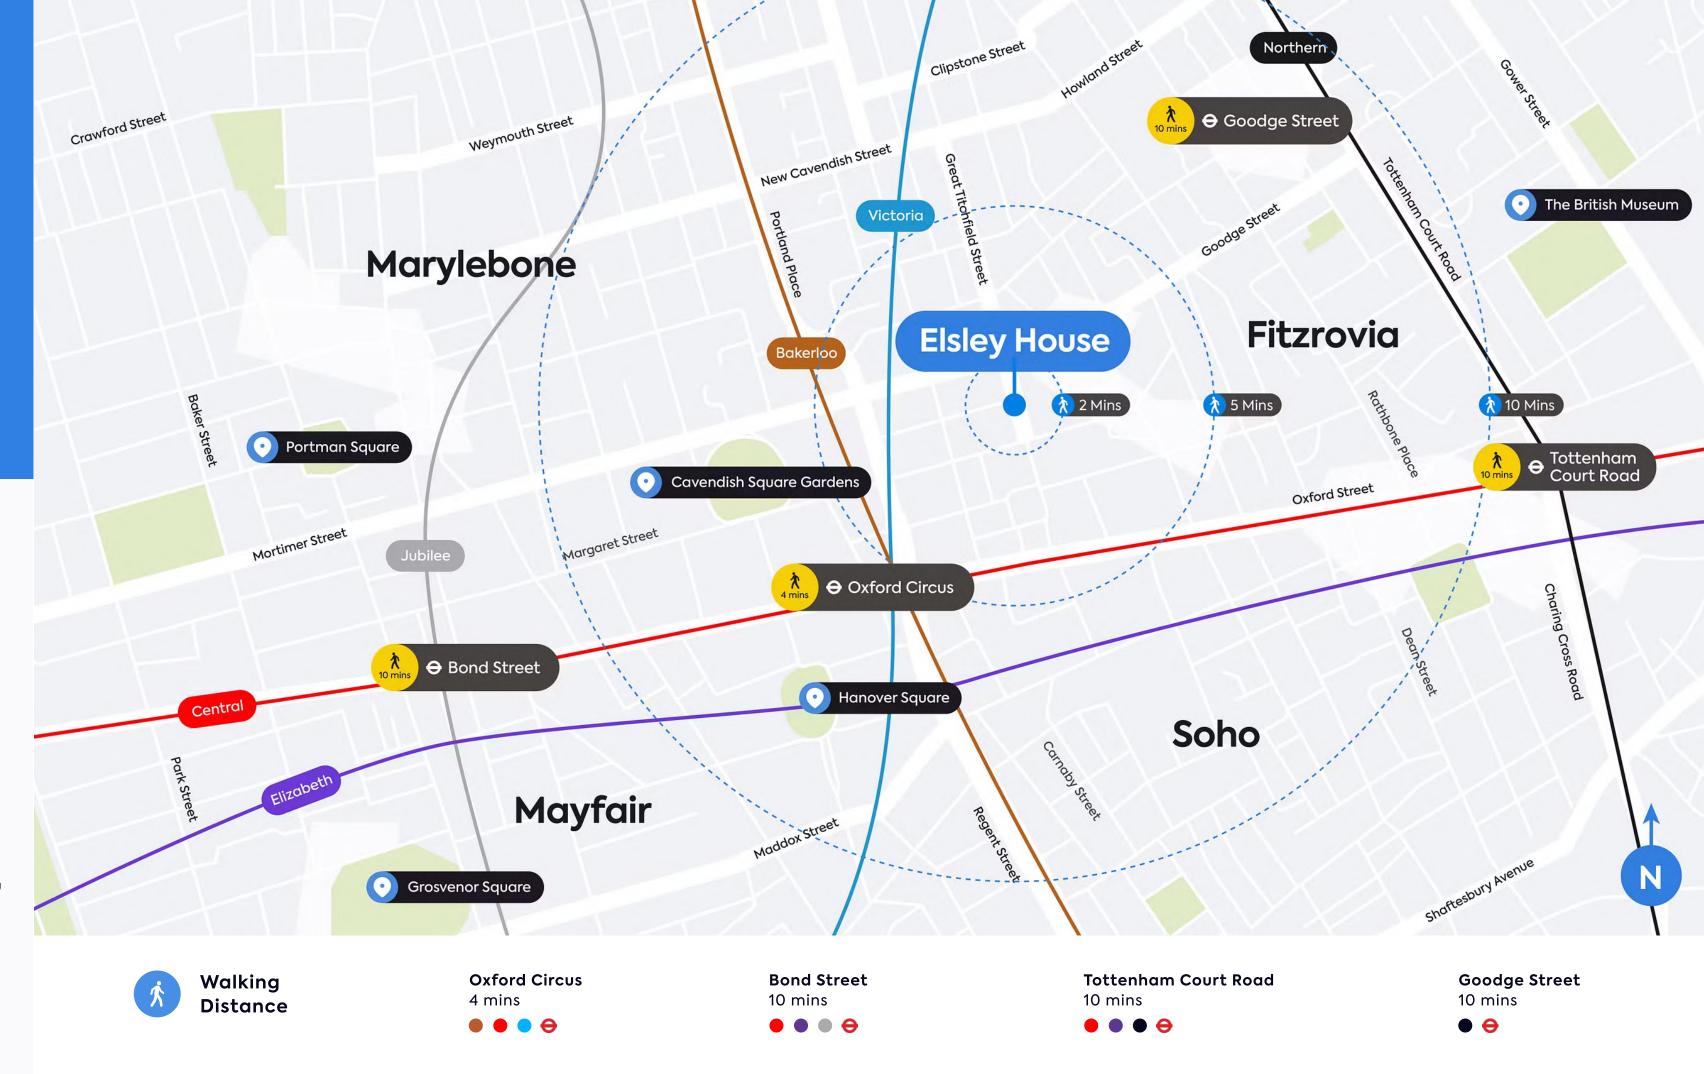

# Truly Connected

Elsley House is not only a top-quality workspace but is also in a prime location, with Oxford Circus, Bond Street and Tottenham Court underground stations on your doorstep. You are just minutes away from the Victoria, Bakerloo and Central lines.

#### Prime location

Close to Oxford Street and Tottenham Court stations, Elsley is in a buzzing, central location.