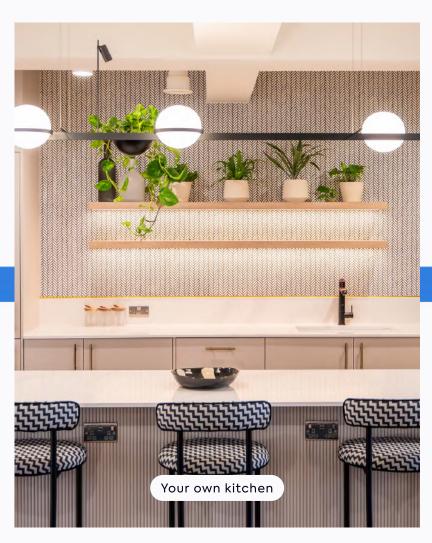

ity |
|-------------|----------------------------|------------------|-------|-----------|----------------------------------------------------------------|--------------|
| 3rd (North) | 34 desks + 3 meeting rooms | 48               | 3,061 |           | Large kitchen area and multiple breakouts                      | Under offer  |
| 3rd (South) | 36 desks + 3 meeting rooms | 54               | 3,527 |           | Large meeting room, spacious<br>kitchen and multiple breakouts | Recently let |

Contents Elsley House lace

The details

06

### Floorplan

#### 3rd Floor North, Elsley House

Fitzrovia

Breakout areas



3,061 sq ft



2 phone booths



48 maximum occupancy



Kitchen



34 current desks



Wine fridge



3 meeting rooms



Coffee machine







Contents

## 3rd Floor North













Contents

Elsley House

# Truly Connected

Elsley House is not only a top-quality workspace but is also in a prime location, with Oxford Circus, Bond Street and Tottenham Court underground stations on your doorstep. You are just minutes away from the Victoria, Bakerloo and Central lines.

















# Tried and tasted

Within

10
minutes



#### Highlights

- 1 Mr Fogg's House of Botanicals
- 2 Riding House Café
- 3 The Bricklayers Arms
- 4 Farmer J
- 5 Kiss the Hippo Coffee
- 6 Faros
- 7 Kaffeine
- 8 Circolo Popolare
- 9 Market Halls
- 10 Social Eating House





The food scene near Elsley House is strong, so you never have to wander far when hunger strikes. For great coffee give Kiss the Hippo a try, for a classic pub lunch dive into The Bricklayers Arms, or enjoy outrageo