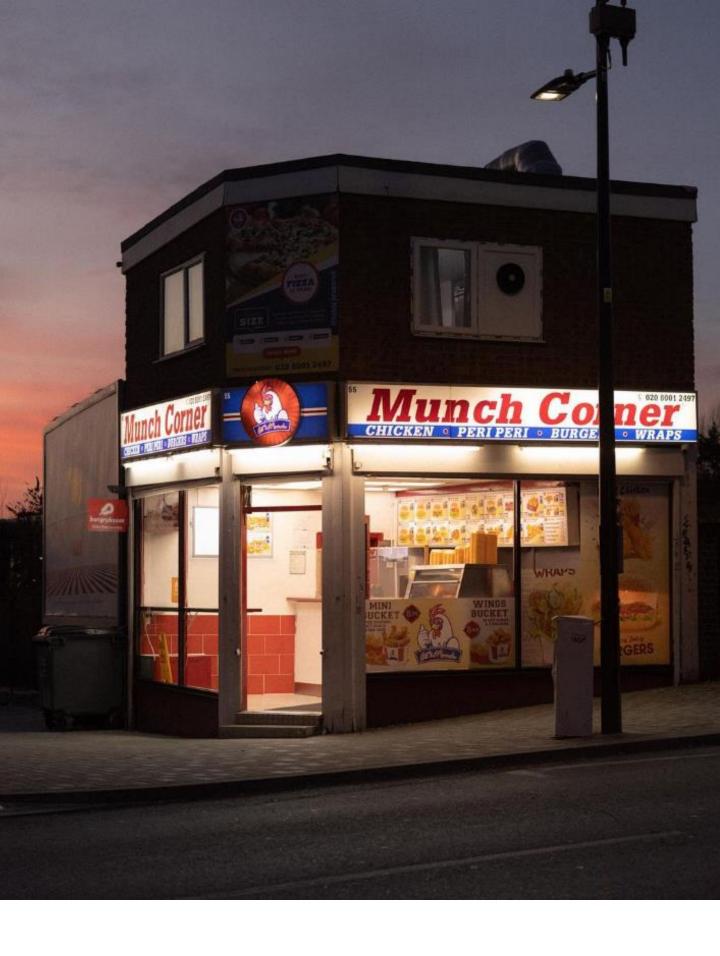

#### Nico Froehlich The Space in between

Nico's work masterfully intertwines the realms of documentary photography with a vibrant celebration of humanity and life that thrive within societal spaces. His talent lies in illuminating a world accessible to many but enjoyed by few, employing colour, as well as natural and artificial light, to cultivate a sense of possibility.

His aptitude for capturing the interplay of light and shadow, coupled with a potent use of primary colours, forms a compelling backdrop to the way people navigate our great city.

Nico's ability to encapsulate stories within fleeting moments invites viewers to embark on flights of imagination. His lens captures a myriad of human emotions and experiences - pride, play, life, ennui, pain, struggle - encapsulating the entire spectrum of human life in his artistry. His work offers us all a rich, evocative perspective on life, leaving us enriched and enlightened.