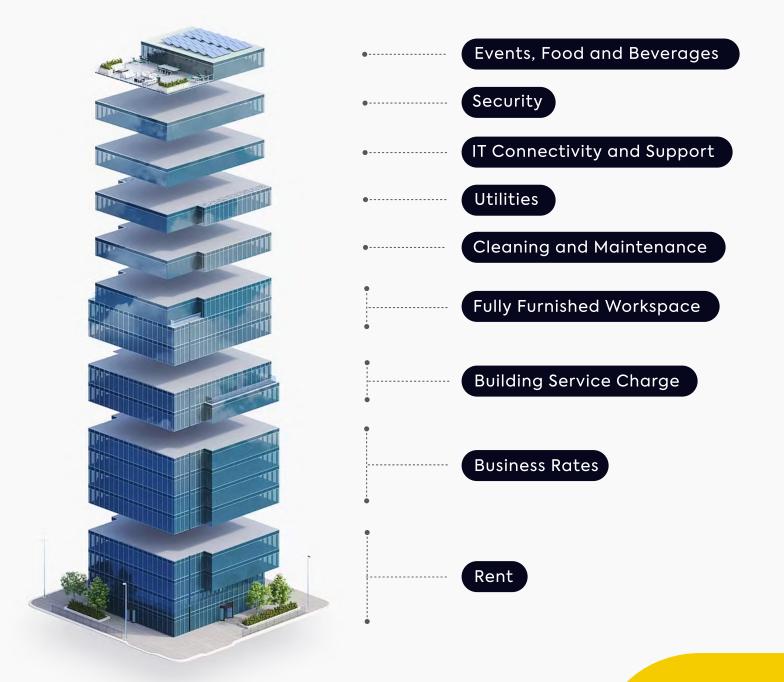

# It's all included in one bill, no hidden extras

#### 2 – All-in-one bill with no hidden extras

Say goodbye to multiple bills. Each month you'll receive one all-inclusive bill from us, and, your bill remains fixed for your contract period.

See what's included