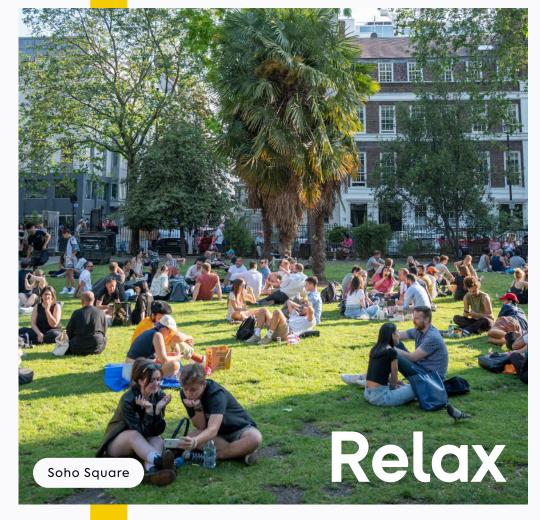

#### **Highlights**

- 1 Boom Battle Bar
- 2 Outernet
- 3 Soho Square
- 4 Liberty London
- 5 Sounds of the Universe
- 6 Wizard Exploratorium
- 7 Ronnie Scott's
- 8 Golden Square
- 9 Soholistic Spa
- 10 The Crystal Maze

Soho has a range of experiences, from iconic theatres to eclectic boutiques and art galleries. You can even try your hand at The Crystal Maze experience and see who in your team has what it takes in The Crystal Dome.