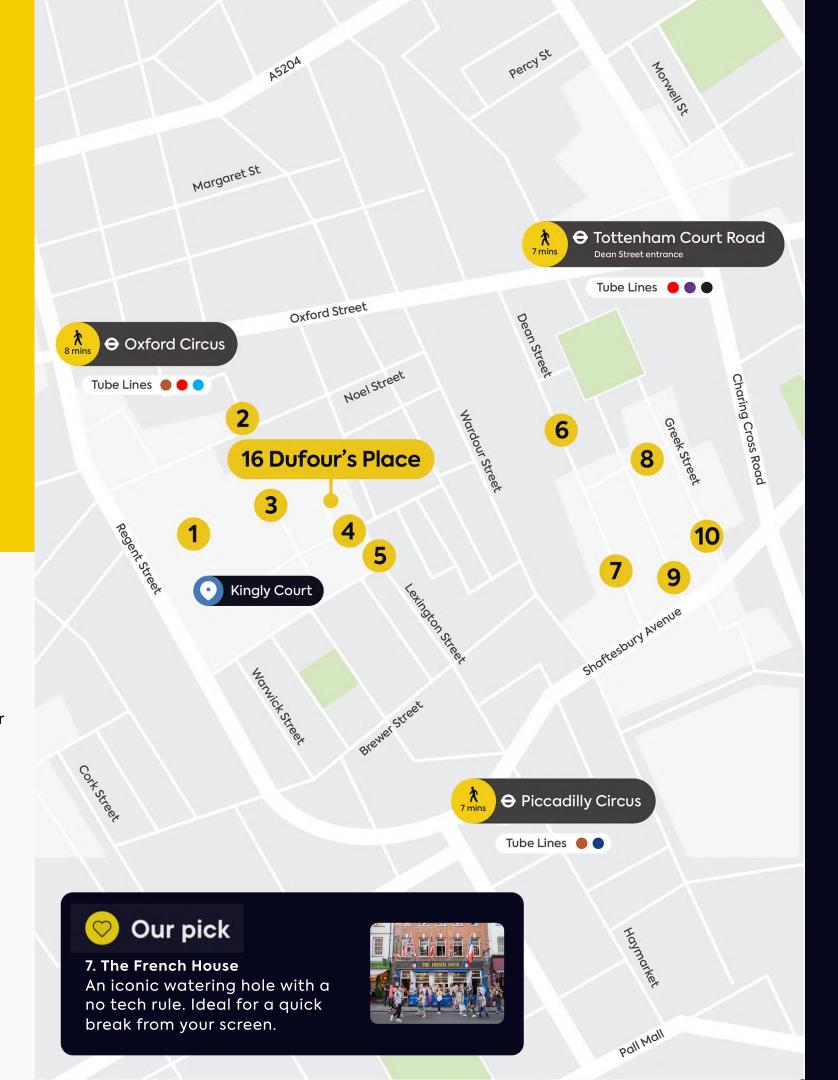

#### Highlights

- 1 The Life Goddess
- 2 Sucre
- 3 Antidote Wine Bar
- 4 Italian Bear Chocolate
- 5 Bao
- 6 Quo Vadis
- 7 The French House
- 8 Simmons Bar
- 9 Bar Italia
- 10 Cafe Boheme

Soho has an abundance of diverse dining options that cater for every palate, from authentic Greek at The Life Goddess, to Asian inspired street food at Bao. As the sun sets, Soho's vibrant nightlife comes alive with plenty of places to go for after work cocktails.

# Spoilt for choice

Within

10
minutes