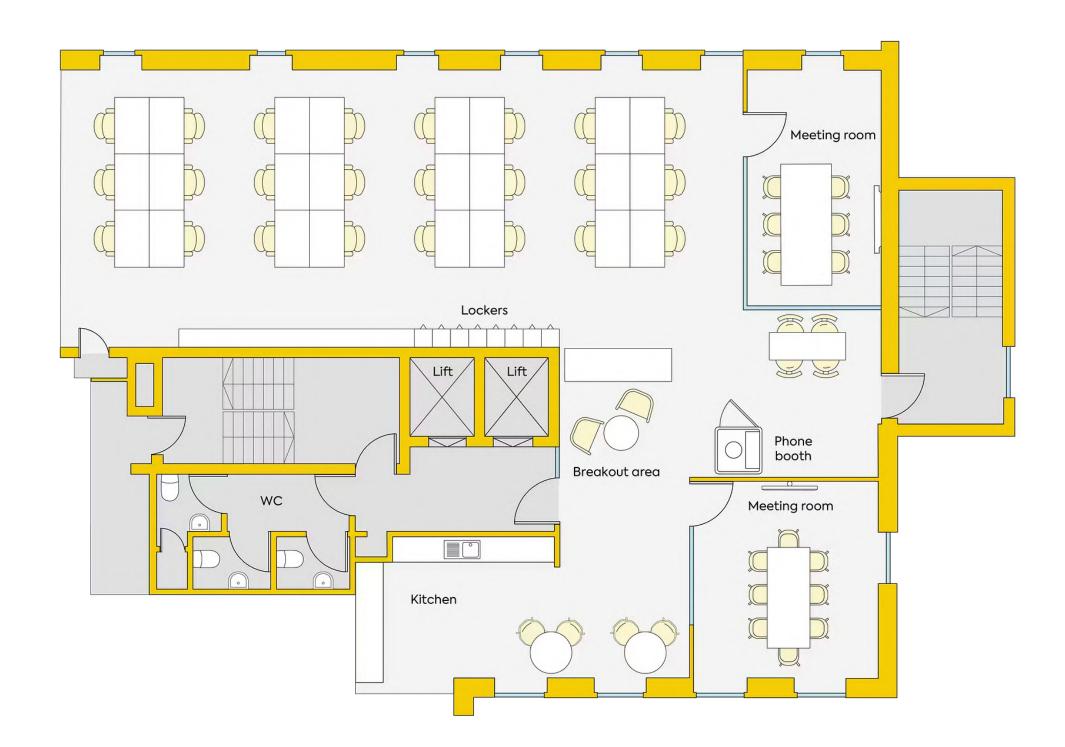

### Floorplan

#### 5th floor, 16 Dufour's Place

Soho

2,010 sq ft

28 maximum occupancy

24 current desks

2 meeting rooms

Breakout area

Phone booth

Kitchen

Coffee machine

View/download 2D floorplan

Contents

16 Dufour's Place