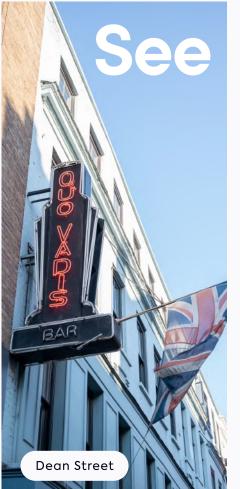

#### Highlights

- 1 The Life Goddess
- 2 Sucre
- 3 Antidote Wine Bar
- 4 Italian Bear Chocolate
- 5 Bao
- 6 Quo Vadis
- 7 The French House
- 8 Simmons Bar
- 9 Bar Italia
- 10 Cafe Boheme

Soho has an abundance of diverse dining options that cater for every palate, from authentic Greek at The Life Goddess, to Asian inspired street food at Bao. As the sun sets, Soho's vibrant nightlife comes alive with plenty of places to go for after work cocktails.