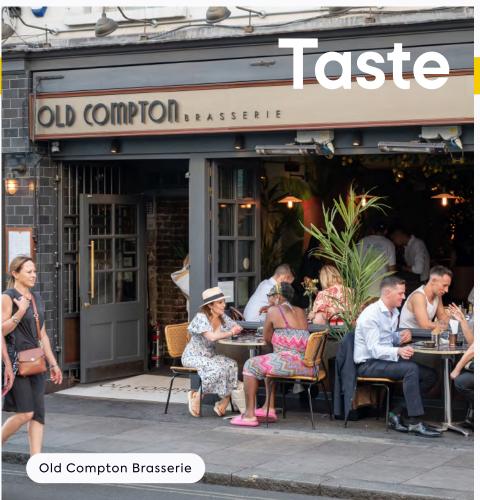

#### Highlights

- 1 The Life Goddess
- 2 Sucre
- 3 Antidote Wine Bar
- 4 Italian Bear Chocolate
- 5 Bao
- 6 Quo Vadis
- 7 The French House
- 8 Simmons Bar
- 9 Bar Italia
- 10 Cafe Boheme

Soho has an abundance of diverse dining options that cater for every palate, from authentic Greek at The Life Goddess, to Asian inspired street food at Bao. As the sun sets, Soho's vibrant nightlife comes alive with plenty of places to go for after work cocktails.