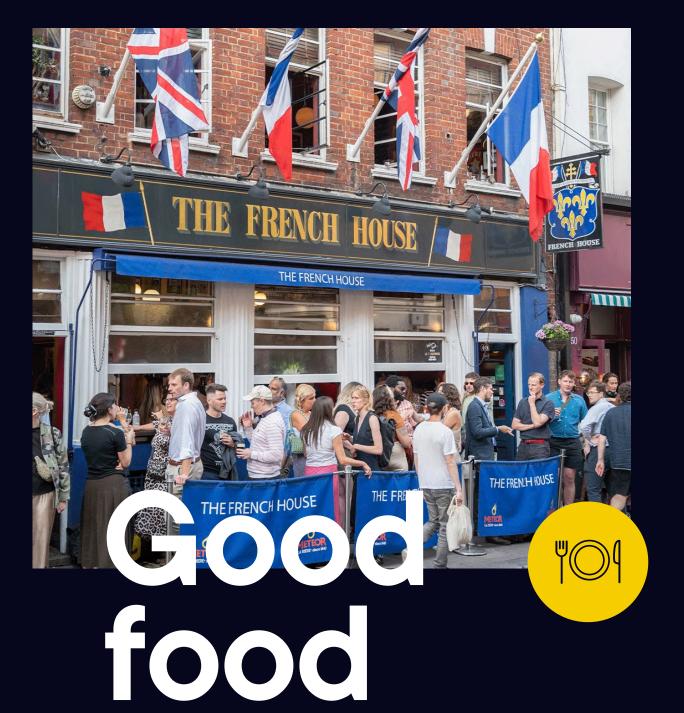

#### Highlights

- 1 The Life Goddess
- 2 Sucre
- 3 Antidote Wine Bar
- 4 Italian Bear Chocolate
- 5 Bao
- 6 Quo Vadis
- 7 The French House
- 8 Simmons Bar
- 9 Bar Italia
- 10 Cafe Boheme

Soho has an abundance of diverse dining options that cater for every palate, from authentic Greek at The Life Goddess, to Asian inspired street food at Bao. As the sun sets, Soho's vibrant nightlife comes alive with plenty of places to go for after work cocktails.