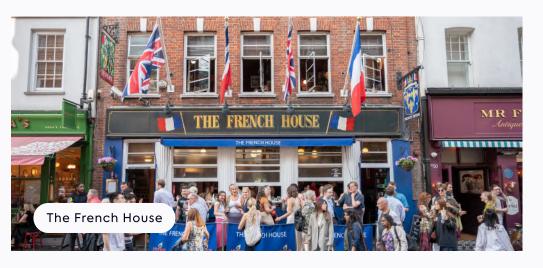

#### Highlights

- 1 The Life Goddess
- 2 Sucre
- 3 Antidote Wine Bar
- 4 Italian Bear Chocolate
- 5 Bao
- 6 Quo Vadis
- 7 The French House
- 8 Simmons Bar
- 9 Bar Italia
- 10 Cafe Boheme

Soho has an abundance of diverse dining options that cater for every palate, from authentic Greek at The Life Goddess, to Asian inspired street food at Bao. As the sun sets, Soho's vibrant nightlife comes alive with plenty of places to go for after work cocktails.