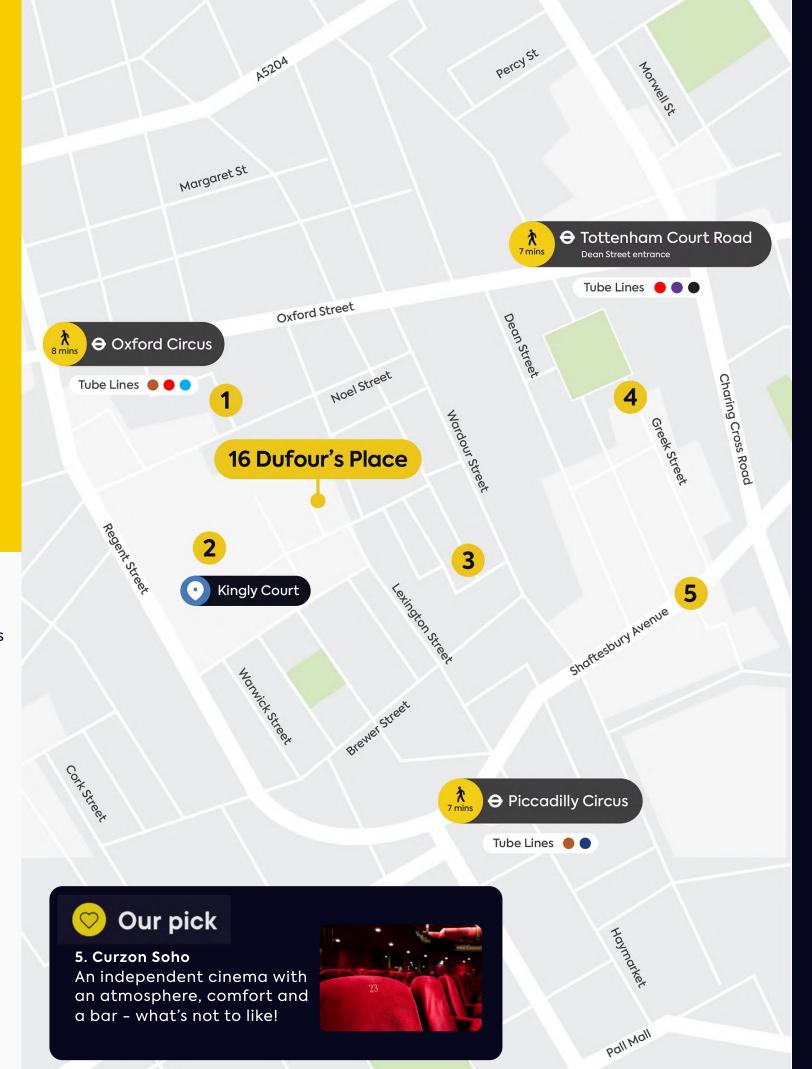

# Truly Connected

Nestled in the heart of London, 16 Dufour's Place benefits from excellent public transport links, including Tottenham Court Road and Oxford Circus, which are within walking distance and grant access to multiple lines for seamless travel across London.

# On your doorstep

Within

10
minutes

#### Highlights

- The Photographer's Gallery
- 2 Cahoots
- Berwick Street
  Market
- The Vault at Milroy's of Soho
- 5 Curzon Soho

There's lots waiting to be discovered in Soho. Bustling street markets, art galleries and independent cinemas. Take a peek at some lesser known cocktail bars – one hidden away behind a bookcase and the other in an abandoned train station!