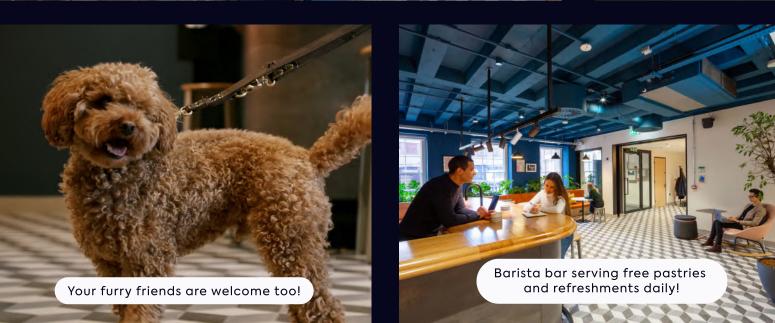

#### Spacious, shared lounge

With ultra-fast Wi-Fi, great coffee and sweet treats from Luminary Bakery, you'll never drop off.