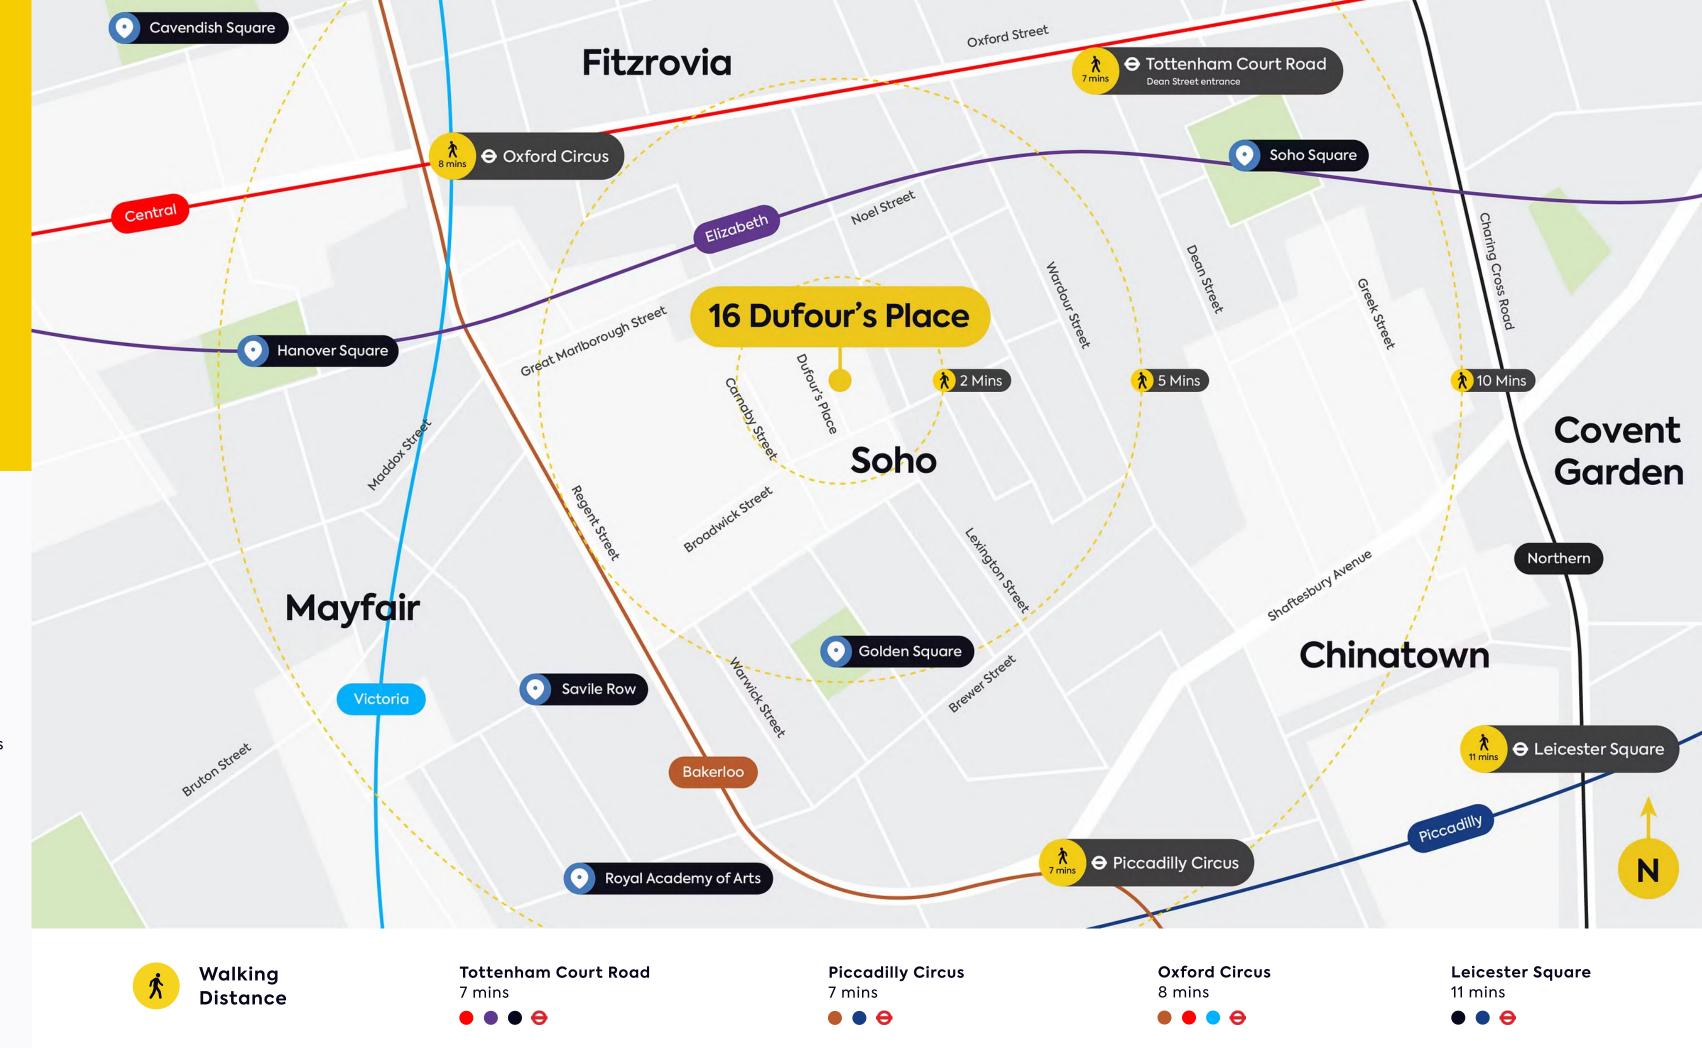

# Truly Connected

Nestled in the heart of London, 16 Dufour's Place benefits from excellent public transport links, including Tottenham Court Road and Oxford Circus, which are within walking distance and grant access to multiple lines for seamless travel across London.