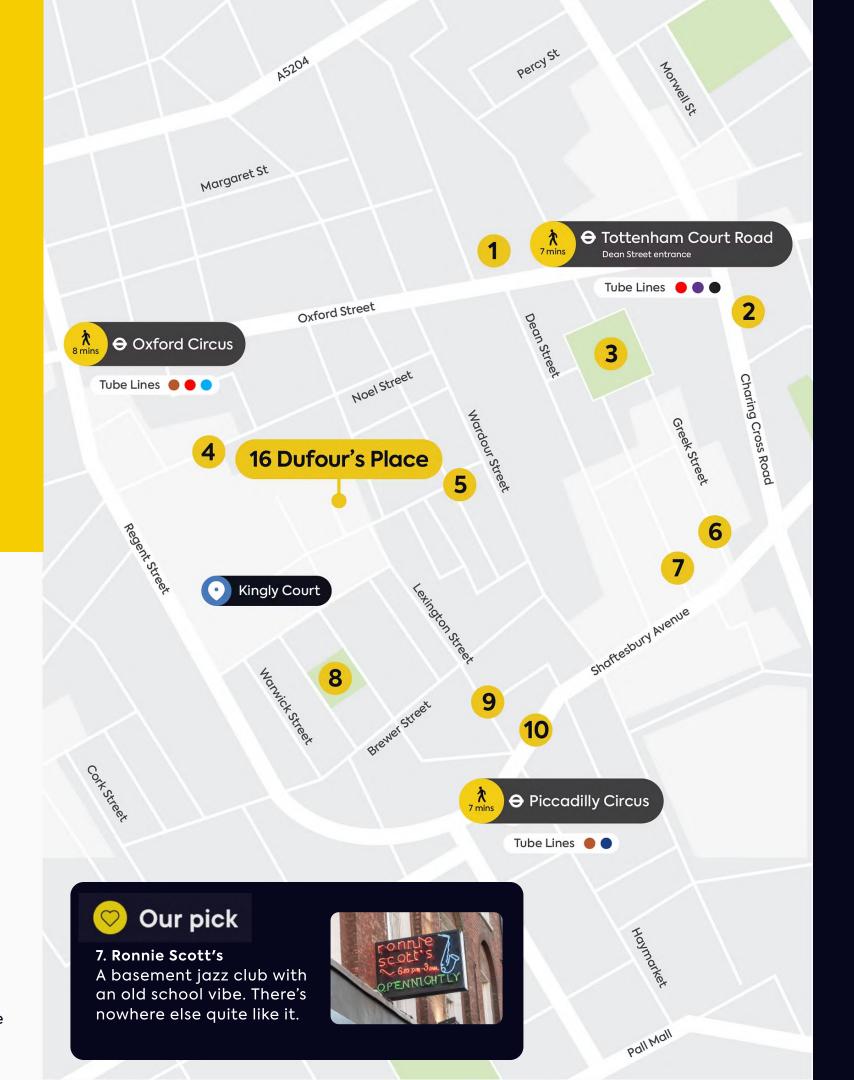

#### **Highlights**

- 1 Boom Battle Bar
- 2 Outernet
- 3 Soho Square
- 4 Liberty London
- 5 Sounds of the Universe
- 6 Wizard Exploratorium
- 7 Ronnie Scott's
- 8 Golden Square
- 9 Soholistic Spa
- 10 The Crystal Maze

Soho has a range of experiences, from iconic theatres to eclectic boutiques and art galleries. You can even try your hand at The Crystal Maze experience and see who in your team has what it takes in The Crystal Dome.