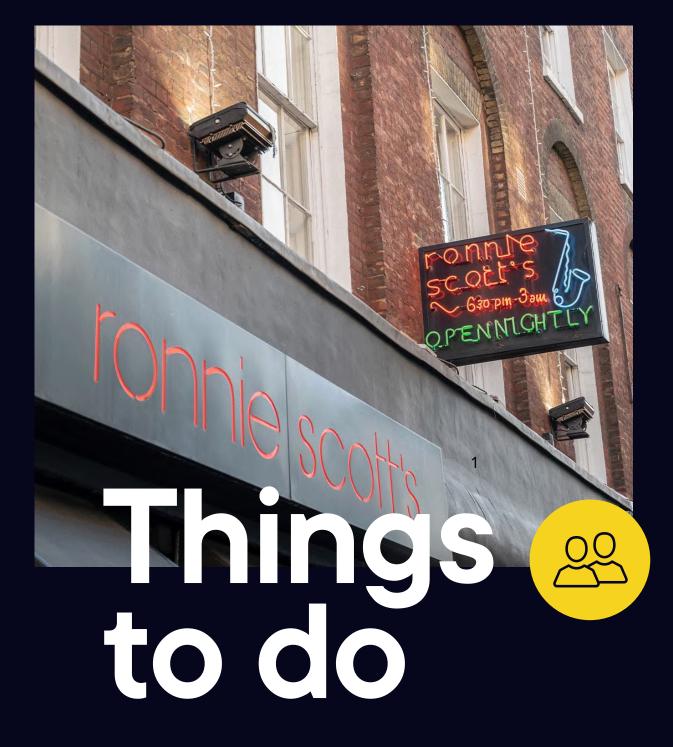

#### **Highlights**

- 1 Boom Battle Bar
- 2 Outernet
- 3 Soho Square
- 4 Liberty London
- 5 Sounds of the Universe
- 6 Wizard Exploratorium
- 7 Ronnie Scott's
- 8 Golden Square
- 9 Soholistic Spa
- 10 The Crystal Maze