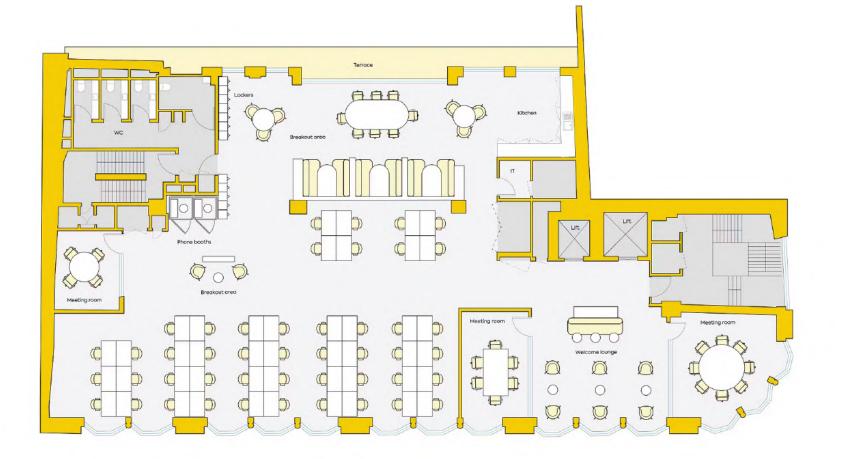

# 4th Floor

3,907 sq ft

46 desks

60 max occupancy

3 meeting rooms

Kitchen

Breakout areas

Private terrace

2 phone booths

Coffee machine

View/download 2D floorplan

20 141 Wardour