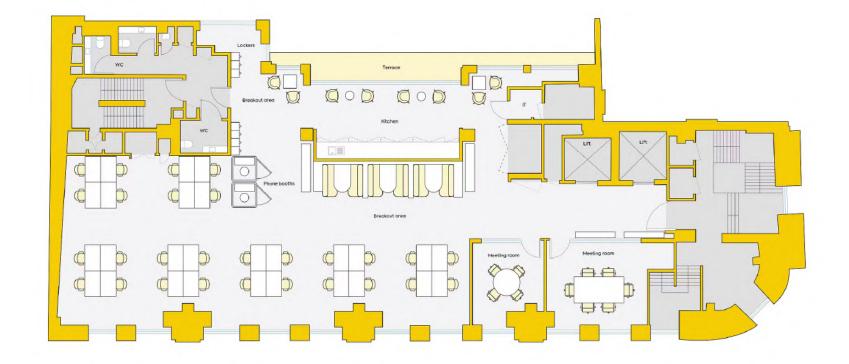

# Floorplans

6 workspaces available

# 1st Floor

4,575 sq ft

54 desks

70 max occupancy

4 meeting rooms

Kitchen

Breakout areas

Meeting booth

2 phone booths

Coffee machine

View/download 2D floorplan