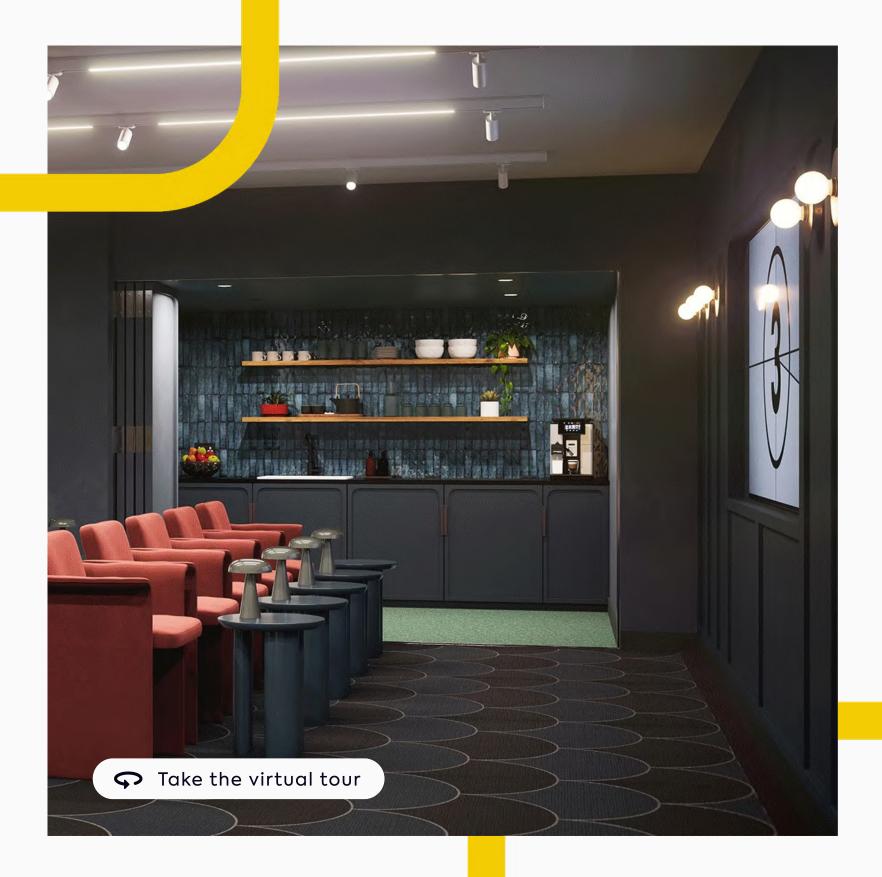

## Studio 141

#### **Lower Ground Floor**

Studio 141 is designed with wellness and functionality in mind. Featuring a gym, cycle storage, showers, and changing facilities to make your commute or daily workout that little bit easier.

You'll also have access to a flexible boardroom that doubles as a screening room, a modern kitchen area, and a podcast recording room.

Cycle storage

ym

Changing rooms, showers and lockers

Kitchenette

Shared boardroom & screening room

Podcast recording room

#### Multi-functional space

A dynamic hub for collaboration, fitness, and productivity, tailored to meet the needs of today's professionals.

26

141 Wardour