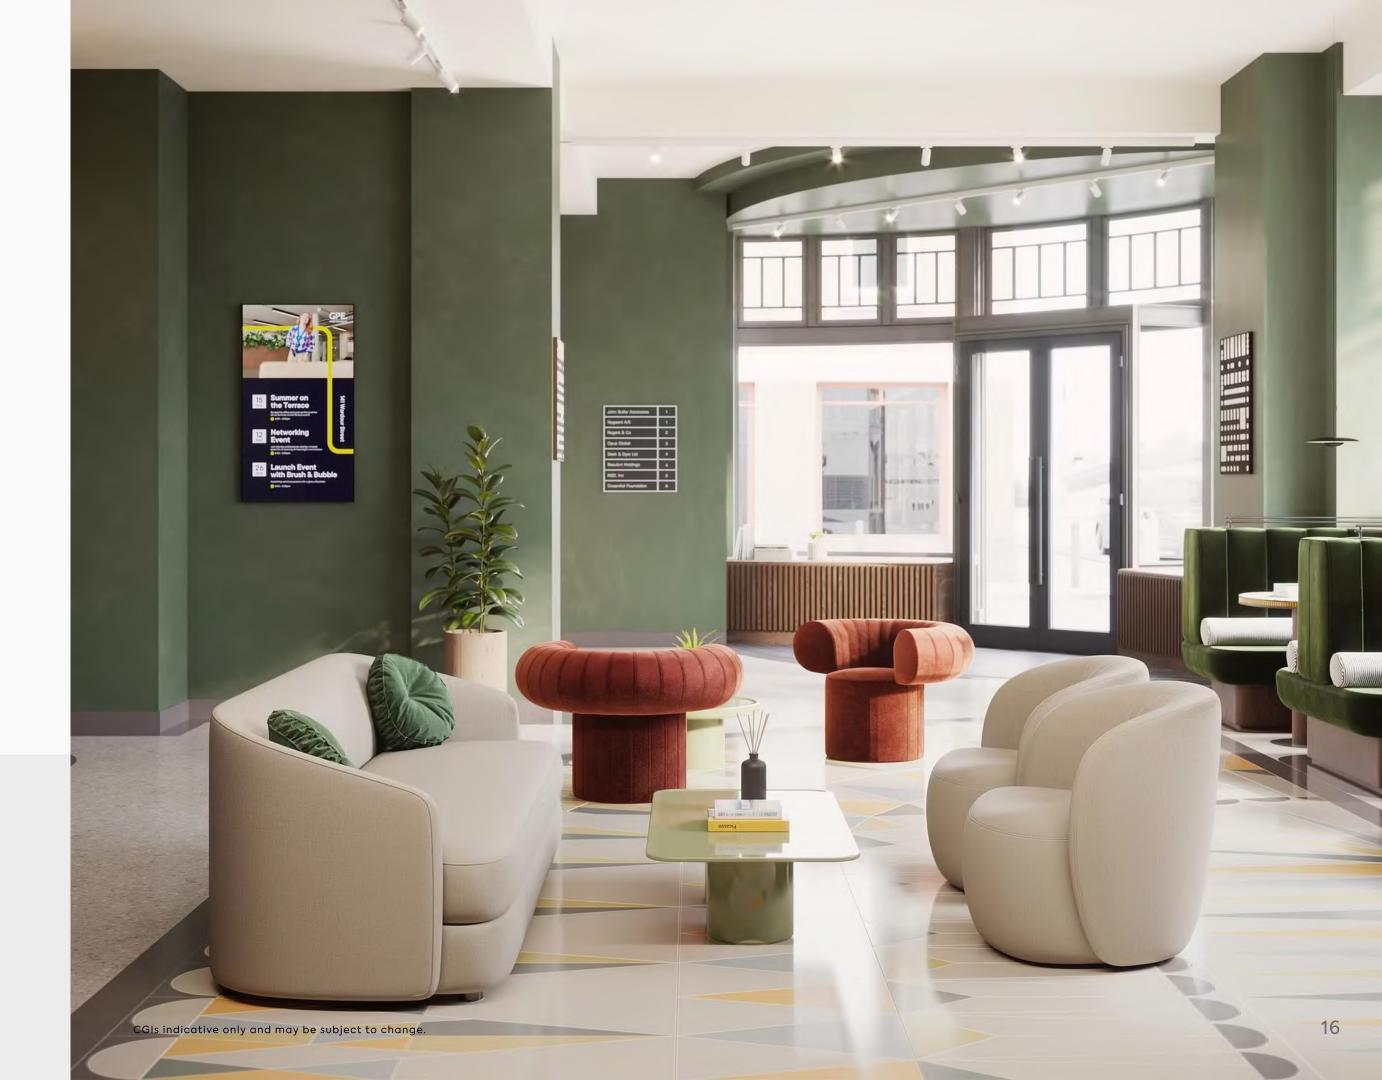

#### An impressive welcome

From the moment you arrive, 141 Wardour impresses with its striking façade and grand staircase. Inside, a welcoming lounge, relaxation spaces, and a self-serve coffee bar create an atmosphere that inspires and puts you at ease.

# **Ground floor**

Enjoy an impactful arrival experience, with dedicated Front of House delivering a warm welcome. The beautifully designed lounge offers a versatile space for every occasion. Whether hosting impromptu meetings, enjoying social moments, or taking a break for leisure, this thoughtfully curated area provides the perfect setting.

Coffee bar

Reception area

Lounge area

Kitchenette

#### Relaxing atmosphere

With a stylish self-serve coffee bar at its heart, it's a space designed to energise, connect, and inspire.