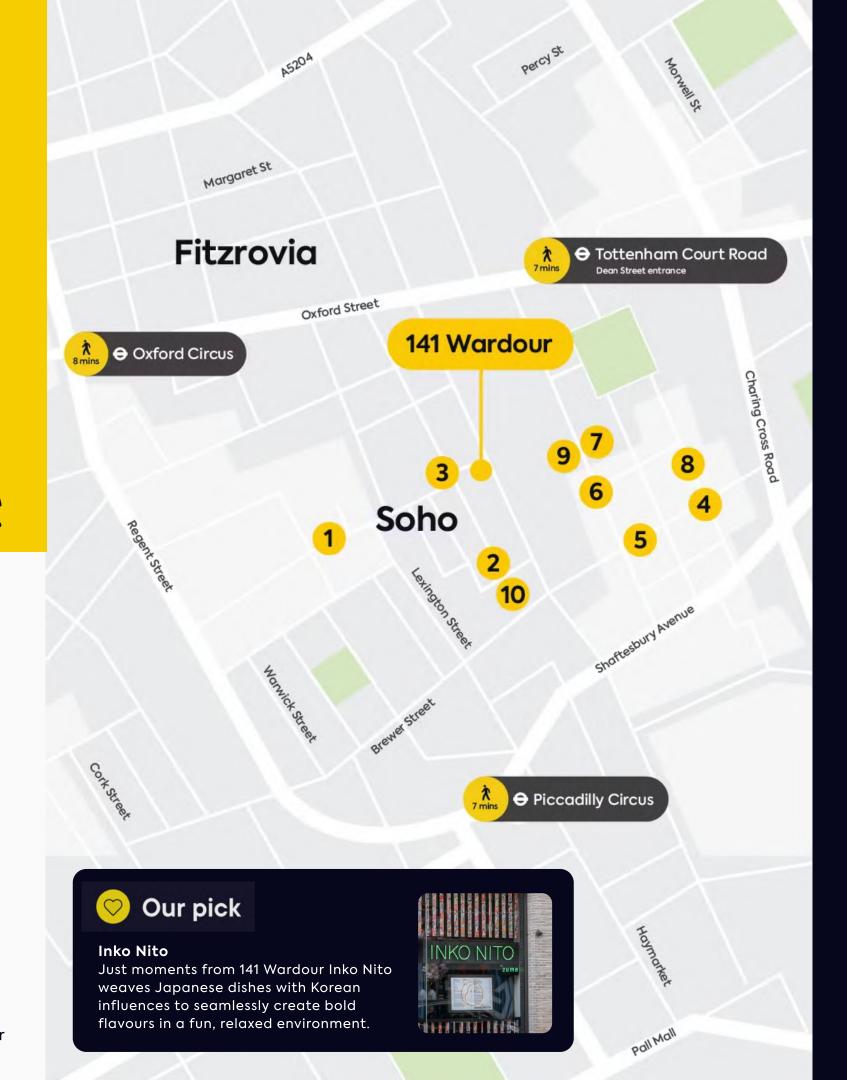

# Tried and tasted

Within

5 minutes

#### **Highlights**

- 1 Inko Nito
- 2 Berwick Street Market
- 3 Dear Jackie
- 4 Cafe Boheme
- 5 Old Compton Brasserie
- 6 Dean Street Townhouse
- 7 Quo Vadis
- 8 L'Escargot
- 9 Barrafina
- 10 Supernova Burger

#### A world of culinary delights await

Step outside and explore the diverse food scene surrounding 141 Wardour. From the vibrant Berwick Street Market, where you can savour fresh street food, to the refined dining experience at Dear Jackie, you'll find something to suit every taste. Whether you're seeking out street food, small plates, or a seat at the chef's table, this gastronomic heartland offers something for every palate - there are endless options to fuel your creativity throughout the day.