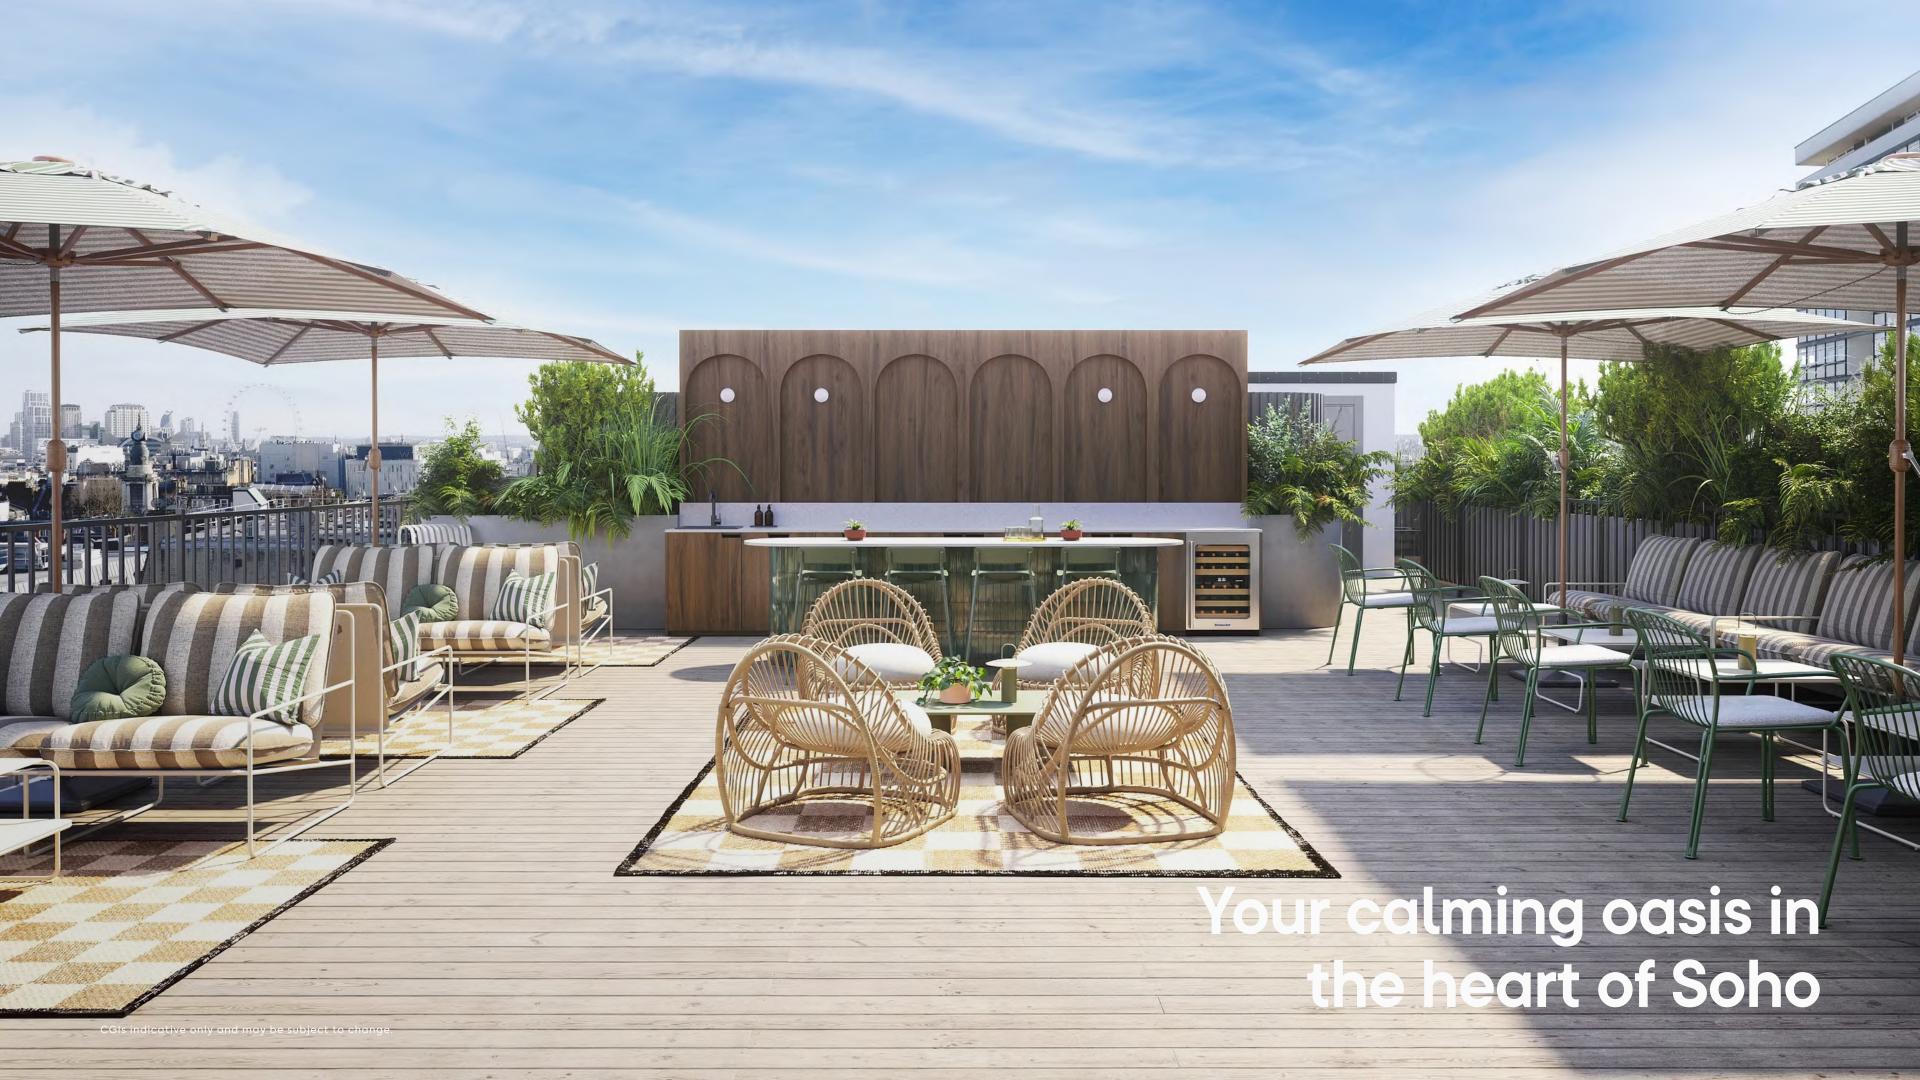

#### Your roof terrace oasis

Unwind above Soho on our stunning roof terrace, with panoramic city views, lush greenery, and ample seating. Whether you're unwinding, collaborating, or socialising, this serene space offers the perfect escape from the bustle below.

## **Roof terrace**

The roof terrace at 141 Wardour offers a breathtaking escape above the hustle and bustle of Soho. Beautifully landscaped with lush planting, it creates an urban oasis. Equipped with a kitchenette, this stunning outdoor space features seating areas perfect for al fresco working, enjoying a lunch break, or simply unwinding in the fresh air.

Kitchenette

Breakout space

Biophilia throughout

Event space

#### **Exceptional views**

With panoramic views of the vibrant neighbourhood, it's the ideal spot to recharge, connect with nature and find inspiration for increased productivity.