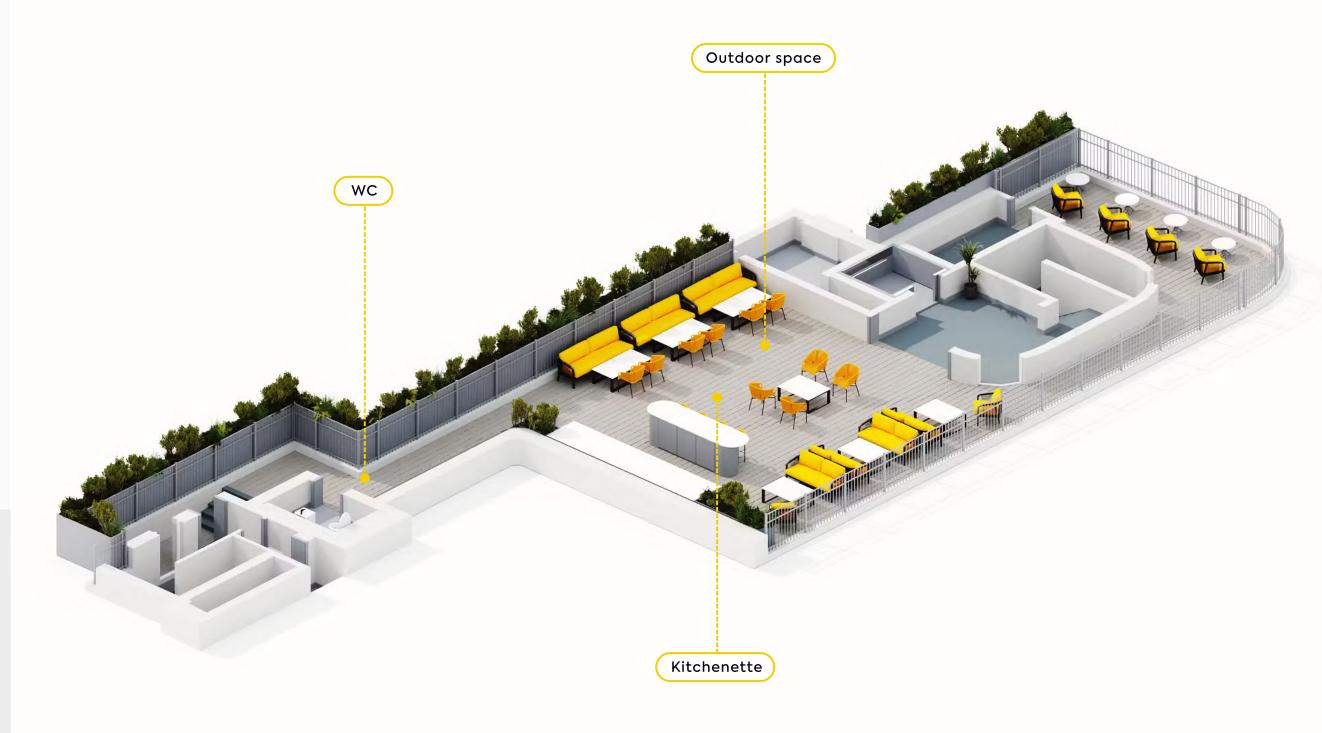

## **Roof terrace**

The roof terrace at 141 Wardour offers a breathtaking escape above the hustle and bustle of Soho. Beautifully landscaped with lush planting, it creates an urban oasis. Equipped with a kitchenette, this stunning outdoor space features seating areas perfect for al fresco working, enjoying a lunch break, or simply unwinding in the fresh air.

Kitchenette

Breakout space

Biophilia throughout

Event space

#### **Exceptional views**

With panoramic views of the vibrant neighbourhood, it's the ideal spot to recharge, connect with nature and find inspiration for increased productivity.