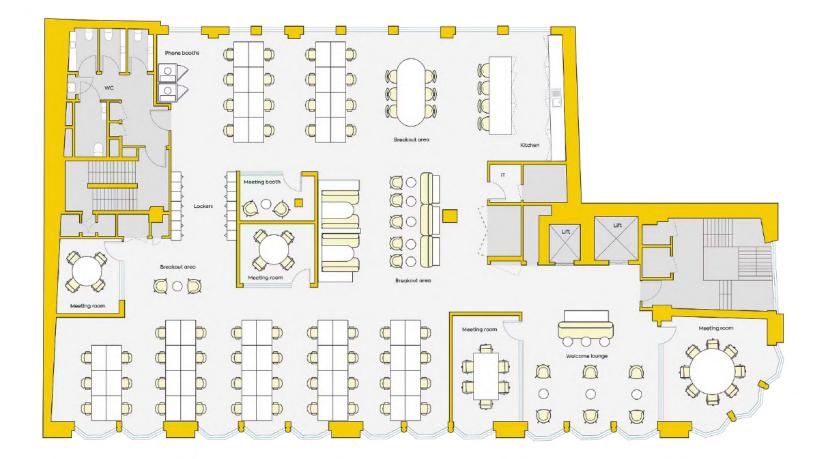

# 1st Floor

4,575 sq ft

54 desks

70 max occupancy

4 meeting rooms

Kitchen

Breakout areas

Meeting booth

2 phone booths

Coffee machine

View/download 2D floorplan