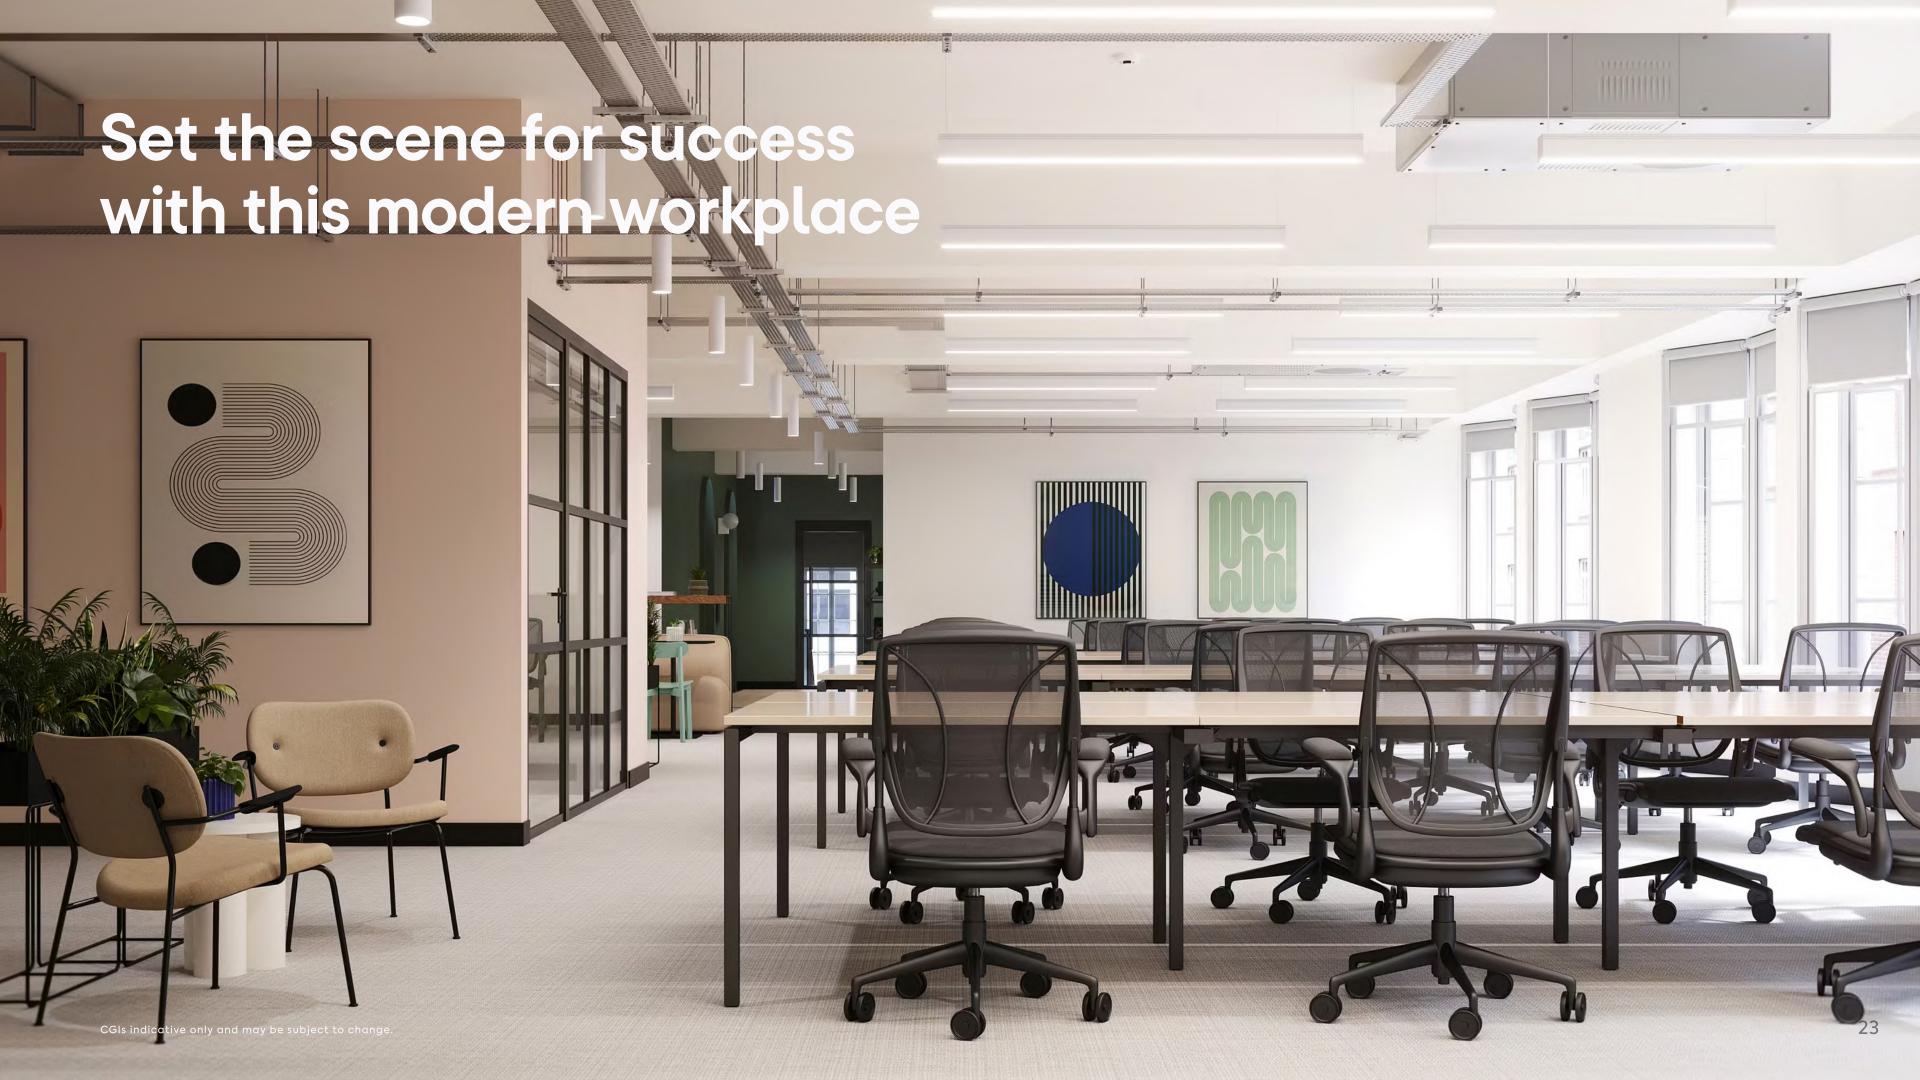

# Set the scene for success with this modern workplace

#### An exceptional amenity-rich environment

141 Wardour is designed for wellness and community. Enjoy an on-site gym, showers, and secure cycle storage for an active lifestyle. The carefully curated Studio 141 includes a boardroom that doubles as a screening room, podcast recording room, and vibrant social areas to inspire connection. With biophilic design, it's a space where productivity, wellbeing, and creativity thrive.