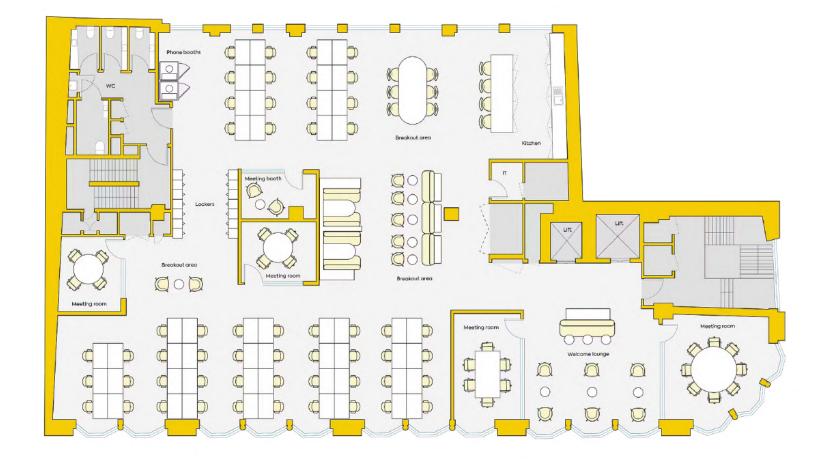

# Floorplans

6 workspaces available



# **Ground floor**

Enjoy an impactful arrival experience, with dedicated Front of House delivering a warm welcome. The beautifully designed lounge offers a versatile space for every occasion. Whether hosting impromptu meetings, enjoying social moments, or taking a break for leisure, this thoughtfully curated area provides the perfect setting.



Coffee bar



Reception area



Lounge area



Kitchenette



#### Relaxing atmosphere

With a stylish self-serve coffee bar at its heart, it's a space designed to energise, connect, and inspire.





# 1st Floor







4,575 sq ft



54 desks



70 max occupancy



4 meeting rooms



Kitchen



Breakout areas



Meeting booth



2 phone booths



Coffee machine

View/download 2D floorplan



# 2nd Floor





4,585 sq ft



54 desks



70 max occupancy



4 meeting rooms



Kitchen



Breakout areas



Meeting booth



2 phone booths



Coffee machine

View/download 2D floorplan

18



# 3rd Floor









54 desks



68 max occupancy



4 meeting rooms



Kitchen



Breakout areas



Meeting booth



2 phone booths



Coffee machine

View/download 2D floorplan



# 4th Floor



3,907 sq ft



46 desks



60 max occupancy



3 meeting rooms



Kitchen



Breakout areas



Private terrace



2 phone booths



Coffee machine

View/download 2D floorplan

20 141 Wardour



# 5th Floor





3,165 sq ft

**3**6 desks

<u>4</u>9 me

49 max occupancy

H

3 meeting rooms

<u>r</u>

Kitchen

Breakout areas

Private terrace



2 phone booths

F

Coffee machine

View/download 2D floorplan



# **6th Fl