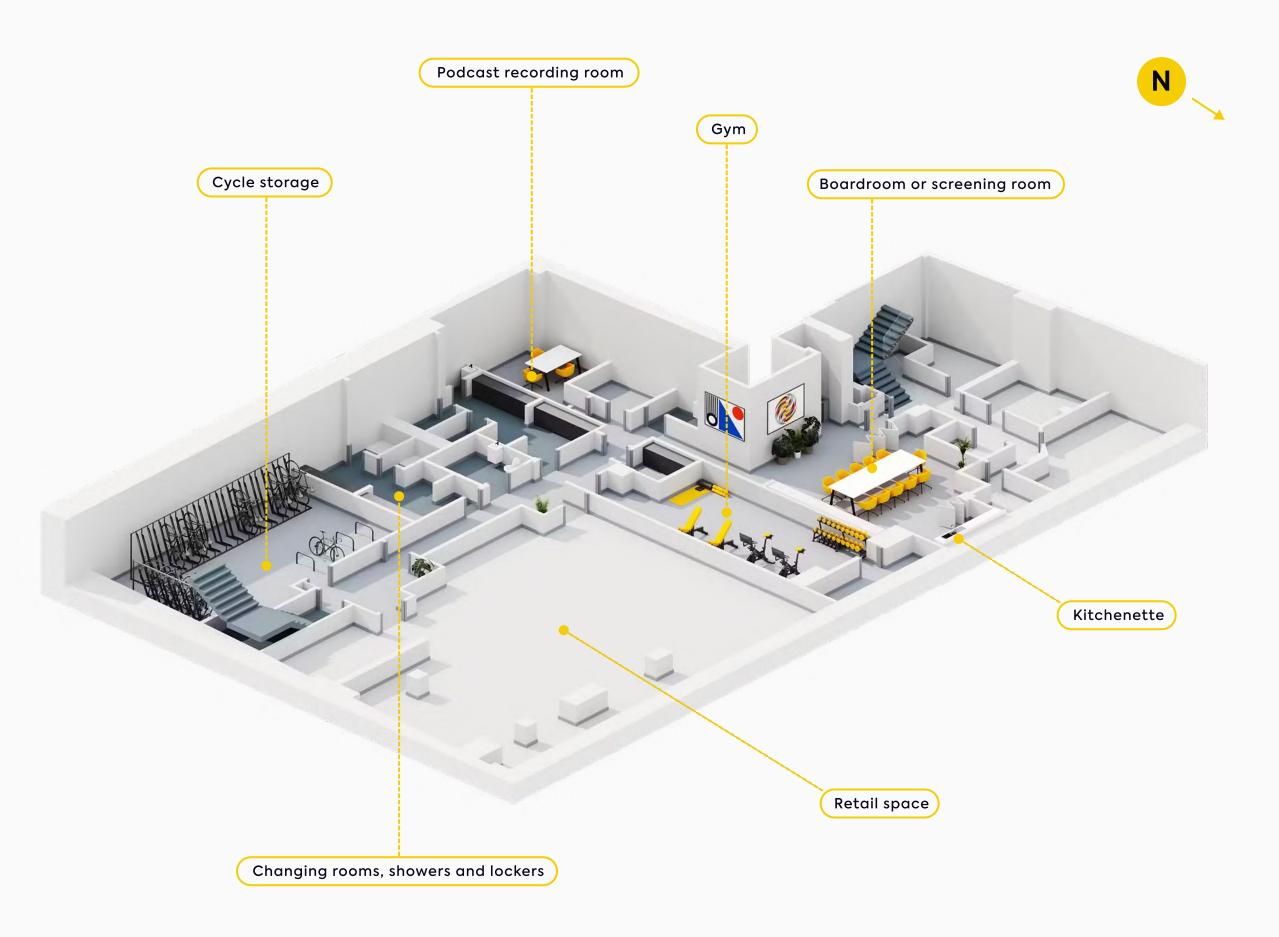

#### **Lower Ground Floor**

Studio 141 is designed with wellness and functionality in mind. Featuring a gym, cycle storage, showers, and changing facilities to make your commute or daily workout that little bit easier.

You'll also have access to a flexible boardroom that doubles as a screening room, a modern kitchen area, and a podcast recording room.

Cycle storage

ym

Changing rooms, showers and lockers

Kitchenette

Shared boardroom & screening room

Podcast recording room

#### Multi-functional space

A dynamic hub for collaboration, fitness, and productivity, tailored to meet the needs of today's professionals.

26

141 Wardour