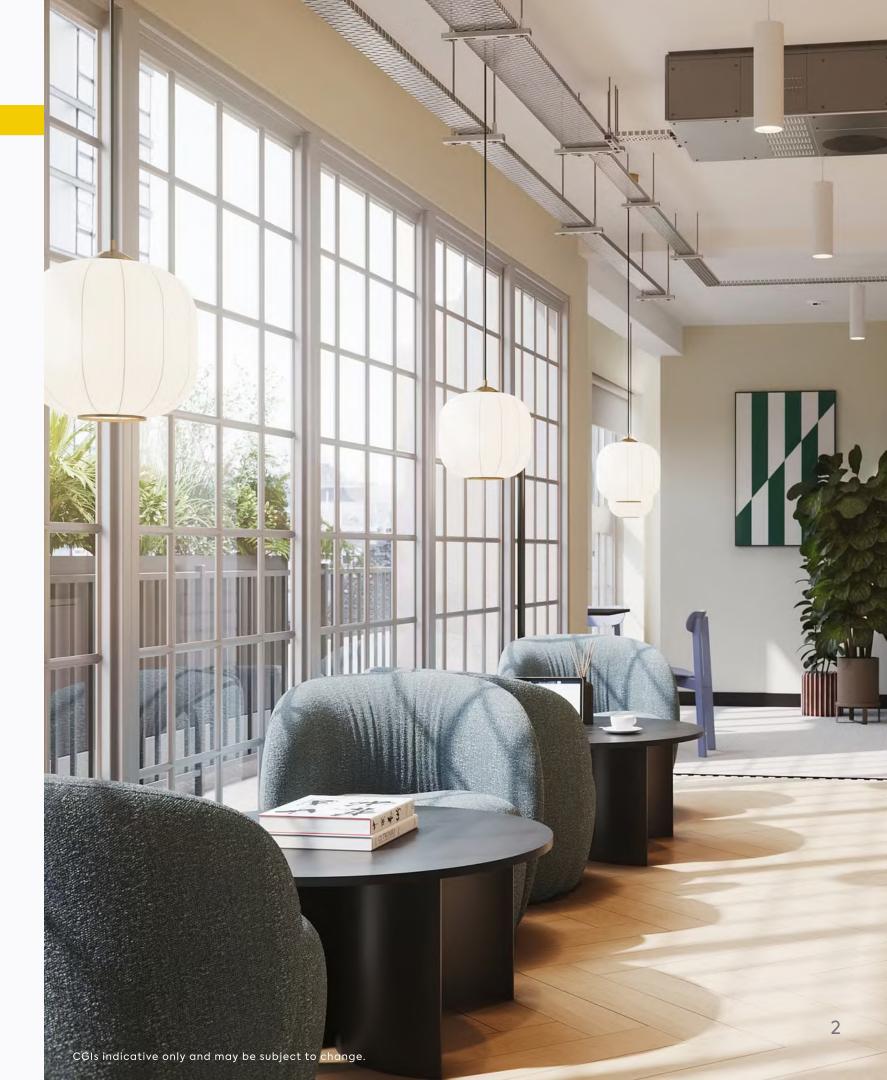

#### An exceptional amenity-rich environment

141 Wardour is designed for wellness and community. Enjoy an on-site gym, showers, and secure cycle storage for an active lifestyle. The carefully curated Studio 141 includes a boardroom that doubles as a screening room, podcast recording room, and vibrant social areas to inspire connection. With biophilic design, it's a space where productivity, wellbeing, and creativity thrive.

#### High-quality floors & beautiful interiors

Each floor blends sustainability with luxury, featuring premium materials, natural light, Crittall glazing, and warm finishes. Fully contained and beautifully designed, these spaces offer both inspiration and functionality.