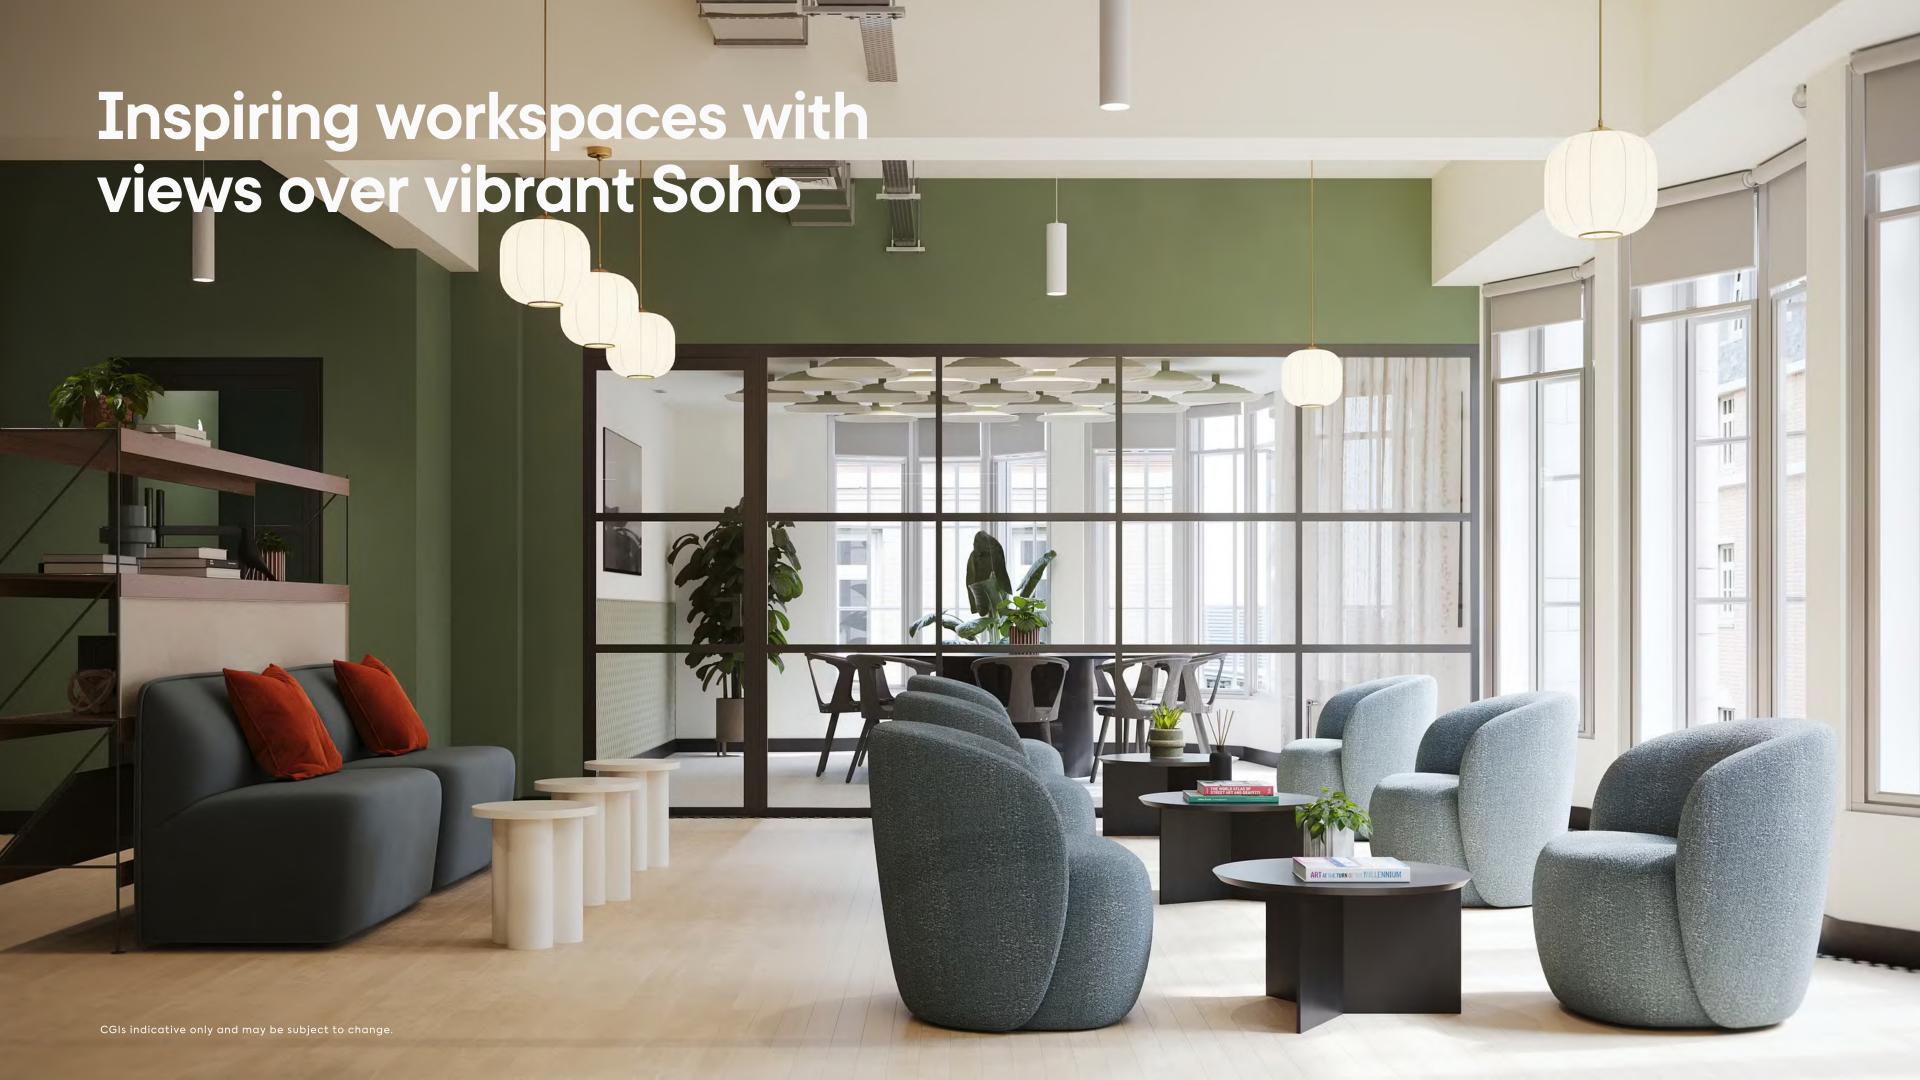

#### An exceptional amenity-rich environment

141 Wardour is designed for wellness and community. Enjoy an on-site gym, showers, and secure cycle storage for an active lifestyle. The carefully curated Studio 141 includes a boardroom that doubles as a screening room, podcast recording room, and vibrant social areas to inspire connection. With biophilic design, it's a space where productivity, wellbeing, and creativity thrive.

#### An impressive welcome

From the moment you arrive, 141 Wardour impresses with its striking façade and grand staircase. Inside, a welcoming lounge, relaxation spaces, and a self-serve coffee bar create an atmosphere that inspires and puts you at ease.

#### **Expertly designed workspaces**

We design timeless, sustainable workspaces that inspire productivity. Our Fully Managed spaces offer flexibility, thoughtful details, and expert craftsmanship—creating the perfect environment for your business to thrive.

#### High-quality floors & beautiful interiors

Each floor blends sustainability with luxury, featuring premium materials, natural light, Crittall glazing, and warm finishes. Fully contained and beautifully designed, these spaces offer both inspiration and functionality.