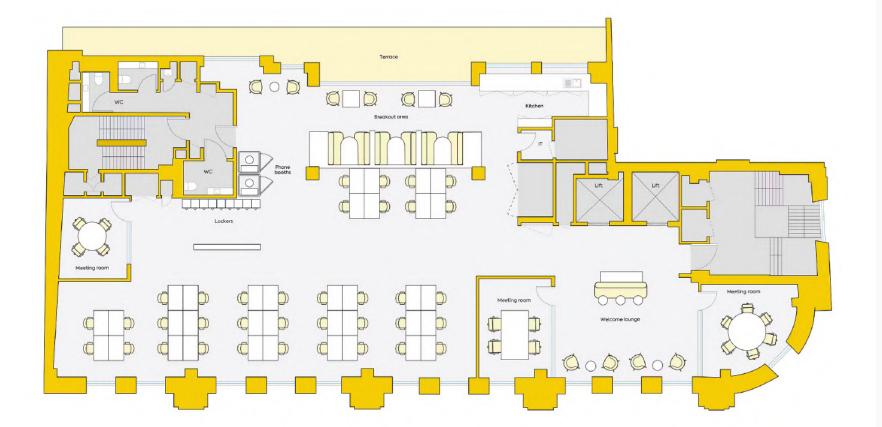

# **Ground floor**

Enjoy an impactful arrival experience, with dedicated Front of House delivering a warm welcome. The beautifully designed lounge offers a versatile space for every occasion. Whether hosting impromptu meetings, enjoying social moments, or taking a break for leisure, this thoughtfully curated area provides the perfect setting.

Coffee bar

Reception area

Lounge area

Kitchenette

#### Relaxing atmosphere

With a stylish self-serve coffee bar at its heart, it's a space designed to energise, connect, and inspire.