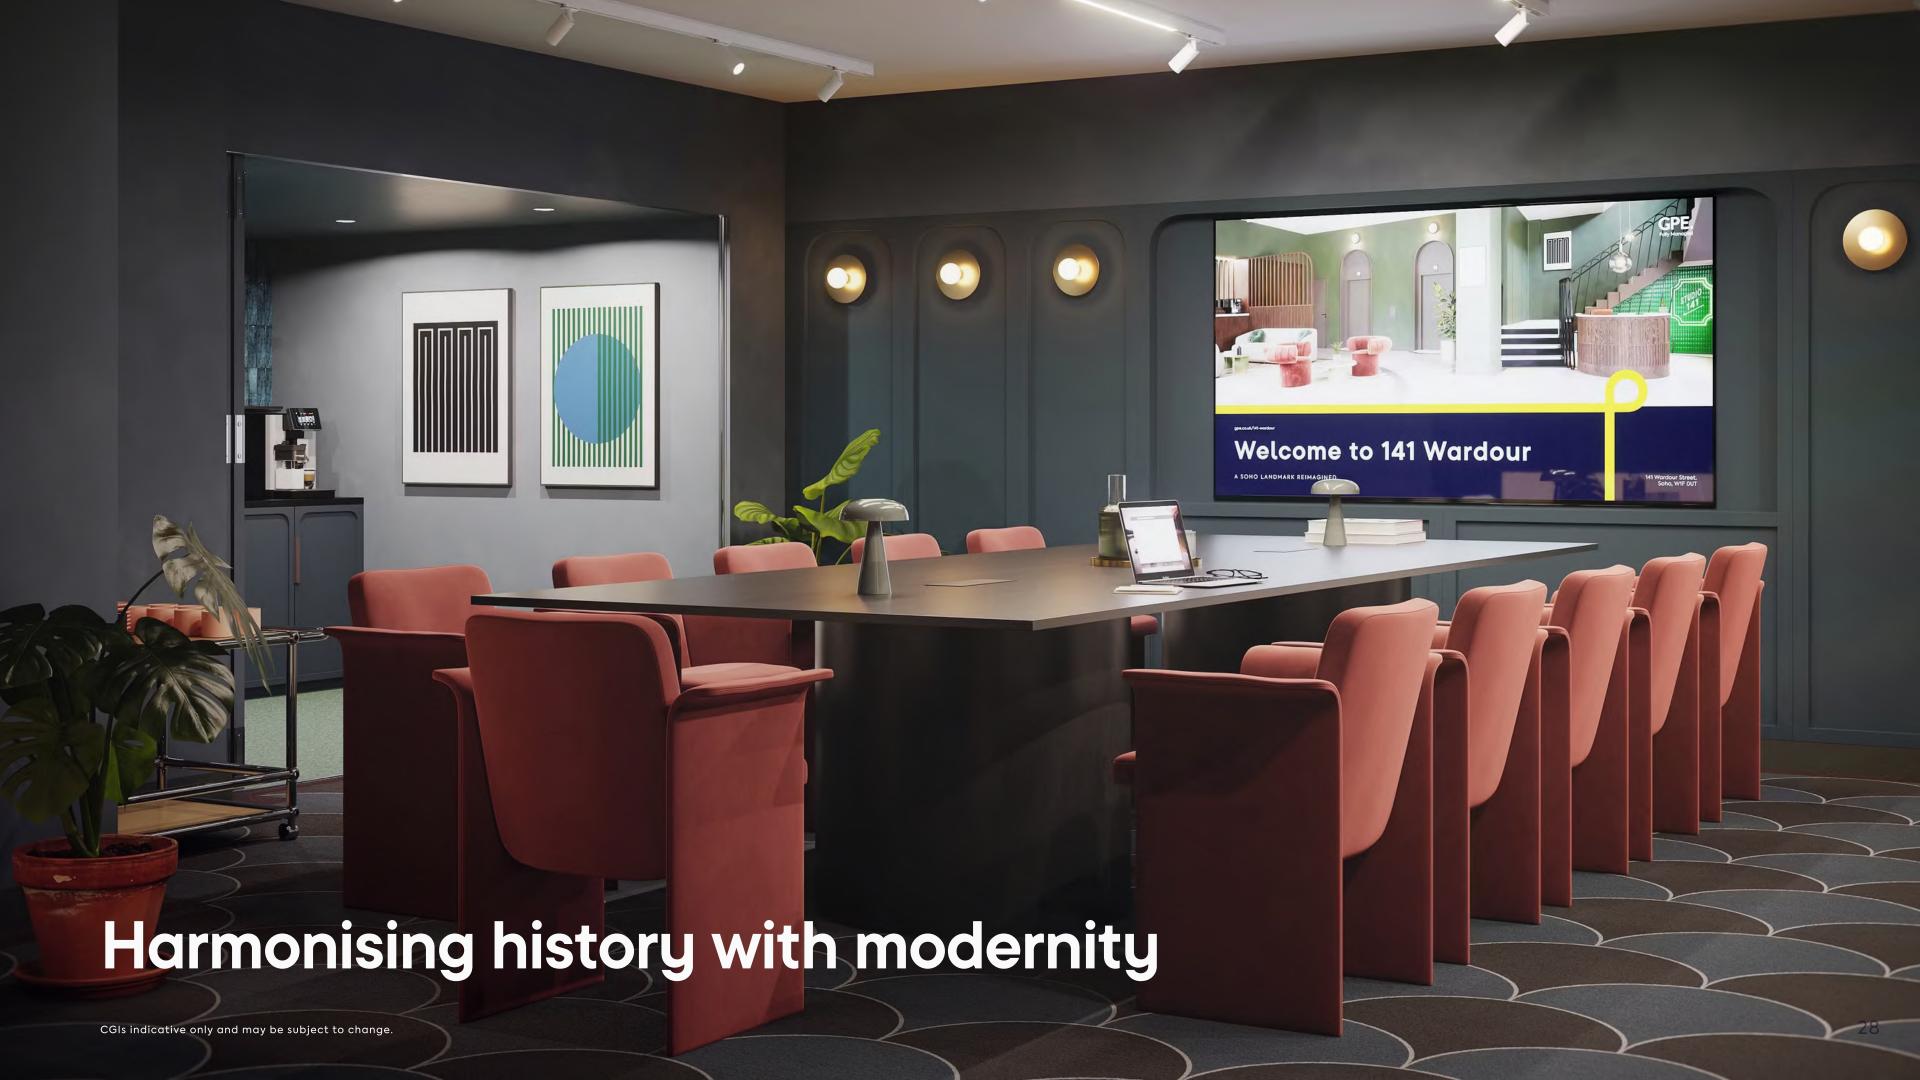

#### **Key features**

Shared lounge and coffee bar

Roof terrace with kitchenette

Private terraces on selected offices

Podcast recording room

Shared boardroom & screening room

Biophilia throughout

Gym

#### An exceptional amenity-rich environment

141 Wardour is designed for wellness and community. Enjoy an on-site gym, showers, and secure cycle storage for an active lifestyle. The carefully curated Studio 141 includes a boardroom that doubles as a screening room, podcast recording room, and vibrant social areas to inspire connection. With biophilic design, it's a space where productivity, wellbeing, and creativity thrive.

#### An impressive welcome

From the moment you arrive, 141 Wardour impresses with its striking façade and grand staircase. Inside, a welcoming lounge, relaxation spaces, and a self-serve coffee bar create an atmosphere that inspires and puts you at ease.