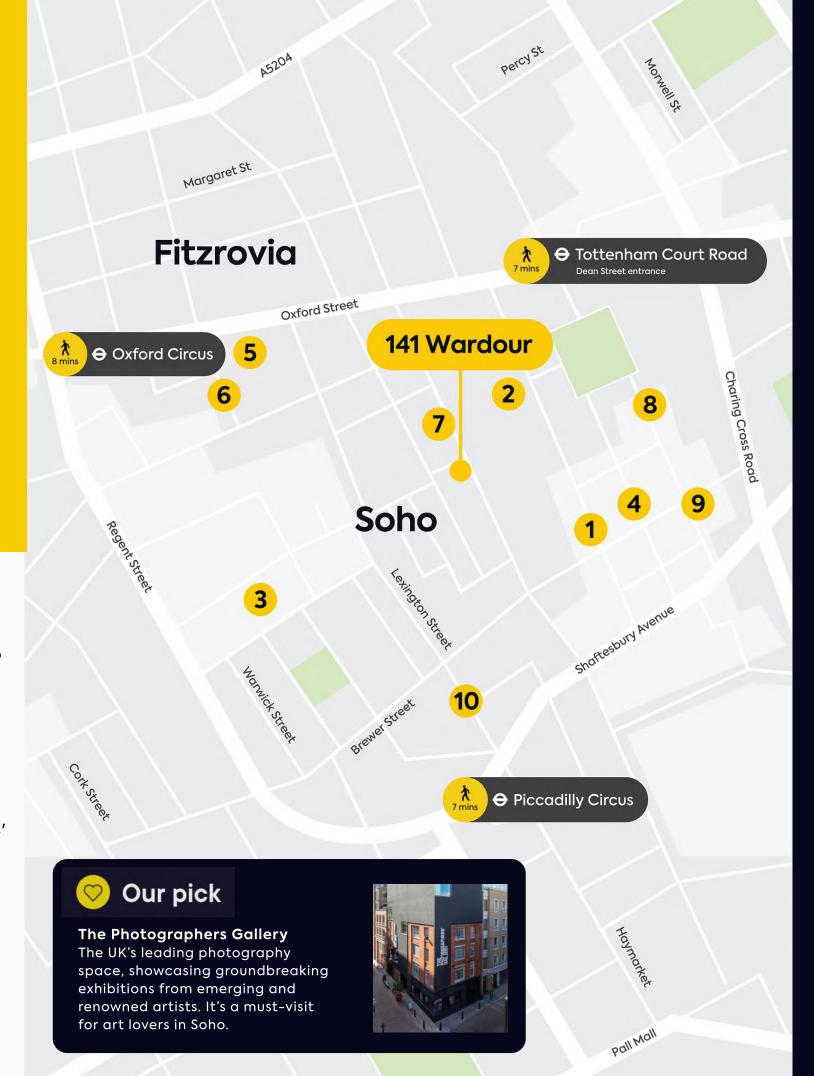

# Spoilt for choice

Within

10
minutes

#### **Highlights**

- 1 Ronnie Scott's
- 2 Kingly Court
- 3 Liberty London
- 4 Chinatown
- 5 Soho Square Gardens
- 6 Carnaby Street
- Sounds of the Universe
- 8 Soho Theatre
- 9 100 Wardour Street
- 10 Outernet London

#### **Endless entertainment awaits**

Soho brings the energy with an incredible choice of curated retail, culture and 24–7 entertainment. By day discover hidden boutiques, trailblazing new eateries, or the green spaces of Soho Square. As the sun sets, Soho transforms into a cultural playground – choose from the latest critically acclaimed performances, live music in legendary venues or the buzzing outdoor bar scene. This always evolving area never fails to deliver.