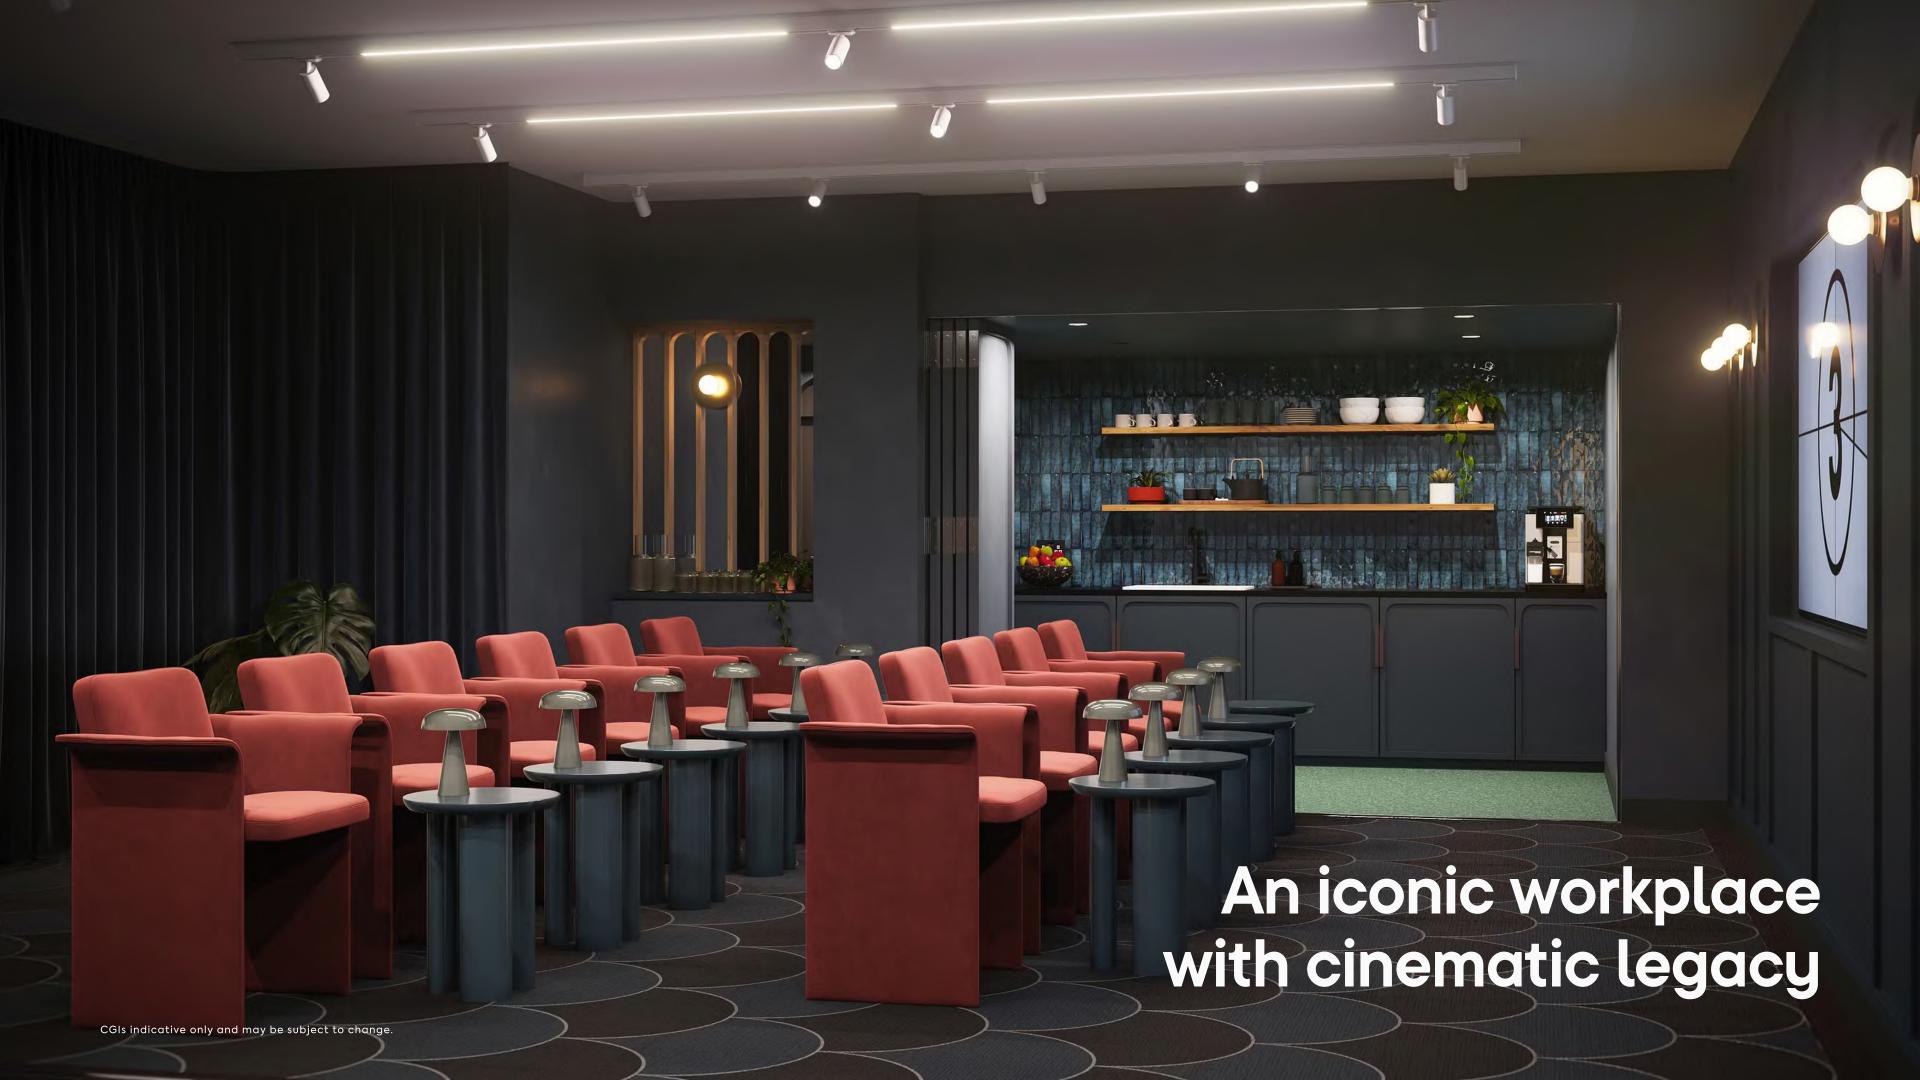

#### An exceptional amenity-rich environment

141 Wardour is designed for wellness and community. Enjoy an on-site gym, showers, and secure cycle storage for an active lifestyle. The carefully curated Studio 141 includes a boardroom that doubles as a screening room, podcast recording room, and vibrant social areas to inspire connection. With biophilic design, it's a space where productivity, wellbeing, and creativity thrive.

#### **Lower Ground Floor**

Studio 141 is designed with wellness and functionality in mind. Featuring a gym, cycle storage, showers, and changing facilities to make your commute or daily workout that little bit easier.

You'll also have access to a flexible boardroom that doubles as a screening room, a modern kitchen area, and a podcast recording room.

Cycle storage

ym

Changing rooms, showers and lockers

Kitchenette

Shared boardroom & screening room