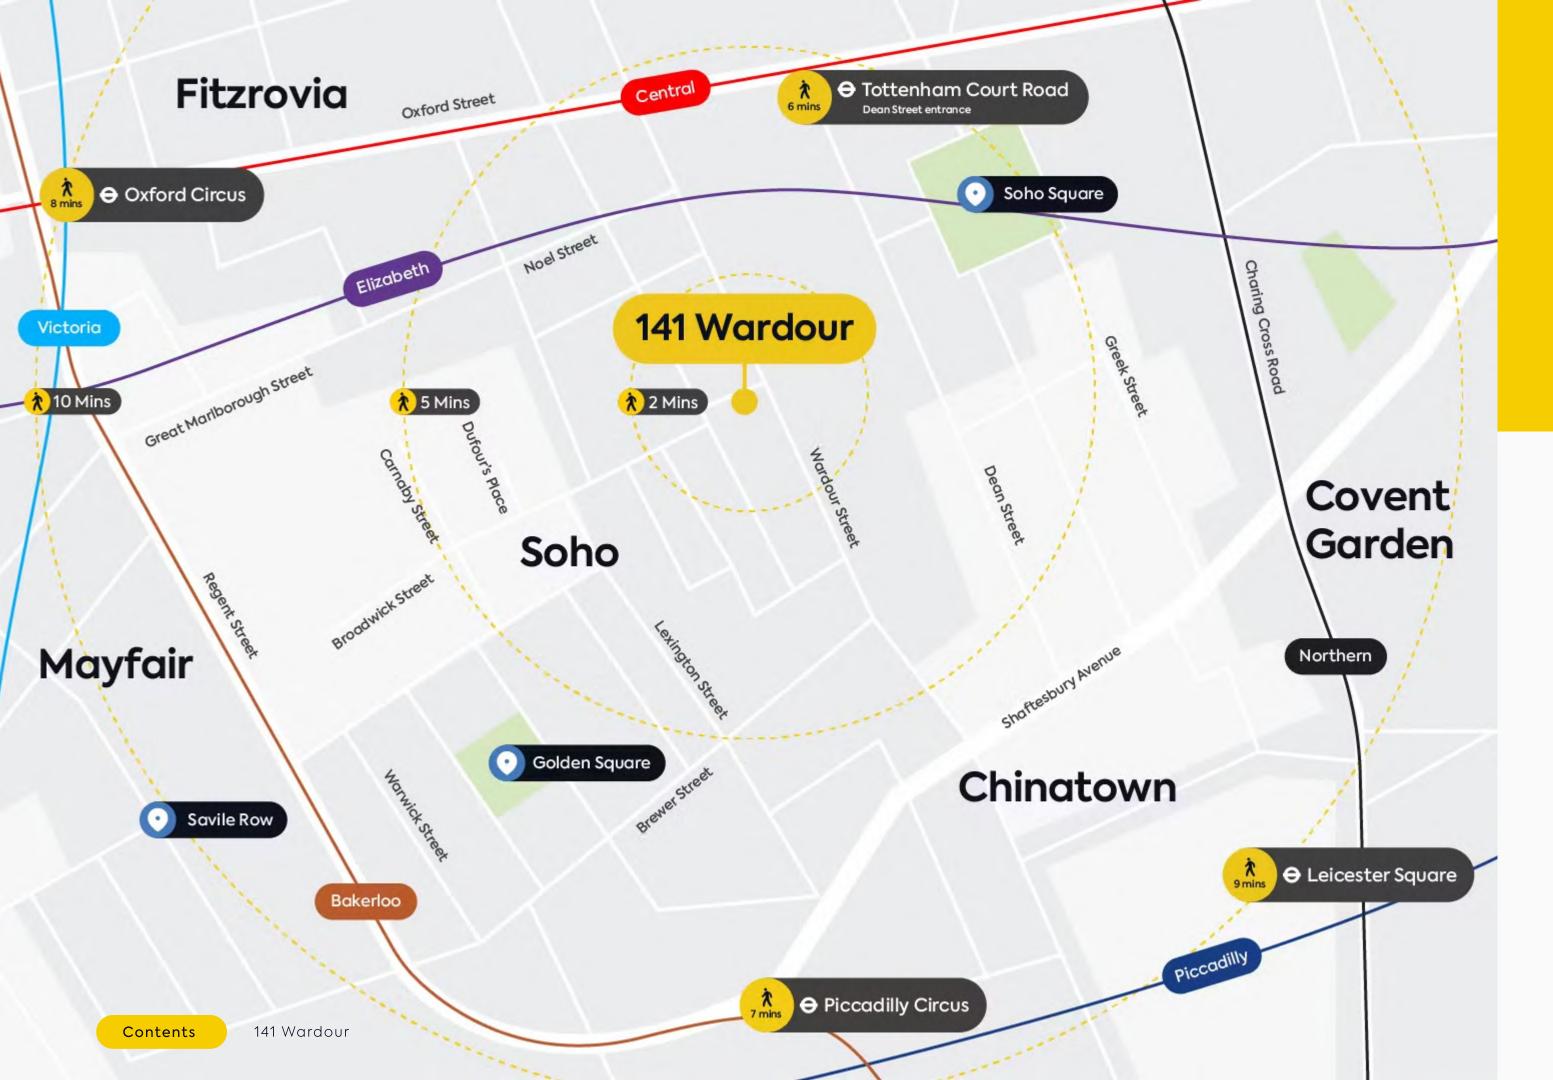

# Getting around

Situated in the heart of Soho, 141 Wardour Street offers unbeatable connectivity, with multiple major transport links just a short walk away. With key Underground stations on your doorstep, commuting and navigating the city is effortless.

**Walking Distance** 

**Tottenham Court Road** 6 mins

**Piccadilly Circus** 7 mins

Oxford Circus 8 mins

Leicester Square 9 mins