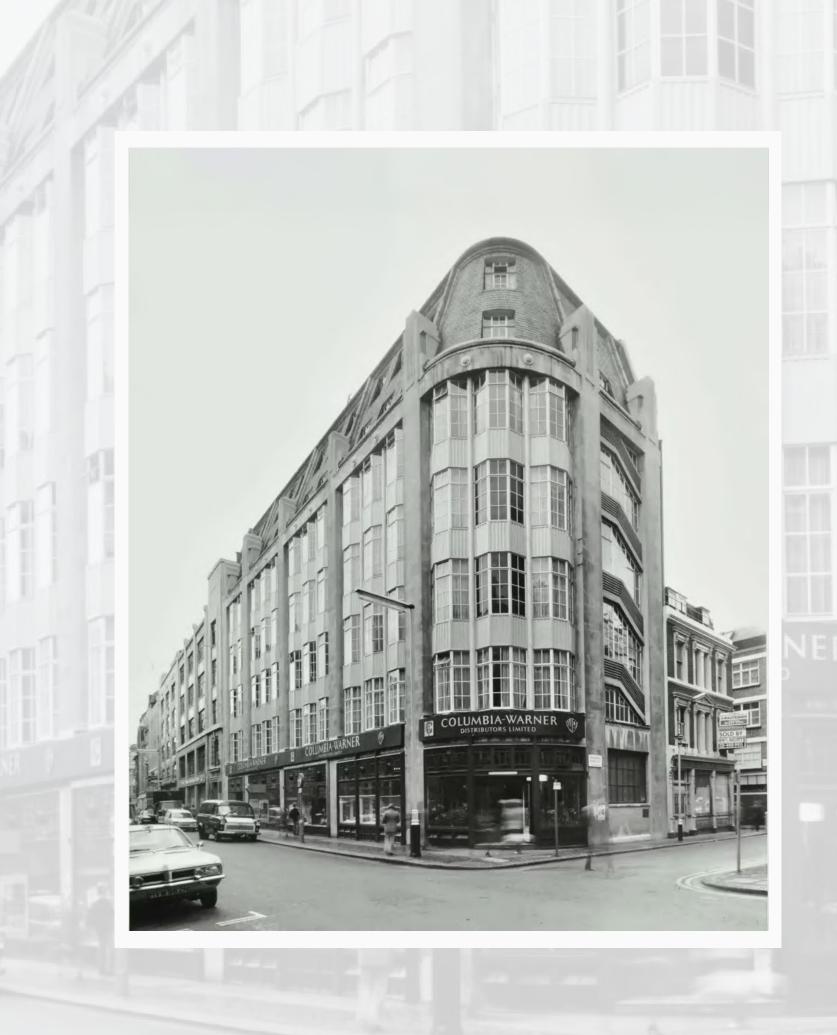

# The story unfolds at 141 Wardour

Step into 141 Wardour and discover a workplace where history meets modernity. This beautifully restored Art Deco building, once home to Warner Brothers, blends its cinematic past with contemporary design. Thoughtfully refurbished, it combines original features like the striking façade and sweeping staircase with contemporary spaces that inspire creativity and collaboration.