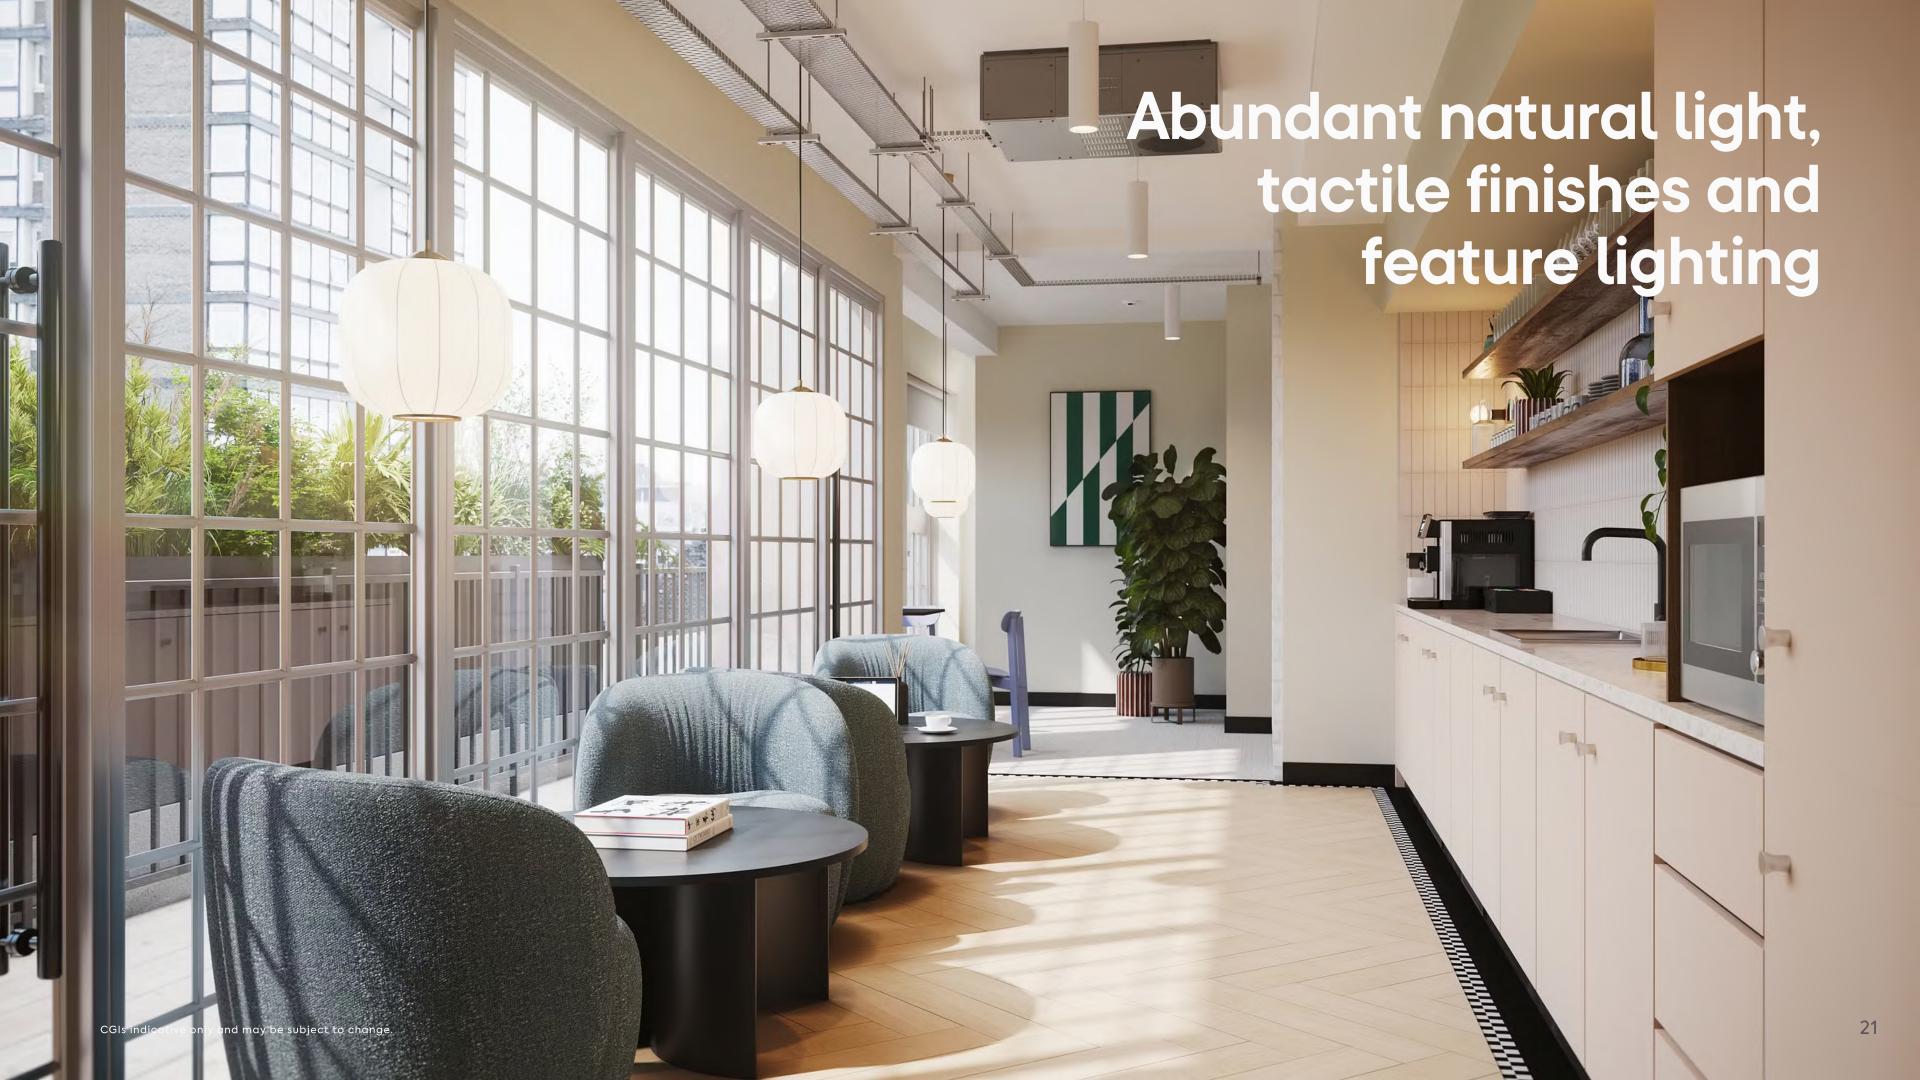

#### High-quality floors & beautiful interiors

Each floor blends sustainability with luxury, featuring premium materials, natural light, Crittall glazing, and warm finishes. Fully contained and beautifully designed, these spaces offer both inspiration and functionality.

#### Relaxing atmosphere

With a stylish self-serve coffee bar at its heart, it's a space designed to energise, connect, and inspire.