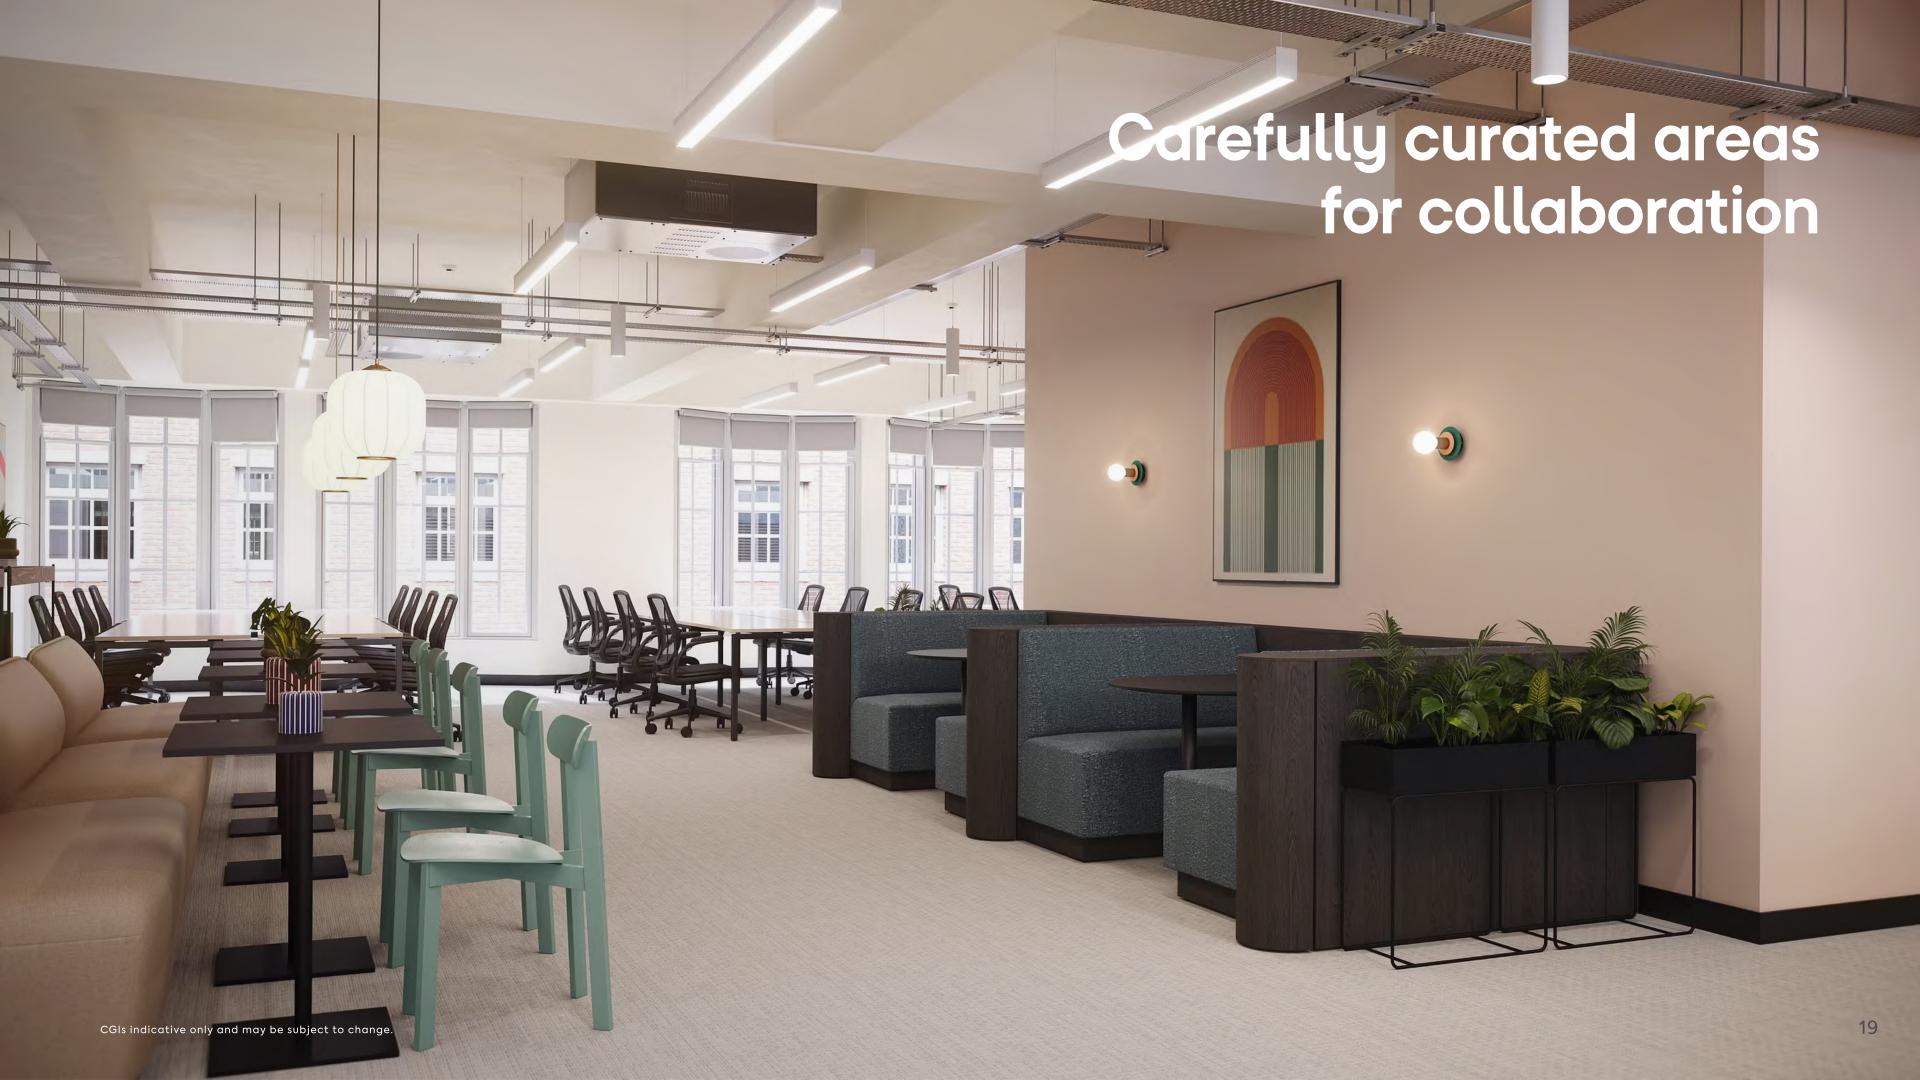

#### **Expertly designed workspaces**

We design timeless, sustainable workspaces that inspire productivity. Our Fully Managed spaces offer flexibility, thoughtful details, and expert craftsmanship—creating the perfect environment for your business to thrive.

#### High-quality floors & beautiful interiors

Each floor blends sustainability with luxury, featuring premium materials, natural light, Crittall glazing, and warm finishes. Fully contained and beautifully designed, these spaces offer both inspiration and functionality.