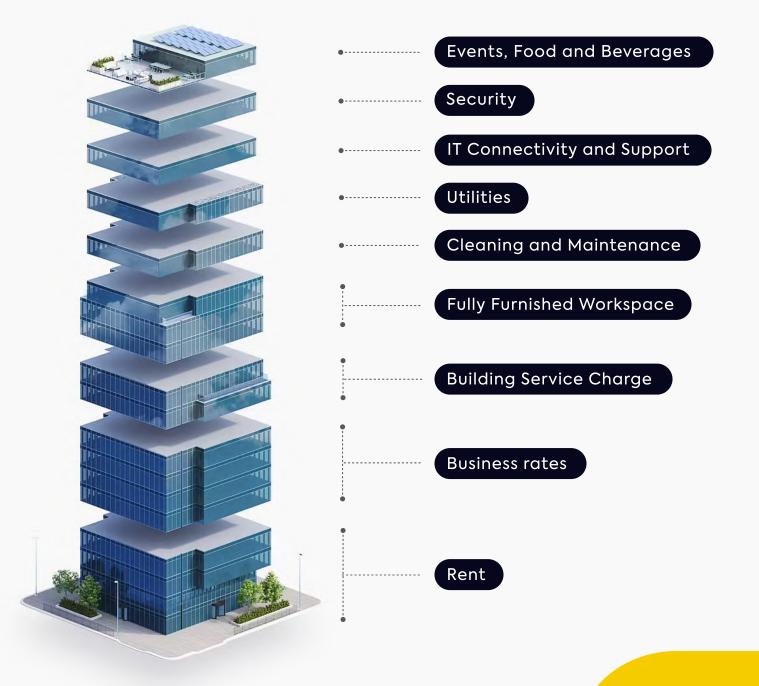

# It's all included in one bill, no hidden extras

#### 2 – All-in-one bill with no hidden extras

Say goodbye to multiple bills. Each month you'll receive one all-inclusive bill from us, and, your bill remains fixed for your contract period.

See what's included