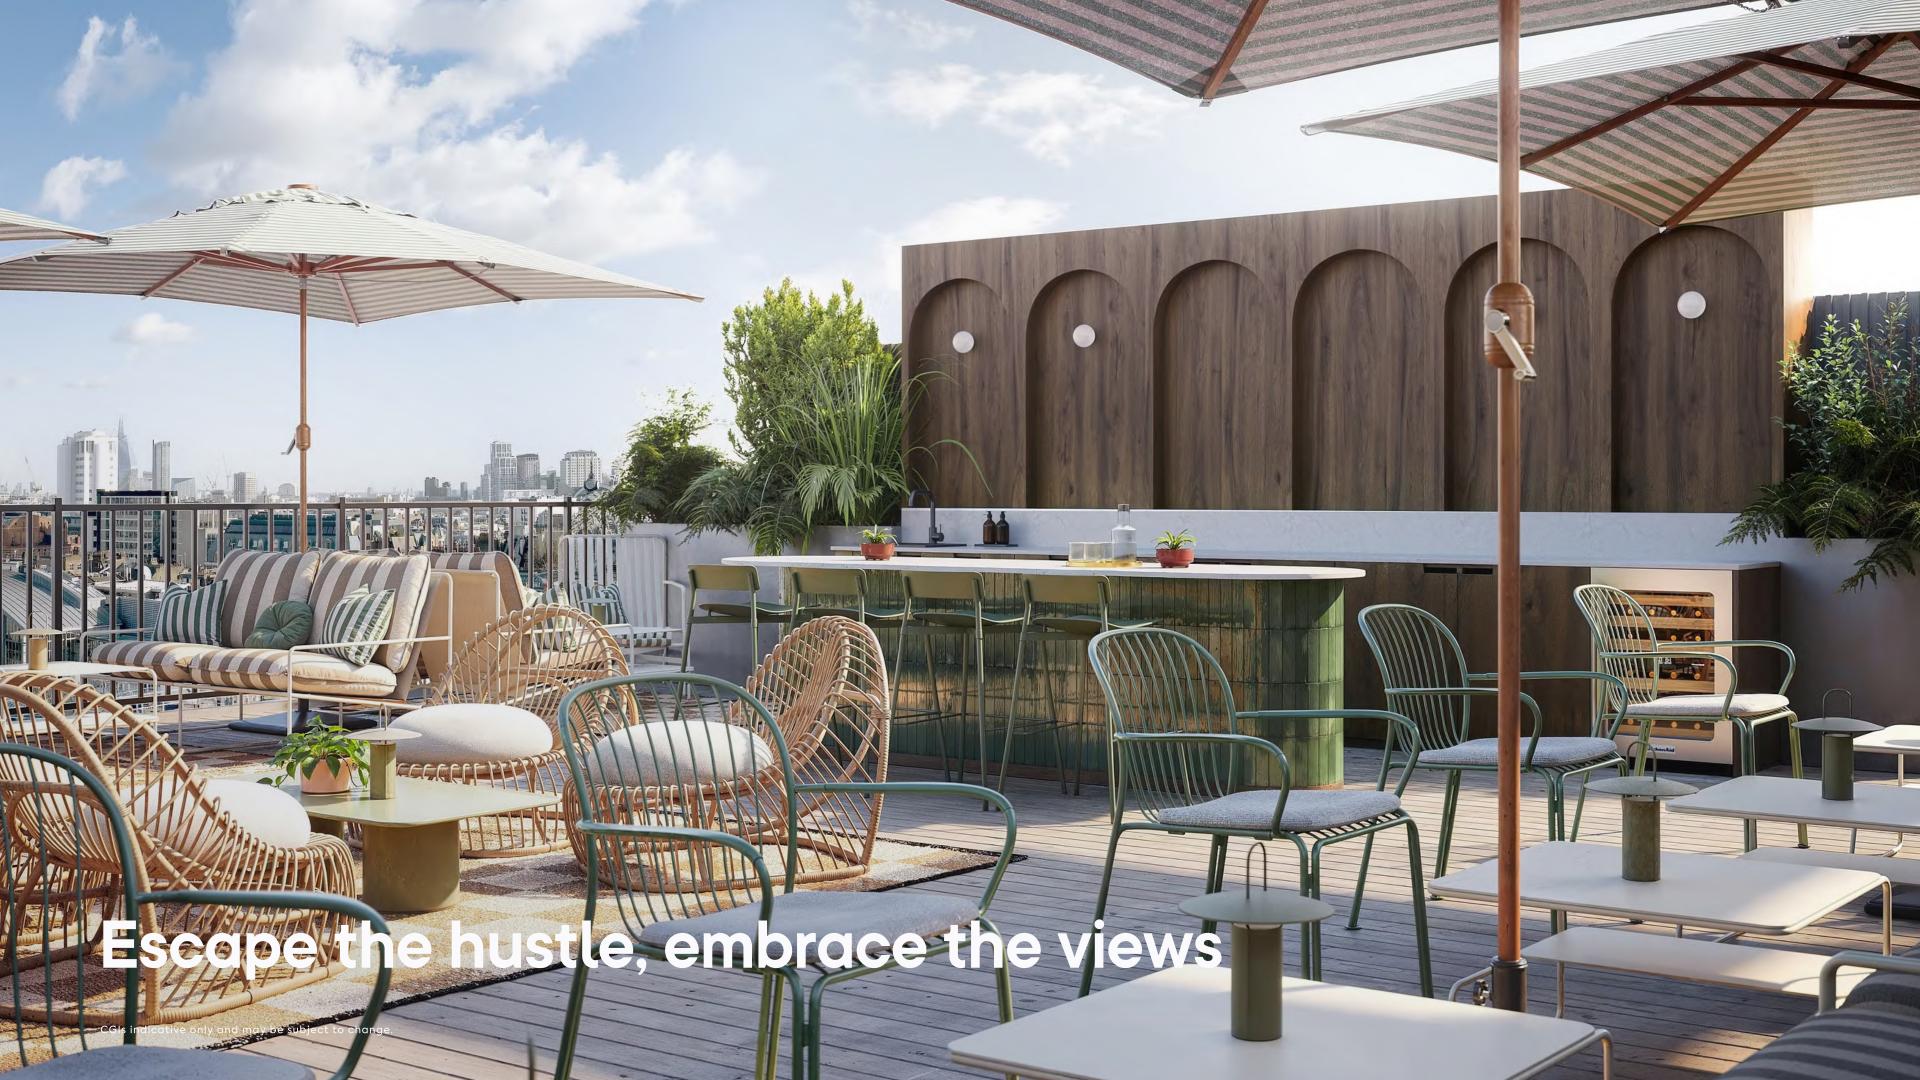

#### Your roof terrace oasis

Unwind above Soho on our stunning roof terrace, with panoramic city views, lush greenery, and ample seating. Whether you're unwinding, collaborating, or socialising, this serene space offers the perfect escape from the bustle below.

## **Roof terrace**

The roof terrace at 141 Wardour offers a breathtaking escape above the hustle and bustle of Soho. Beautifully landscaped with lush planting, it creates an urban oasis. Equipped with a kitchenette, this stunning outdoor space features seating areas perfect for al fresco working, enjoying a lunch break, or simply unwinding in the fresh air.

#### **Exceptional views**

With panoramic views of the vibrant neighbourhood, it's the ideal spot to recharge, connect with nature and find inspiration for increased productivity.