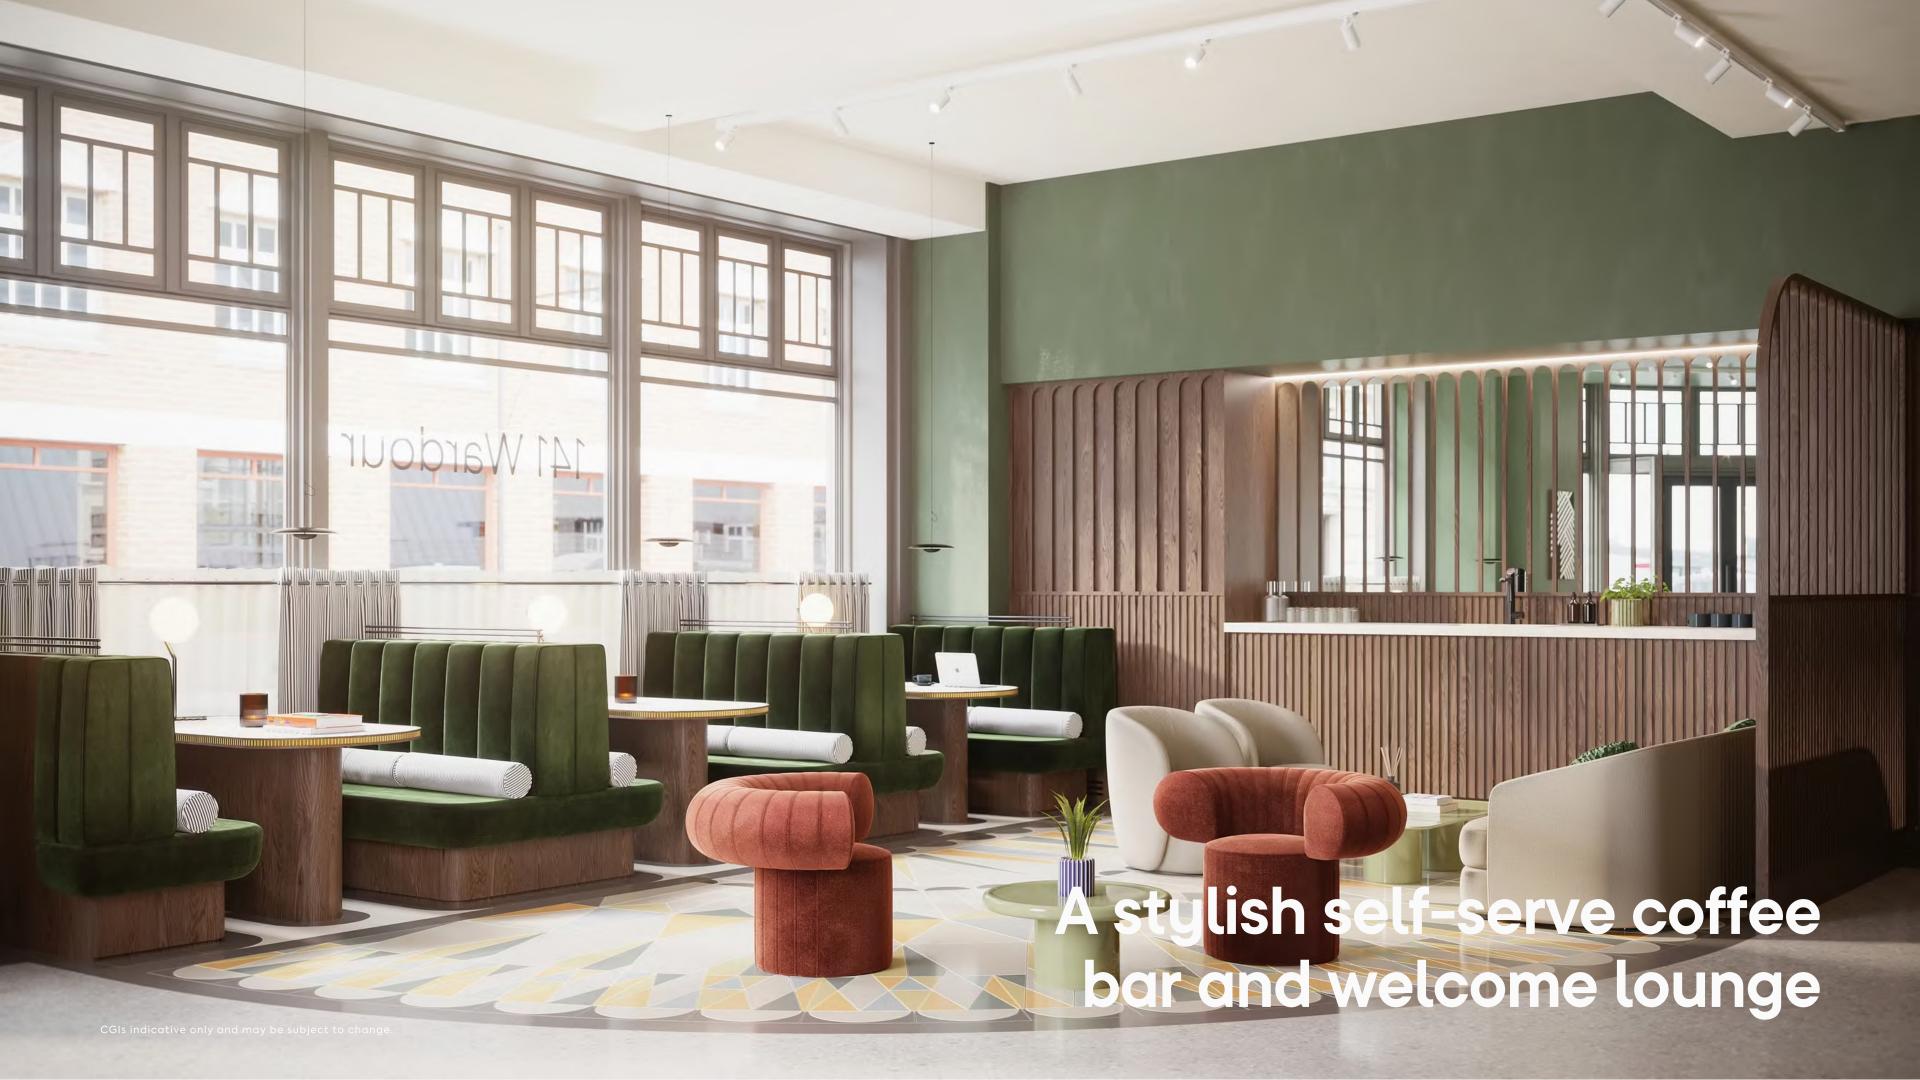

#### An impressive welcome

From the moment you arrive, 141 Wardour impresses with its striking façade and grand staircase. Inside, a welcoming lounge, relaxation spaces, and a self-serve coffee bar create an atmosphere that inspires and puts you at ease.

# **Ground floor**

Enjoy an impactful arrival experience, with dedicated Front of House delivering a warm welcome. The beautifully designed lounge offers a versatile space for every occasion. Whether hosting impromptu meetings, enjoying social moments, or taking a break for leisure, this thoughtfully curated area provides the perfect setting.

Coffee bar

Reception area

Lounge area

Kitchenette

#### Relaxing atmosphere

With a stylish self-serve coffee bar at its heart, it's a space designed to energise, connect, and inspire.