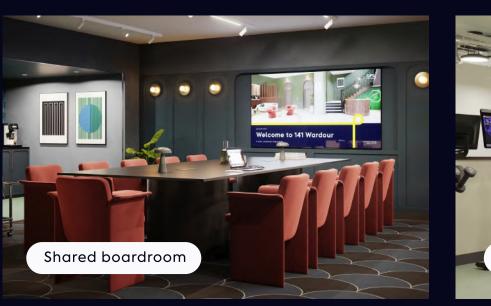

#### **Lower Ground Floor**

Studio 141 is designed with wellness and functionality in mind. Featuring a gym, cycle storage, showers, and changing facilities to make your commute or daily workout that little bit easier.

You'll also have access to a flexible boardroom that doubles as a screening room, a modern kitchen area, and a podcast recording room.

Cycle storage

ym

Changing rooms, showers and lockers

Kitchenette

Shared boardroom & screening room

Podcast recording room