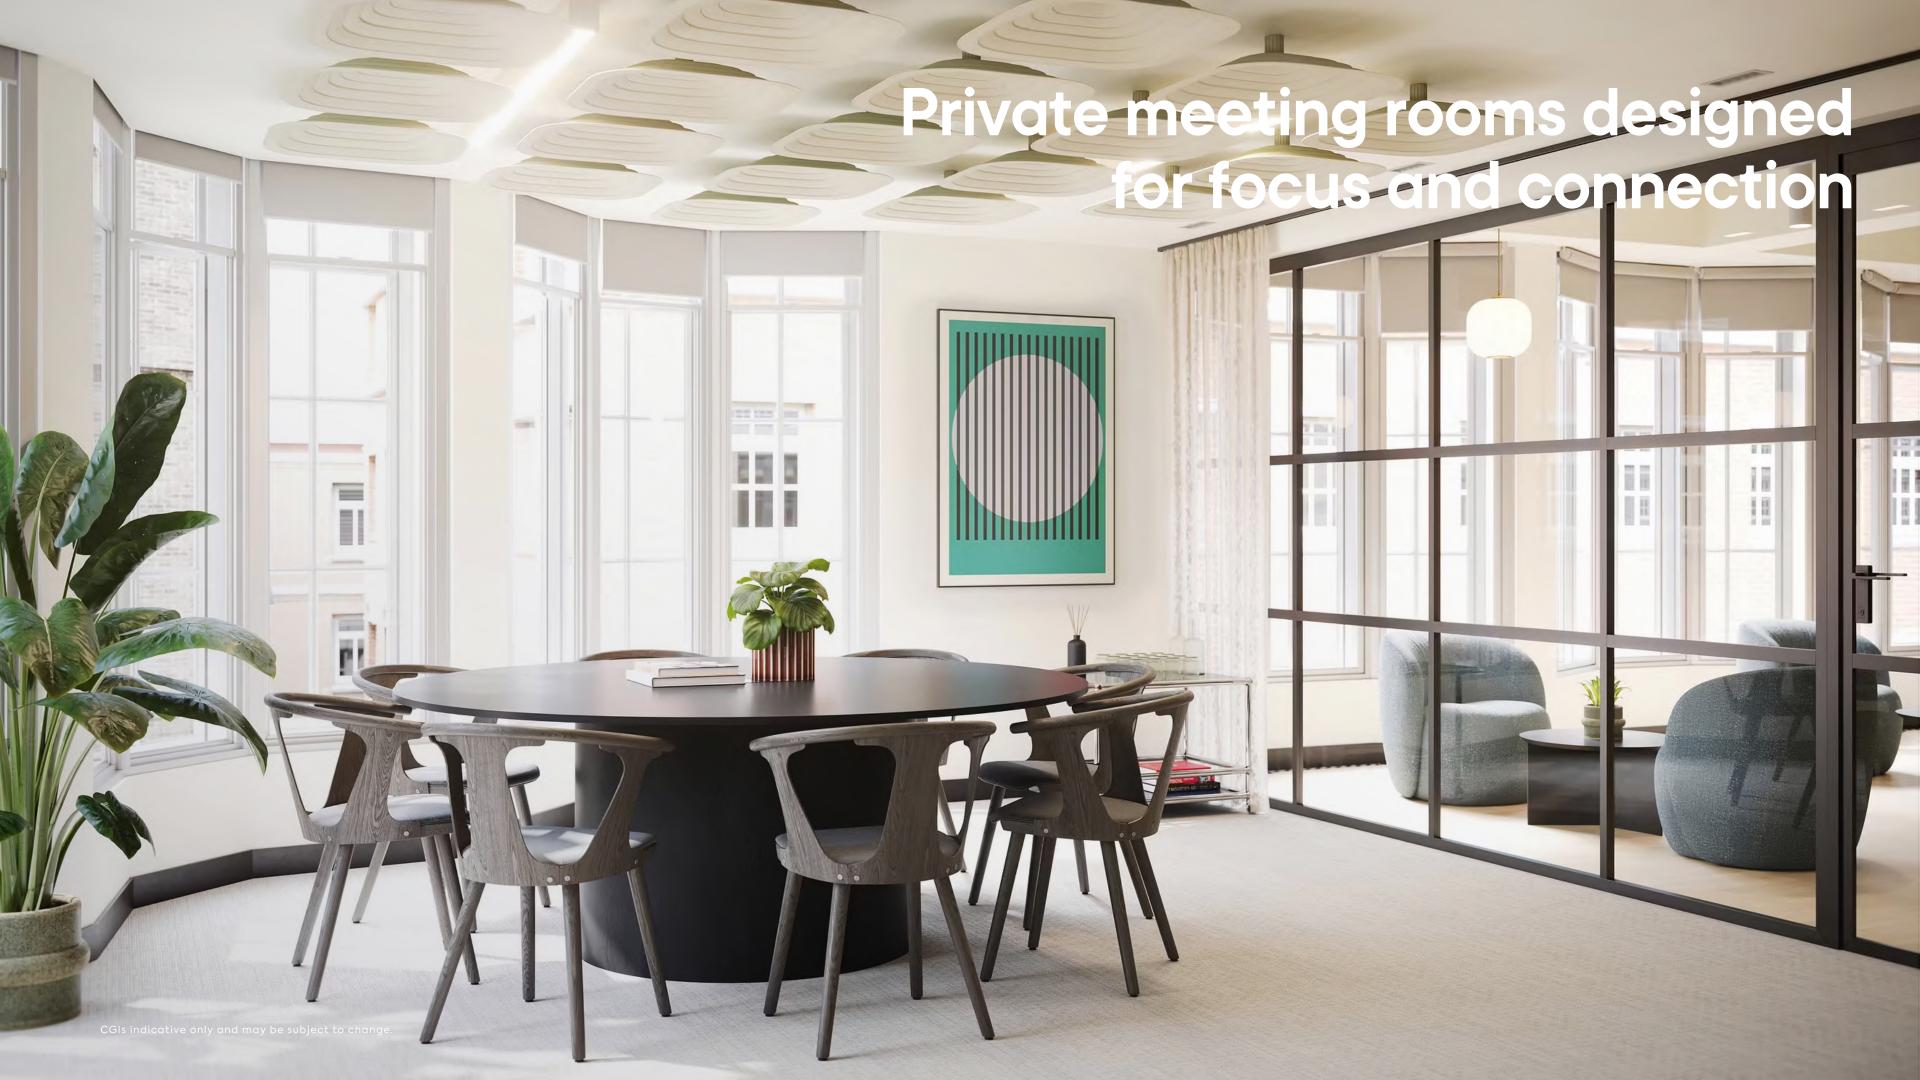

#### **Key features**

Shared lounge and coffee bar

Roof terrace with kitchenette

Private terraces on selected offices

Podcast recording room

Shared boardroom & screening room

Biophilia throughout

Gym

#### An exceptional amenity-rich environment

141 Wardour is designed for wellness and community. Enjoy an on-site gym, showers, and secure cycle storage for an active lifestyle. The carefully curated Studio 141 includes a boardroom that doubles as a screening room, podcast recording room, and vibrant social areas to inspire connection. With biophilic design, it's a space where productivity, wellbeing, and creativity thrive.