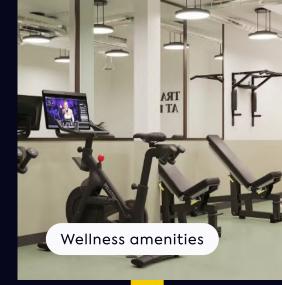

#### **Key features**

Shared lounge and coffee bar

Roof terrace with kitchenette

Private terraces on selected offices

Podcast recording room

Shared boardroom & screening room

Biophilia throughout

Gym

Private kitchens

Phone booths

Changing rooms, showers and lockers

Breakout spaces

Cycle storage

#### An exceptional amenity-rich environment

141 Wardour is designed for wellness and community. Enjoy an on-site gym, showers, and secure cycle storage for an active lifestyle. The carefully curated Studio 141 includes a boardroom that doubles as a screening room, podcast recording room, and vibrant social areas to inspire connection. With biophilic design, it's a space where productivity, wellbeing, and creativity thrive.

#### **Lower Ground Floor**

Studio 141 is designed with wellness and functionality in mind. Featuring a gym, cycle storage, showers, and changing facilities to make your commute or daily workout that little bit easier.