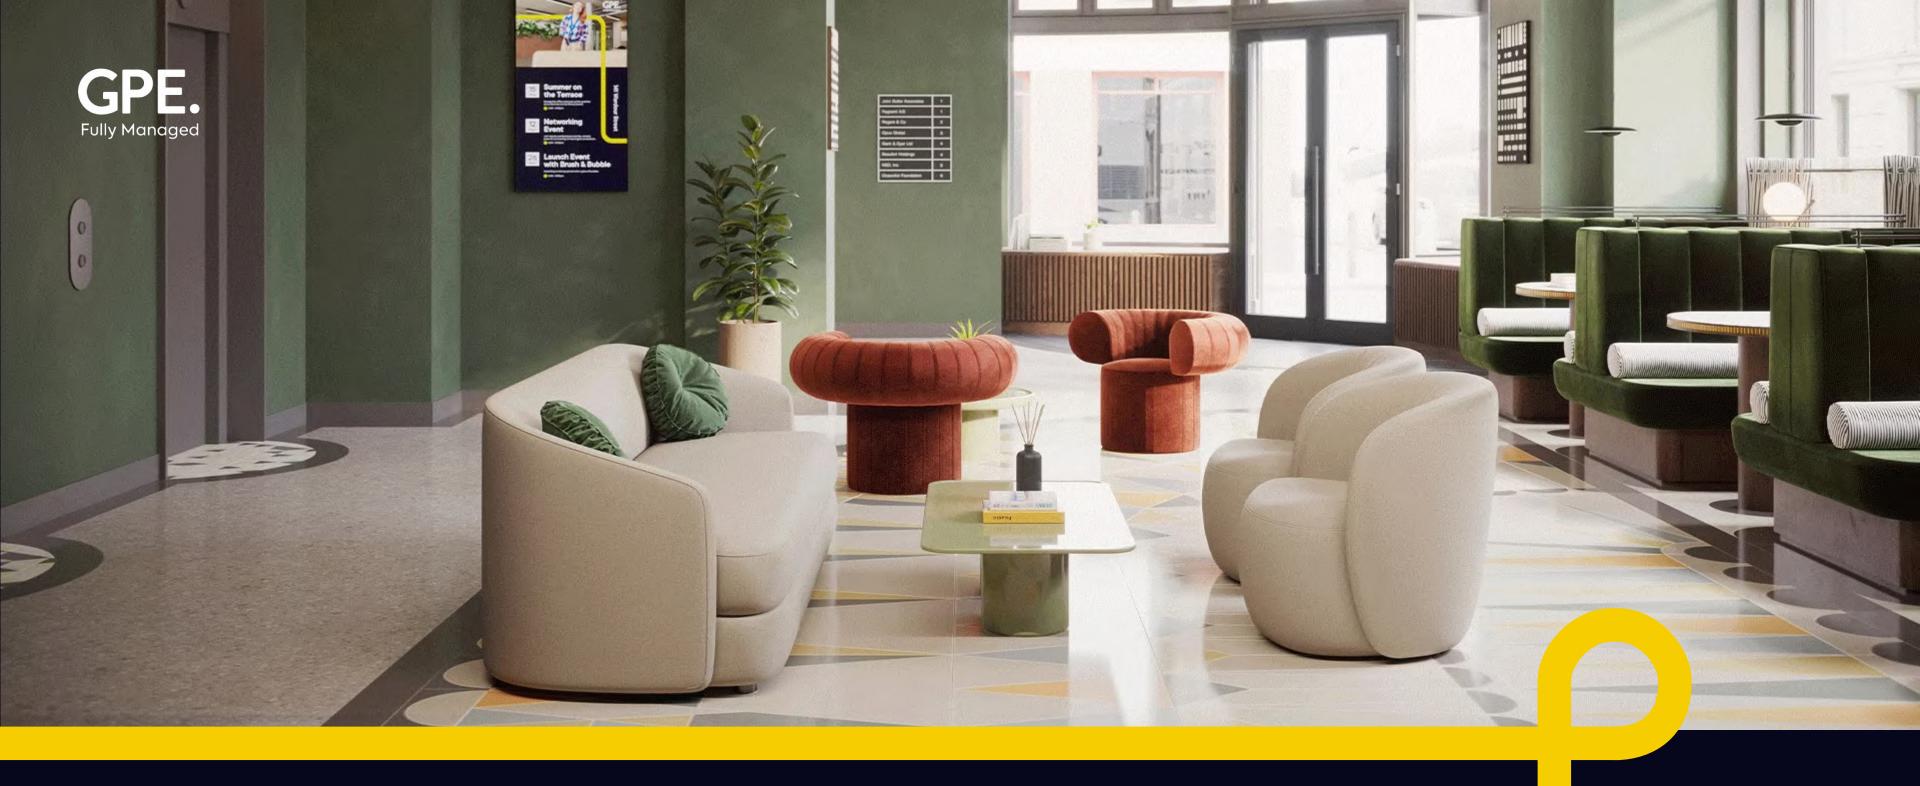

# The story unfolds at 141 Wardour

Step into 141 Wardour and discover a workplace where history meets modernity. This beautifully restored Art Deco building, once home to Warner Brothers, blends its cinematic past with contemporary design. Thoughtfully refurbished, it combines original features like the striking façade and sweeping staircase with contemporary spaces that inspire creativity and collaboration.

With a roof terrace offering panoramic views over Soho, an onsite gym, secure cycle storage, and unique communal areas, 141 Wardour provides the perfect environment for your business to thrive in Soho's creative heart.

#### An impressive welcome

From the moment you arrive, 141 Wardour impresses with its striking façade and grand staircase. Inside, a welcoming lounge, relaxation spaces, and a self-serve coffee bar create an atmosphere that inspires and puts you at ease.