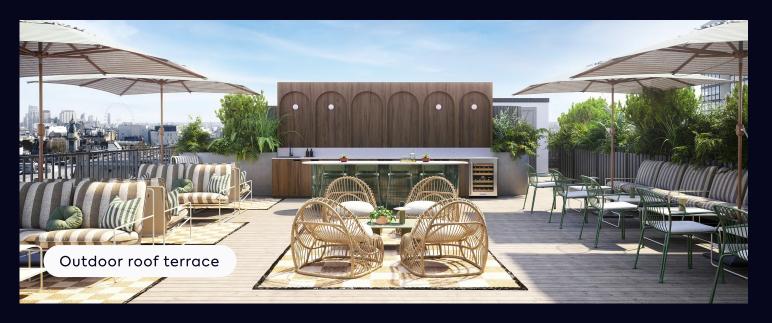

## **Roof terrace**

The roof terrace at 141 Wardour offers a breathtaking escape above the hustle and bustle of Soho. Beautifully landscaped with lush planting, it creates an urban oasis. Equipped with a kitchenette, this stunning outdoor space features seating areas perfect for al fresco working, enjoying a lunch break, or simply unwinding in the fresh air.

Kitchenette

Breakout space

Biophilia throughout

Event space

#### **Exceptional views**

With panoramic views of the vibrant neighbourhood, it's the ideal spot to recharge, connect with nature and find inspiration for increased productivity.