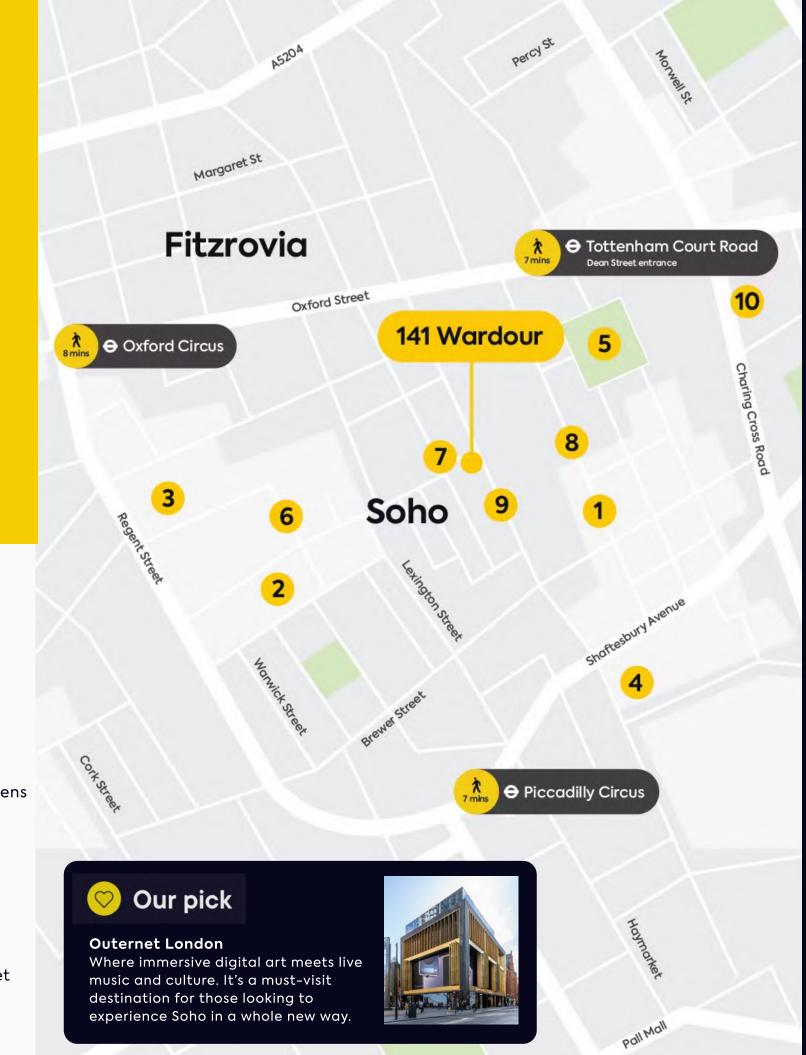

# Spoilt for choice

Within

10
minutes

#### **Highlights**

- 1 Ronnie Scott's
- 2 Kingly Court
- 3 Liberty London
- 4 Chinatown
- 5 Soho Square Gardens
- 6 Carnaby Street
- Sounds of the Universe
- 8 Soho Theatre
- 9 100 Wardour Street
- 10 Outernet London

#### **Endless entertainment awaits**

Soho brings the energy with an incredible choice of curated retail, culture and 24–7 entertainment. By day discover hidden boutiques, trailblazing new eateries, or the green spaces of Soho Square. As the sun sets, Soho transforms into a cultural playground – choose from the latest critically acclaimed performances, live music in legendary venues or the buzzing outdoor bar scene. This always evolving area never fails to deliver.