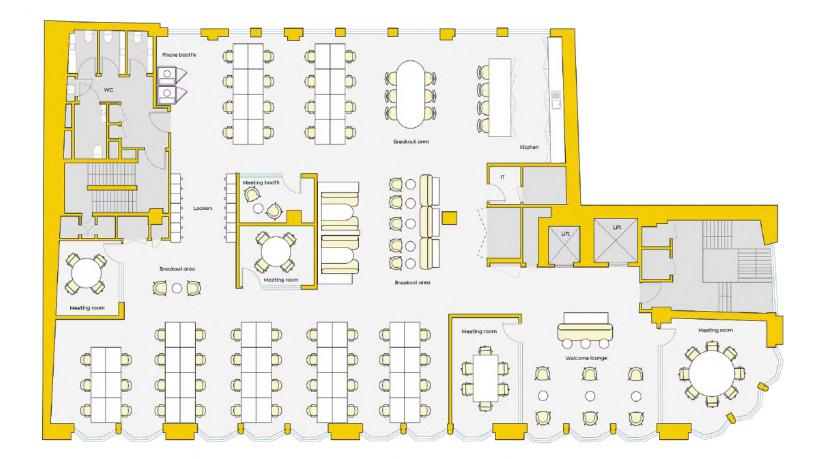

.

# Creating a lasting positive social impact in our communities.

13

- Supporting social enterprises and charities.
- Supporting local employment and apprenticeships.

Contents 141 Wardour



# Floorplans

6 workspaces available



# **Ground floor**

Enjoy an impactful arrival experience, with dedicated Front of House delivering a warm welcome. The beautifully designed lounge offers a versatile space for every occasion. Whether hosting impromptu meetings, enjoying social moments, or taking a break for leisure, this thoughtfully curated area provides the perfect setting.



Coffee bar



Reception area



Lounge area



Kitchenette



#### Relaxing atmosphere

With a stylish self-serve coffee bar at its heart, it's a space designed to energise, connect, and inspire.





# 1st Floor







4,575 sq ft



54 desks



70 max occupancy



4 meeting rooms



Kitchen



Breakout areas



Meeting booth



2 phone booths



Coffee machine

View/download 2D floorplan



# 2nd Floor





4,585 sq ft



54 desks



70 max occupancy



4 meeting rooms



Kitchen



Breakout areas



Meeting booth



2 phone booths



Coffee machine

View/download 2D floorplan

18



# 3rd Floor









54 desks



68 max occupancy



4 meeting rooms



Kitchen



Breakout areas



Meeting booth



2 phone booths



Coffee machine

View/download 2D floorplan



# 4th Floor



3,907 sq ft



46 desks



60 max occupancy



3 meeting rooms



Kitchen



Breakout areas



Private terrace



2 phone booths



Coffee machine

View/download 2D floorplan

20 141 Wardour



# 5th Floor





3,165 sq ft

**