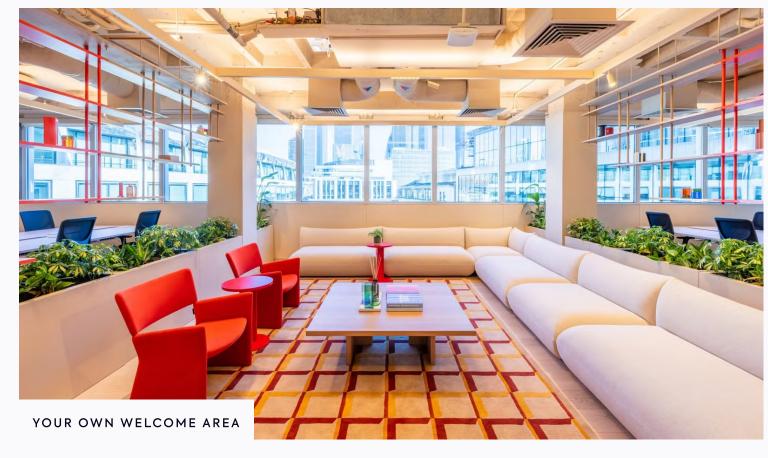

# RECEPTION AREA

# A workspace that says you've arrived

City Tower sets the standard in contemporary office space. With wonderful amenities throughout and a modern welcome area - complete with a five-metre-high ceiling, uninterrupted city views and a shared lounge - it offers the perfect mix of statement and state-of-the art workspace for your business.

### A warm welcome

First impressions count and our front of house team ensure a great reception for you and your guests.