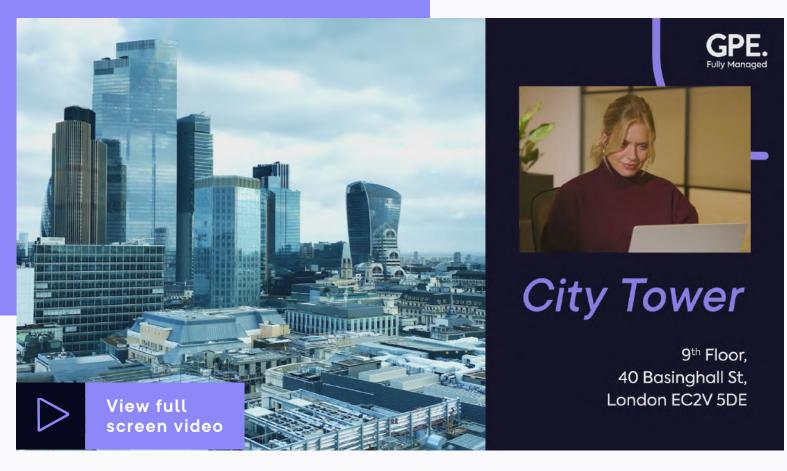

# View full screen video

8<sup>th</sup> Floor - West, 40 Basinghall St, London EC2V 5DE

Contents

View/download 2D Floorplan

4 meeting rooms

Welcome area

54 max capacity

Breakout areas