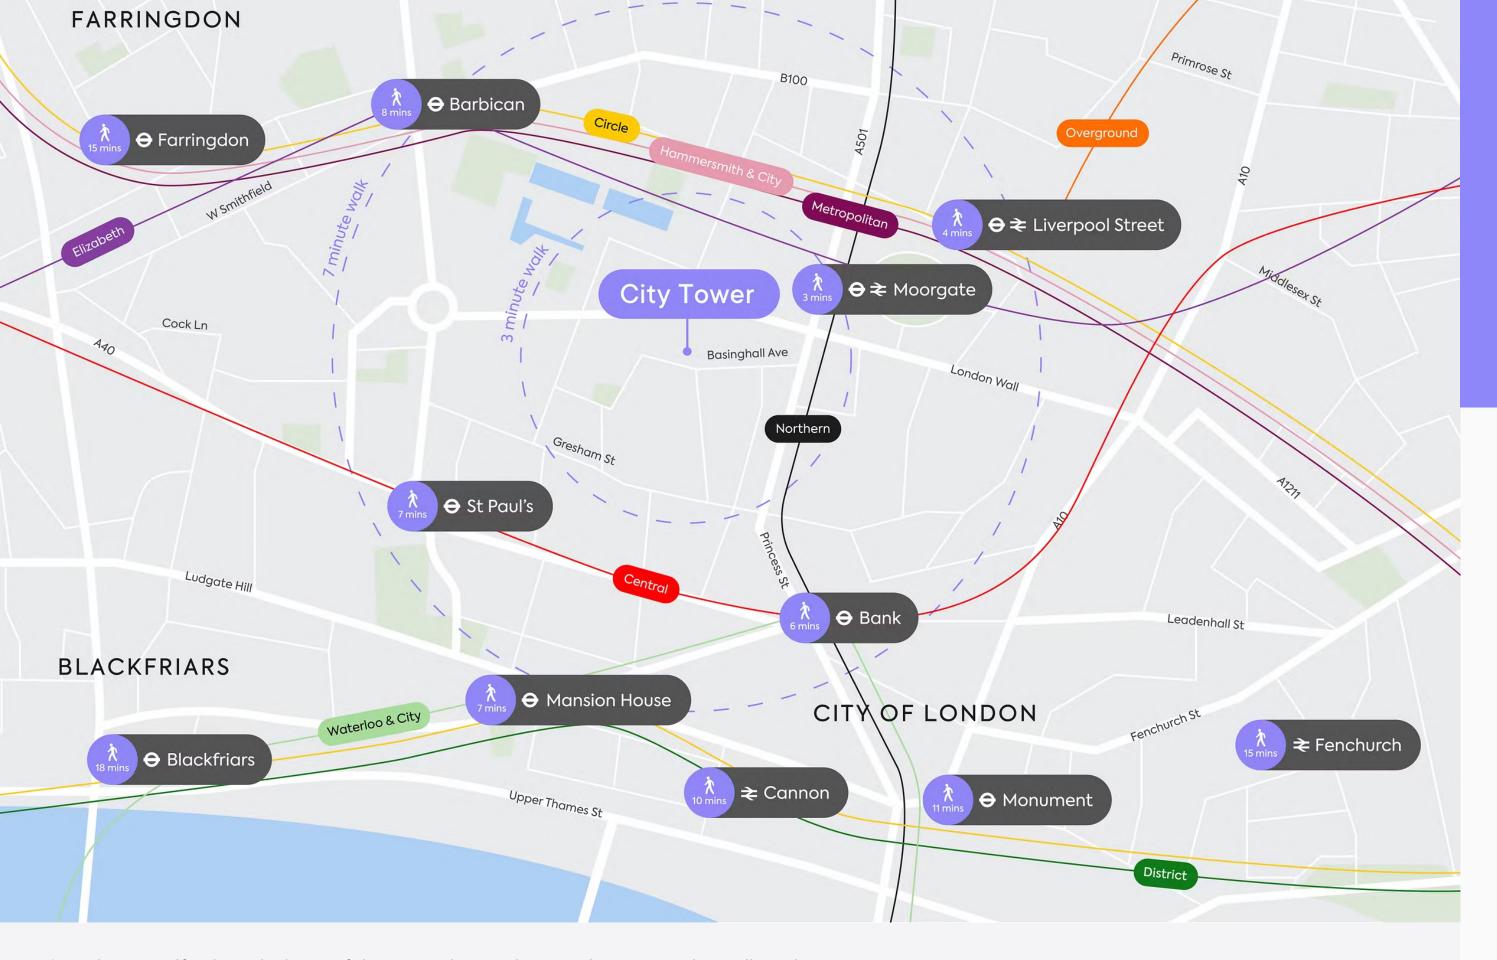

# YOUR OWN BREAKOUT AREAS

Contents

Moorgate 3 mins

 $\bullet$ 

Liverpool Street 4 mins

Bank 6 mins

St Pauls 7 mins

**Mansion House** 7 mins

Barbican 8 mins

Consider yourself right in the heart of the city, with six underground stations within walking distance the nearest being Moorgate just 3 minutes away - and easy access to the new Elizabeth line at Liverpool Street station.