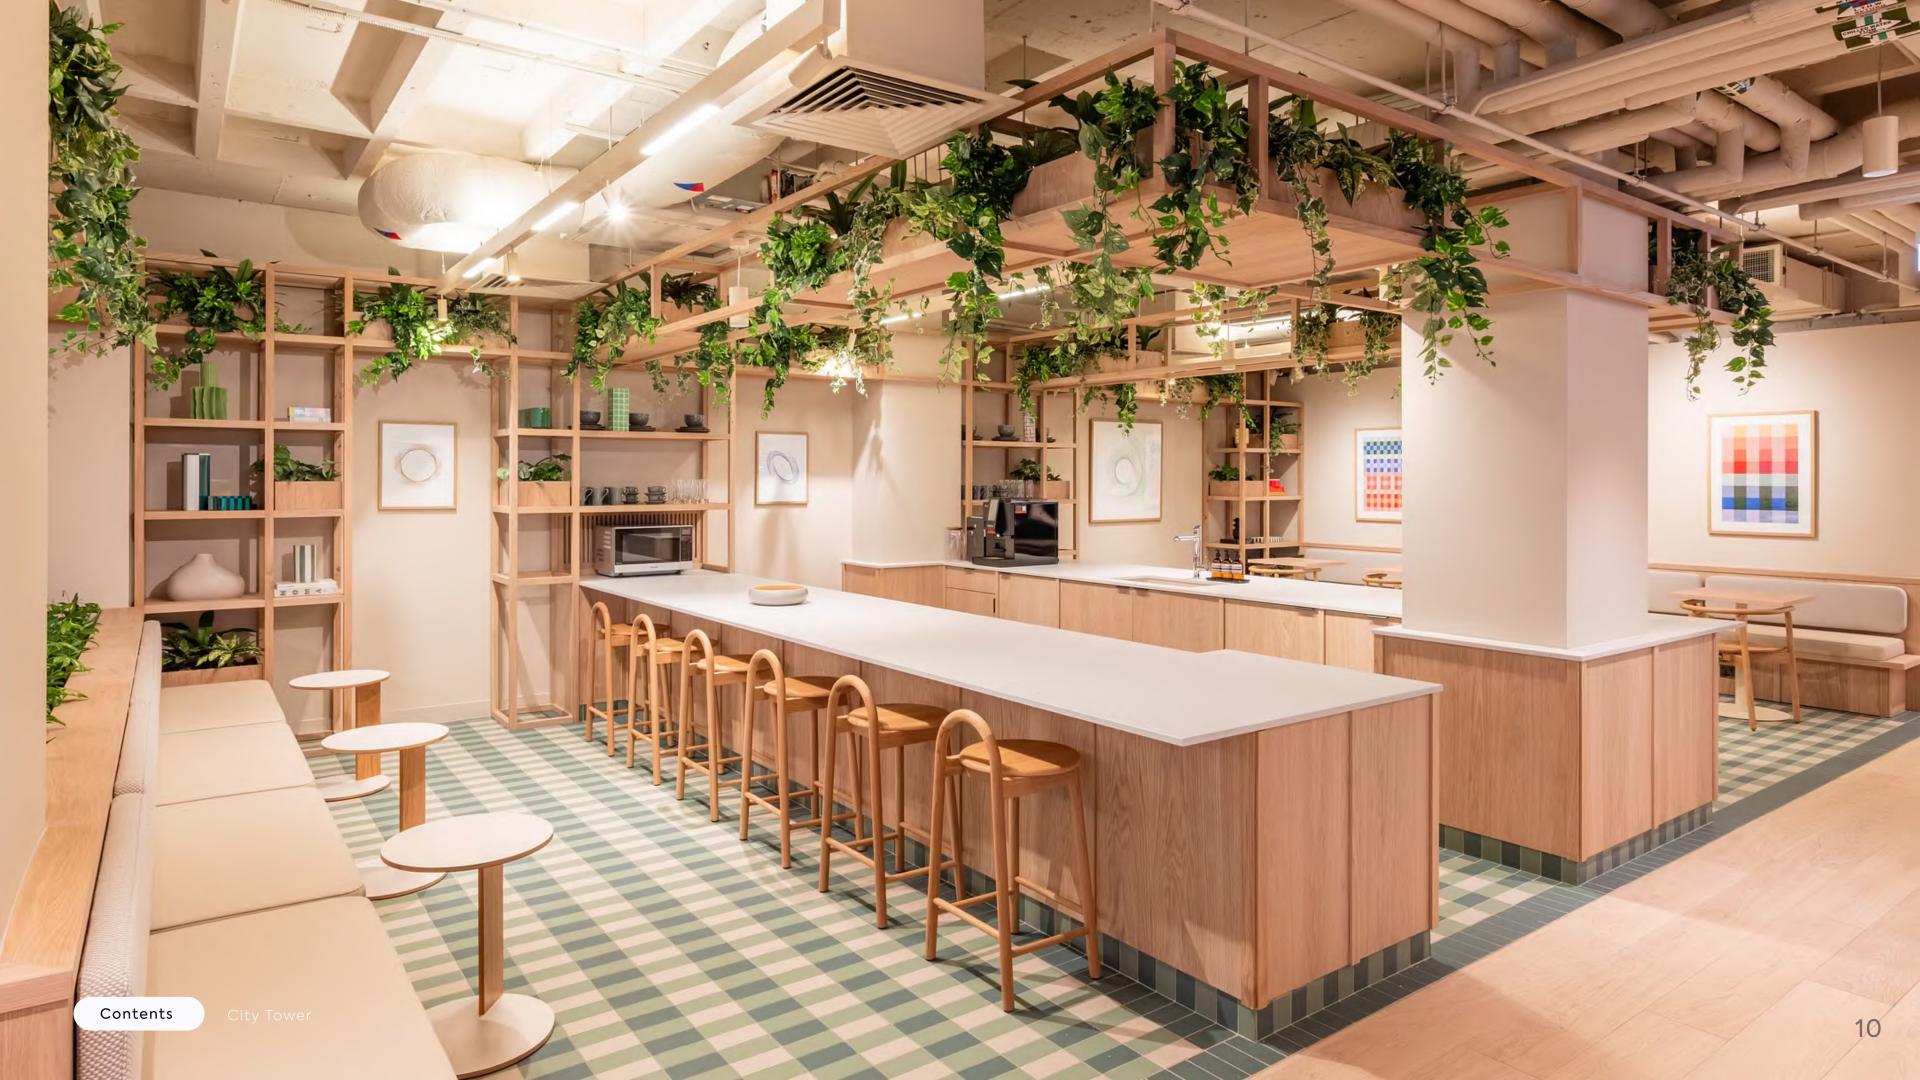

## **Exceptional amenities**

Including a communal lounge, breakout areas, coffee machine, meeting spaces and games.

Contents

Fully fitted.
Fully managed.
Fully yours.