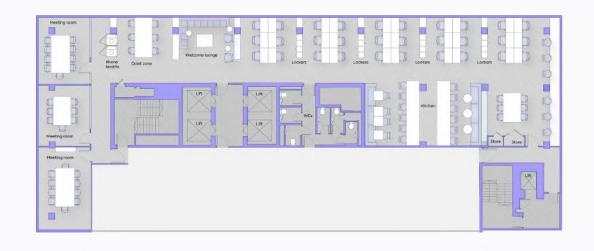

# Schedule of areas

Let's get down to the details...

| FLOOR       | CONFIGURATION                                 | MAX<br>OCCUPANCY | SQFT  | FLOORPLAN | FEATURES                                                                            | AVAILABILITY |
|-------------|-----------------------------------------------|------------------|-------|-----------|-------------------------------------------------------------------------------------|--------------|
| 19th - West | 30 desks, 3 meeting rooms<br>+ breakout areas | 30               | 4,030 |           | Impressive views, welcome lounge, breakout areas, phone booths and quiet zone       | Recently let |
| 19th - East | 24 desks, 2 meeting rooms<br>+ breakout areas | 24               | 2,161 | <b>6</b>  | Large welcome lounge, two meeting rooms and phone booths                            | Recently let |
| 18th - West | 46 desks, 2 meeting rooms<br>+ breakout areas | 46               | 3,810 |           | Multiple breakout and collaboration areas, phone booths and spacious kitchen        | Recently let |
| 12th - West | 36 desks, 3 meeting rooms<br>+ breakout areas | 36               | 3,807 | <b>5</b>  | City skyline views, meeting booths, three meeting rooms and multiple breakout areas | Under offer  |
| 9th         | 54 desks, 4 meeting rooms<br>+ breakout areas | 54               | 6,370 | <b>6</b>  | Two welcome lounges, collaboration and breakout areas, quiet zone and phone booths  | Available    |
| 8th - West  | 30 desks, 3 meeting rooms<br>+ breakout areas | 30               | 4,030 |           | Multiple breakout areas, phone booths, quiet zone and welcome lounge                | Available    |
| 8th - East  | 24 desks, 2 meeting rooms<br>+ breakout areas | 24               | 2,161 |           | Spacious welcome lounge, two meeting rooms and phone booths                         | Recently Let |
| 4th - West  | 30 desks, 3 meeting rooms<br>+ breakout areas | 30               | 4,454 |           | Three large meeting rooms, multiple breakout areas, quiet zone and phone booths     | Available    |