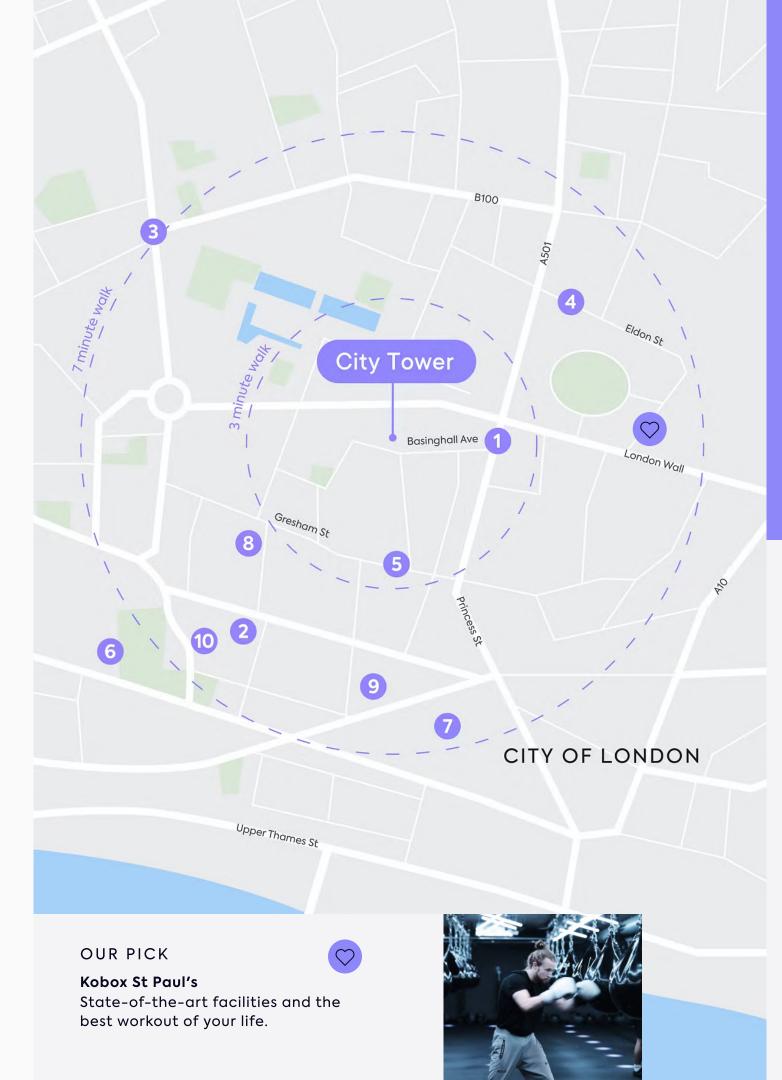

# Things to do

At City Tower, diversity is on your doorstep. The very best culture, art, history, fitness facilities and entertainment that London has to offer are all just minutes away – ideal for ensuring your team can strike the perfect work/life balance.

### HIGHLIGHTS

- 1 Clays Cocktail Bar
- 2 One New Change
- 3 Barbican
- Third Space, Moorgate
- 5 The Trading House
- 6 St Paul's Cathedral
- 7 London Mithraeum Bloomberg SPACE
- 8 Barry's St Paul's
- 9 Puttshack
- 10 F1 Arcade