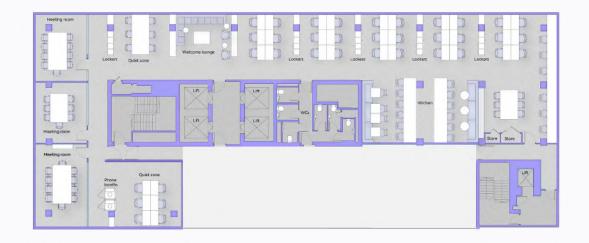

# 8th Floor West

# View full screen video

8<sup>th</sup> Floor - West, 40 Basinghall St, London EC2V 5DE

Contents

View/download 2D Floorplan

4 meeting rooms

Welcome area

54 max capacity

Breakout areas

Coffee machine

54 current desks

Kitchen

Lockers

Contents