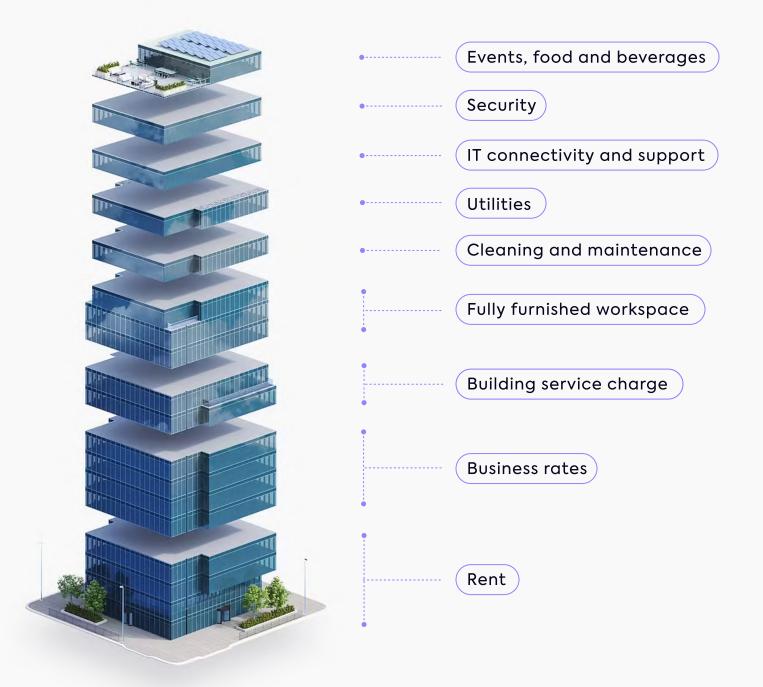

# It's all included in one bill, no hidden extras

## 2 – All-in-one bill with no hidden extras

Say goodbye to multiple bills. Each month you'll receive one all-inclusive bill from us, and, your bill remains fixed for your contract period.

See what's included