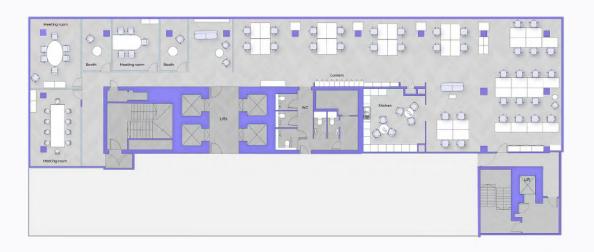

# 8th Floor West

# View full screen video

8<sup>th</sup> Floor - West, 40 Basinghall St, London EC2V 5DE

Contents

View/download 2D Floorplan

4 meeting rooms

Welcome area

54 max capacity

Breakout areas

Coffee machine

54 current desks

Kitchen

Lockers

Contents