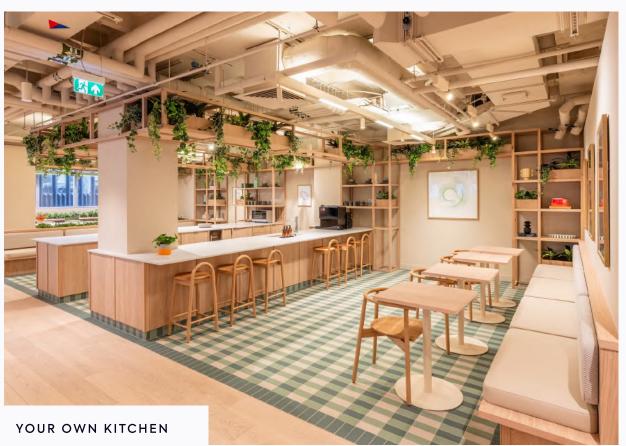

## **Exceptional amenities**

Including a communal lounge, breakout areas, coffee machine, meeting spaces and games.

Kitchen

Lockers

30 current desks

Kitchen

Lockers

Coffee machine

54 current desks

Kitchen

Lockers

Contents