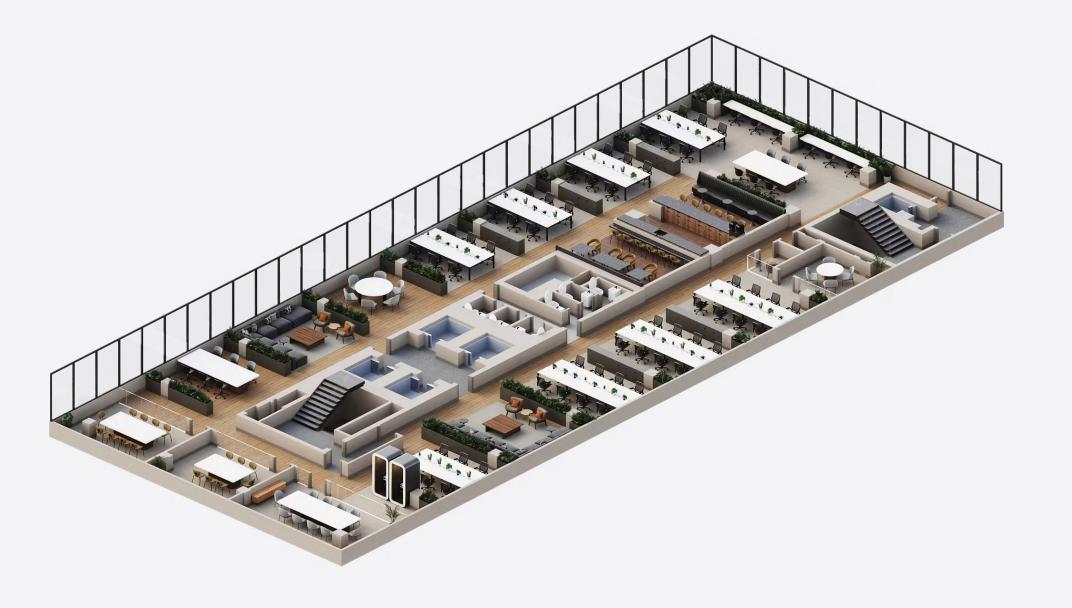

# Schedule of areas

Let's get down to the details...

| FLOOR       | CONFIGURATION                                 | MAX<br>OCCUPANCY | SQFT  | FLOORPLAN | FEATURES                                                                            | AVAILABILITY |
|-------------|-----------------------------------------------|------------------|-------|-----------|-------------------------------------------------------------------------------------|--------------|
| 19th - West | 30 desks, 3 meeting rooms<br>+ breakout areas | 30               | 4,030 |           | Impressive views, welcome lounge, breakout areas, phone booths and quiet zone       | Recently let |
| 19th - East | 24 desks, 2 meeting rooms<br>+ breakout areas | 24               | 2,161 | <b>6</b>  | Large welcome lounge, two meeting rooms and phone booths                            | Recently let |
| 18th - West | 46 desks, 2 meeting rooms<br>+ breakout areas | 46               | 3,810 |           | Multiple breakout and collaboration areas, phone booths and spacious kitchen        | Recently let |
| 12th - West | 36 desks, 3 meeting rooms<br>+ breakout areas | 36               | 3,807 | <b>5</b>  | City skyline views, meeting booths, three meeting rooms and multiple breakout areas | Under offer  |
| 9th         | 54 desks, 4 meeting rooms<br>+ breakout areas | 54               | 6,370 | <b>6</b>  | Two welcome lounges, collaboration and breakout areas, quiet zone and phone booths  | Available    |
| 8th - West  | 30 desks, 3 meeting rooms<br>+ breakout areas | 30               | 4,030 |           | Multiple breakout areas, phone booths, quiet zone and welcome lounge                | Available    |
| 8th - East  | 24 desks, 2 meeting rooms<br>+ breakout areas | 24               | 2,161 |           | Spacious welcome lounge, two meeting rooms and phone booths                         | Recently Let |
| 4th - West  | 30 desks, 3 meeting rooms<br>+ breakout areas | 30               | 4,454 |           | Three large meeting rooms, multiple breakout areas, quiet zone and phone booths     | Available    |