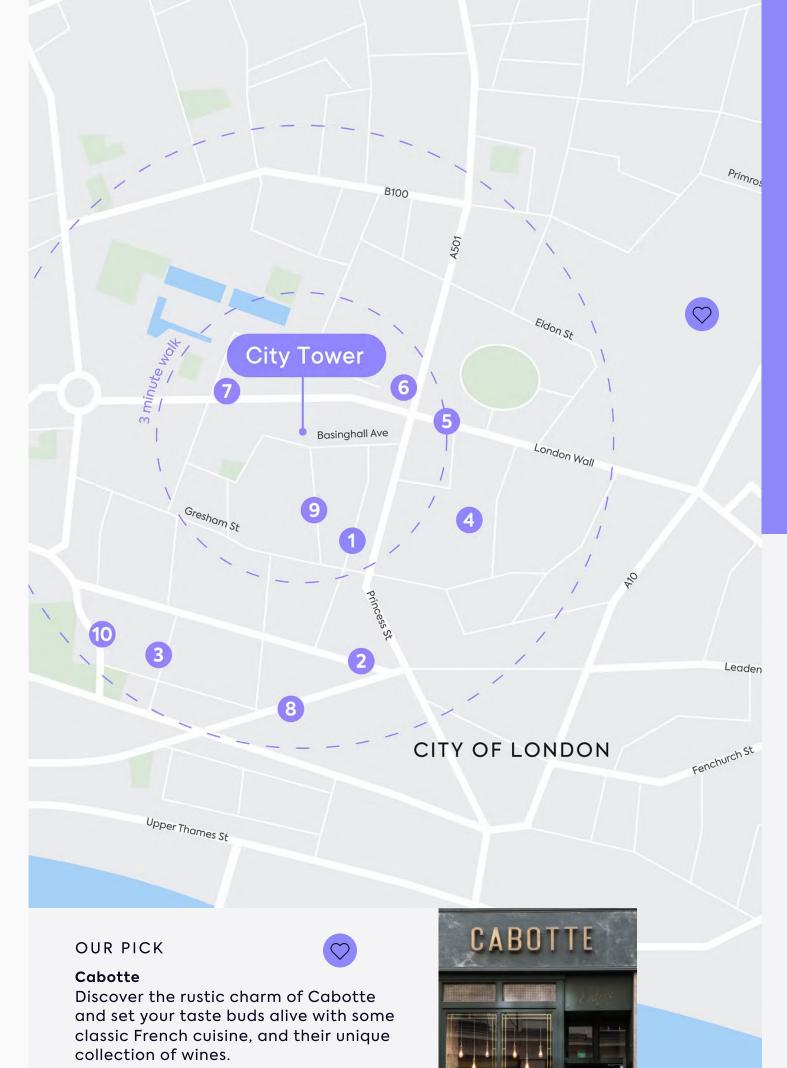

# Tried and tested

Within

7 minutes

### HIGHLIGHTS

- 1 Black Sheep Coffee & Cocktails
- 2 The Ned
- 3 Bread Street Kitchen
- 4 Natural Kitchen
- 5 Banh Mi Keu Deli City
- 6 Rosslyn Coffee London Wall
- 7 Barbie Green
- 8 Brigadiers
- 9 Hawksmoor Guildhall
- 10 The Ivy Asia