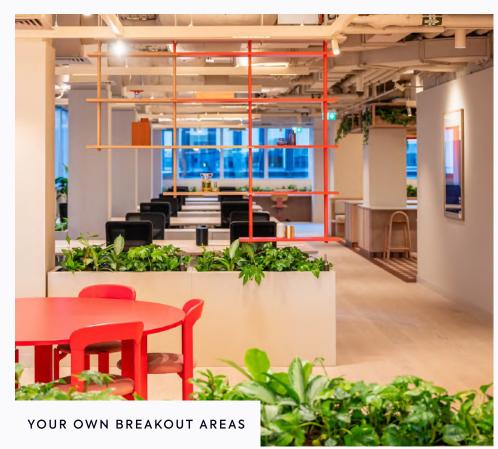

# YOUR OWN BREAKOUT AREAS

West

View/download 2D Floorplan

3 meeting rooms

Welcome area

30 max capacity

Breakout areas

Coffee machine

# YOUR OWN BREAKOUT AREAS

Contents

Moorgate 3 mins

 $\bullet$ 

Liverpool Street 4 mins

Bank 6 mins

St Pauls 7 mins

**Mansion House** 7 mins