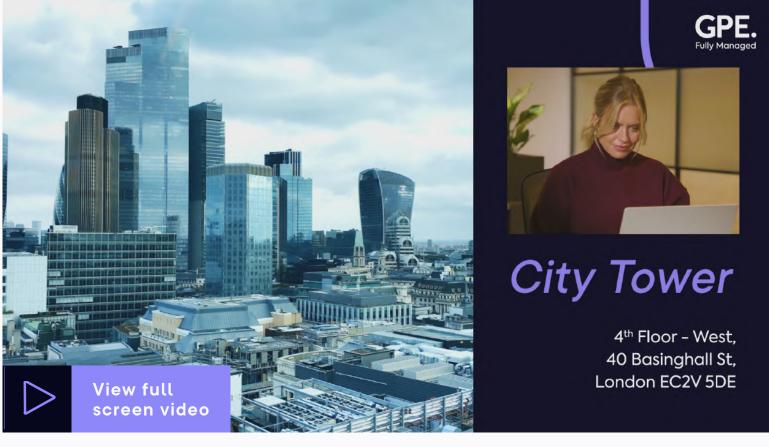

# 8th Floor West

# View full screen video

8<sup>th</sup> Floor - West, 40 Basinghall St, London EC2V 5DE

Contents

View/download 2D Floorplan

4 meeting rooms

Welcome area

54 max capacity

Breakout areas

Coffee machine

54 current desks

Kitchen

Lockers

Contents