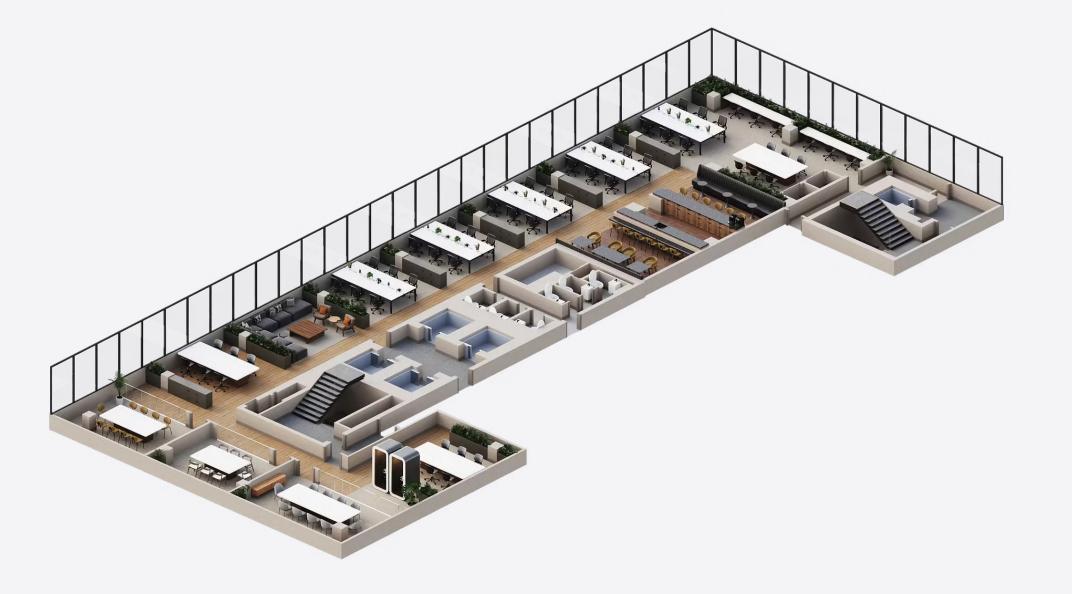

# This is City Tower

A Fully Managed workspace where your people are our priority.

| THE CITY, EC2V

# RECEPTION AREA

# A workspace that says you've arrived

City Tower sets the standard in contemporary office space. With wonderful amenities throughout and a modern welcome area - complete with a five-metre-high ceiling, uninterrupted city views and a shared lounge - it offers the perfect mix of statement and state-of-the art workspace for your business.