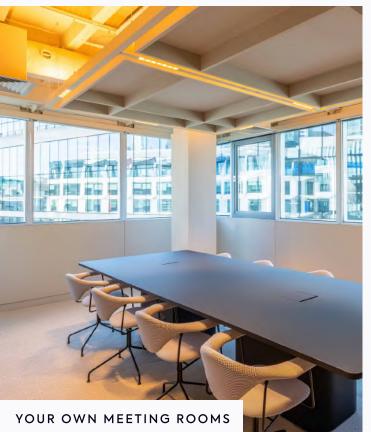

## West

View/download 2D Floorplan

3 meeting rooms

Welcome area

30 max capacity

Breakout areas

Coffee machine

30 current desks

# YOUR OWN BREAKOUT AREAS

West

View/download 2D Floorplan

3 meeting rooms

Welcome area

30 max capacity

Breakout areas

Coffee machine

## West

View/download 2D Floorplan

3,807 sq ft

3 meeting rooms

Welcome area

36 max capacity

Breakout areas

Coffee machine