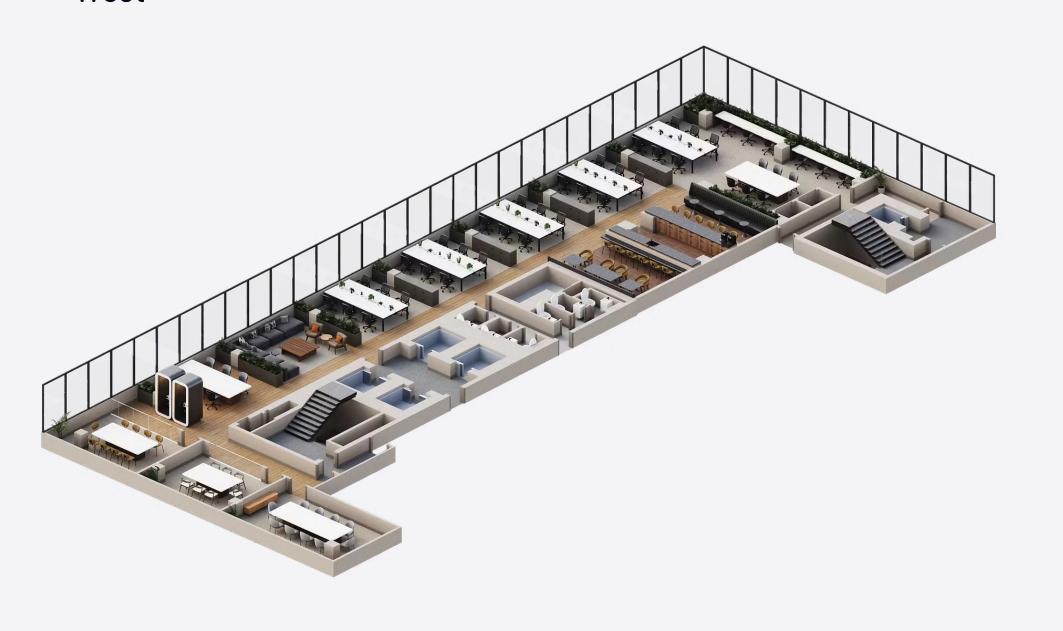

# View full screen video

8<sup>th</sup> Floor - West, 40 Basinghall St, London EC2V 5DE

Contents

View/download 2D Floorplan

4 meeting rooms

Welcome area

54 max capacity

Breakout areas

Coffee machine

54 current desks

Kitchen

Lockers

Contents