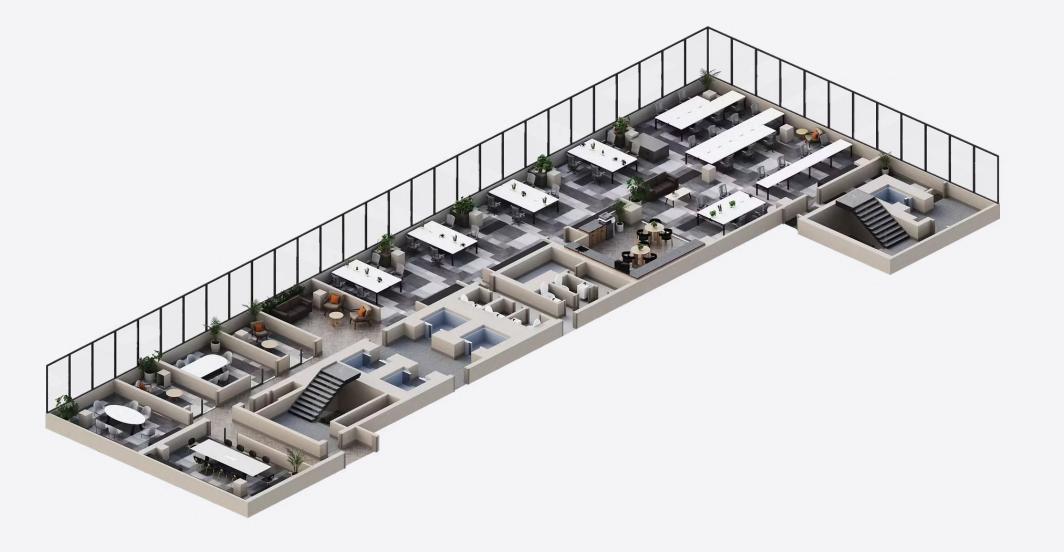

# Schedule of areas

Let's get down to the details...

| FLOOR       | CONFIGURATION                                 | MAX<br>OCCUPANCY | SQFT  | FLOORPLAN | FEATURES                                                                            | AVAILABILITY |
|-------------|-----------------------------------------------|------------------|-------|-----------|-------------------------------------------------------------------------------------|--------------|
| 19th - West | 30 desks, 3 meeting rooms<br>+ breakout areas | 30               | 4,030 |           | Impressive views, welcome lounge, breakout areas, phone booths and quiet zone       | Recently let |
| 19th - East | 24 desks, 2 meeting rooms<br>+ breakout areas | 24               | 2,161 | <b>6</b>  | Large welcome lounge, two meeting rooms and phone booths                            | Recently let |
| 18th - West | 46 desks, 2 meeting rooms<br>+ breakout areas | 46               | 3,810 |           | Multiple breakout and collaboration areas, phone booths and spacious kitchen        | Recently let |
| 12th - West | 36 desks, 3 meeting rooms<br>+ breakout areas | 36               | 3,807 | <b>5</b>  | City skyline views, meeting booths, three meeting rooms and multiple breakout areas | Under offer  |
| 9th         | 54 desks, 4 meeting rooms<br>+ breakout areas | 54               | 6,370 | <b>6</b>  | Two welcome lounges, collaboration and breakout areas, quiet zone and phone booths  | Available    |
| 8th - West  | 30 desks, 3 meeting rooms<br>+ breakout areas | 30               | 4,030 |           | Multiple breakout areas, phone booths, quiet zone and welcome lounge                | Available    |
| 8th - East  | 24 desks, 2 meeting rooms<br>+ breakout areas | 24               | 2,161 |           | Spacious welcome lounge, two meeting rooms and phone booths                         | Recently Let |
| 4th - West  | 30 desks, 3 meeting rooms<br>+ breakout areas | 30               | 4,454 |           | Three large meeting rooms, multiple breakout areas, quiet zone and phone booths     | Available    |