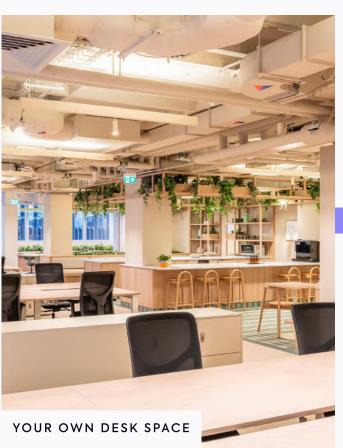

## **Exceptional amenities**

Including a communal lounge, breakout areas, coffee machine, meeting spaces and games.

# YOUR OWN BREAKOUT AREAS

West

View/download 2D Floorplan

3 meeting rooms

Welcome area

30 max capacity

Breakout areas

Coffee machine