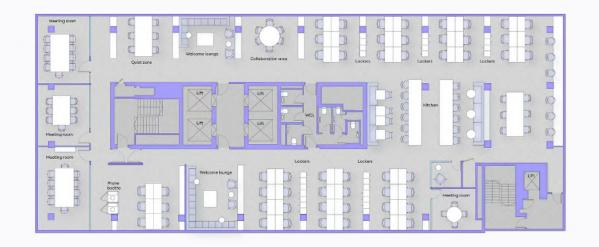

# View full screen video

8<sup>th</sup> Floor - West, 40 Basinghall St, London EC2V 5DE

Contents

View/download 2D Floorplan

4 meeting rooms

Welcome area

54 max capacity

Breakout areas

Coffee machine

54 current desks

Kitchen

Lockers

Contents