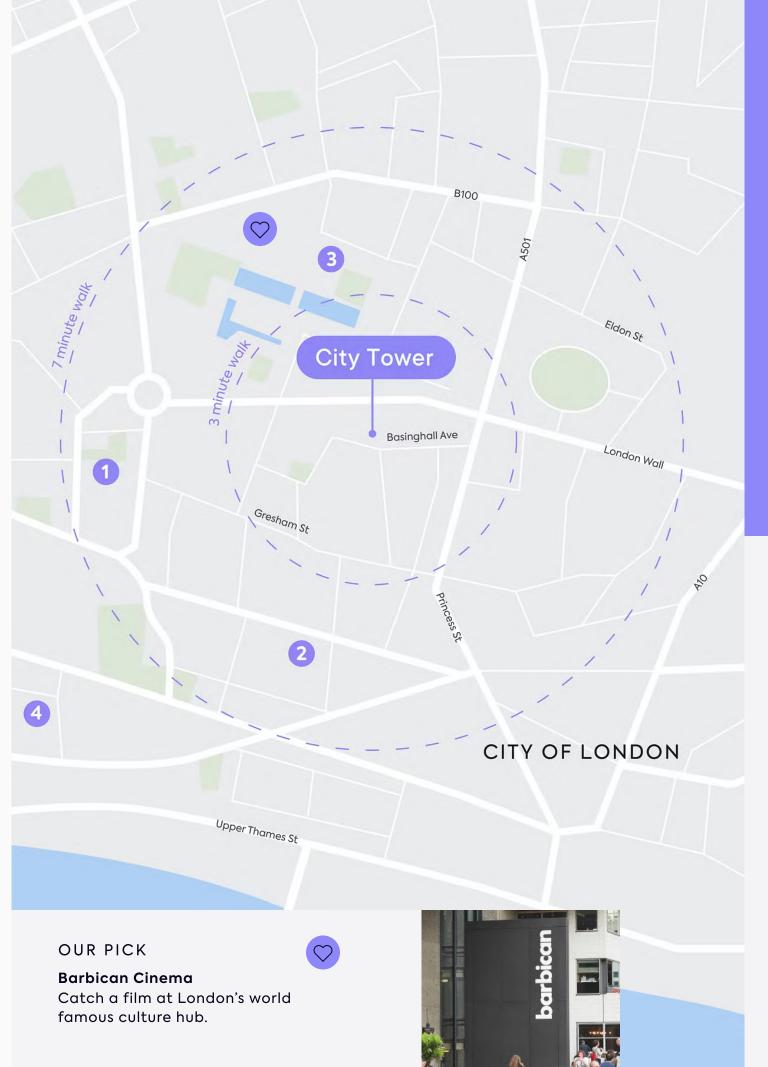

# Things to do

At City Tower, diversity is on your doorstep. The very best culture, art, history, fitness facilities and entertainment that London has to offer are all just minutes away – ideal for ensuring your team can strike the perfect work/life balance.

### HIGHLIGHTS

- 1 Clays Cocktail Bar
- 2 One New Change
- 3 Barbican
- Third Space, Moorgate
- 5 The Trading House
- 6 St Paul's Cathedral
- 7 London Mithraeum Bloomberg SPACE
- 8 Barry's St Paul's
- 9 Puttshack
- 10 F1 Arcade