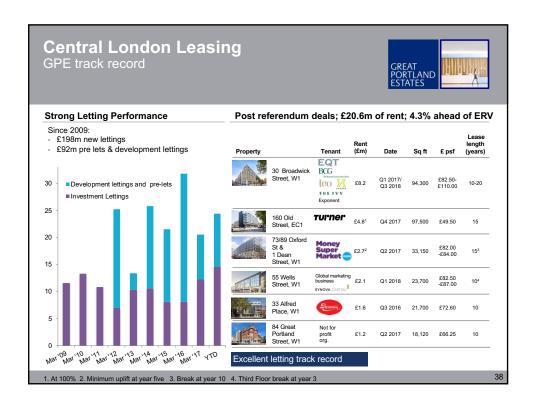

RHS) 70.0 -400 2011 2013 2015 2017 1. Based on last reported EPRA NAV of 813 pence 2. Excludes ordinary dividends

























#### Portfolio Management A proactive approach



#### Our business model

- All in-house
- Seeking opportunities to add value
- Disciplined approach

#### Opportunity rich portfolio

36% of portfolio in active portfolio management

- Avg low cap value
- Low rental base; £51.80 psf office rent passing<sup>1</sup>
- WAULT 5 years
- Access to space
- 17% reversionary<sup>1</sup>

#### A strong record

- 1. Growing income by attracting new occupiers
- 2. Growing income by capturing reversionary potential
- 3. Looking after our occupiers
- 4. Repositioning our property: Lease engineering, refurbishment, development

1. Whole Portfoli

























## Central London Leasing GPE next steps



#### 160 Old Street, EC1

#### Offices

98,100 sq ft pre-let 58,500 sq ft remaining

#### Retail

- 5,100 sq ft PC April 2018
- Good interest on remainder
- On site marketing suite

#### Cityside House, E1

#### Offices

76,500 sq ft

- Market appropriate design Proactively targeting
- potential occupiers
- Pre-let campaign being prepared
- September launch



#### Hanover Square, W1

57 200 sq ft under offer 110,000 sq ft remaining<sup>1</sup>

#### Retail

30,000 sq ft

- Strong interest in offices
  Retail interest from luxury global retailers
- Marketing suite opening in May

#### Oxford House, W1

#### Retail

37.900 sa ft

#### Offices

78,100 sq ft

- Good early interest in retail
- Pro-actively target retail and office occupiers
- Oppor