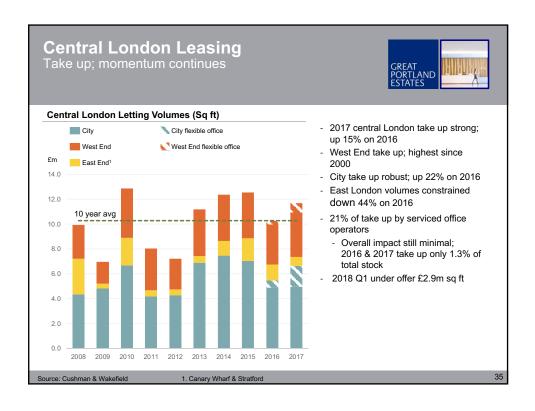

trly (RHS) 70.0 -400 2011 2013 2015 2017 1. Based on last reported EPRA NAV of 813 pence 2. Excludes ordinary dividends

























#### Portfolio Management A proactive approach



#### Our business model

- All in-house
- Seeking opportunities to add value
- Disciplined approach

#### Opportunity rich portfolio

36% of portfolio in active portfolio management

- Avg low cap value
- Low rental base; £51.80 psf office rent passing<sup>1</sup>
- WAULT 5 years
- Access to space
- 17% reversionary<sup>1</sup>

#### A strong record

- 1. Growing income by attracting new occupiers
- 2. Growing income by capturing reversionary potential
- 3. Looking after our occupiers
- 4. Repositioning our property: Lease engineering, refurbishment, development

1. Whole Portfoli

























## Central London Leasing GPE next steps



#### 160 Old Street, EC1

#### Offices

98,100 sq ft pre-let 58,500 sq ft remaining

#### Retail

- 5,100 sq ft PC April 2018
- Good interest on remainder
- On site marketing suite

#### Cityside House, E1

#### Offices

76,500 sq ft

- Market appropriate design Proactively targeting
- potential occupiers
- Pre-let campaign being prepared
- September launch



#### Hanover Square, W1

57 200 sq ft under offer 110,000 sq ft remaining<sup>1</sup>

#### Retail

30,000 sq ft

- Strong interest in offices
  Retail interest from luxury global retailers
- Marketing suite opening in May

#### Oxford House, W1

#### Retail

37.900 sa ft

#### Offices

78,100 sq ft

- Good early interest in retail
- Pro-actively target retail and office occupiers
-