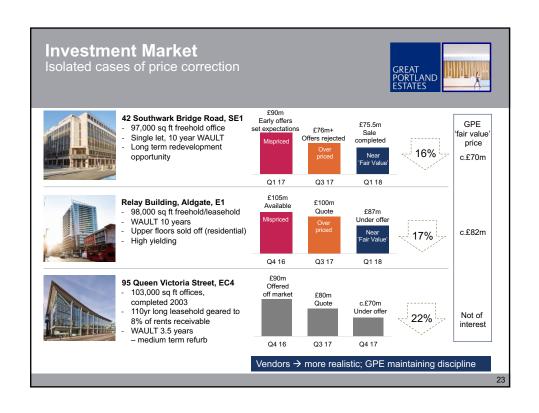

capital - Net proceeds from 30 Broadwick St, W1 and Capital Raised 240 Blackfriars Road, SE1 sales Invested within 9 months Discount to replacement cost Maintain LTV <40%</li> - 14% of market cap 200 - c.94 pence per share 166 190.0 - Shareholder circular issued 28 Feb 2018 - To approve B-share structure and 100 share consolidation General Meeting on 26 March 0 150.0 Number of shares ↓ by 51.6m to 275.1m - Increase EPRA NAV per share by 42 pence1 -100 - Significant financial flexibility retained -200 Capital Returned 110.0 £651m and £306m profitable sales respectively in preceding 6 mnths -300 Maintain LTV >10% IPD Central London Capital Growth Index, qtrly (RHS) 70.0 -400 2011 2013 2015 2017 1. Based on last reported EPRA NAV of 813 pence 2. Excludes ordinary dividends

























#### Portfolio Management A proactive approach



#### Our business model

- All in-house
- Seeking opportunities to add value
- Disciplined approach

#### Opportunity rich portfolio

36% of portfolio in active portfolio management

- Avg low cap value
- Low rental base; £51.80 psf office rent passing<sup>1</sup>
- WAULT 5 years
- Access to space
- 17% reversionary<sup>1</sup>

#### A strong record

- 1. Growing income by attracting new occupiers
- 2. Growing income by capturing reversionary potential
- 3. Looking after our occupiers
- 4. Repositioning our property: Lease engineering, refurbishment, development

1. Whole Portfoli

























## Central London Leasing GPE next steps



#### 160 Old Street, EC1

#### Offices

98,100 sq ft pre-let 58,500 sq ft remaining

##