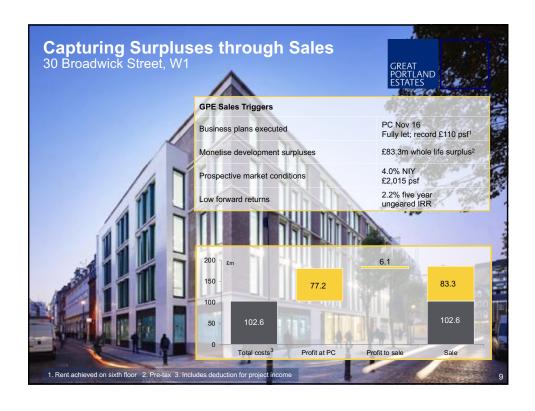

# Unlocking potential

**Investor & Analyst Event 2018** 

- Business plan executed Monetise development profit
- Low passing rent;
- £50 psf avg Crossrail location

#### Walmar House, W1

#### Hold

Rental growth prospects:

- Avg office rents only £67 psf Retail rents 50% of prime
- Regent St