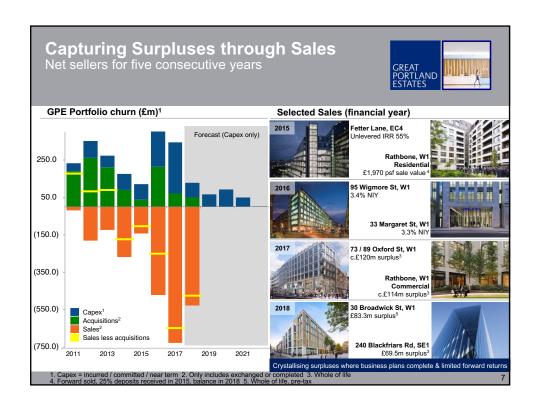

#### Financial Strength & Discipline Given 1: Balance Sheet Efficiency Track record of accretively raising and returning capital This cycle - £310m raised vs £416m returned<sup>2</sup> £306m return of capital - Net proceeds from 30 Broadwick St, W1 and Capital Raised 240 Blackfriars Road, SE1 sales Invested within 9 months Discount to replacement cost Maintain LTV <40%</li> - 14% of market cap 200 - c.94 pence per share 166 190.0 - Shareholder circular issued 28 Feb 2018 - To approve B-share structure and 100 share consolidation General Meeting on 26 March 0 150.0 Number of shares ↓ by 51.6m to 275.1m - Increase EPRA NAV per share by 42 pence1 -100 - Significant financial flexibility retained -200 Capital Returned 110.0 £651m and £306m profitable sales respectively in preceding 6 mnths -300 Maintain LTV >10% IPD Central London Capital Growth Index, qtrly (RHS) 70.0 -400 2011 2013 2015 2017 1. Based on last reported EPRA NAV of 813 pence 2. Excludes ordinary dividends