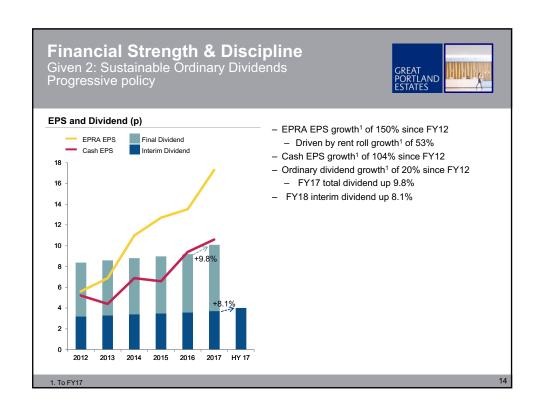

> £306m return of capital - Net proceeds from 30 Broadwick St, W1 and Capital Raised 240 Blackfriars Road, SE1 sales Invested within 9 months Discount to replacement cost Maintain LTV <40%</li> - 14% of market cap 200 - c.94 pence per share 166 190.0 - Shareholder circular issued 28 Feb 2018 - To approve B-share structure and 100 share consolidation General Meeting on 26 March 0 150.0 Number of shares ↓ by 51.6m to 275.1m - Increase EPRA NAV per share by 42 pence1 -100 - Significant financial flexibility retained -200 Capital Returned 110.0 £651m and £306m profitable sales respectively in preceding 6 mnths -300 Maintain LTV >10% IPD Central London Capital Growth Index, qtrly (RHS) 70.0 -400 2011 2013 2015 2017 1. Based on last reported EPRA NAV of 813 pence 2. Excludes ordinary dividends

























#### Portfolio Management A proactive approach



#### Our business model

- All in-house
- Seeking opportunities to add value
- Disciplined approach

#### Opportunity rich portfolio

36% of portfolio in active portfolio management

- Avg low cap value
- Low rental base; £51.80 psf office rent passing<sup>1</sup>
- WAULT 5 years
- Access to space
- 17% reversionary<sup>1</sup>

#### A strong record

- 1. Growing income by attracting new occupiers
- 2. Growing income by capturing reversionary potential
- 3. Looking after our occupiers
- 4. Repositioning our property: Lease engineering, refurbishment, development

1. Whole Portfoli

























## Central London Leasing GPE next steps



#### 160 Old Street, EC1

#### Offices

98,100 sq ft pre-let 58,500 s