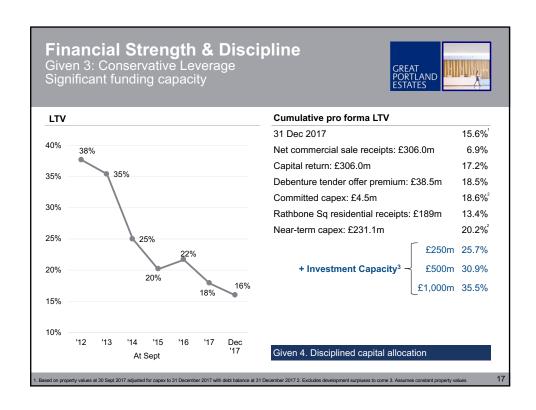

#### Financial Strength & Discipline Given 1: Balance Sheet Efficiency Track record of accretively raising and returning capital This cycle - £310m raised vs £416m returned<sup>2</sup> £306m return of capital - Net proceeds from 30 Broadwick St, W1 and Capital Raised 240 Blackfriars Road, SE1 sales Invested within 9 months Discount to replacement cost Maintain LTV <40%</li> - 14% of market cap 200 - c.94 pence per share 166 190.0 - Shareholder circular issued 28 Feb 2018 - To approve B-share structure and 100 share consolidation General Meeting on 26 March 0 150.0 Number of shares ↓ by 51.6m to 275.1m - Increase EPRA NAV per share by 42 pence1 -100 - Significant financial flexibility retained -200 Capital Returned 110.0 £651m and £306m profitable sales respectively in preceding 6 mnths -300 Maintain LTV >10% IPD Central London Capital Growth Index, qtrly (RHS) 70.0 -400 2011 2013 2015 2017 1. Based on last reported EPRA NAV of 813 pence 2. Excludes ordinary dividends