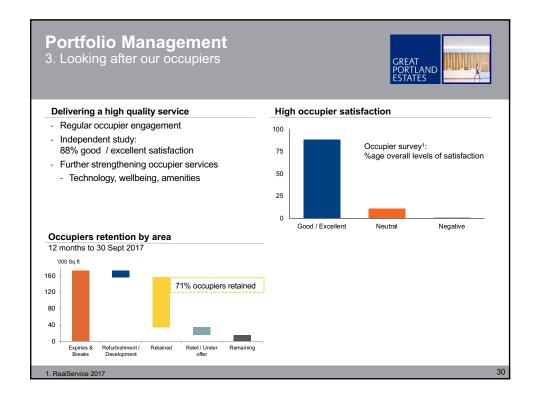

#### A strong record

- 1. Growing income by attracting new occupiers
- 2. Growing income by capturing reversionary potential
- 3. Looking after our occupiers
- 4. Repositioning our property: Lease engineering, refurbishment, development