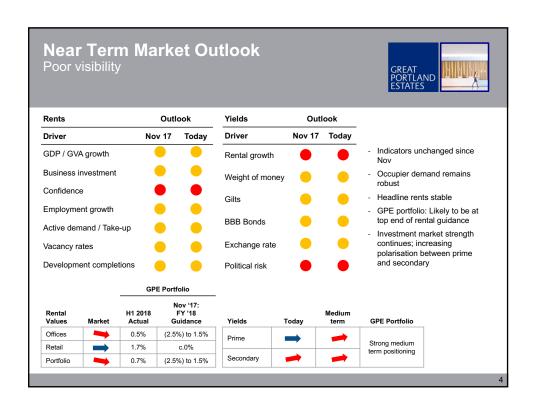

# Unlocking potential

**Investor & Analyst Event 2018** 



























- Business plan executed Monetise development profit
- Low passing rent;
- £50 psf avg Crossrail location







#### Walmar House, W1

#### Hold

Rental growth prospects:

- Avg office rents only £67 psf Retail rents 50% of prime
- Regent St

#### 160 Great Portland St, W1

#### **Under review**

- £5.4m 2017 rent review settled
- Forward performance being analysed



Agenda 09:15 Introduction Toby Courtauld, Chief Executive Capturing Surpluses Hugh Morgan, through Sales Financial Strength The Givens Nick Sanderson, Finance Director & Discipline 1.Balance Sheet efficiency Investment Market Robin Matthews, Investment Director 2. Sustainable Ordinary Dividends Portfolio Management Steven Mew, Portfolio Director 3. Conservative Leverage 4. Disciplined Capital Allocation 10:20