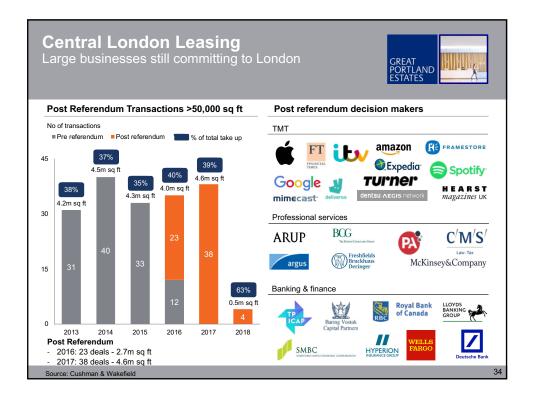

qtrly (RHS) 70.0 -400 2011 2013 2015 2017 1. Based on last reported EPRA NAV of 813 pence 2. Excludes ordinary dividends

























#### Portfolio Management A proactive approach



#### Our business model

- All in-house
- Seeking opportunities to add value
- Disciplined approach

#### Opportunity rich portfolio

36% of portfolio in active portfolio management

- Avg low cap value
- Low rental base; £51.80 psf office rent passing<sup>1</sup>
- WAULT 5 years
- Access to space
- 17% reversionary<sup>1</sup>

#### A strong record

- 1. Growing income by attracting new occupiers
- 2. Growing income by capturing reversionary potential
- 3. Looking after our occupiers
- 4. Repositioning our property: Lease engineering, refurbishment, development

1. Whole Portfoli

























## Central London Leasing GPE next steps



#### 160 Old Street, EC1

#### Offices

98,100 sq ft pre-let 58,500 sq ft remaining

#### Retail

- 5,100 sq ft PC April 2018
- Good interest on remainder
- On site marketing suite

#### Cityside House, E1

#### Offices

76,500 sq ft

- Market appropriate design Proactively targeting
- potential occupiers
- Pre-let campaign being prepared
- September launch



#### Hanover Square, W1

57 200 sq ft under offer 110,000 sq ft remaining<sup>1</sup>

#### Retail

30,000 sq ft

- Strong interest in offices
  Retail interest from luxury global retailers
- Marketing suite opening in May

#### Oxford House, W1

#### Retail

37.900 sa ft

#### Offices

78,100 sq ft

- Good early interest in retail
- Pro-actively target retail and office occupiers