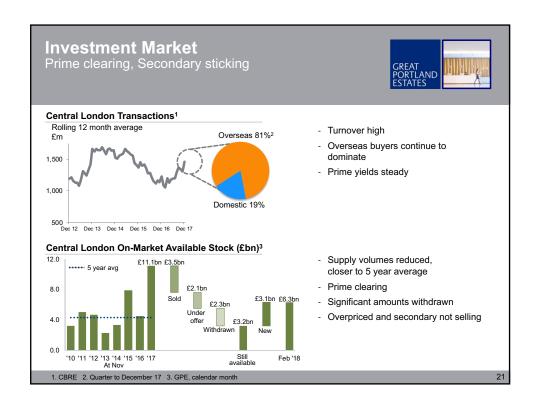

of capital - Net proceeds from 30 Broadwick St, W1 and Capital Raised 240 Blackfriars Road, SE1 sales Invested within 9 months Discount to replacement cost Maintain LTV <40%</li> - 14% of market cap 200 - c.94 pence per share 166 190.0 - Shareholder circular issued 28 Feb 2018 - To approve B-share structure and 100 share consolidation General Meeting on 26 March 0 150.0 Number of shares ↓ by 51.6m to 275.1m - Increase EPRA NAV per share by 42 pence1 -100 - Significant financial flexibility retained -200 Capital Returned 110.0 £651m and £306m profitable sales respectively in preceding 6 mnths -300 Maintain LTV >10% IPD Central London Capital Growth Index, qtrly (RHS) 70.0 -400 2011 2013 2015 2017 1. Based on last reported EPRA NAV of 813 pence 2. Excludes ordinary dividends

























#### Portfolio Management A proactive approach



#### Our business model

- All in-house
- Seeking opportunities to add value
- Disciplined approach

#### Opportunity rich portfolio

36% of portfolio in active portfolio management

- Avg low cap value
- Low rental base; £51.80 psf office rent passing<sup>1</sup>
- WAULT 5 years
- Access to space
- 17% reversionary<sup>1</sup>

#### A strong record

- 1. Growing income by attracting new occupiers
- 2. Growing income by capturing reversionary potential
- 3. Looking after our occupiers
- 4. Repositioning our property: Lease engineering, refurbishment, development

1. Whole Portfoli

























## Central London Leasing GPE next steps



#### 160 Old Street, EC1

#### Offices

98,100 sq ft pre-let 58,500 sq ft remaining