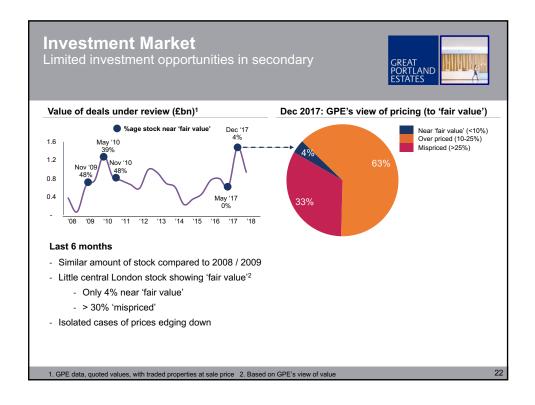

f capital - Net proceeds from 30 Broadwick St, W1 and Capital Raised 240 Blackfriars Road, SE1 sales Invested within 9 months Discount to replacement cost Maintain LTV <40%</li> - 14% of market cap 200 - c.94 pence per share 166 190.0 - Shareholder circular issued 28 Feb 2018 - To approve B-share structure and 100 share consolidation General Meeting on 26 March 0 150.0 Number of shares ↓ by 51.6m to 275.1m - Increase EPRA NAV per share by 42 pence1 -100 - Significant financial flexibility retained -200 Capital Returned 110.0 £651m and £306m profitable sales respectively in preceding 6 mnths -300 Maintain LTV >10% IPD Central London Capital Growth Index, qtrly (RHS) 70.0 -400 2011 2013 2015 2017 1. Based on last reported EPRA NAV of 813 pence 2. Excludes ordinary dividends

























#### Portfolio Management A proactive approach



#### Our business model

- All in-house
- Seeking opportunities to add value
- Disciplined approach

#### Opportunity rich portfolio

36% of portfolio in active portfolio management

- Avg low cap value
- Low rental base; £51.80 psf office rent passing<sup>1</sup>
- WAULT 5 years
- Access to space
- 17% reversionary<sup>1</sup>

#### A strong record

- 1. Growing income by attracting new occupiers
- 2. Growing income by capturing reversionary potential
- 3. Looking after our occupiers
- 4. Repositioning our property: Lease engineering, refurbishment, development

1. Whole Portfoli

























## Central London Leasing GPE next steps



#### 160 Old Street, EC1

#### Offices

98,100 sq ft pre-let 58,500 sq ft remaining