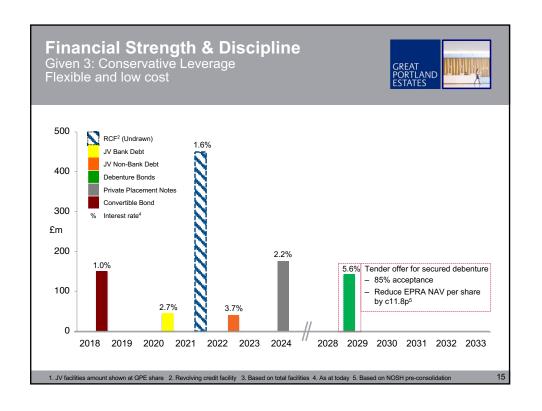

#### Financial Strength & Discipline Given 1: Balance Sheet Efficiency Track record of accretively raising and returning capital This cycle - £310m raised vs £416m returned<sup>2</sup> £306m return of capital - Net proceeds from 30 Broadwick St, W1 and Capital Raised 240 Blackfriars Road, SE1 sales Invested within 9 months Discount to replacement cost Maintain LTV <40%</li> - 14% of market cap 200 - c.94 pence per share 166 190.0 - Shareholder circular issued 28 Feb 2018 - To approve B-share structure and 100 share consolidation General Meeting on 26 March 0 150.0 Number of shares ↓ by 51.6m to 275.1m - Increase EPRA NAV per share by 42 pence1 -100 - Significant financial flexibility retained -200 Capital Returned 110.0 £651m and £306m profitable sales respectively in preceding 6 mnths -300 Maintain LTV >10% IPD Central London Capital Growth Index, qtrly (RHS) 70.0 -400 2011 2013 2015 2017 1. Based on last reported EPRA NAV of 813 pence 2. Excludes ordinary dividends