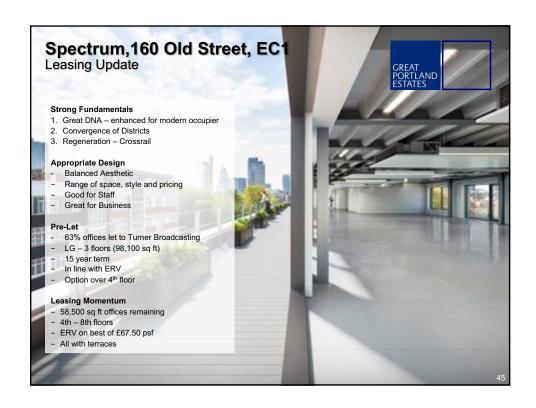

#### 160 Old Street, EC1

#### Offices

98,100 sq ft pre-let 58,500 sq ft remaining

#### Retail

- 5,100 sq ft PC April 2018
- Good interest on remainder
- On site marketing suite