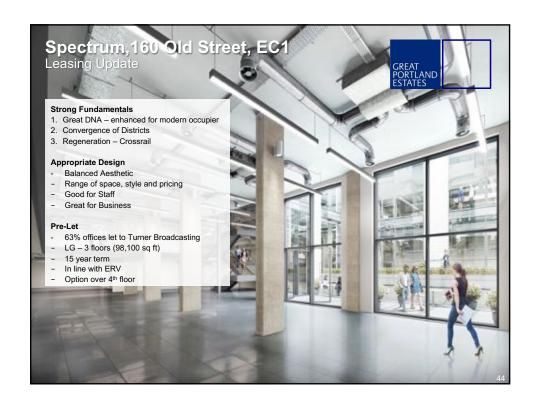

#### 160 Old Street, EC1

#### Offices

98,100 sq ft pre-let 58,500 sq ft remaining

#### Retail

- 5,100 sq ft PC April 2018
- Good interest on remainder
- On site marketing suite