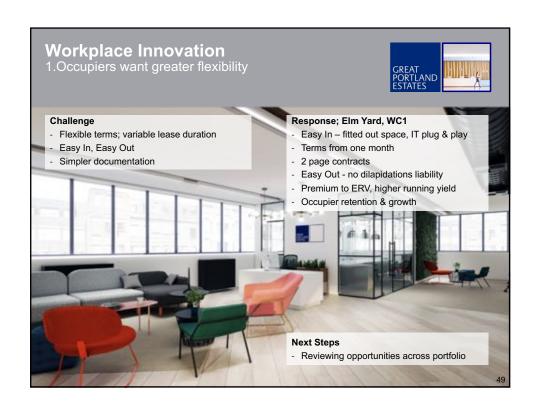

ft remaining

#### Retail

- 5,100 sq ft PC April 2018
- Good interest on remainder
- On site marketing suite

#### Cityside House, E1

#### Offices

76,500 sq ft

- Market appropriate design Proactively targeting
- potential occupiers
- Pre-let campaign being prepared
- September launch



#### Hanover Square, W1

57 200 sq ft under offer 110,000 sq ft remaining<sup>1</sup>

#### Retail

30,000 sq ft

- Strong interest in offices
  Retail interest from luxury global retailers
- Marketing suite opening in May

#### Oxford House, W1

#### Retail

37.900 sa ft

#### Offices

78,100 sq ft

- Good early interest in retail
- Pro-actively target retail and office occupiers
- Opportunity to pre-let



1. Combined total remaining for 18 & 20 Hanover Square and Medici Courtyard



























| Agenda