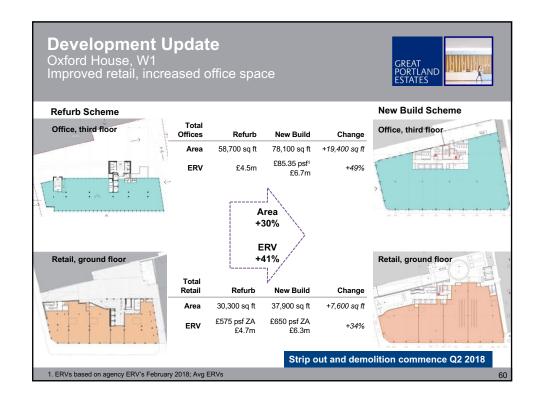

#### Oxford House, W1

#### Retail

37.900 sa ft

#### Offices

78,100 sq ft

- Good early interest in retail
- Pro-actively target retail and office occupiers
- Opportunity to pre-let

1. Combined total remaining for 18 & 20 Hanover Square and Medici Courtyard