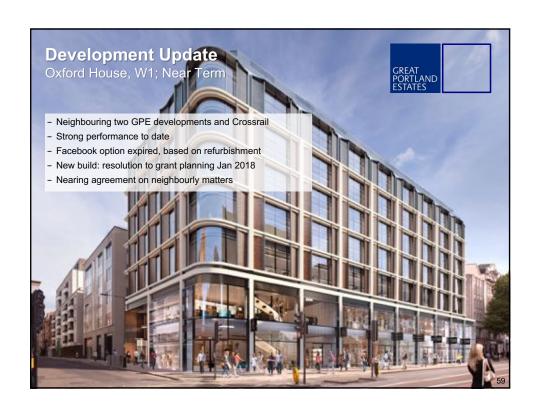

#### Oxford House, W1

#### Retail

37.900 sa ft

#### Offices

78,100 sq ft

- Good early interest in retail
- Pro-actively target retail and office occupiers
- Opportunity to pre-let

1. Combined total remaining for 18 & 20 Hanover Square and Medici Courtyard