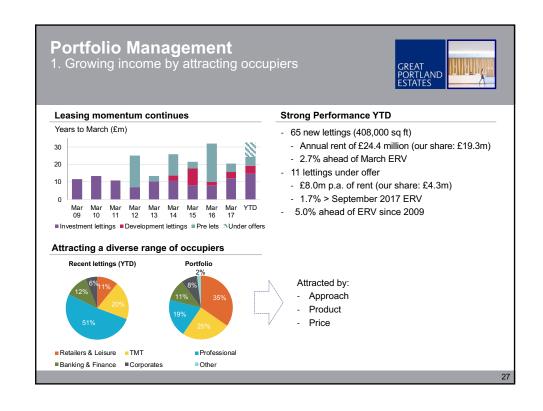

#### Opportunity rich portfolio

36% of portfolio in active portfolio management

- Avg low cap value
- Low rental base; £51.80 psf office rent passing<sup>1</sup>
- WAULT 5 years
- Access to space
- 17% reversionary<sup>1</sup>

#### A strong record

- 1. Growing income by attracting new occupiers
- 2. Growing income by capturing reversionary potential
- 3. Looking after our occupiers
- 4. Repositioning our property: Lease engineering, refurbishment, development