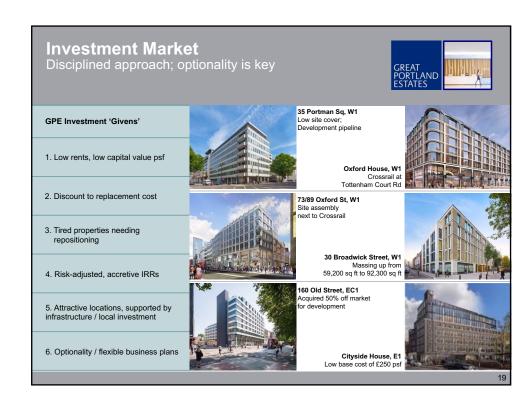

#### Our business model

- All in-house
- Seeking opportunities to add value
- Disciplined approach

#### Opportunity rich portfolio

36% of portfolio in active portfolio management

- Avg low cap value
- Low rental base; £51.80 psf office rent passing<sup>1</sup>
- WAULT 5 years
- Access to space
- 17% reversionary<sup>1</sup>

#### A strong record

- 1. Growing income by attracting new occupiers
- 2. Growing income by capturing reversionary potential
- 3. Looking after our occupiers
- 4. Repositioning our property: Lease engineering, refurbishment, development