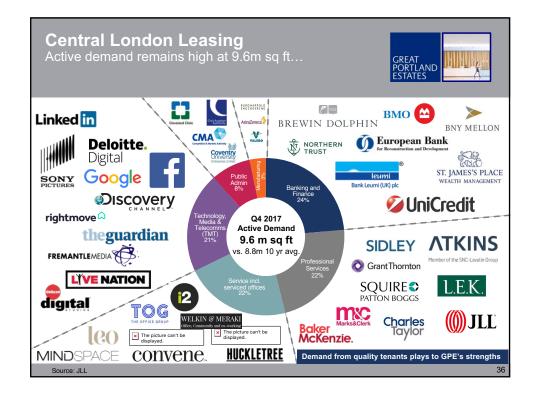

ly (RHS) 70.0 -400 2011 2013 2015 2017 1. Based on last reported EPRA NAV of 813 pence 2. Excludes ordinary dividends

























#### Portfolio Management A proactive approach



#### Our business model

- All in-house
- Seeking opportunities to add value
- Disciplined approach

#### Opportunity rich portfolio

36% of portfolio in active portfolio management

- Avg low cap value
- Low rental base; £51.80 psf office rent passing<sup>1</sup>
- WAULT 5 years
- Access to space
- 17% reversionary<sup>1</sup>

#### A strong record

- 1. Growing income by attracting new occupiers
- 2. Growing income by capturing reversionary potential
- 3. Looking after our occupiers
- 4. Repositioning our property: Lease engineering, refurbishment, development

1. Whole Portfoli

























## Central London Leasing GPE next steps



#### 160 Old Street, EC1

#### Offices

98,100 sq ft pre-let 58,500 sq ft remaining

#### Retail

- 5,100 sq ft PC April 2018
- Good interest on remainder
- On site marketing suite

#### Cityside House, E1

#### Offices

76,500 sq ft

- Market appropriate design Proactively targeting
- potential occupiers
- Pre-let campaign being prepared
- September launch



#### Hanover Square, W1

57 200 sq ft under offer 110,000 sq ft remaining<sup>1</sup>

#### Retail

30,000 sq ft

- Strong interest in offices
  Retail interest from luxury global retailers
- Marketing suite opening in May

#### Oxford House, W1

#### Retail

37.900 sa ft

#### Offices

78,100 sq ft

- Good early interest in retail
- Pro-actively target retail and office occupiers
- O