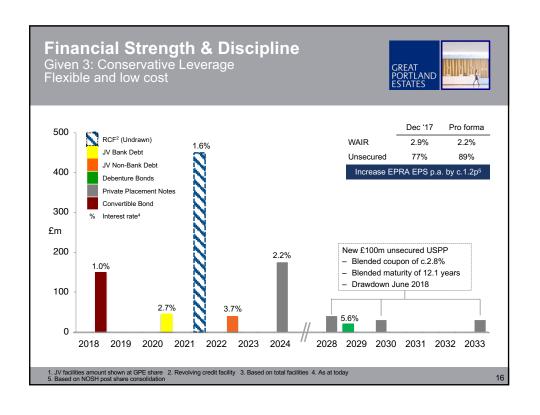

#### Financial Strength & Discipline Given 1: Balance Sheet Efficiency Track record of accretively raising and returning capital This cycle - £310m raised vs £416m returned<sup>2</sup> £306m return of capital - Net proceeds from 30 Broadwick St, W1 and Capital Raised 240 Blackfriars Road, SE1 sales Invested within 9 months Discount to replacement cost Maintain LTV <40%</li> - 14% of market cap 200 - c.94 pence per share 166 190.0 - Shareholder circular issued 28 Feb 2018 - To approve B-share structure and 100 share consolidation General Meeting on 26 March 0 150.0 Number of shares ↓ by 51.6m to 275.1m - Increase EPRA NAV per share by 42 pence1 -100 - Significant financial flexibility retained -200 Capital Returned 110.0 £651m and £306m profitable sales respectively in preceding 6 mnths -300 Maintain LTV >10% IPD Central London Capital Growth Index, qtrly (RHS) 70.0 -400 2011 2013 2015 2017 1. Based on last reported EPRA NAV of 813 pence 2. Excludes ordinary dividends