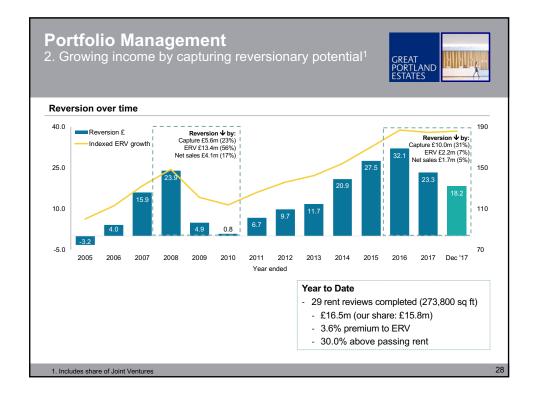

#### A strong record

- 1. Growing income by attracting new occupiers
- 2. Growing income by capturing reversionary potential
- 3. Looking after our occupiers
- 4. Repositioning our property: Lease engineering, refurbishment, development