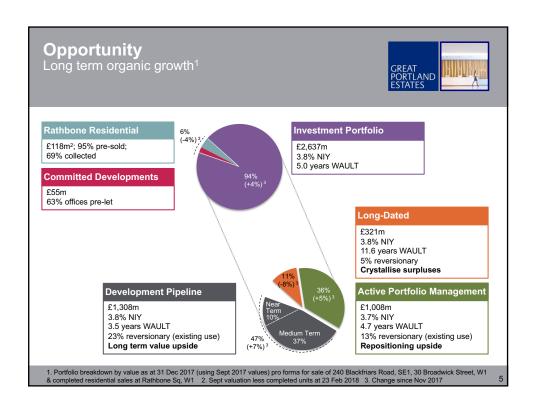

#### Opportunity rich portfolio

36% of portfolio in active portfolio management

- Avg low cap value
- Low rental base; £51.80 psf office rent passing<sup>1</sup>
- WAULT 5 years
- Access to space
- 17% reversionary<sup>1</sup>