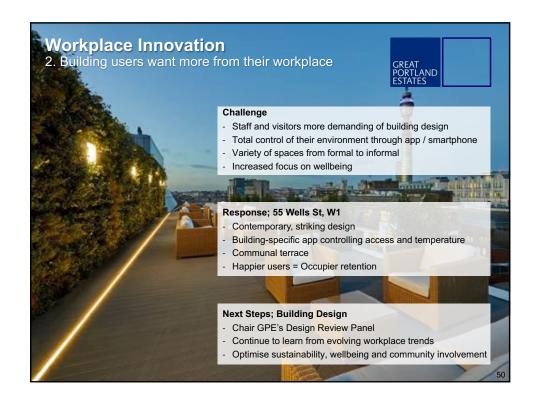

t remaining

#### Retail

- 5,100 sq ft PC April 2018
- Good interest on remainder
- On site marketing suite

#### Cityside House, E1

#### Offices

76,500 sq ft

- Market appropriate design Proactively targeting
- potential occupiers
- Pre-let campaign being prepared
- September launch



#### Hanover Square, W1

57 200 sq ft under offer 110,000 sq ft remaining<sup>1</sup>

#### Retail

30,000 sq ft

- Strong interest in offices
  Retail interest from luxury global retailers
- Marketing suite opening in May

#### Oxford House, W1

#### Retail

37.900 sa ft

#### Offices

78,100 sq ft

- Good early interest in retail
- Pro-actively target retail and office occupiers
- Opportunity to pre-let



1. Combined total remaining for 18 & 20 Hanover Square and Medici Courtyard



























| Agenda