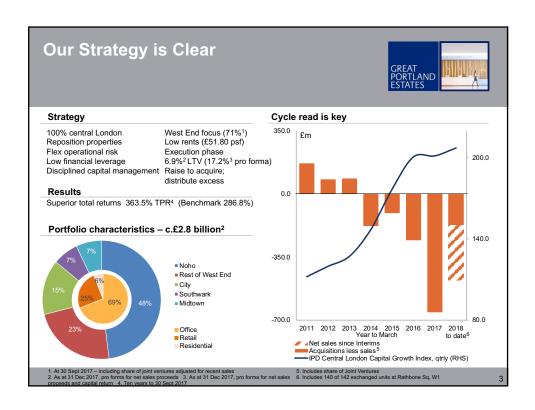

#### Opportunity rich portfolio

36% of portfolio in active portfolio management

- Avg low cap value
- Low rental base; £51.80 psf office rent passing<sup>1</sup>
- WAULT 5 years
- Access to space
- 17% reversionary<sup>1</sup>