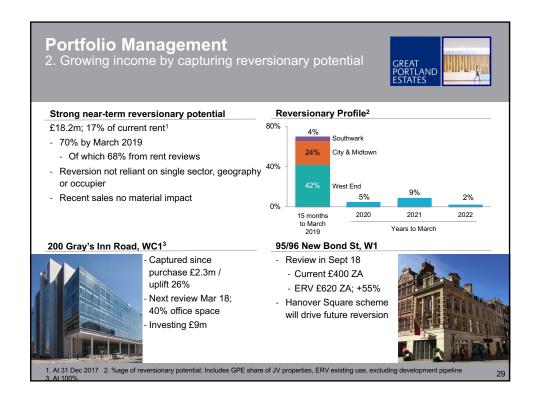

#### A strong record

- 1. Growing income by attracting new occupiers
- 2. Growing income by capturing reversionary potential
- 3. Looking after our occupiers
- 4. Repositioning our property: Lease engineering, refurbishment, development