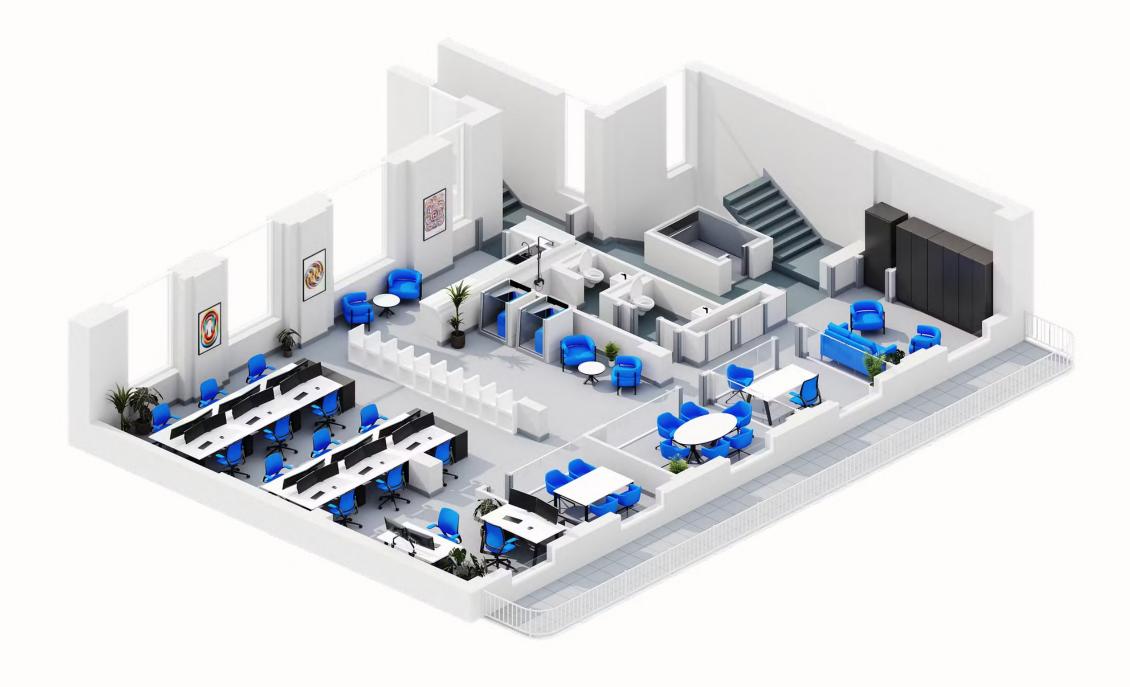

## Floorplan

#### 4th Floor, 52 Jermyn Street

St. James's

Welcome lounge

1,650 sq ft

Breakout area

24 maximum occupancy

Kitchen

14 current desks

Private office

2 meeting rooms

Shower

52 Jermyn Street

View/download 2D floorplan