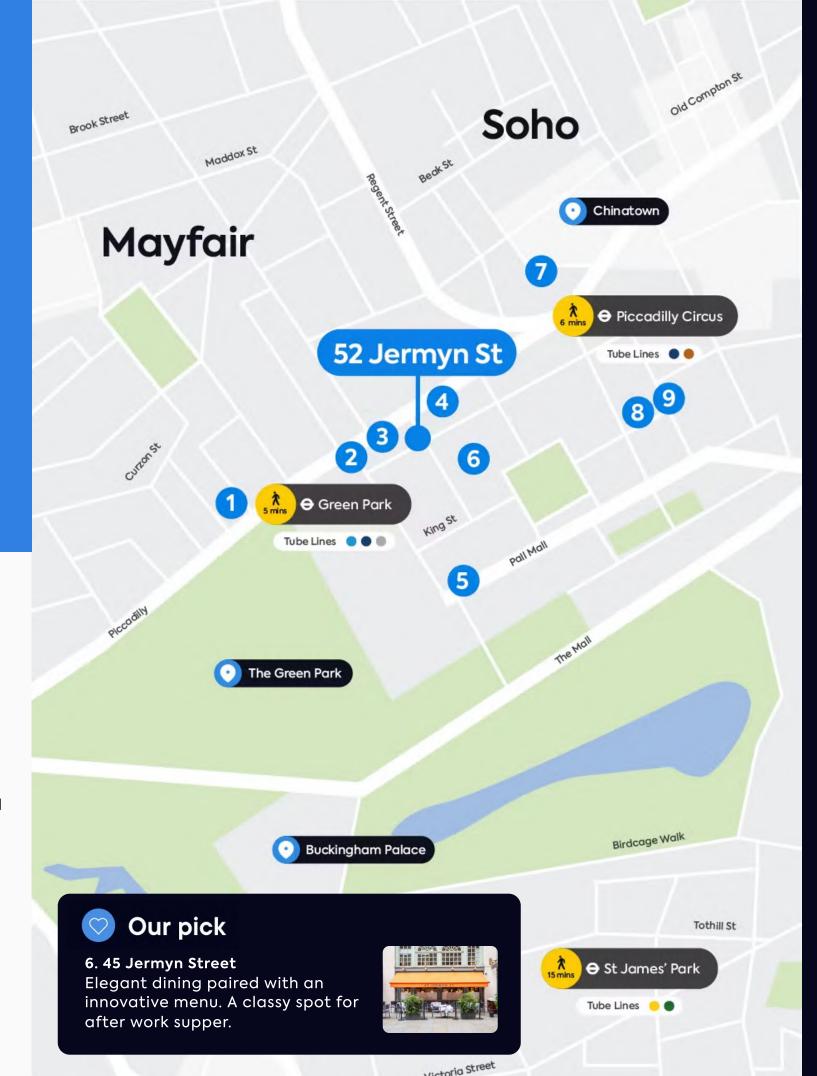

# Connec

This is a workspace that's as accessible as it is iconic. With Piccadilly Circus and Green Park underground stations just a stone's throw away, the Piccadilly, Jubilee, Victoria and Bakerloo lines are on your doorstep.

Walking Distance **Green Park** 5 mins

**Piccadilly Circus** 6 mins

 $\bullet$   $\bullet$   $\Theta$ 

Leicester Square 11 mins

 $\bullet$ 

**Embankment** 12 mins  **Covent Garden** 15 mins

lacktriangle

**Hyde Park Corner** 17 mins

 $\bullet$ 

Knightsbridge 29 mins

lacktriangledown

Waterloo 29 mins

#### Highlights

- 1 Le Deli Robuchon
- 2 The Wolseley
- 3 The Gentlemen Baristas
- 4 Fortnum & Mason
- 5 Berry Bros. & Rudd
- 6 45 Jermyn Street
- 7 Brasserie Zédel
- 8 Perks & White
- 9 Fallow

It's safe to say that quality dining is always on the menu in your new neighbourhood. There's something for every palette and every time of day, whether that's breakfast at Brasserie Zedel, coffee and elevenses at Perk and White or a wonderful dinner at The Wolseley.