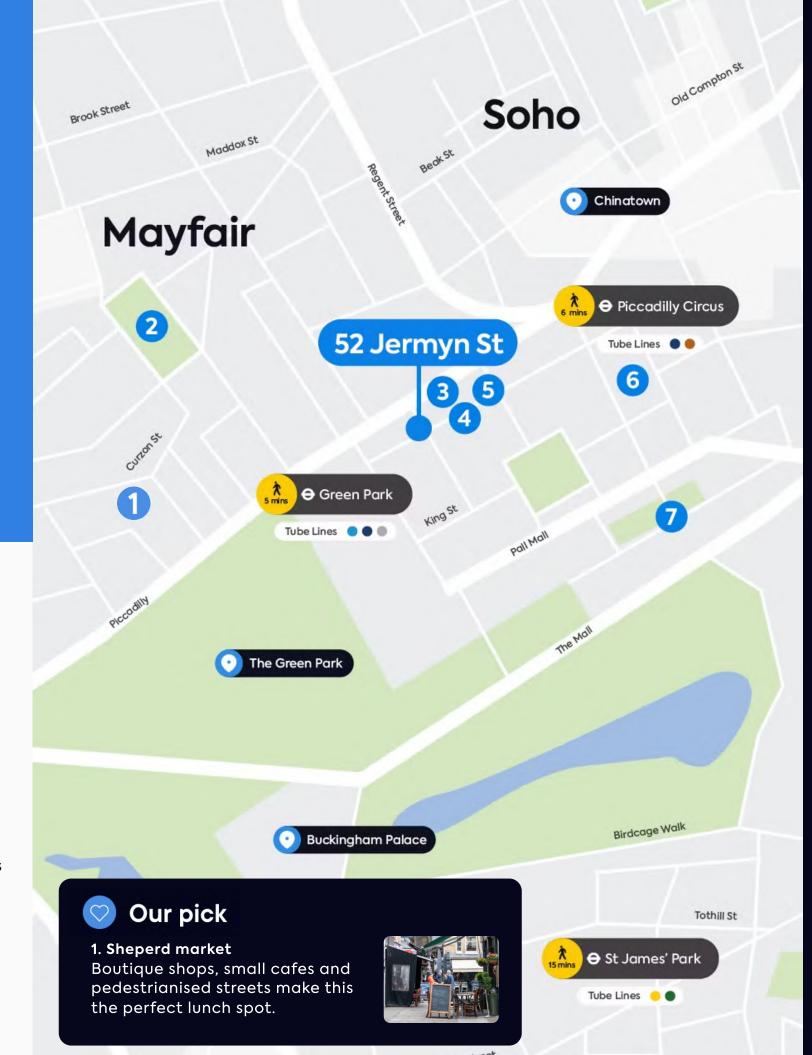

# On your doorstep

Within

10
minutes

#### Highlights

- 1 Sheperd market
- 2 Berkeley Square
- 3 Maison Assouline
- 4 Floris
- 5 Bulbous Flowers
- 6 St James Market Pavillion
- 7 Waterloo Gardens

Escape the bustle and discover many wonderful local spots to relax, shop and get inspired. Immerse yourself in a little culture at the stunning Maison Assouline or maybe take some time to watch the world go by at the St James Market Pavillion.