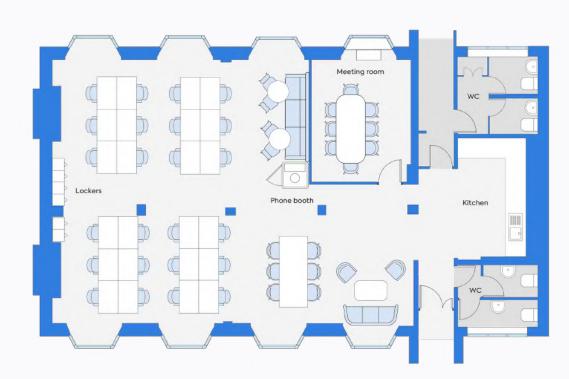

## Availability schedule

Let's get down to the details...

| Floor     | Configuration                                              | Max<br>occupancy | Sq ft | Floorplan | Key features                                   | Availability  |
|-----------|------------------------------------------------------------|------------------|-------|-----------|------------------------------------------------|---------------|
| 3rd Floor | 24 desks, 1 meeting room, 1 phone<br>booth + breakout area | 24               | 1,600 |           | Welcome lounge and breakout space              | Recently let  |
| 4th Floor | 14 desks, 2 meeting rooms, breakout areas                  | 24               | 1,650 |           | Carefully planned with spacious welcome lounge | Available now |

## Floorplan

#### 3rd Floor, 52 Jermyn Street

Welcome lounge

Phone booth

Breakout area

Kitchen

Coffe

Coffee machine

52 Jermyn Street