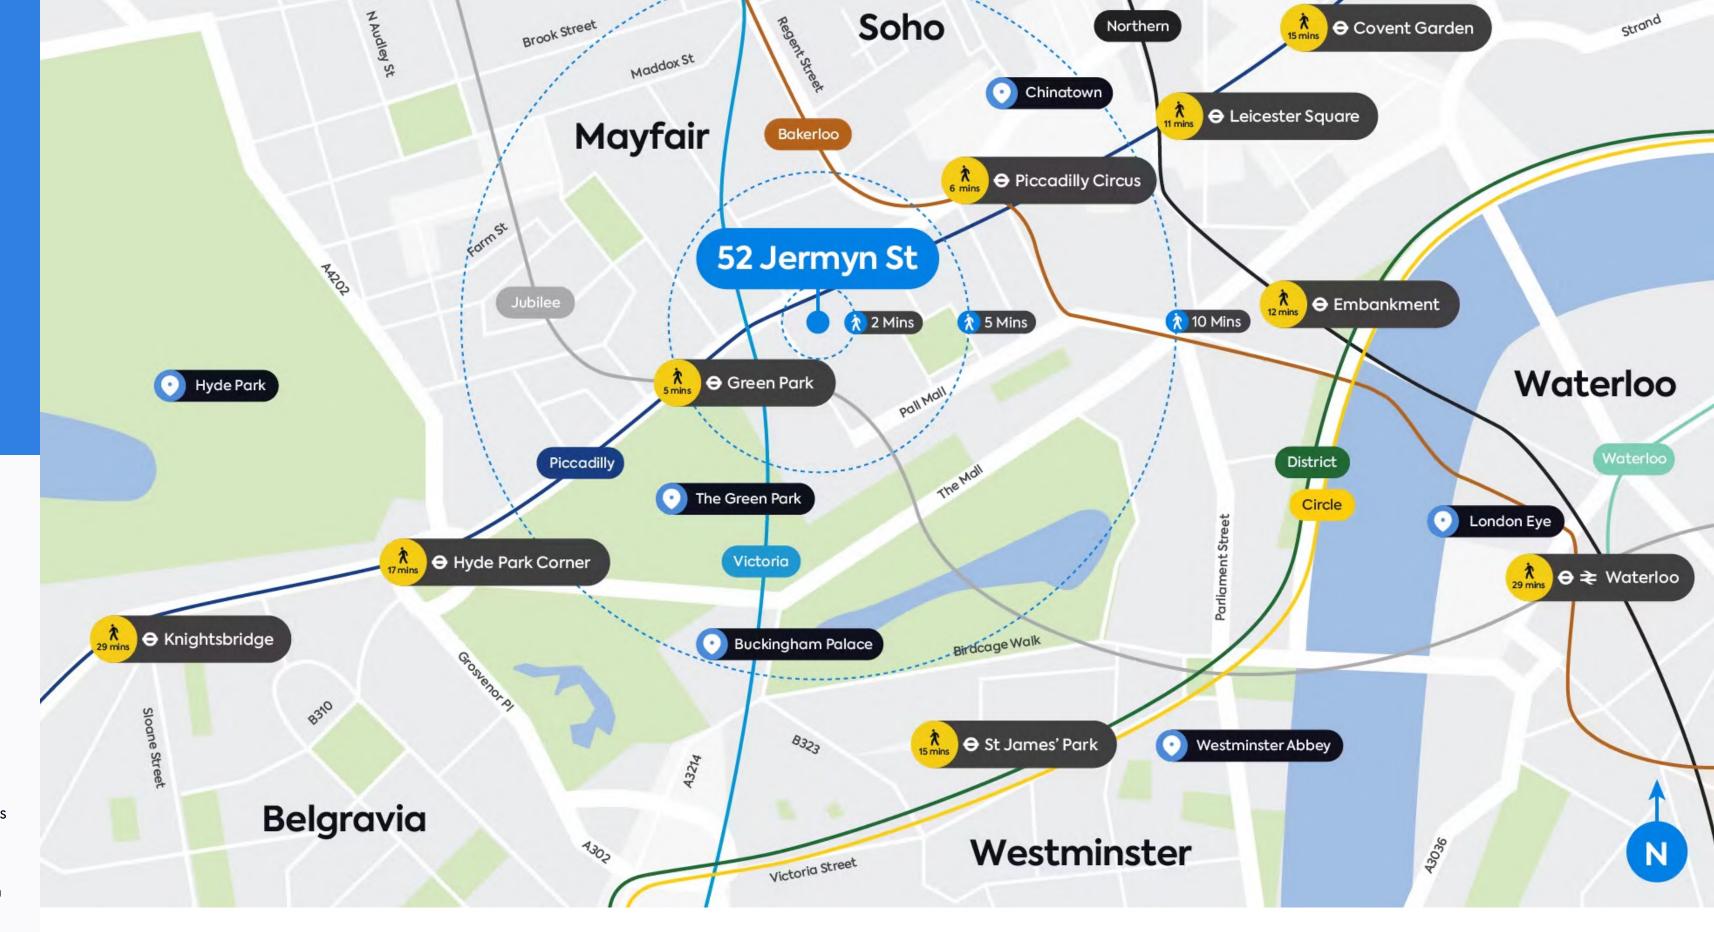

# Connec

This is a workspace that's as accessible as it is iconic. With Piccadilly Circus and Green Park underground stations just a stone's throw away, the Piccadilly, Jubilee, Victoria and Bakerloo lines are on your doorstep.

Walking Distance **Green Park** 5 mins

**Piccadilly Circus** 6 mins

 $\bullet$   $\bullet$   $\Theta$ 

Leicester Square 11 mins

 $\bullet$ 

**Embankment** 12 mins  **Covent Garden** 15 mins

lacktriangle

**Hyde Park Corner** 17 mins

 $\bullet$ 

Knightsbridge 29 mins

lacktriangledown

Waterloo 29 mins