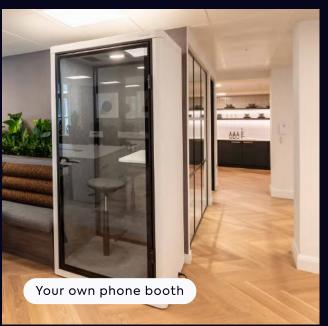

#### Private networks

For each workspace with managed switches, firewalls and flood wired CAT 6 cabling.

What's in your building

## It's all included in one bill, no hidden extras