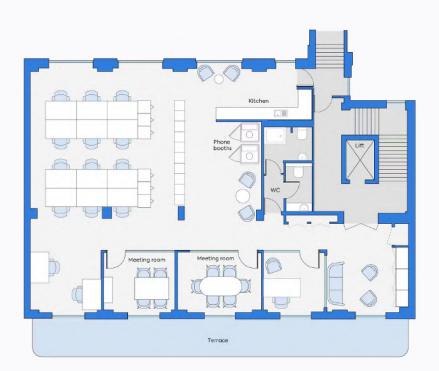

## Floorplan

## N

#### 3rd Floor, 52 Jermyn Street

Welcome lounge

Phone booth

Breakout area

Kitchen

Coffe

Coffee machine

52 Jermyn Street

View/download 2D floorplan

## 3rd Floor

80

52 Jermyn Street