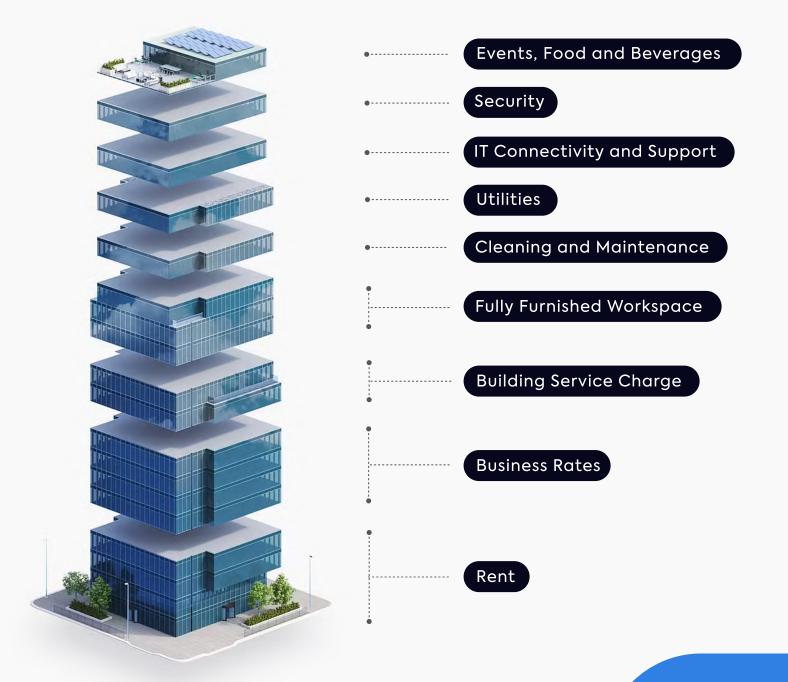

## It's all included in one bill, no hidden extras

### 2 – All-in-one bill with no hidden extras

Say goodbye to multiple bills. Each month you'll receive one all-inclusive bill from us, and, your bill remains fixed for your contract period.

See what's included