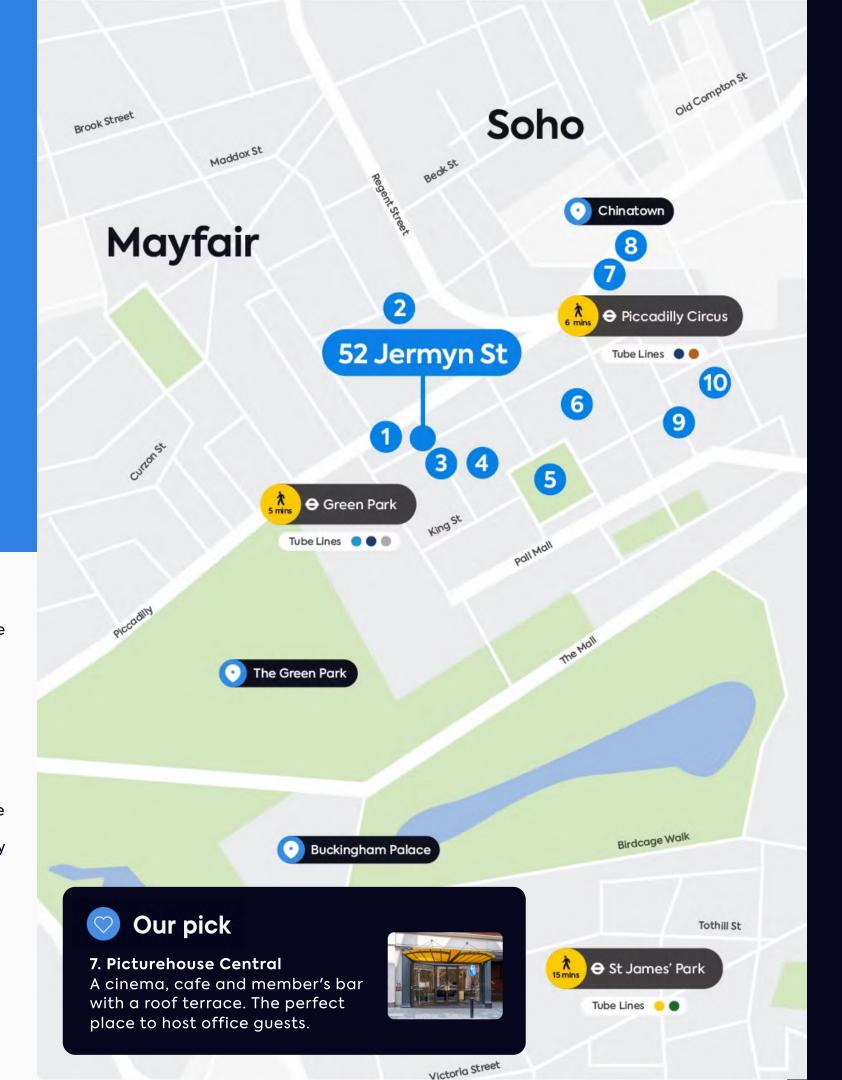

# Spoilt for choice

Within

10
minutes

#### **Highlights**

- 1 Burlington Arcade
- 2 Royal Academy of Arts
- 3 Quaglino's
- 4 White Cube Mason's Yard
- 5 St James's Square
- 6 CrossFit Piccadilly
- 7 Picturehouse Central
- 8 The Crystal Maze LIVE Experience
- 9 His Majesty's Theatre
- 10 Japan Centre

Piccadilly offers an array of attractions to suit all personalities. From taking a deep breath of fresh Green Park air, or those that fancy a stroll around the Royal Academy of Arts. For the competitive minds, why not take each other on at The Crystal Maze LIVE experience?