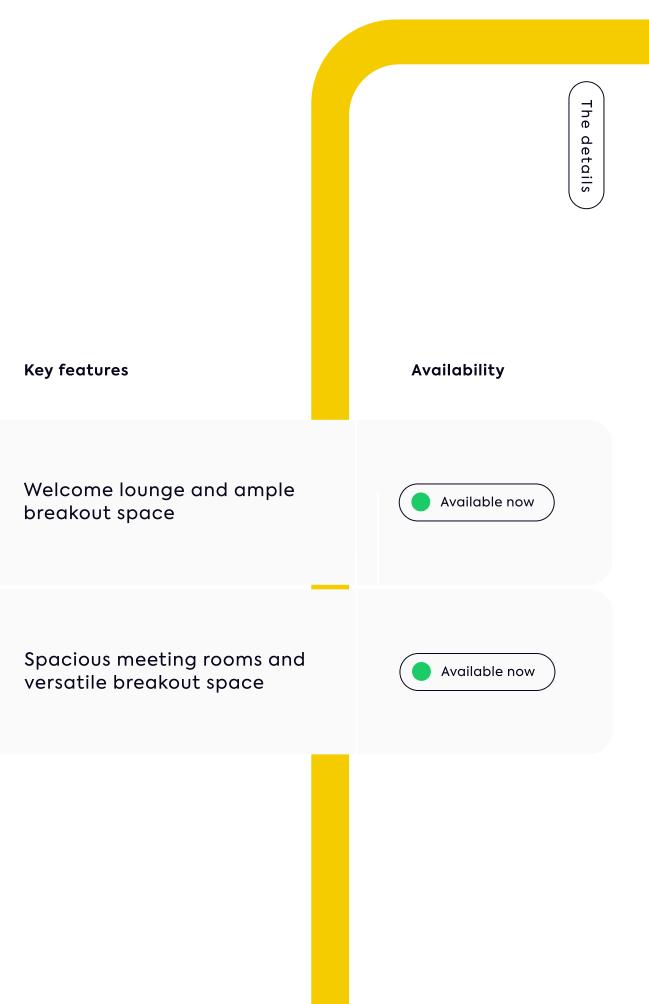

# Availability schedule

Let's get down to the details...

| Floor                               | Configuration              | Max<br>occupancy | Sq ft | Floorplan |
|-------------------------------------|----------------------------|------------------|-------|-----------|
| <b>2nd Floor</b><br>Configuration 1 | 36 Desks + 3 Meeting rooms | 62               | 3,969 | 6         |
| <b>2nd Floor</b><br>Configuration 2 | 48 Desks + 3 Meeting rooms | 62               | 3,969 | E         |