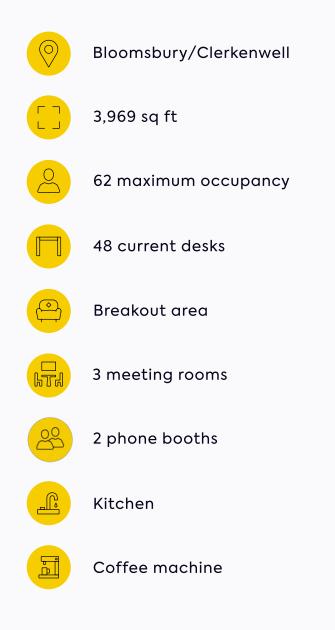

# Availability schedule

Let's get down to the details...

| Floor                               | Configuration              | Max<br>occupancy | Sq ft | Floorplan |
|-------------------------------------|----------------------------|------------------|-------|-----------|
| <b>2nd Floor</b><br>Configuration 1 | 36 Desks + 3 Meeting rooms | 62               | 3,969 | 6         |
| <b>2nd Floor</b><br>Configuration 2 | 48 Desks + 3 Meeting rooms | 62               | 3,969 | E         |