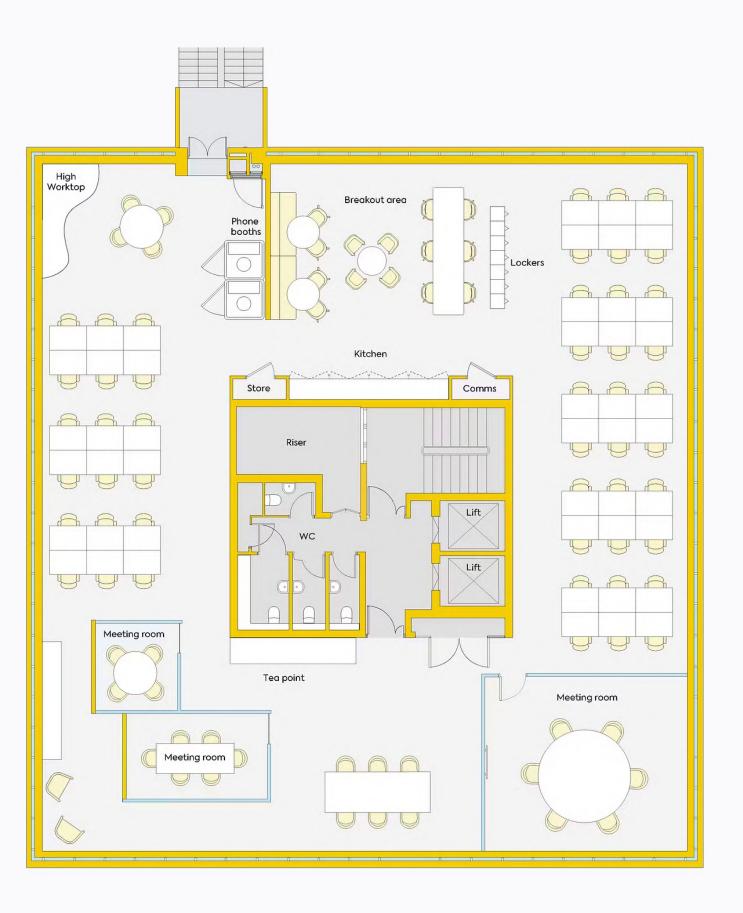

# **Configuration 2**

# 2nd floor, Elm Yard

\*This floorplans colour scheme and furnishings are for illustrative purposes only.