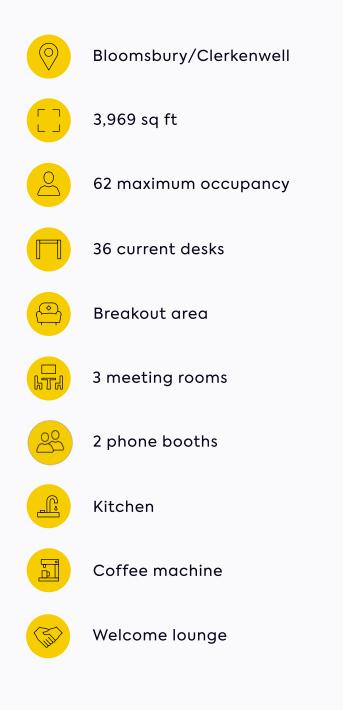

# Availability schedule

Let's get down to the details...

| Floor                               | Configuration              | Max<br>occupancy | Sq ft | Floorplan |
|-------------------------------------|----------------------------|------------------|-------|-----------|
| <b>2nd Floor</b><br>Configuration 1 | 36 Desks + 3 Meeting rooms | 62               | 3,969 | 6         |
| <b>2nd Floor</b><br>Configuration 2 | 48 Desks + 3 Meeting rooms | 62               | 3,969 | E         |