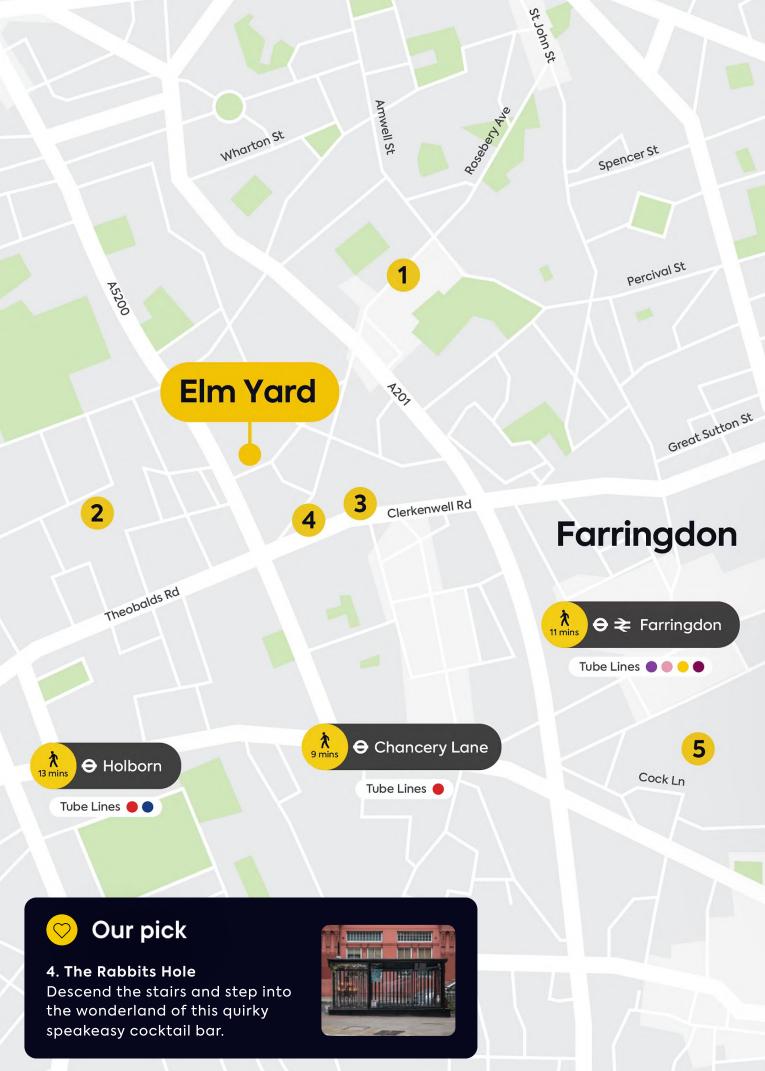

# 2nd Floor

Contents

Elm Yard

\*images are indicative

Location is everything and we're in the thick of the action between the City and the West End. Access seven tube lines across four nearby stations, including the new Elizabeth Line via Farringdon station.

# **Gems**

PENTREATH & HALI

GBY ST LONDON

Take time to explore and you'll discover that Clerkenwell is full of surprises. Amongst the design and interior stores you'll find everything from specialist boutiques and artisan gifts and crafts, to a medical museum packed full of curiosities.