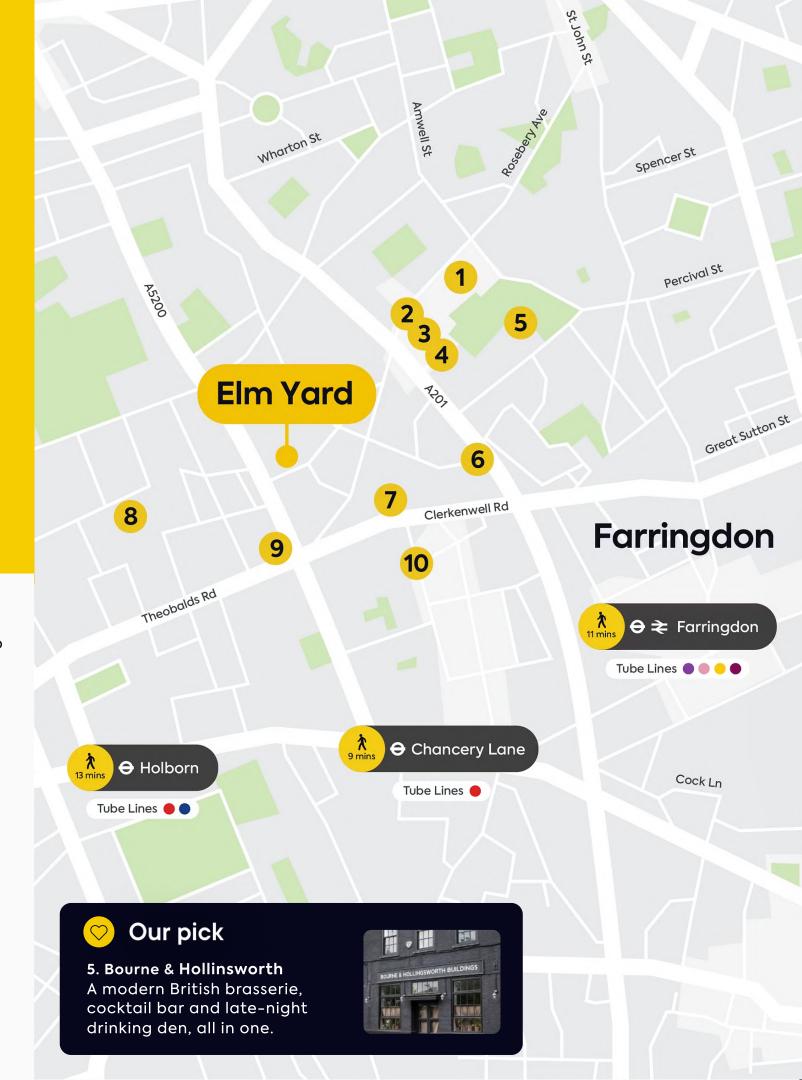

# 2nd Floor

Contents

Elm Yard

\*images are indicative

Location is everything and we're in the thick of the action between the City and the West End. Access seven tube lines across four nearby stations, including the new Elizabeth Line via Farringdon station.

# Tried and tasted

Within

10 minutes

X

Highlights

 Mikkeller Brewpub
Caravan Coffee
The Quality Chop House
Quality Wines
Bourne & Hollinsworth
The Piano Works
L Terroni & Sons
Honey & Co.
Banh Mi Bay

10 Attendant Coffee Roasters

# COCOCOCO FOCO

With a thriving coffee and cafe culture, a vibrant drinking scene and a wealth of choice when it comes to eating out, you'll never have to stray far to satisfy your appetite.