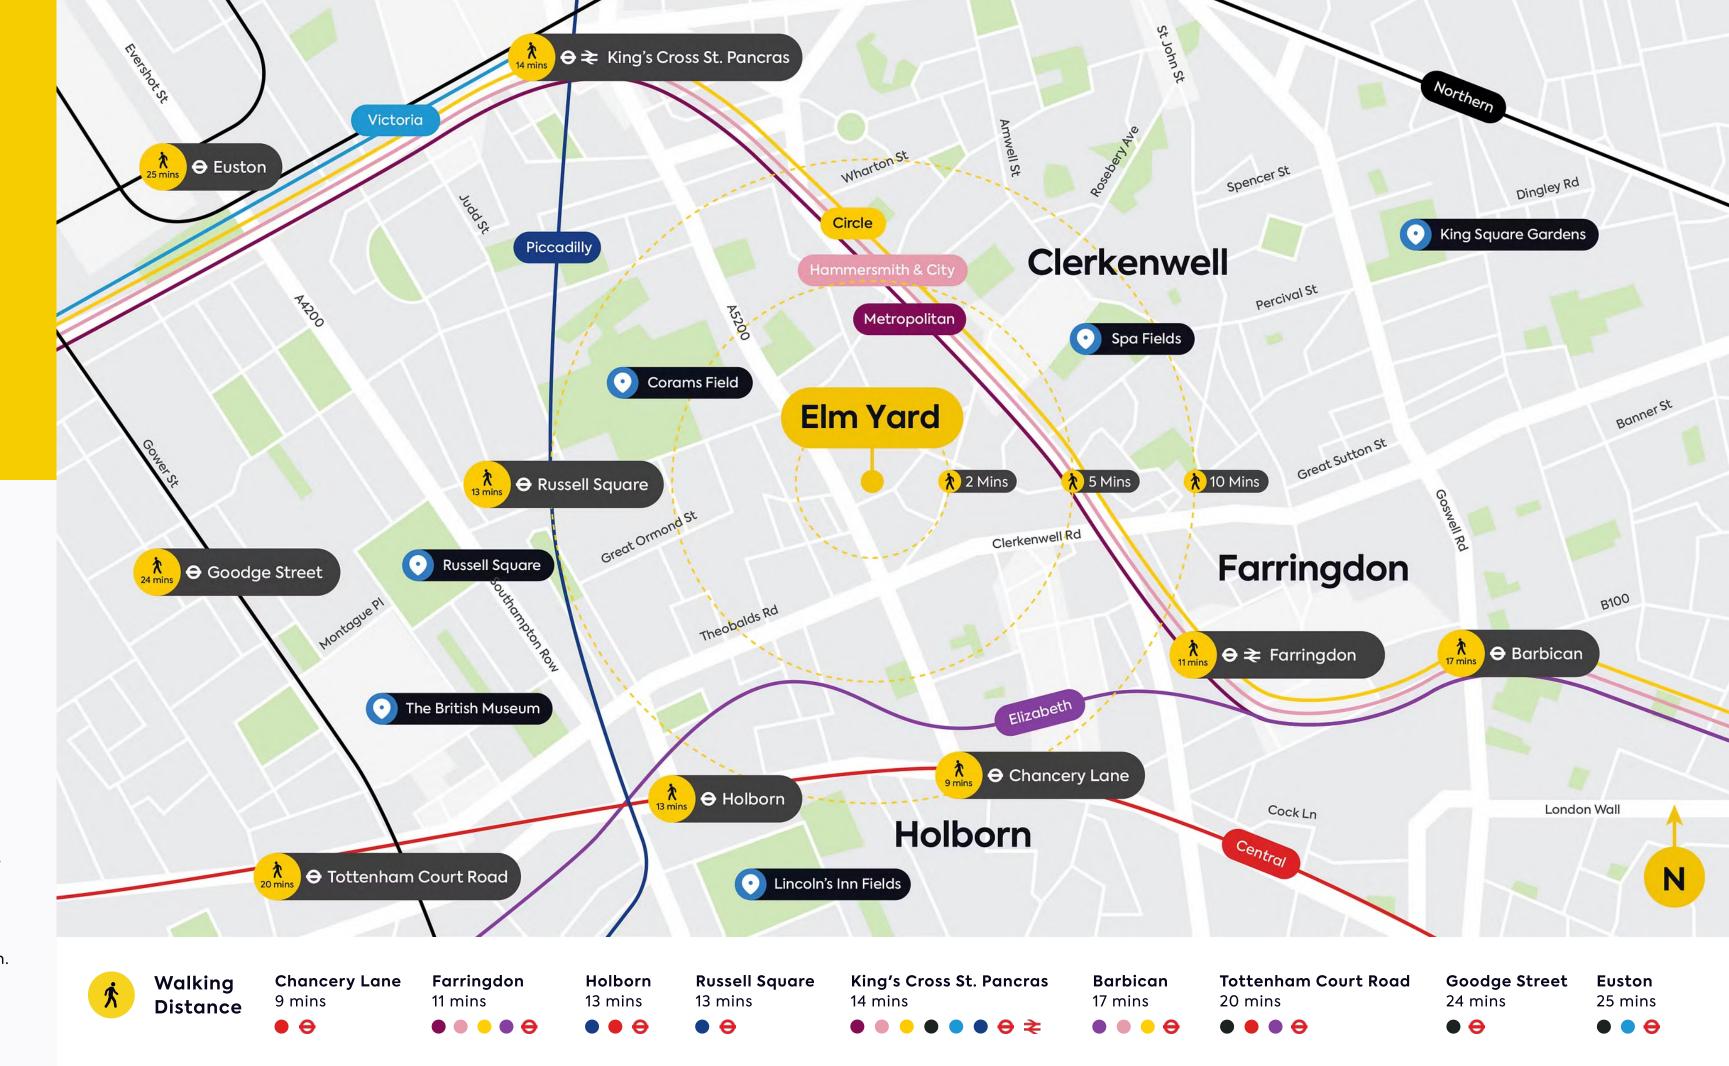

# 2nd Floor

Contents

Elm Yard

\*images are indicative

Location is everything and we're in the thick of the action between the City and the West End. Access seven tube lines across four nearby stations, including the new Elizabeth Line via Farringdon station.