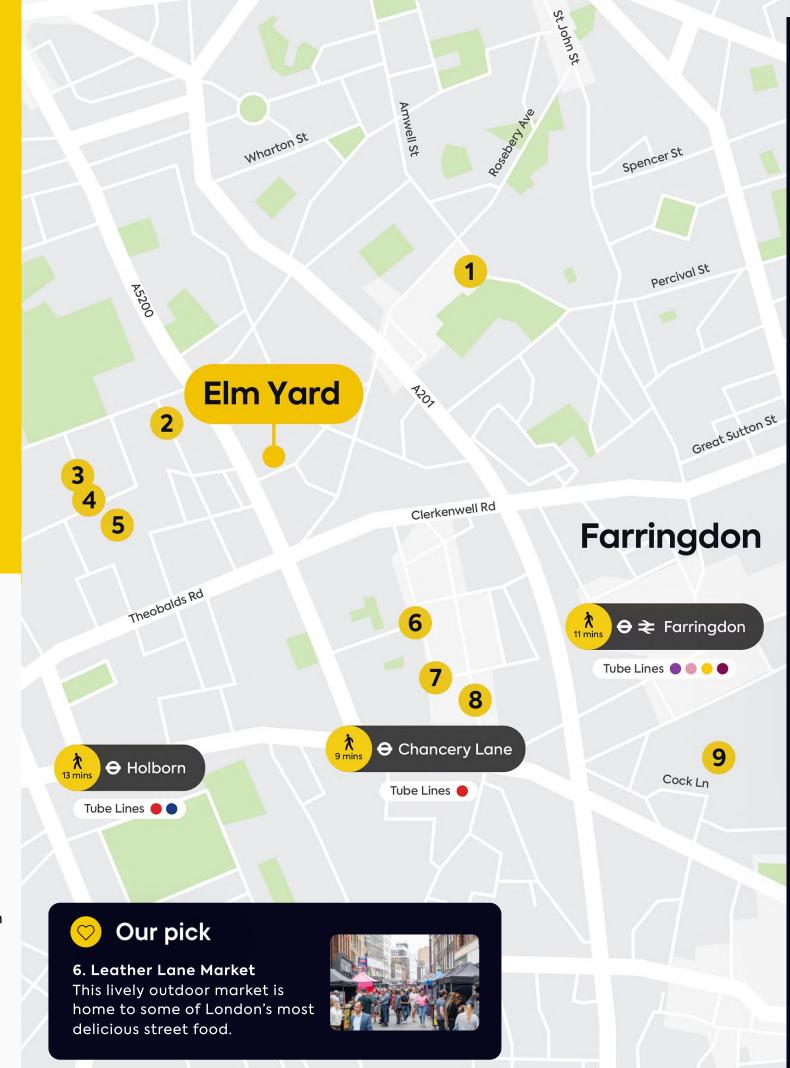

## Highlights

- 5 Lamb's Conduit Street
- 6 Leather Lane Market

8 Bounce Farringdon

9 Smithfield Market

sh artist who ns between colours. We commissioned r Long Eaton factory which have

New Collect

# todo

The beauty of Clerkenwell is that everything is so handy. There are gyms on your doorstep, wonderful markets to browse and shop, and culture to immerse in. You can even drop into the wonderful Huckle the Barber for a quick trim.