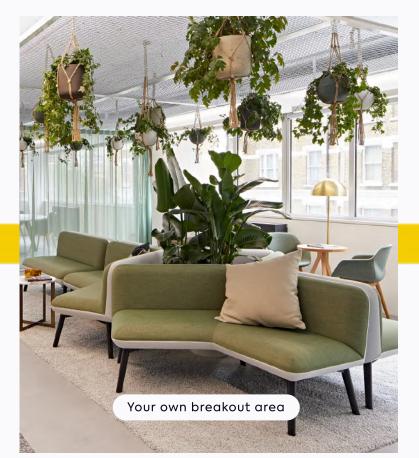

# Large shared garden courtyard

A private, central courtyard to relax, socialise and enjoy the fresh air.