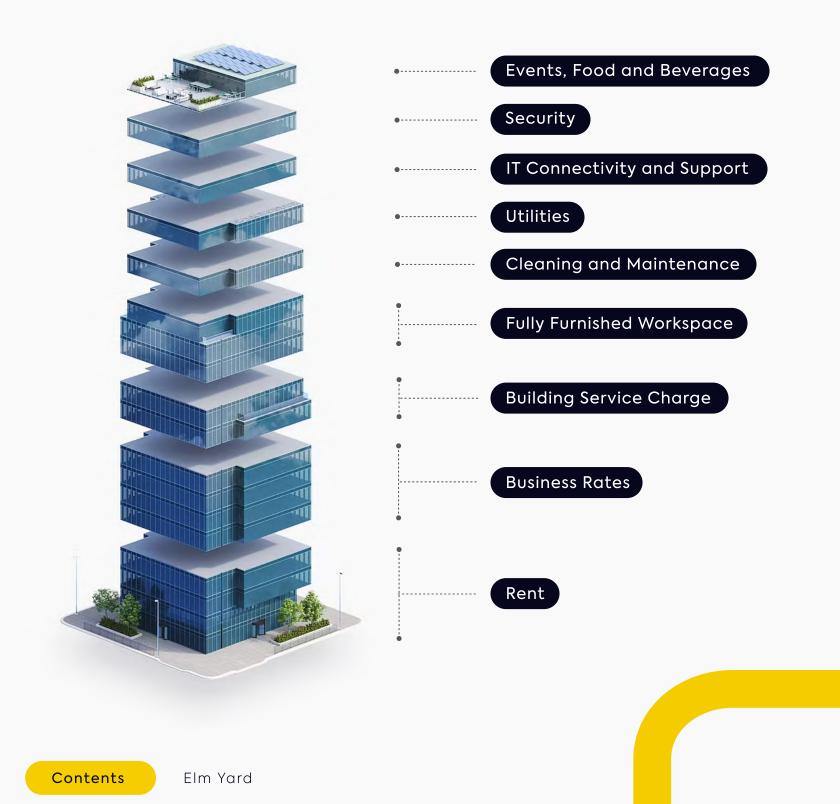

# It's all included in one bill, no hidden extras

## 2 – All-in-one bill with no hidden extras

Say goodbye to multiple bills. Each month you'll receive one all-inclusive bill from us, and, your bill remains fixed for your contract period.