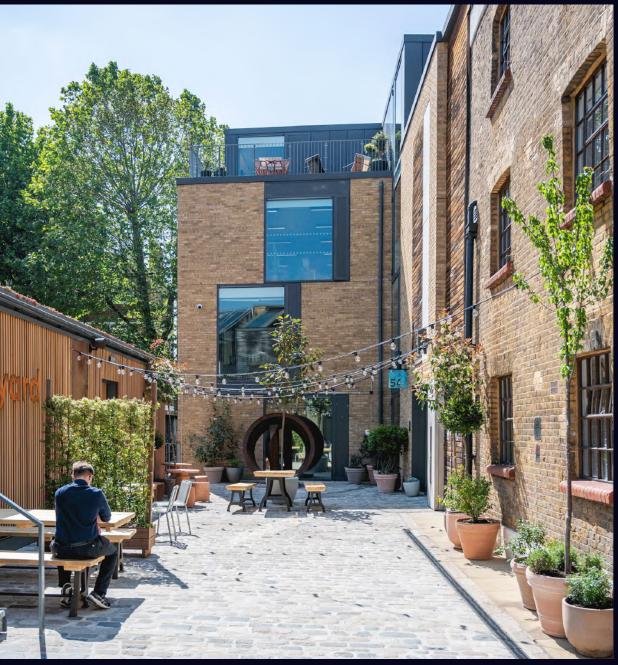

# Large shared garden courtyard

A private, central courtyard to relax, socialise and enjoy the fresh air.