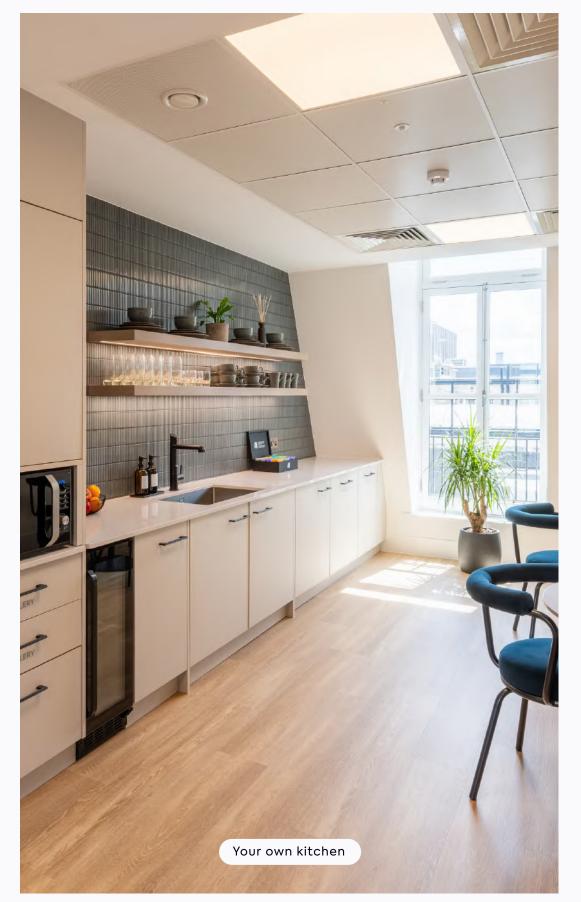

#### 1st Floor, 175 Piccadilly

St. James's

Breakout area

1,848 sq ft

Phone booth

30 maximum occupancy

Kitchen

16 current desks

Coffee machine

2 meeting rooms

175 Piccadilly

View/download 2D floorplan