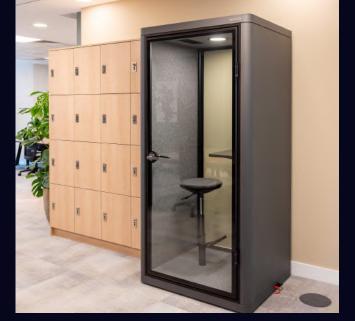

#### 1st Floor, 175 Piccadilly

St. James's

Breakout area

1,848 sq ft

Phone booth

30 maximum occupancy

Kitchen

16 current desks

#### 5th Floor, 175 Piccadilly

St. James's

Quiet room

1,719 sq ft

Phone booth

26 maximum occupancy

Kitchen

24 current desks