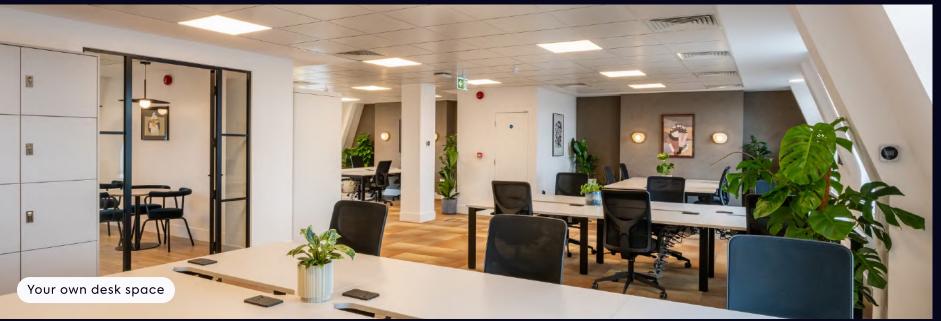

#### 1st Floor, 175 Piccadilly

St. James's

Breakout area

1,848 sq ft

Phone booth

30 maximum occupancy

Kitchen

16 current desks

Coffee machine

2 meeting rooms

175 Piccadilly

View/download 2D floorplan