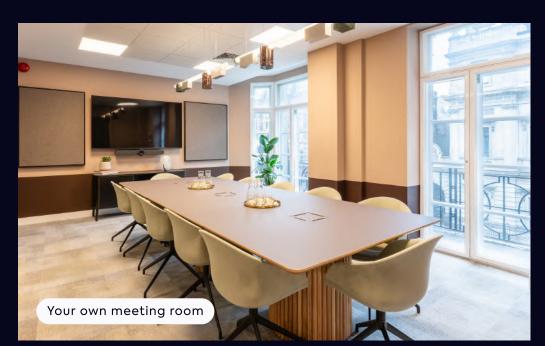

#### 1st Floor, 175 Piccadilly

St. James's

Breakout area

1,848 sq ft

Phone booth

30 maximum occupancy

Kitchen

16 current desks

Coffee machine

2 meeting rooms

175 Piccadilly

View/download 2D floorplan