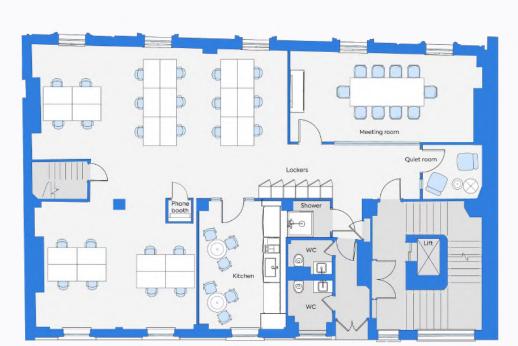

#### 1st Floor, 175 Piccadilly

St. James's

Breakout area

1,848 sq ft

Phone booth

30 maximum occupancy

Kitchen

16 current desks

Coffee machine

2 meeting rooms

175 Piccadilly

View/download 2D floorplan

## 1st Floor