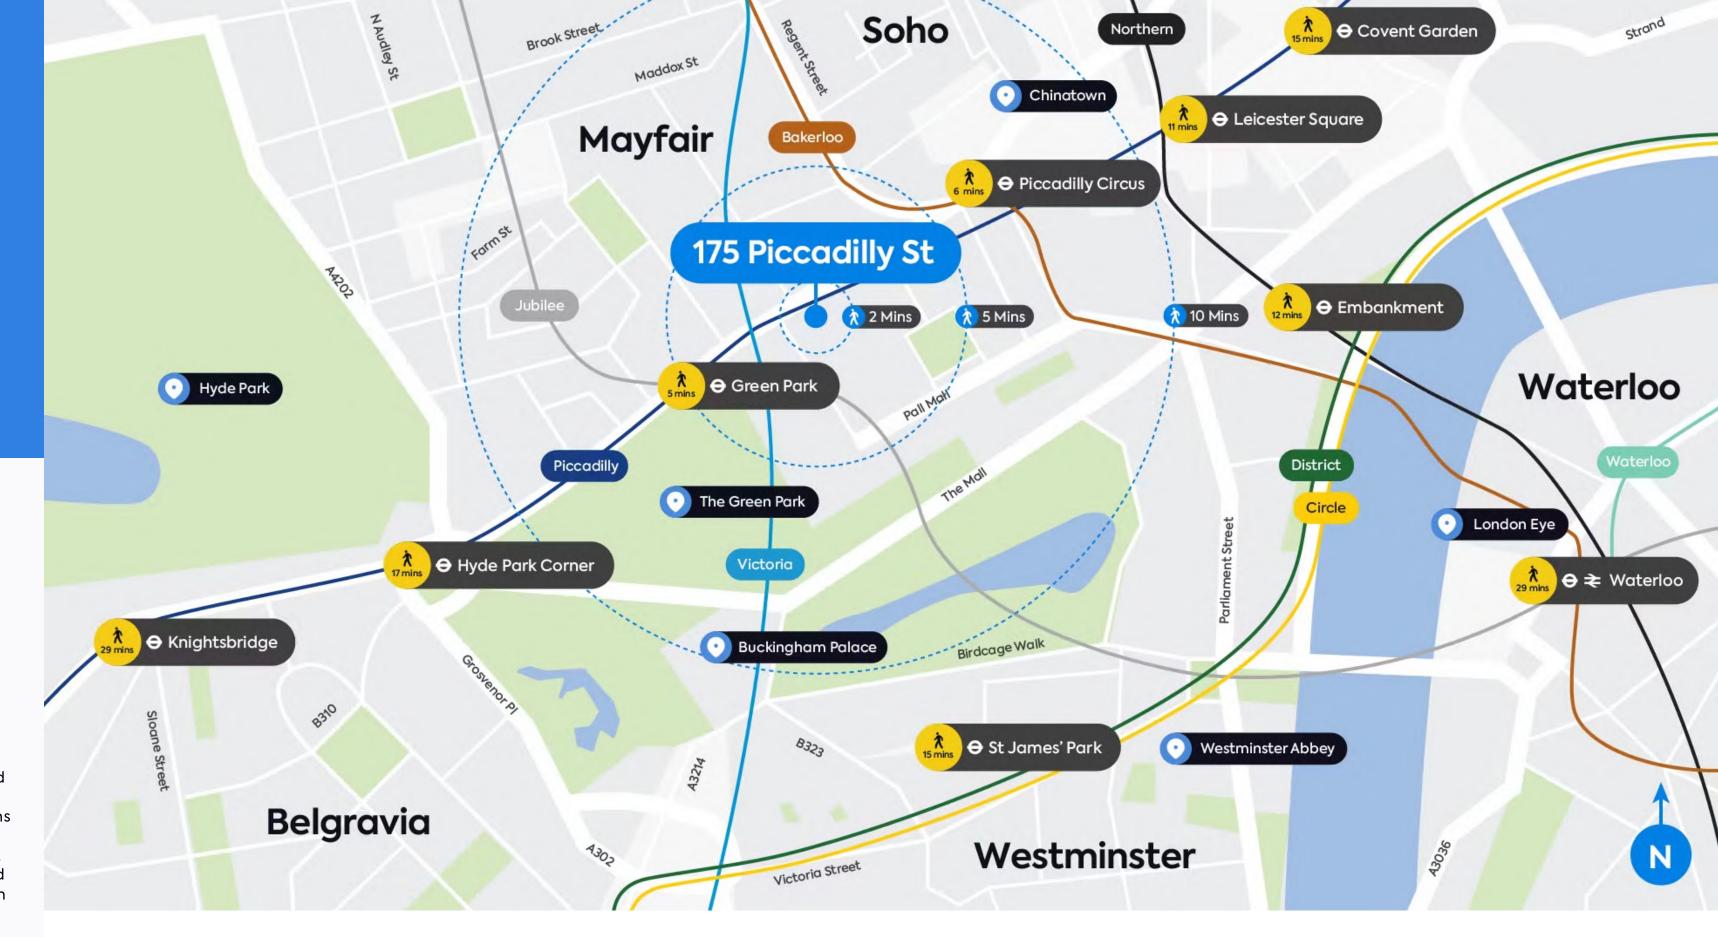

# Connec

This is a workspace that's as accessible as it is iconic. With Piccadilly Circus and Green Park underground stations just a stone's throw away, the Piccadilly, Jubilee, Victoria and Bakerloo lines are on your doorstep.

Walking **Distance**  **Green Park** 5 mins

**Piccadilly Circus** 6 mins

 $\bullet$   $\bullet$   $\Theta$ 

Leicester Square 11 mins

 $\bullet$ 

**Embankment** 12 mins  **Covent Garden** 15 mins

 $\bullet$ 

**Hyde Park Corner** 17 mins

 $\bullet$ 

Knightsbridge 29 mins

lacktriangledown

Waterloo 29 mins