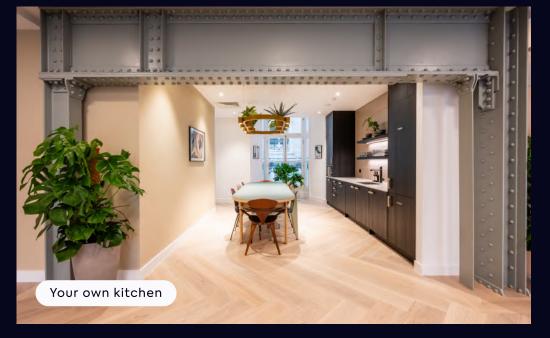

#### 1st Floor, 175 Piccadilly

St. James's

Breakout area

1,848 sq ft

Phone booth

30 maximum occupancy

Kitchen

16 current desks

Coffee machine

2 meeting rooms

175 Piccadilly

View/download 2D floorplan