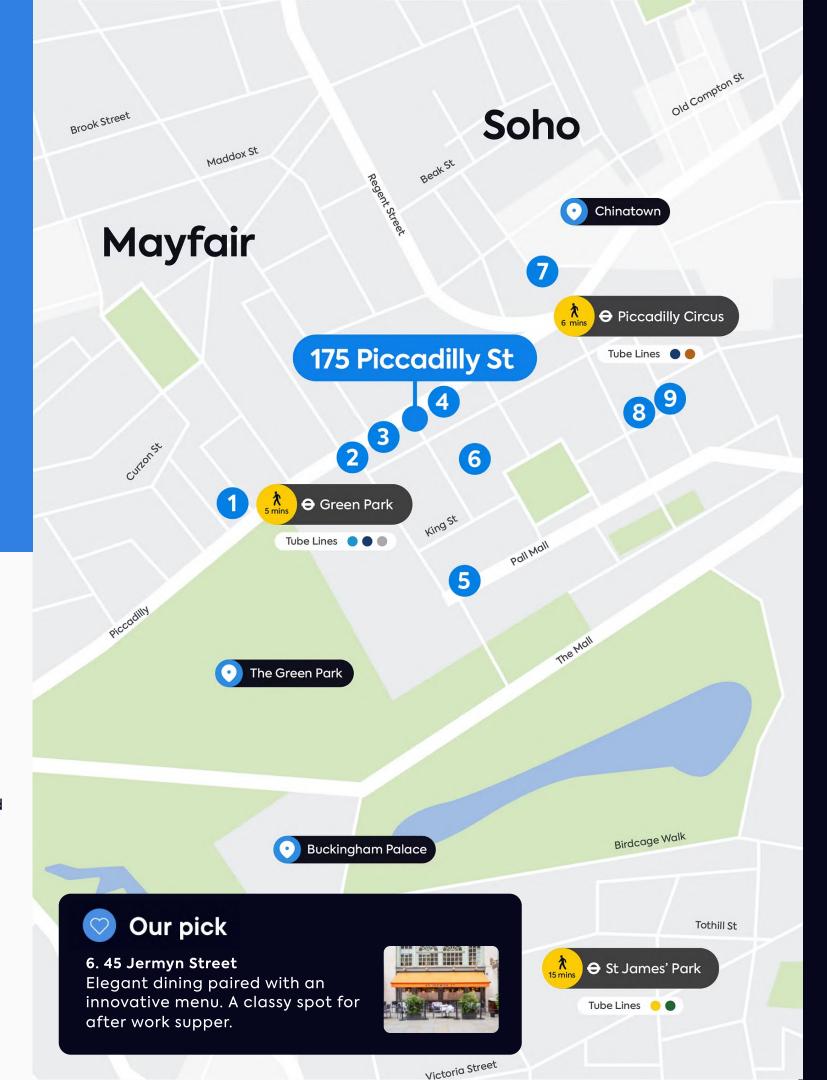

# Tried and tasted

Within

10
minutes

#### Highlights

- 1 Le Deli Robuchon
- 2 The Wolseley
- 3 The Gentlemen Baristas
- 4 Fortnum & Mason
- 5 Berry Bros. & Rudd
- 6 45 Jermyn Street
- 7 Brasserie Zédel
- 8 Perks & White
- 9 Fallow

It's safe to say that quality dining is always on the menu in your new neighbourhood. There's something for every palette and every time of day, whether that's breakfast at Brasserie Zedel, coffee and elevenses at Perk and White or a wonderful dinner at The Wolseley.