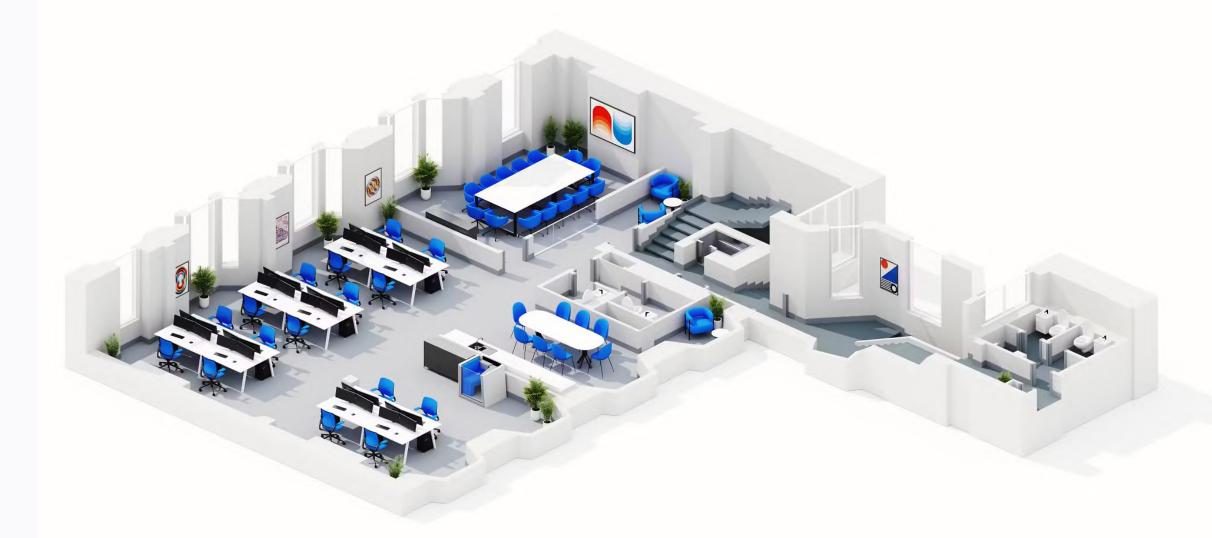

## Floorplan

#### 1st Floor, 175 Piccadilly

St. James's

Breakout area

1,848 sq ft

Phone booth

30 maximum occupancy

Kitchen

16 current desks

Coffee machine

2 meeting rooms

175 Piccadilly

View/download 2D floorplan

## 1st Floor