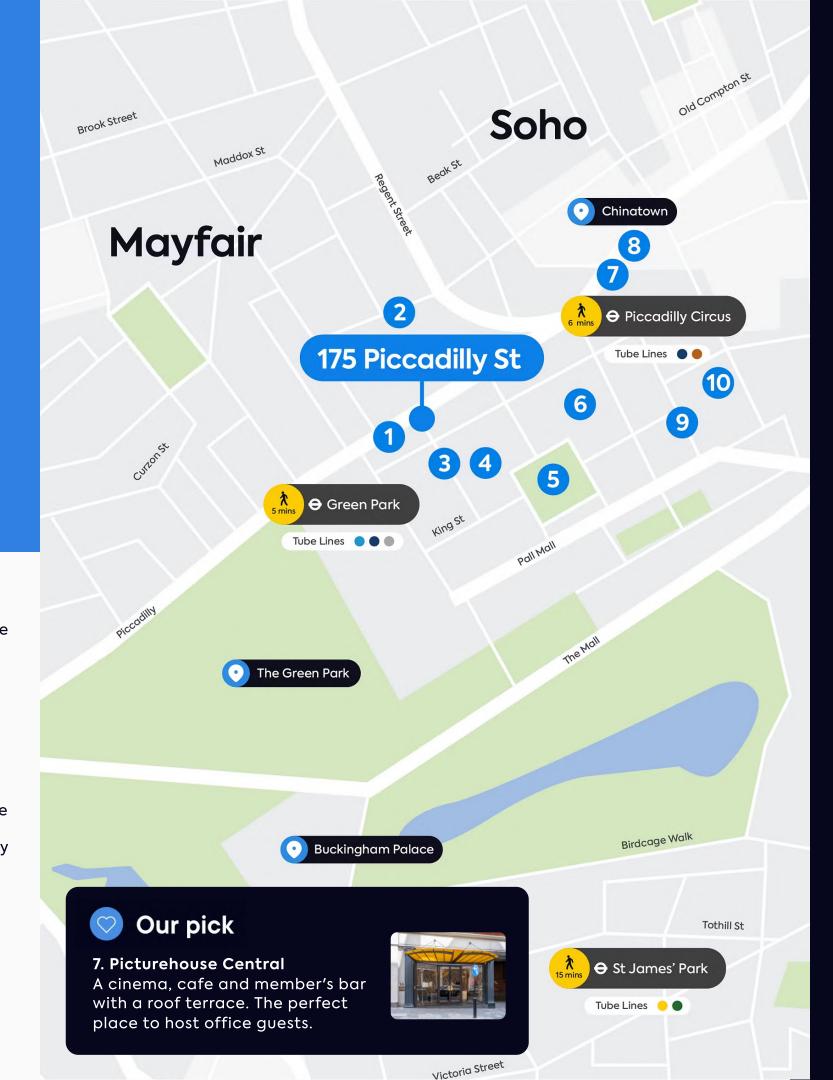

# Spoilt for choice

Within

10
minutes

#### Highlights

- 1 Burlington Arcade
- 2 Royal Academy of Arts
- 3 Quaglino's
- 4 White Cube Mason's Yard
- 5 St James's Square
- 6 CrossFit Piccadilly
- 7 Picturehouse Central
- 8 The Crystal Maze LIVE Experience
- 9 His Majesty's Theatre
- 10 Japan Centre

Piccadilly offers an array of attractions to suit all personalities. From taking a deep breath of fresh Green Park air, or those that fancy a stroll around the Royal Academy of Arts. For the competitive minds, why not take each other on at The Crystal Maze LIVE experience?