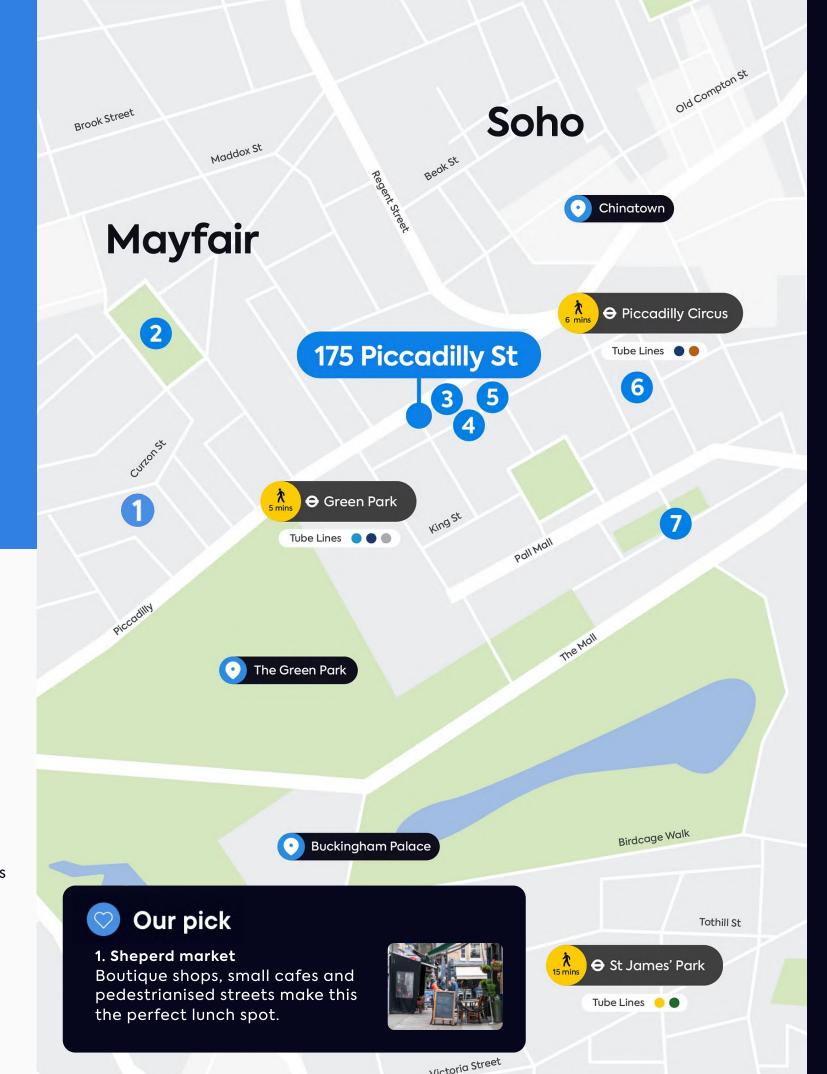

## On your doorstep

Within

10
minutes

#### Highlights

- 1 Sheperd market
- 2 Berkeley Square
- 3 Maison Assouline
- 4 Floris
- 5 Bulbous Flowers
- 6 St James Market Pavillion
- 7 Waterloo Gardens

Escape the bustle and discover many wonderful local spots to relax, shop and get inspired. Immerse yourself in a little culture at the stunning Maison Assouline or maybe take some time to watch the world go by at the St James Market Pavillion.