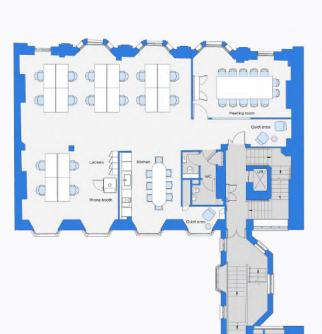

## Floorplan

#### 1st Floor, 175 Piccadilly

St. James's

Breakout area

1,848 sq ft

Phone booth

30 maximum occupancy

Kitchen

16 current desks

Coffee machine

2 meeting rooms

175 Piccadilly

View/download 2D floorplan

## 1st Floor

#### 5th Floor, 175 Piccadilly

St. James's

Quiet room

1,719 sq ft

Phone booth

26 maximum occupancy

Kitchen

24 current desks

Coffee machine

10 person meeting room

## 5th Floor