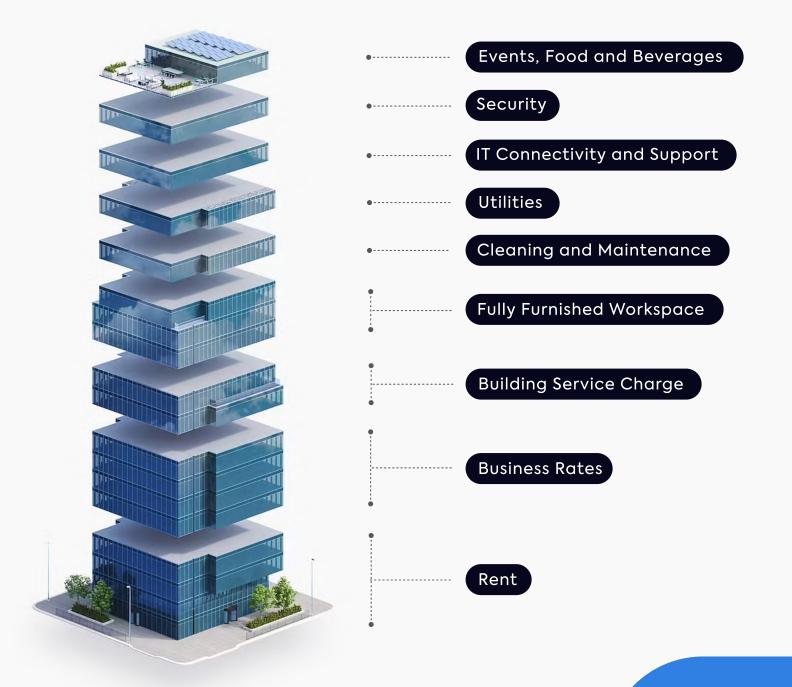

## It's all included in one bill, no hidden extras

Contents

### 2 – All-in-one bill with no hidden extras

Say goodbye to multiple bills. Each month you'll receive one all-inclusive bill from us, and, your bill remains fixed for your contract period.

See what's included