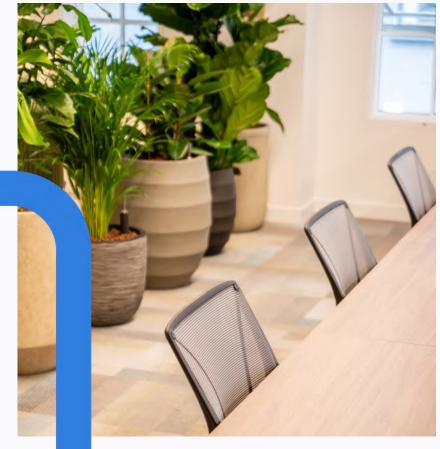

| Configuration                                    | Max<br>occupancy | Sq ft | Floorplan | Key features                                   | Availability |
|-------------------|--------------------------------------------------|------------------|-------|-----------|------------------------------------------------|--------------|
| 1st Floor (South) | 46 desks + 3 meeting rooms<br>+ 1 private office | 61               | 3,995 |           | Art deco feel with multiple<br>breakout spaces | Recently Let |

The detail

Contents

Kent House

# Floorplan

#### 1st Floor, Kent House



3,995 sq ft

61 maximum occupancy

46 current desks



3 meeting rooms



Contents

Breakout area

Private office



2 phone booths



Kitchen



Wine fridge



Coffee machine





## 1st Floor South











# Truly Connected

Kent House offers the best of both worlds. While the space offers a little tranquillity away from the noise, three underground lines – including two Elizabeth line stations – are within a 10 minute walk giving you easy access to the best of London and beyond.

















# Tried and tasted

Within

10
minutes



#### Highlights

- 1 Mr Fogg's House of Botanicals
- 2 Riding House Café
- The Bricklayers
  Arms
- 4 Farmer J
- 5 Kiss the Hippo Coffee
- 6 Faros
- 7 Kaffeine
- 8 Circolo Popolare
- 9 Market Halls
- Social Eating House





The food scene near Kent House is strong, so you never have to wander far when hunger strikes. For great coffee give Kiss the Hippo a try, for a classic pub lunch dive into The Bricklayers Arms, or enjoy outrageously good Italian