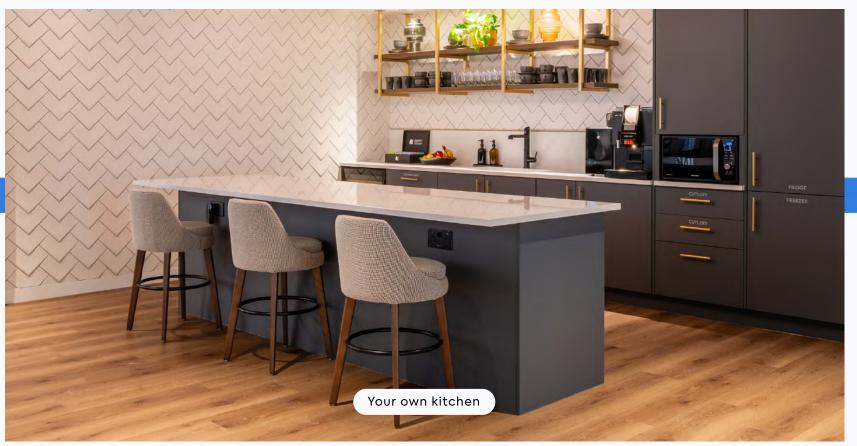

#### High quality, self contained workspaces

Beautifully designed, each office features its own meeting rooms, breakout areas and kitchen with showers on every floor.