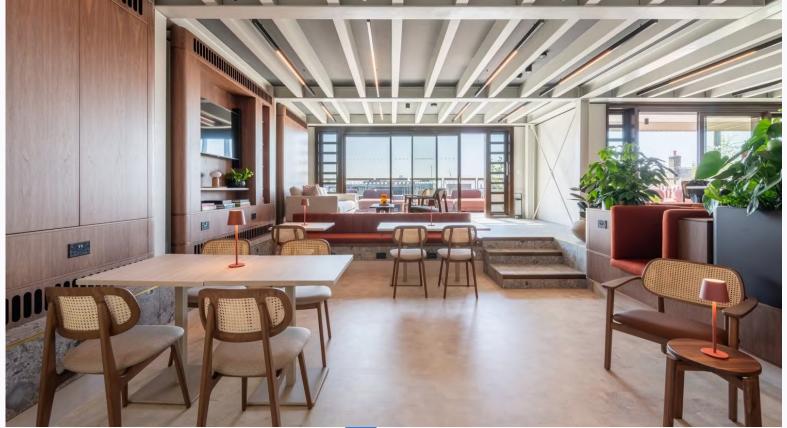

#### High quality, self contained workspaces

Beautifully designed, each office features its own meeting rooms, breakout areas and kitchen with showers on every floor.

# Shared spaces to refresh and relax