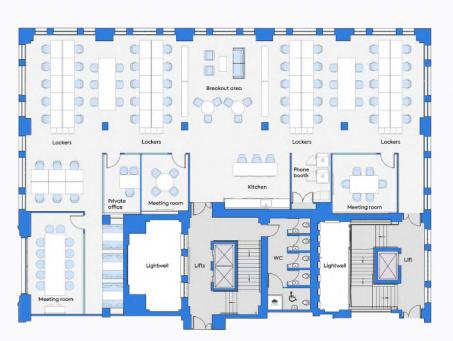

# Floorplan

#### 1st Floor, Kent House

3,995 sq ft

61 maximum occupancy

46 current desks

3 meeting rooms

Contents

Breakout area

Private office

2 phone booths

Kitchen

Wine fridge

Coffee machine

## 1st Floor South