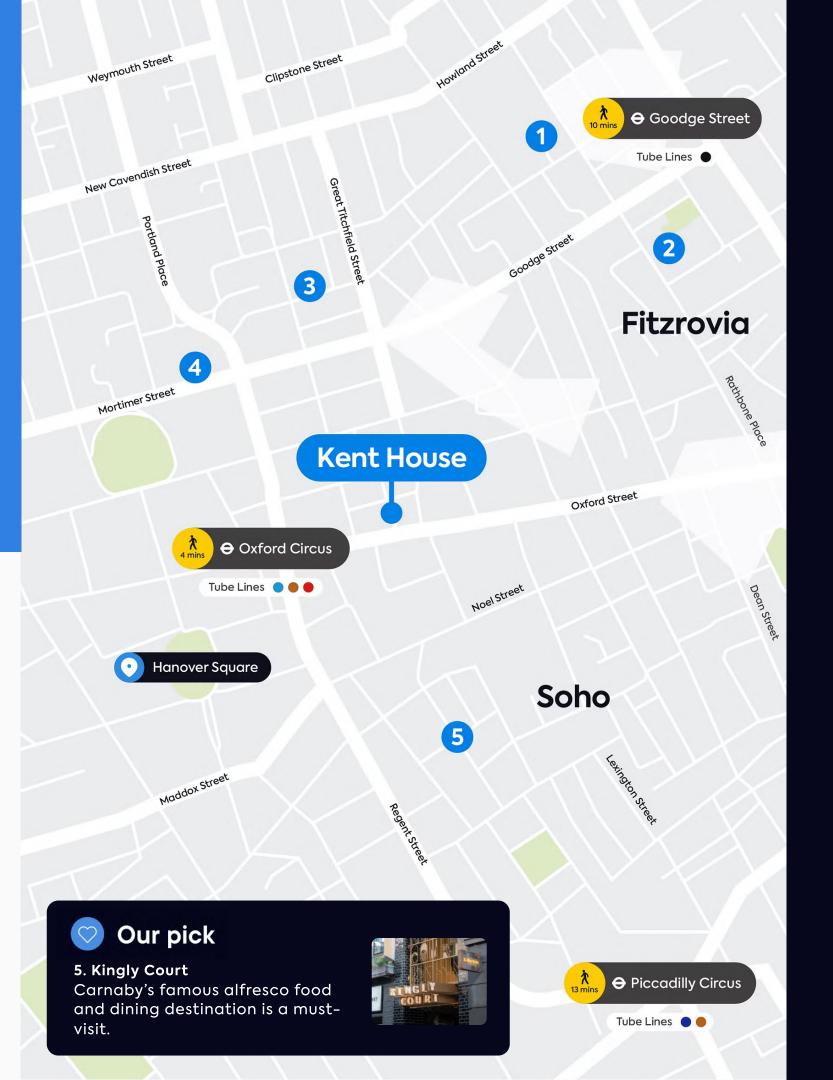

# On your doorstep

Within

10
minutes

#### Highlights

- 1 The Fitzrovia Mural
- 2 Goode Flowers
- 3 Attendant Coffee Roasters
- 4 Chaun Spa at The Langham
- 5 Kingly Court

There are plenty of spots that the locals keep for themselves, each of which add to the area's unique charm. And if you decide to make Kent House your new workspace, you'll be one of those in the know.