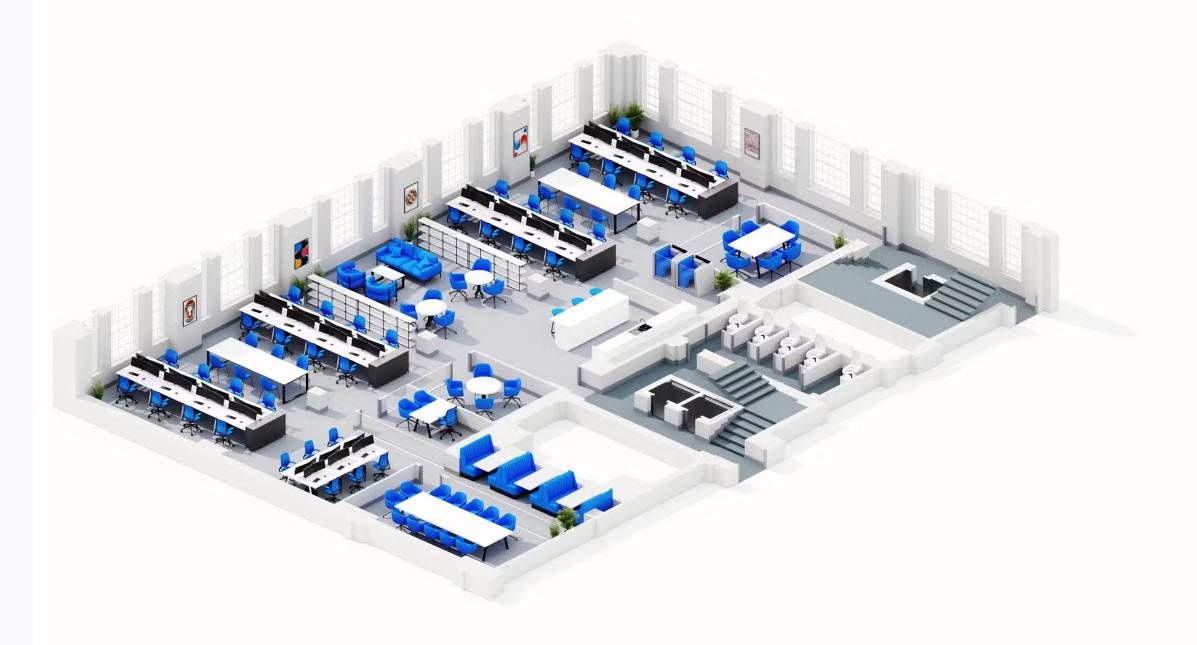

# Floorplan

#### 1st Floor, Kent House

3,995 sq ft

61 maximum occupancy

46 current desks

3 meeting rooms

Contents

Breakout area

Private office

2 phone booths

Kitchen

Wine fridge

Coffee machine

## 1st Floor South