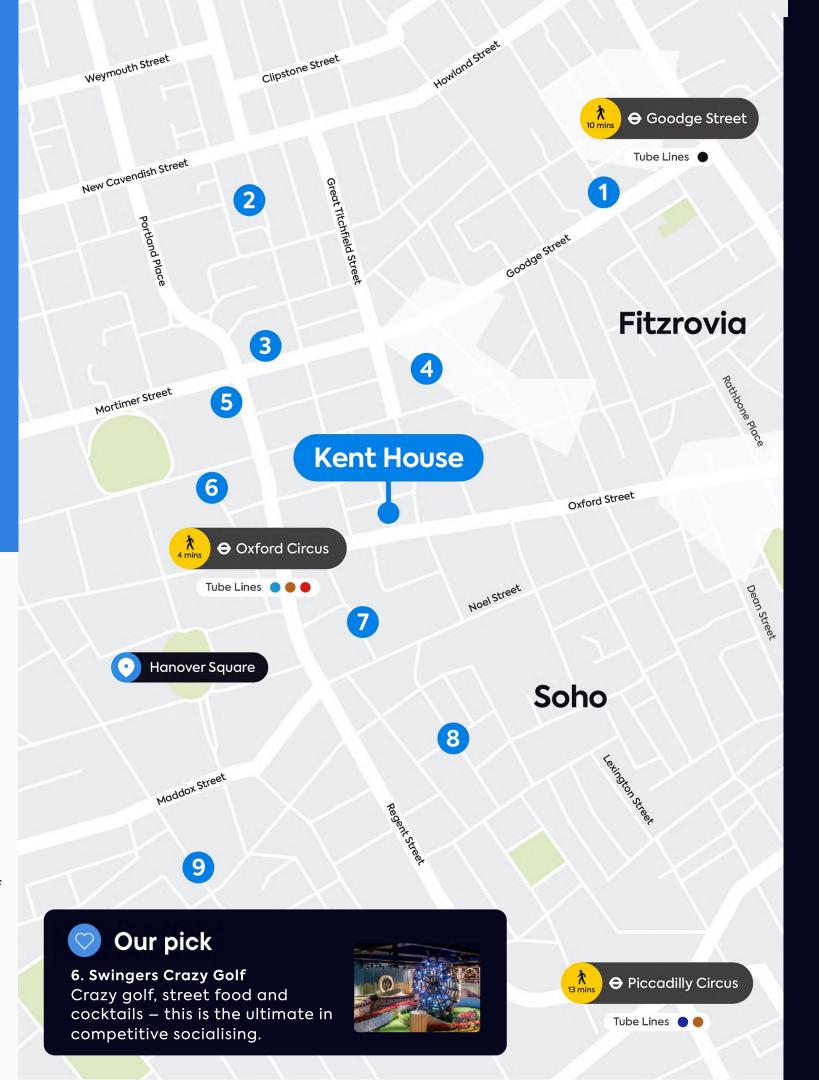

#### Highlights

- 1 Pollocks Toy Museum
- Java Whiskers Cat Café
- 3 Psycle
- 4 The Cartoon Museum
- 5 Regent Street Cinema
- 6 Swingers Crazy Golf
- 7 The London Palladium
- 8 Carnaby Street
- 9 Halcyon Gallery

Kent House is surrounded by the iconic and the curious. Art lovers, theatre lovers, toy lovers and fun lovers... whatever your passion there are amazing finds to be discovered.