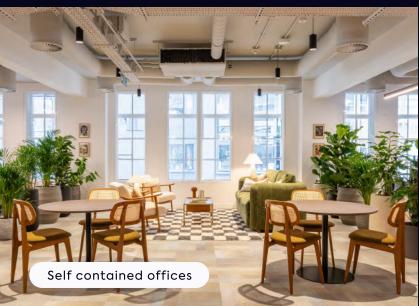

#### High quality, self contained workspaces

Beautifully designed, each office features its own meeting rooms, breakout areas and kitchen with showers on every floor.