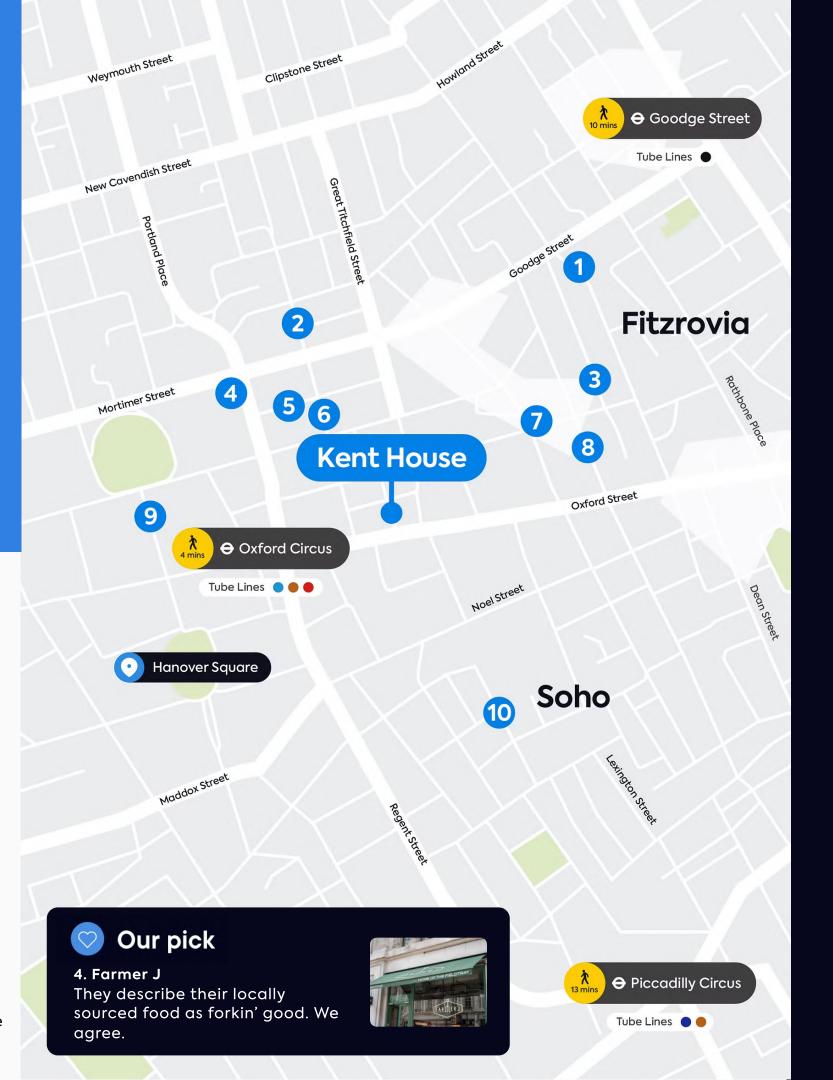

#### Highlights

- 1 Mr Fogg's House of Botanicals
- 2 Riding House Café
- The Bricklayers
  Arms
- 4 Farmer J
- 5 Kiss the Hippo Coffee
- 6 Faros
- 7 Kaffeine
- 8 Circolo Popolare
- 9 Market Halls
- Social Eating House

The food scene near Kent House is strong, so you never have to wander far when hunger strikes. For great coffee give Kiss the Hippo a try, for a classic pub lunch dive into The Bricklayers Arms, or enjoy outrageously good Italian food at Circolo Popolare.