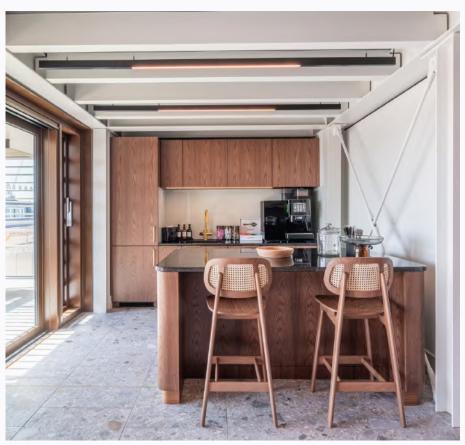

#### **Roof terrace** & lounge

Brand-new, spacious rooftop terrace and expansive lounge with stylish breakout areas and fully equipped kitchen.

#### High quality, self contained workspaces

Beautifully designed, each office features its own meeting rooms, breakout areas and kitchen with showers on every floor.