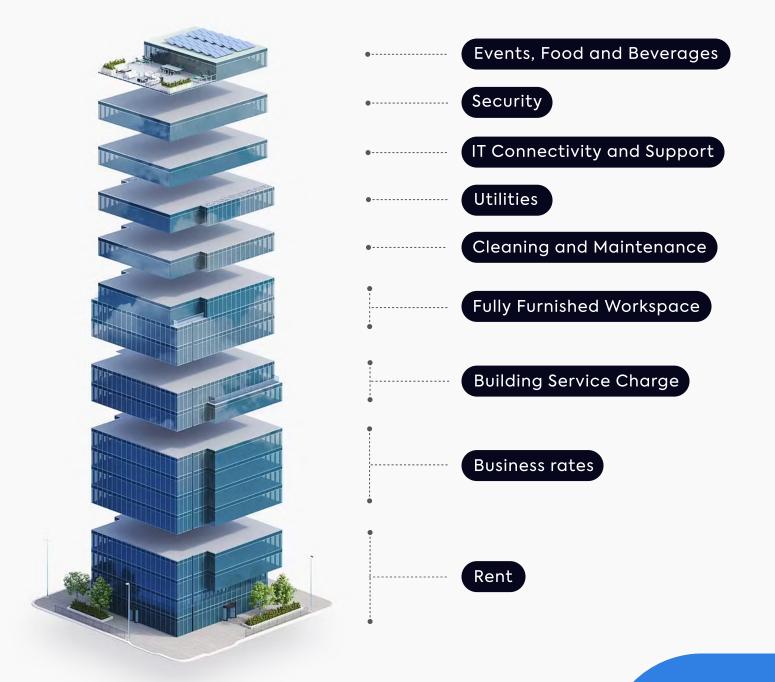

# It's all included in one bill, no hidden extras

### 2 – All-in-one bill with no hidden extras

Say goodbye to multiple bills. Each month you'll receive one all-inclusive bill from us, and, your bill remains fixed for your contract period.

See what's included