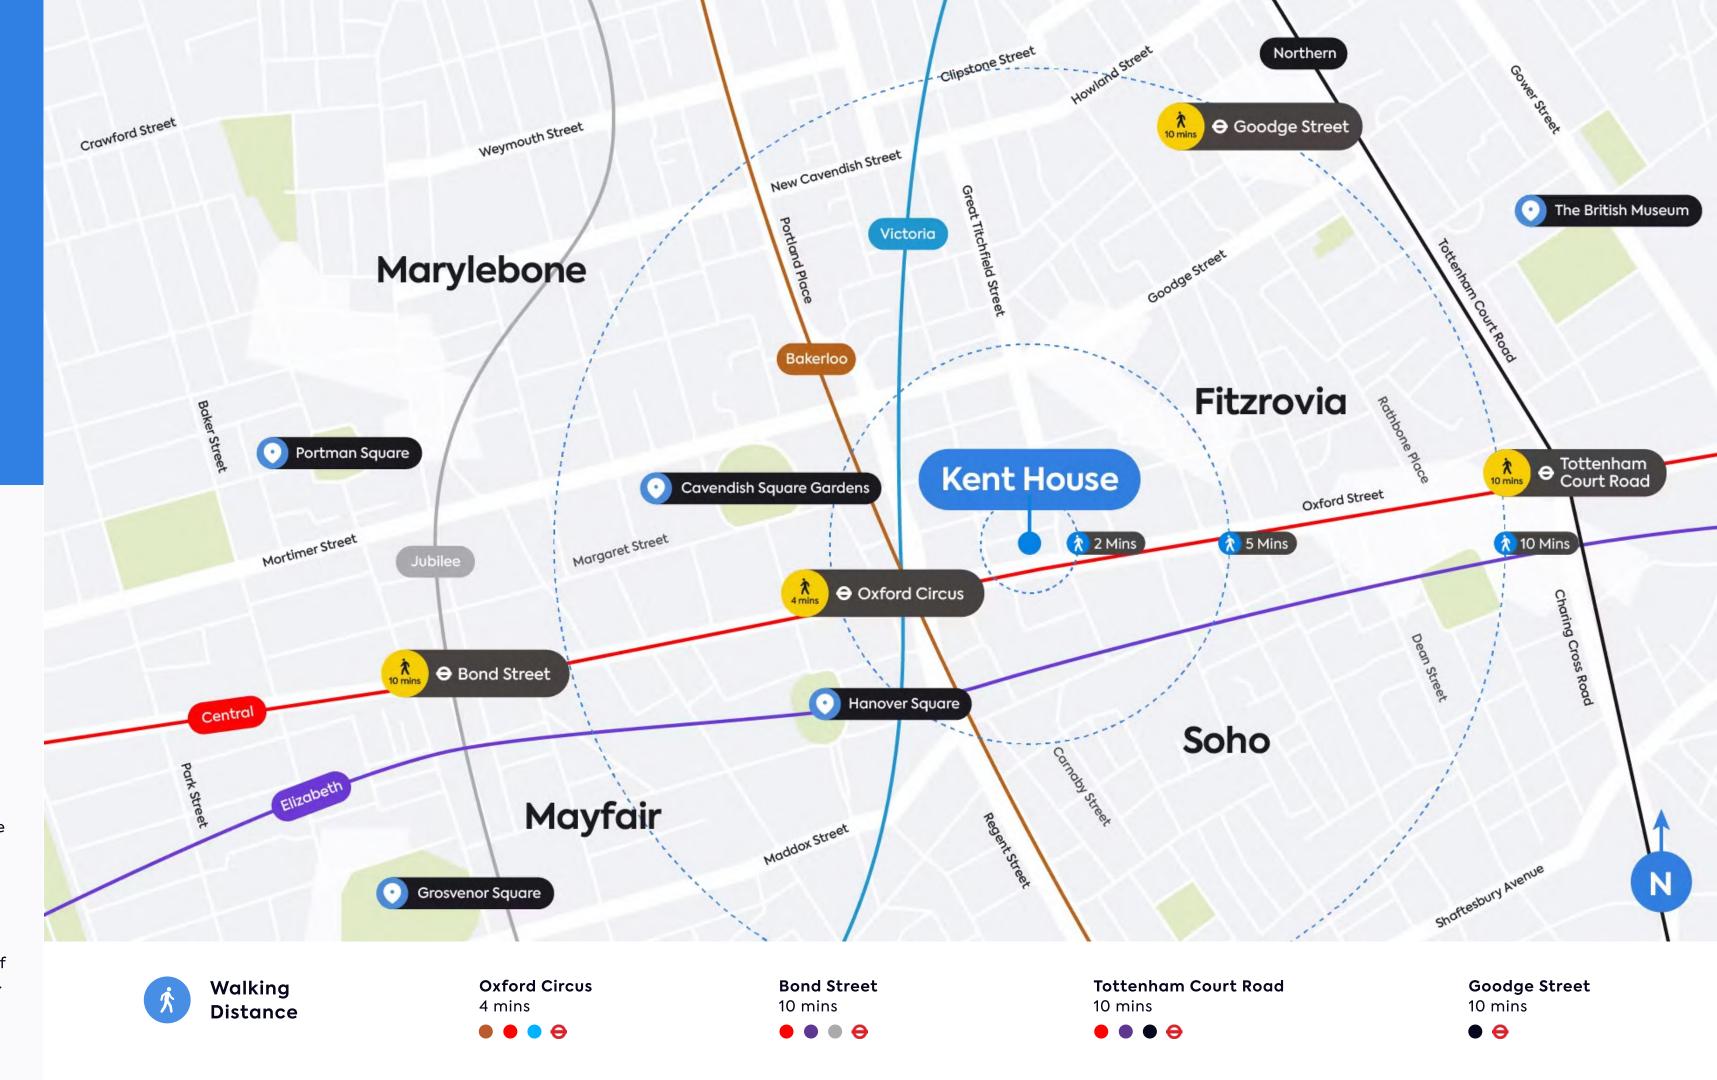

# Truly Connected

Kent House offers the best of both worlds. While the space offers a little tranquillity away from the noise, three underground lines – including two Elizabeth line stations – are within a 10 minute walk giving you easy access to the best of London and beyond.