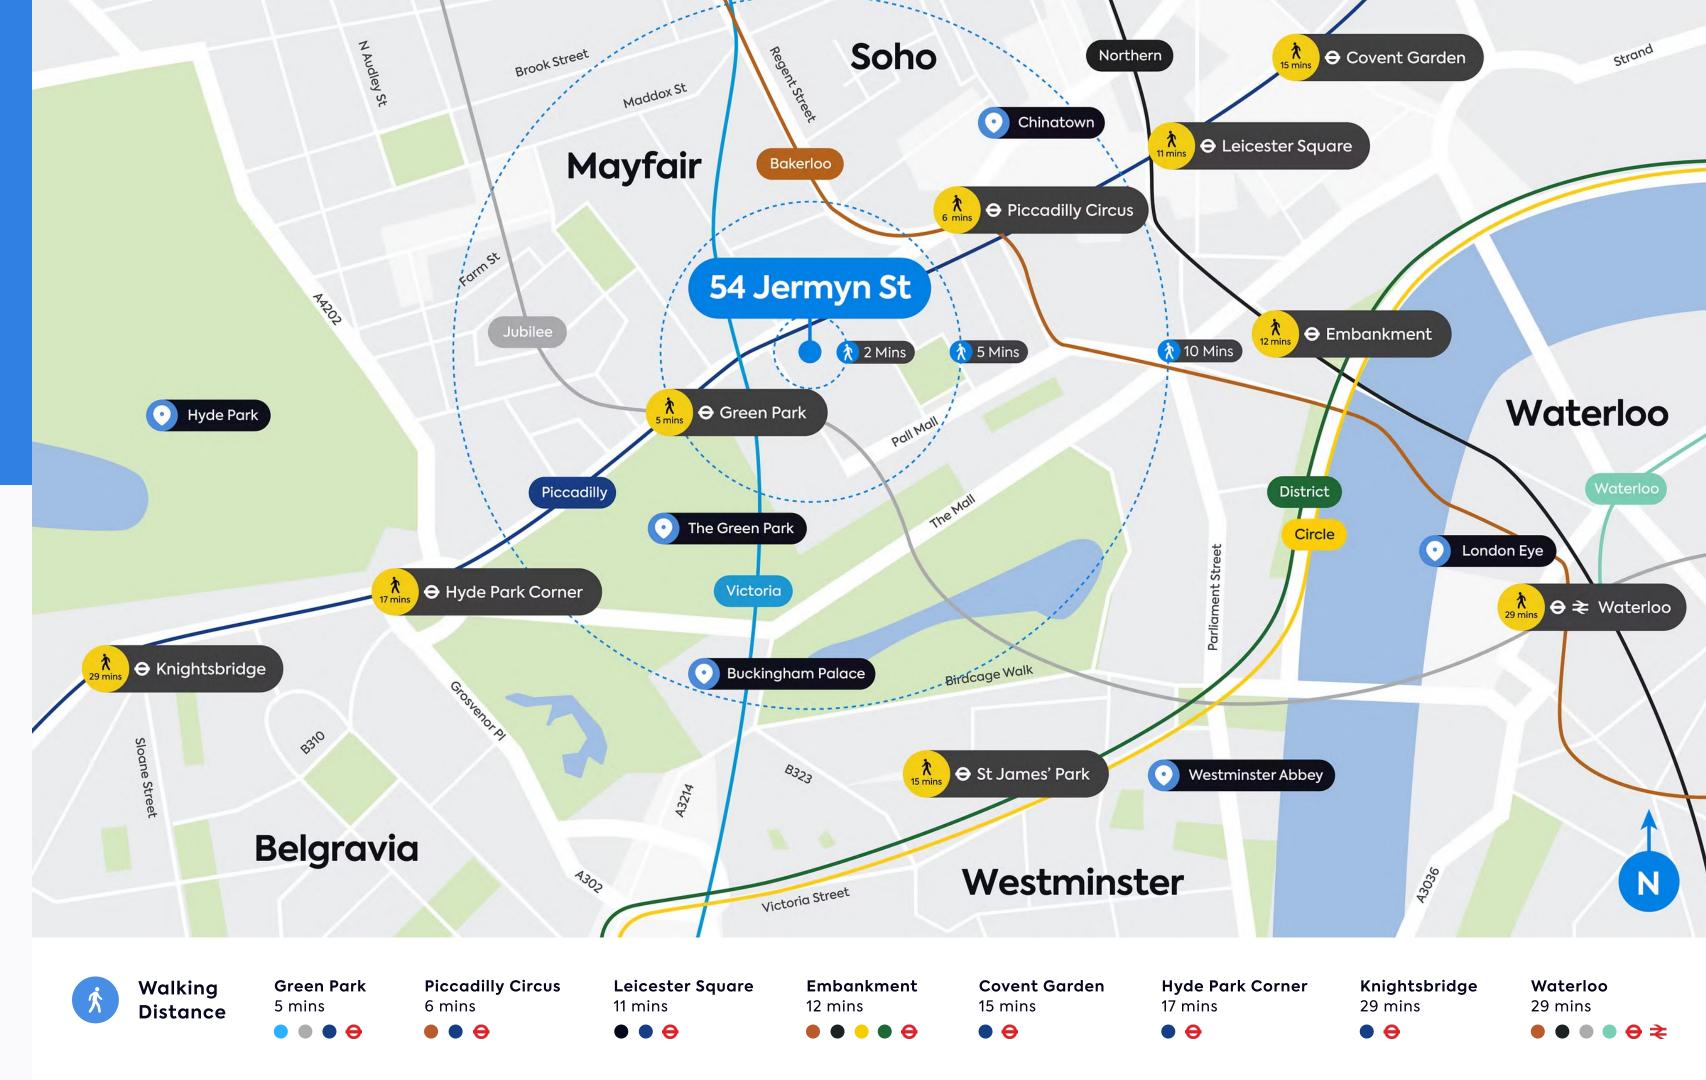

# Connected

This is a workspace that's as accessible as it is iconic. With Piccadilly Circus and Green Park underground stations just a stone's throw away, the Piccadilly, Jubilee, Victoria and Bakerloo lines are on your doorstep.