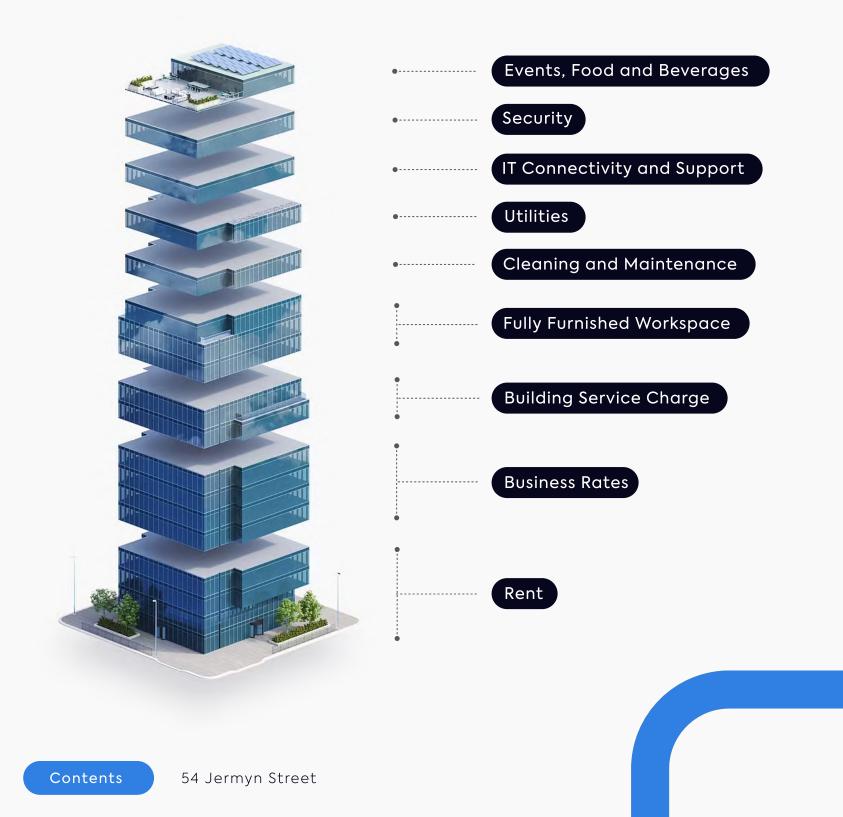

## It's all included in one bill, no hidden extras

#### 2 – All-in-one bill with no hidden extras

Say goodbye to multiple bills. Each month you'll receive one all-inclusive bill from us, and, your bill remains fixed for your contract period.

#### See what's included