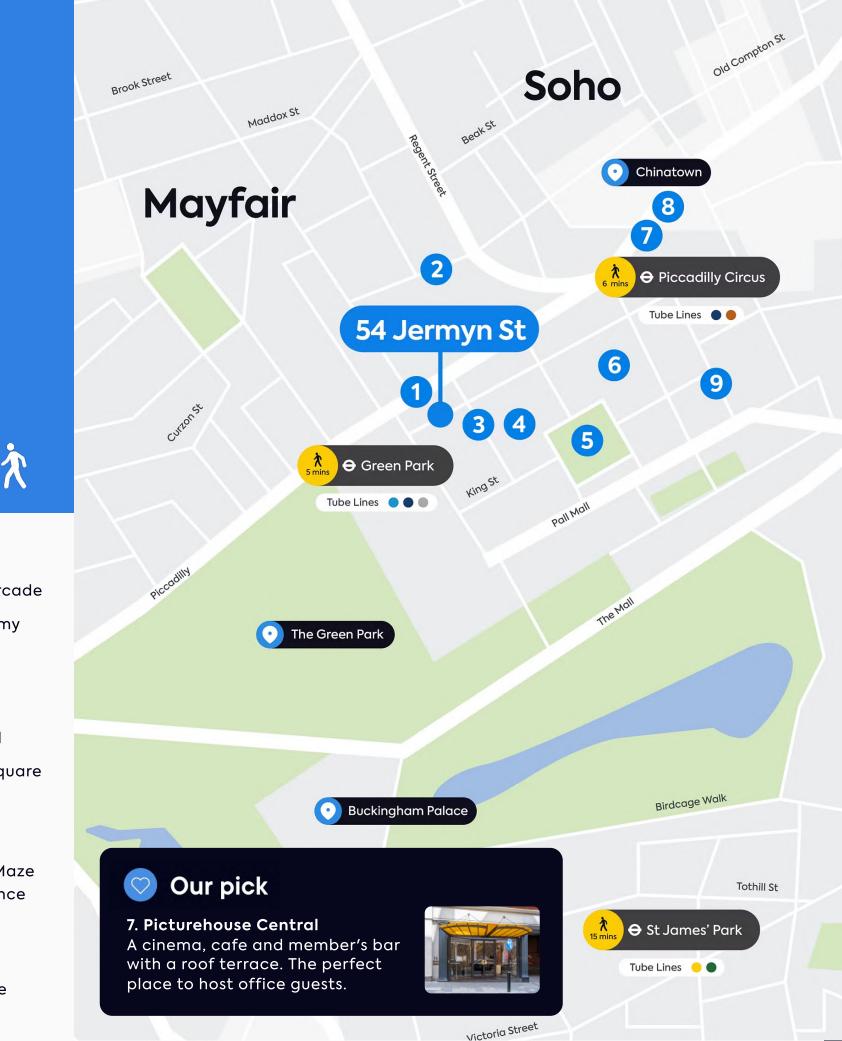

# Gems

azu Sush

Escape the bustle and discover many wonderful local spots to relax, shop and get inspired. Immerse yourself in a little culture at the stunning Maison Assouline or maybe take some time to watch the world go by at the St James Market Pavillion.

Hidden Gems

 $\bigcirc$ 