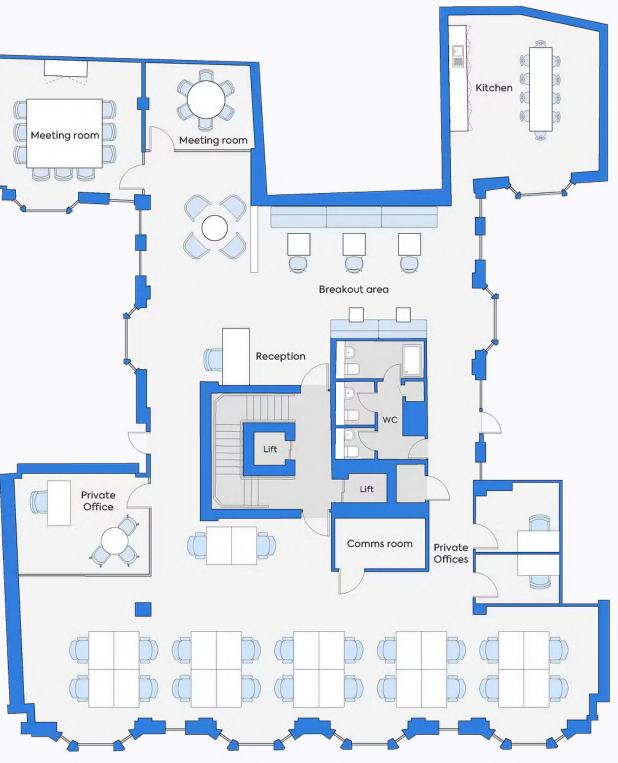

# Availability schedule

Let's get down to the details...

| Floor     | Configuration                                              | Max<br>occupancy | Sq ft | Floorplan |
|-----------|------------------------------------------------------------|------------------|-------|-----------|
| 1st Floor | 22 Desks, 2 meeting rooms, 3 private offices & reception   | 30               | 3,519 | 5         |
| 4th Floor | 24 desks, 2 meeting rooms, 1 private<br>office & boardroom | 30               | 3,241 |           |

#### 1st Floor, 54 Jermyn Street

54 Jermyn Street

( View/download 2D floorplan