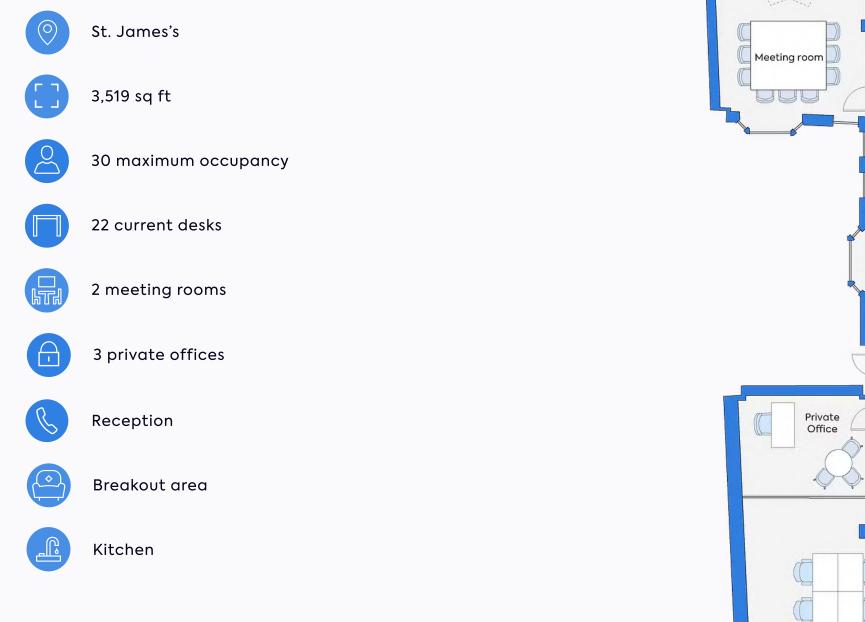

# Availability schedule

Let's get down to the details...

| Floor     | Configuration                                              | Max<br>occupancy | Sq ft | Floorplan |
|-----------|------------------------------------------------------------|------------------|-------|-----------|
| 1st Floor | 22 Desks, 2 meeting rooms, 3 private offices & reception   | 30               | 3,519 | 5         |
| 4th Floor | 24 desks, 2 meeting rooms, 1 private<br>office & boardroom | 30               | 3,241 |           |

#### 1st Floor, 54 Jermyn Street

54 Jermyn Street

( View/download 2D floorplan