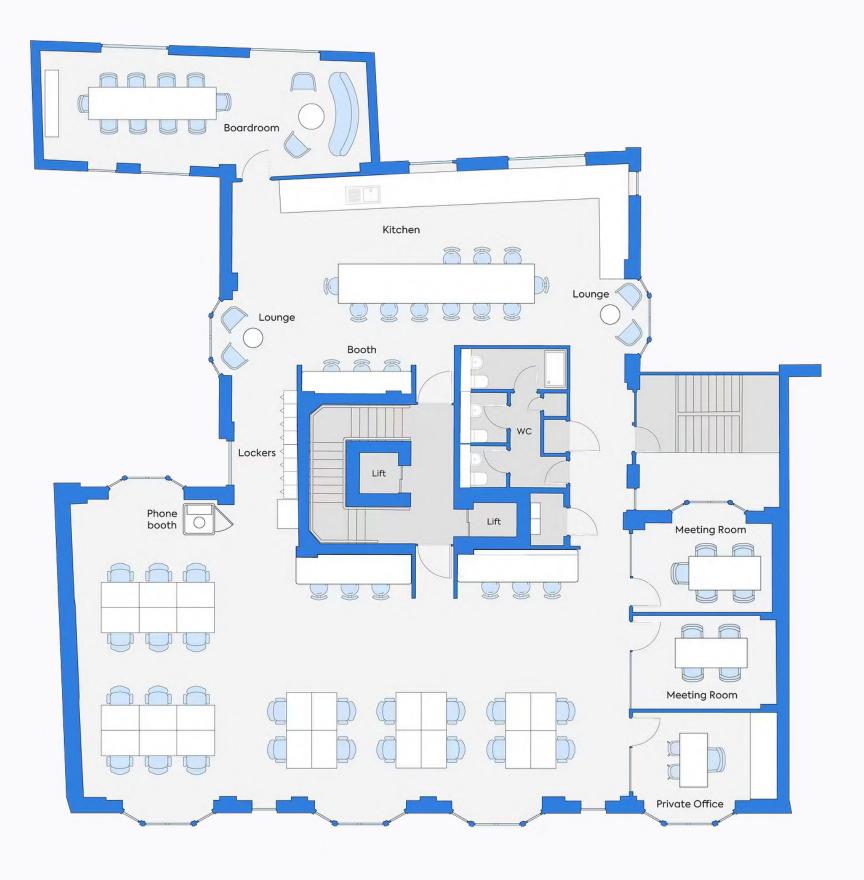

# Availability schedule

Let's get down to the details...

| Floor     | Configuration                                              | Max<br>occupancy | Sq ft | Floorplan |
|-----------|------------------------------------------------------------|------------------|-------|-----------|
| 1st Floor | 22 Desks, 2 meeting rooms, 3 private offices & reception   | 30               | 3,519 | 5         |
| 4th Floor | 24 desks, 2 meeting rooms, 1 private<br>office & boardroom | 30               | 3,241 |           |

# Floorplan

#### 1st Floor, 54 Jermyn Street

54 Jermyn Street

( View/download 2D floorplan