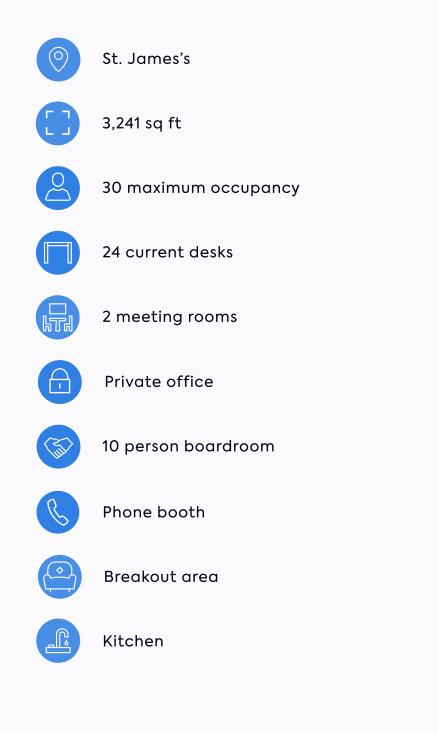

# Availability schedule

Let's get down to the details...

| Floor     | Configuration                                              | Max<br>occupancy | Sq ft | Floorplan |
|-----------|------------------------------------------------------------|------------------|-------|-----------|
| 1st Floor | 22 Desks, 2 meeting rooms, 3 private offices & reception   | 30               | 3,519 | 5         |
| 4th Floor | 24 desks, 2 meeting rooms, 1 private<br>office & boardroom | 30               | 3,241 |           |

#### 4th Floor, 54 Jermyn Street

54 Jermyn Street

( View/download 2D floorplan

### **4th Floor**