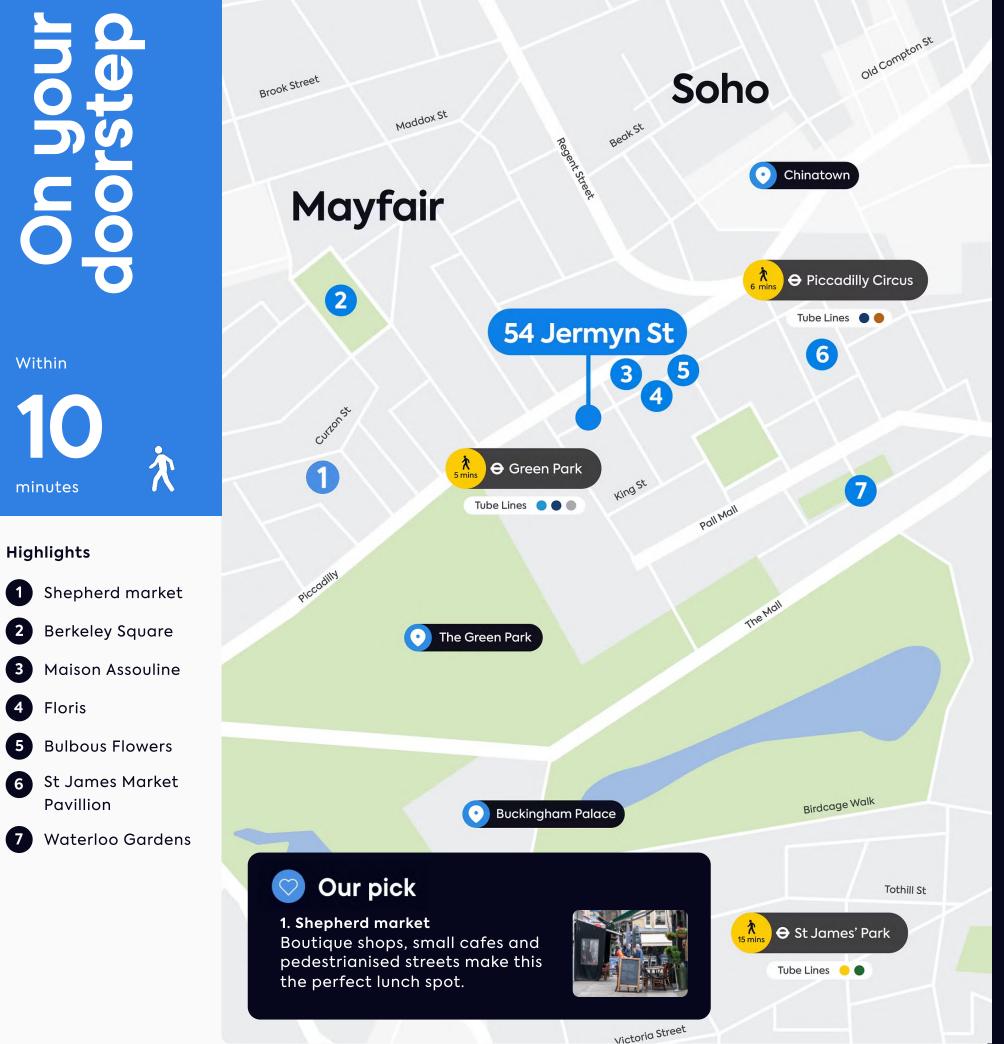

# Tried and tasted

Within 10

minutes

R

#### Highlights

# TOTINUM & MASON FORTNUM & MASON COCOCOCOCOCI

It's safe to say that quality dining is always on the menu in your new neighbourhood. There's something for every palette and every time of day, whether that's breakfast at Brasserie Zedel, coffee and elevenses at Perk and White or a wonderful dinner at The Wolseley.