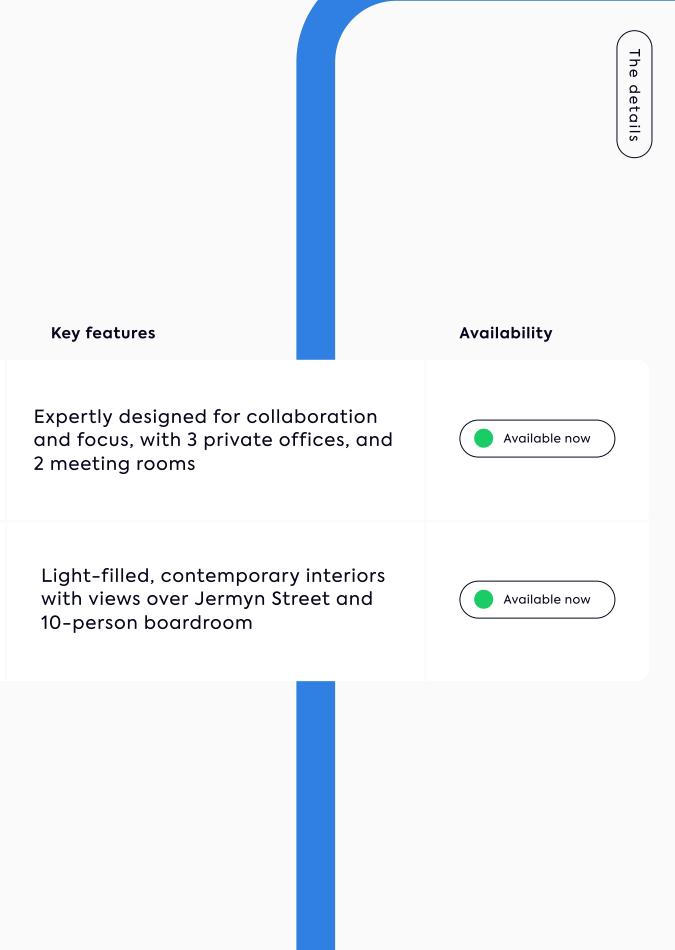

# Availability schedule

Let's get down to the details...

| Floor     | Configuration                                              | Max<br>occupancy | Sq ft | Floorplan |
|-----------|------------------------------------------------------------|------------------|-------|-----------|
| 1st Floor | 22 Desks, 2 meeting rooms, 3 private offices & reception   | 30               | 3,519 | 5         |
| 4th Floor | 24 desks, 2 meeting rooms, 1 private<br>office & boardroom | 30               | 3,241 |           |