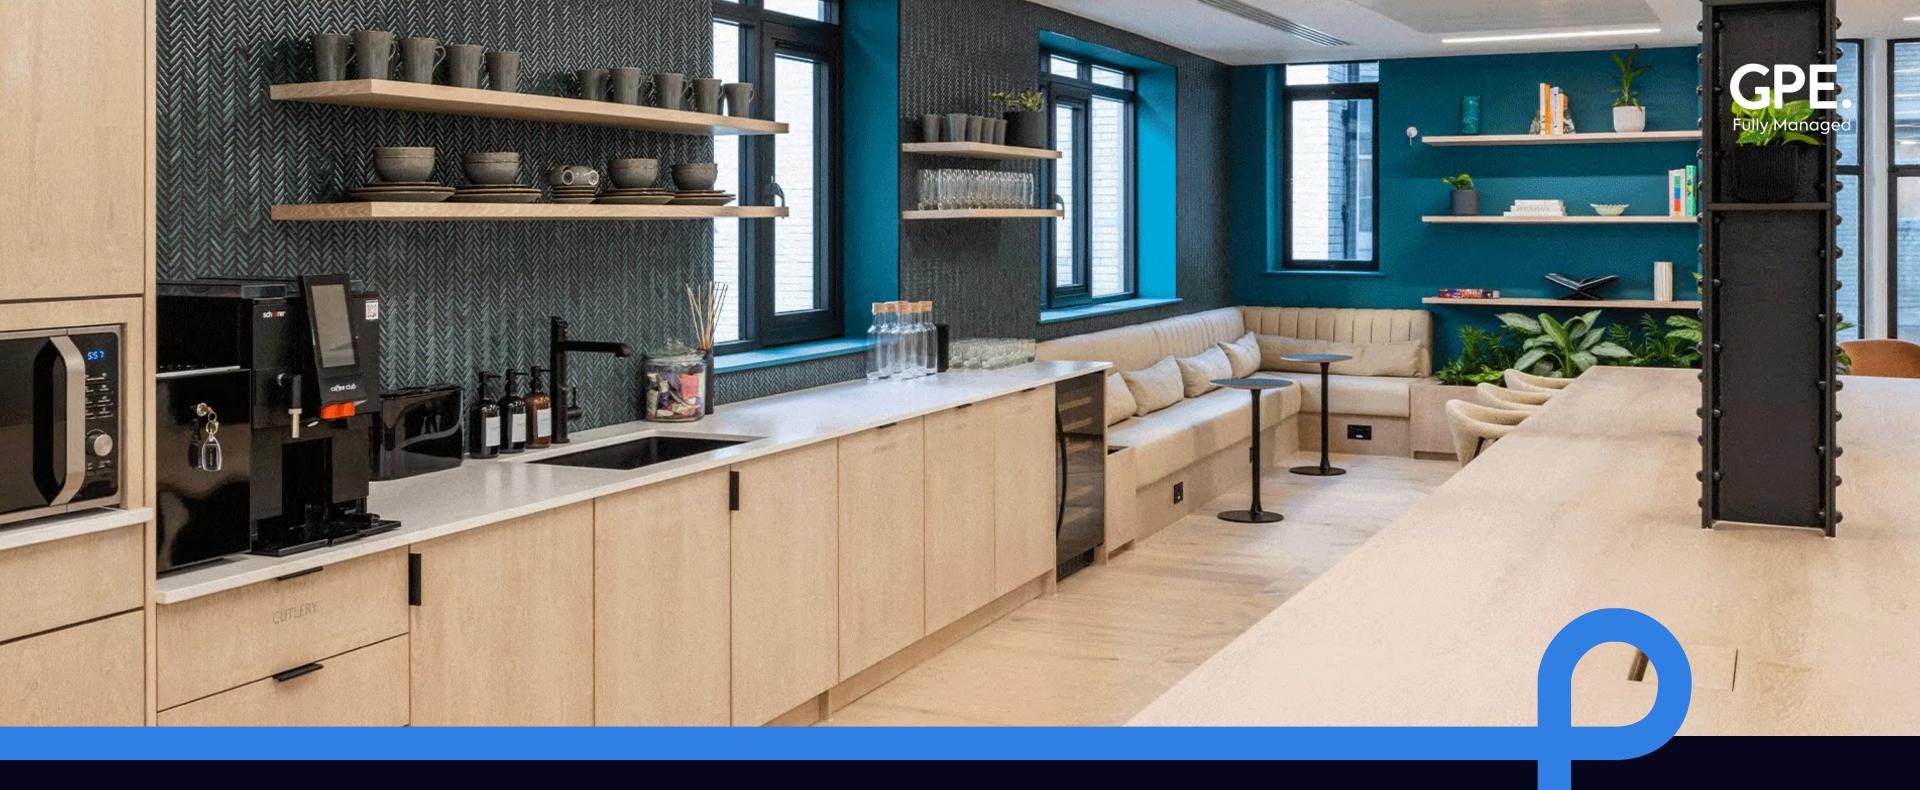

#### High quality, self-contained floors

Beautifully refurbished, each floor features its own meeting rooms, breakout areas and kitchen.

#### Cycle storage, lockers & showers

Secure cycle spaces to end your journey and showers so you can start your day ready to go.

Vour own kitchen

Contents

What's in your building