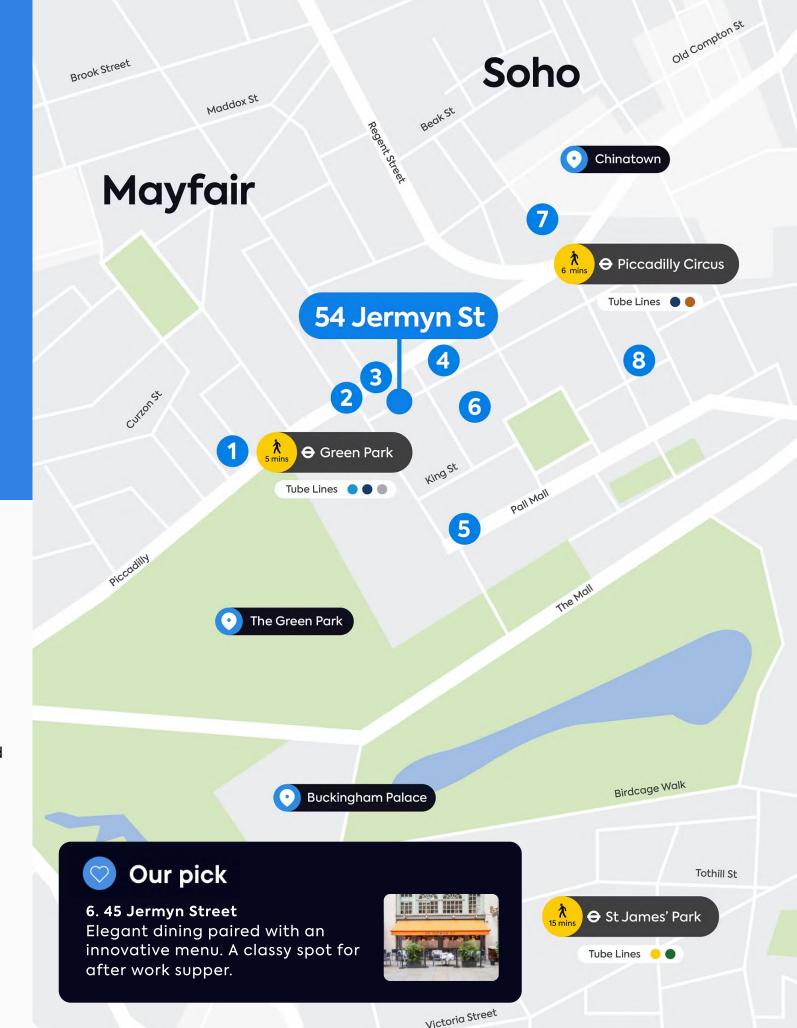

#### Highlights

- **1** Burlington Arcade 2 Royal Academy of Arts Quaglino's 3
- 4 White Cube Mason's Yard
- 5 St James's Square
- Picturehouse 6 Central
- The Crystal Maze 7 LIVE Experience
- His Majesty's 8 Theatre
- 9 Japan Centre

Hidden

 $\underline{OO}$ 

URNBULLEASS

16

Piccadilly offers an array of attractions to suit all personalities. From taking a deep breath of fresh Green Park air, or those that fancy a stroll around the Royal Academy of Arts. For the competitive minds, why not take each other on at The Crystal Maze LIVE experience?