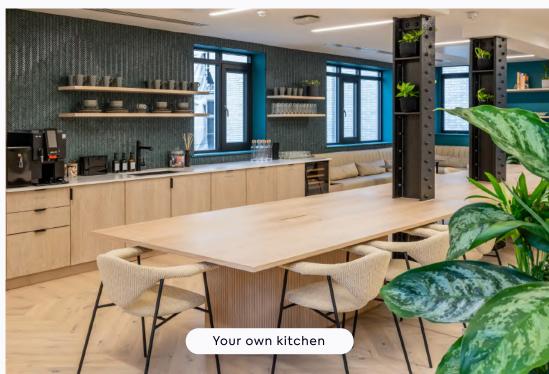

# High quality, self-contained floors

Beautifully refurbished, each floor features its own meeting rooms, breakout areas and kitchen.

# Cycle storage, lockers & showers

Secure cycle spaces to end your journey and showers so you can start your day ready to go.

What's in your building