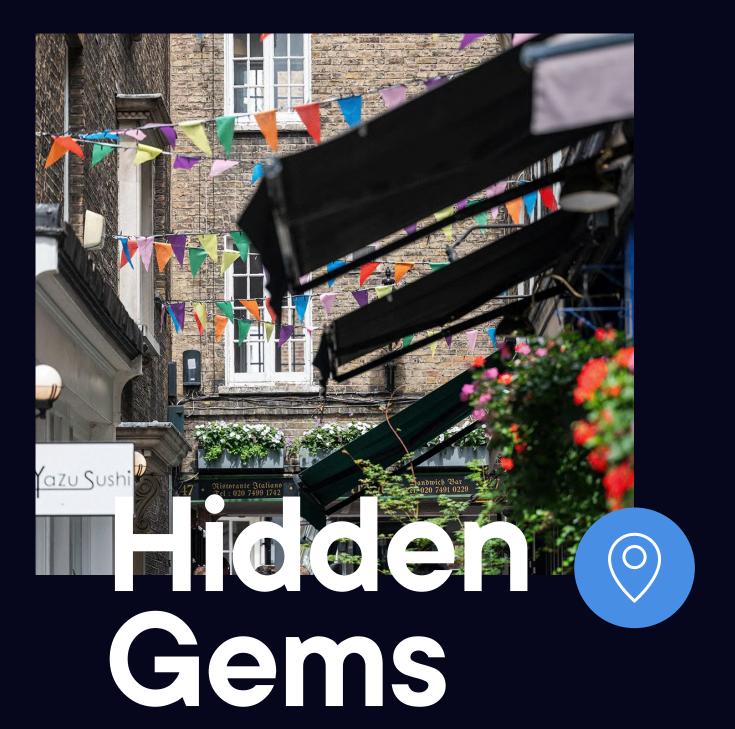

# Blending traditional elegance with style and innovation at 54 Jermyn street

54 Jermyn Street is a modern, elegant building with an impressive façade that stands as an iconic centrepiece in St James's. Boasting a prime location, this premium workspace offers a unique blend of history, elegance, and convenience. Moments from some of the City's best retail and hospitality spots, and a short walk from Green Park and Piccadilly Circus underground stations, you'll be perfectly placed for all your social and commuting needs.

## Prime location

In the heart of St. James's, surrounded by inspiring architecture and excellent transport links.