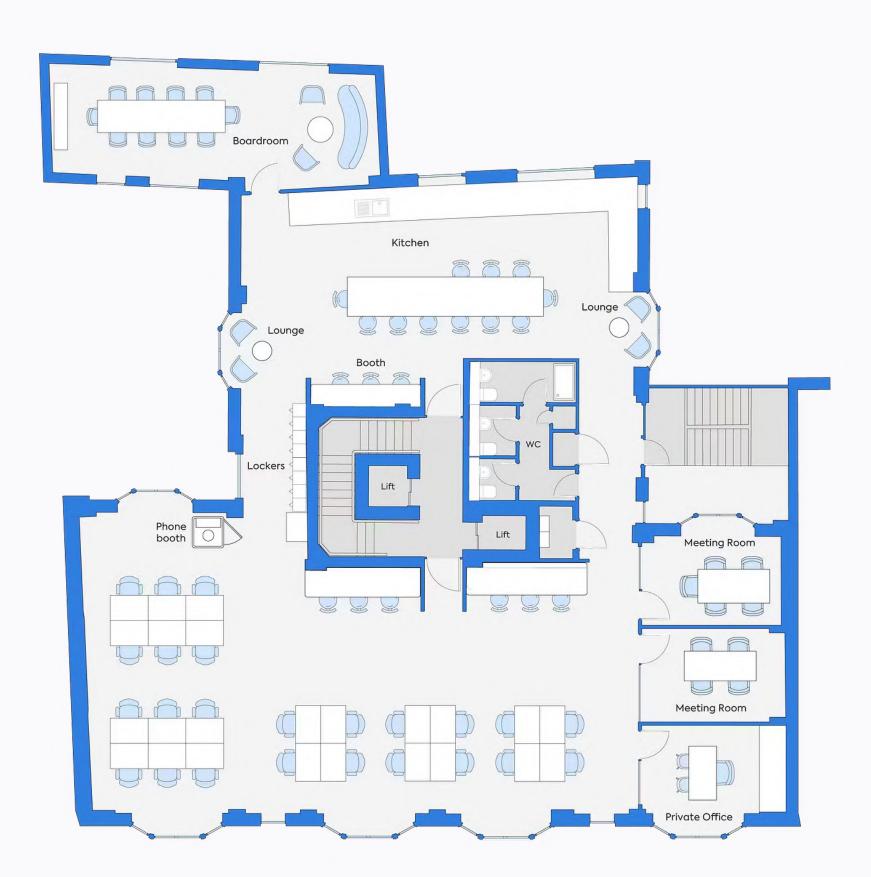

# Floorplan

### 4th Floor, 54 Jermyn Street

- Private office
- 10 person boardroom
- Phone booth
- Breakout area
- Kitchen

Contents 54 Jermyn Street ( View/download 2D floorplan )

# 4th Floor

54 Jermyn Street