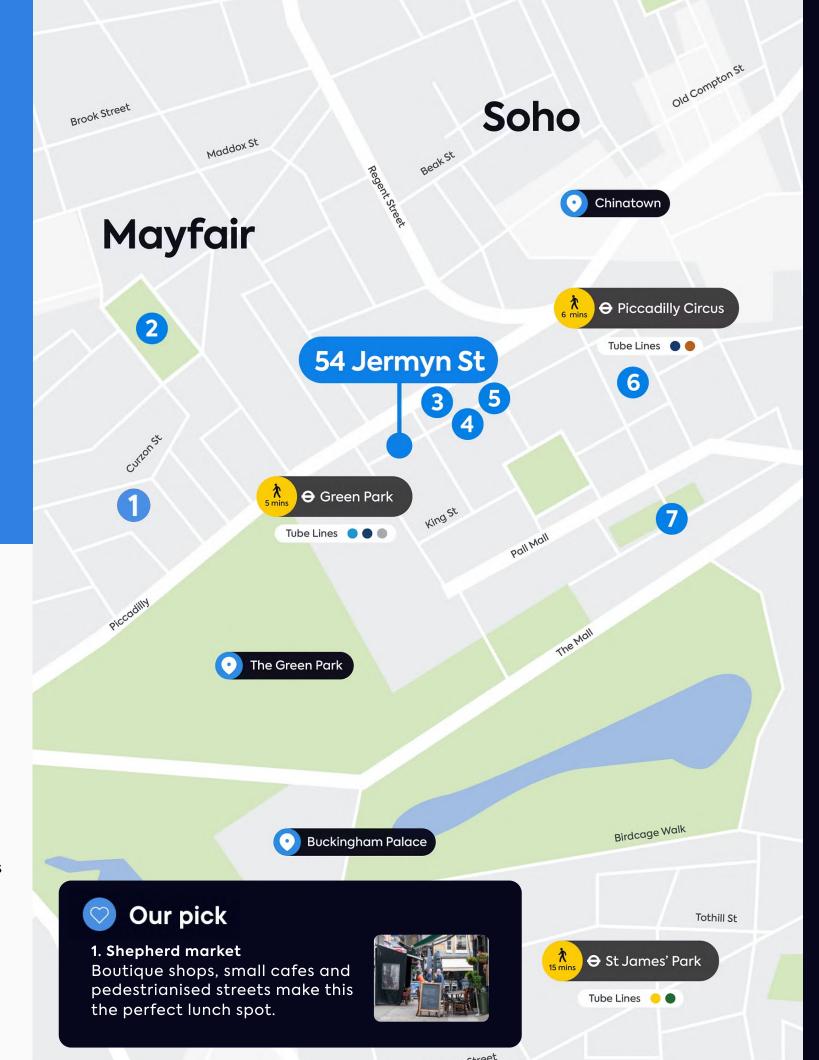

# On your doorstep

Within

10
minutes

### Highlights

- 1 Shepherd market
- 2 Berkeley Square
- 3 Maison Assouline
- 4 Floris
- 5 Bulbous Flowers
- 6 St James Market Pavillion
- 7 Waterloo Gardens

Escape the bustle and discover many wonderful local spots to relax, shop and get inspired. Immerse yourself in a little culture at the stunning Maison Assouline or maybe take some time to watch the world go by at the St James Market Pavillion.