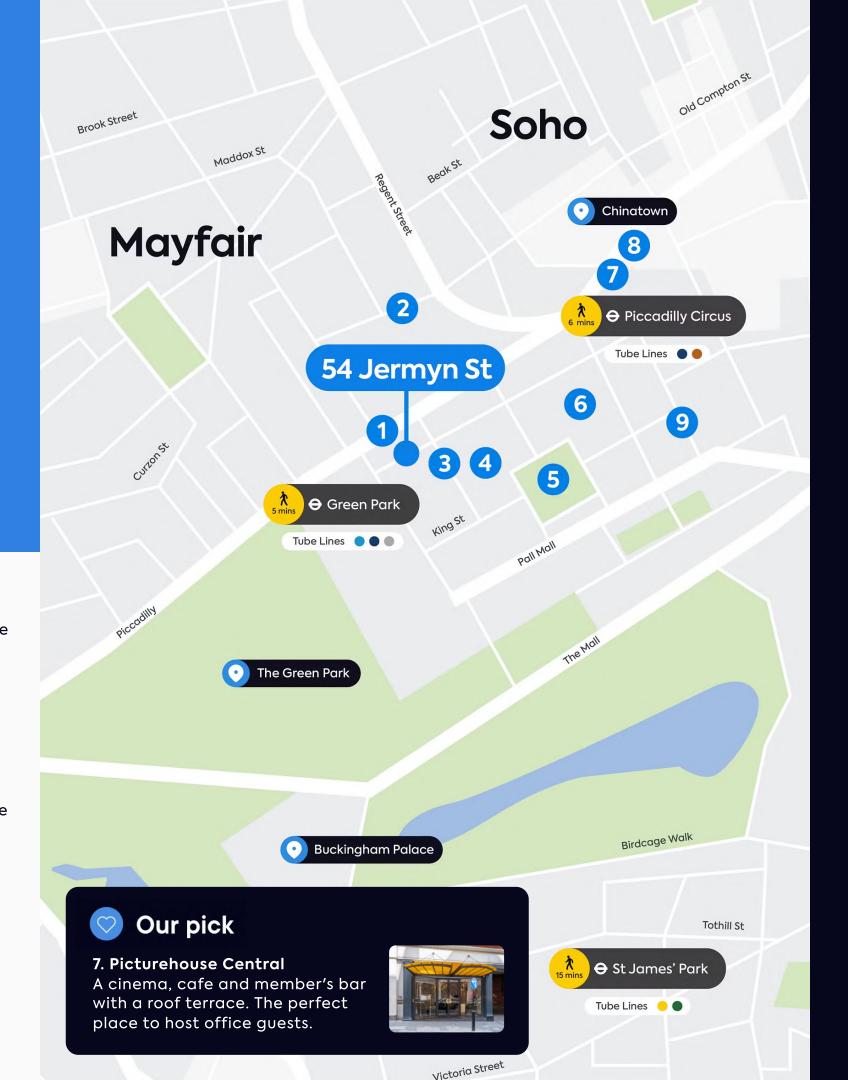

# Spoilt for choice

Within

10
minutes

### **Highlights**

- 1 Burlington Arcade
- 2 Royal Academy of Arts
- 3 Quaglino's
- 4 White Cube Mason's Yard
- 5 St James's Square
- 6 Picturehouse Central
- 7 The Crystal Maze LIVE Experience
- 8 His Majesty's Theatre
- 9 Japan Centre

Piccadilly offers an array of attractions to suit all personalities. From taking a deep breath of fresh Green Park air, or those that fancy a stroll around the Royal Academy of Arts. For the competitive minds, why not take each other on at The Crystal Maze LIVE experience?