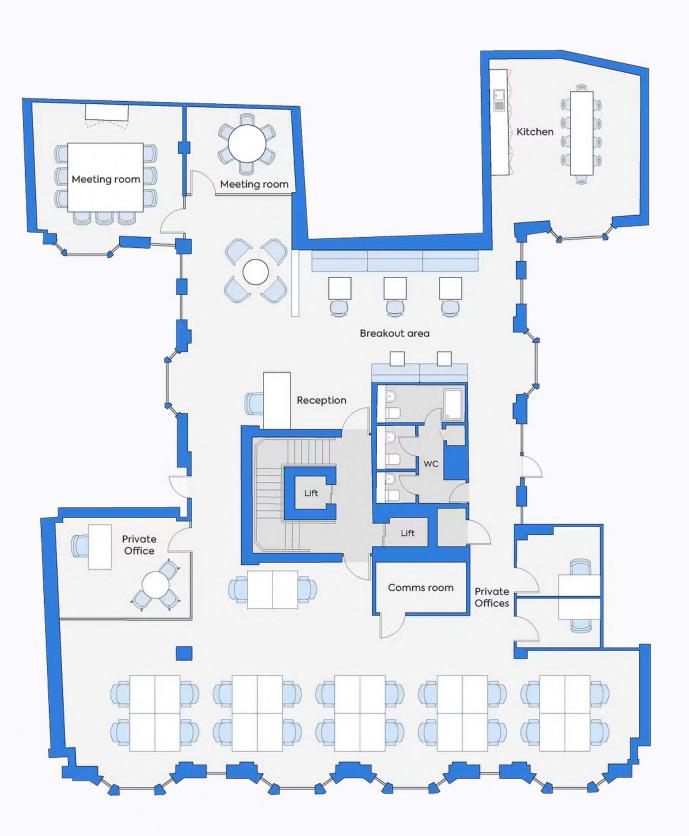

# Floorplan

### 1st Floor, 54 Jermyn Street

- 3 private offices
- Reception
- Breakout area
- Kitchen Kitchen

Contents 54 Jermyn Street ( View/download 2D floorplan )