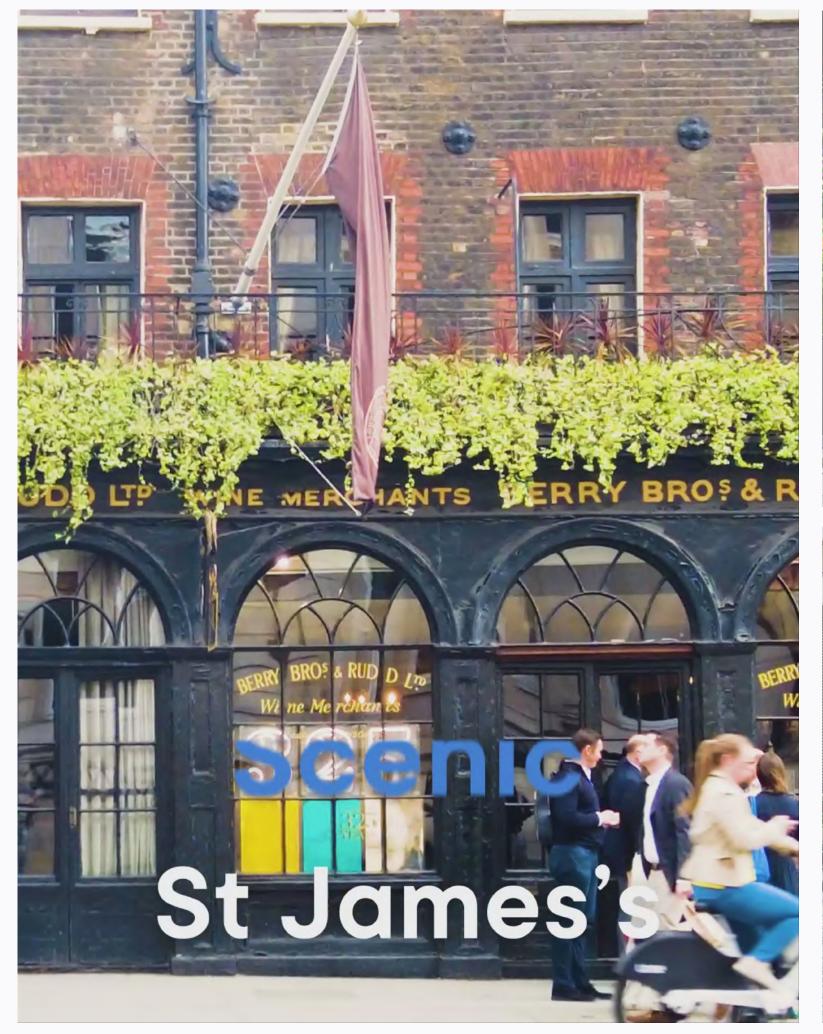

# Blending traditional elegance with style and innovation at 54 Jermyn street

54 Jermyn Street is a modern, elegant building with an impressive façade that stands as an iconic centrepiece in St James's. Boasting a prime location, this premium workspace offers a unique blend of history, elegance, and convenience. Moments from some of the City's best retail and hospitality spots, and a short walk from Green Park and Piccadilly Circus underground stations, you'll be perfectly placed for all your social and commuting needs.

## Prime location

In the heart of St. James's, surrounded by inspiring architecture and excellent transport links.