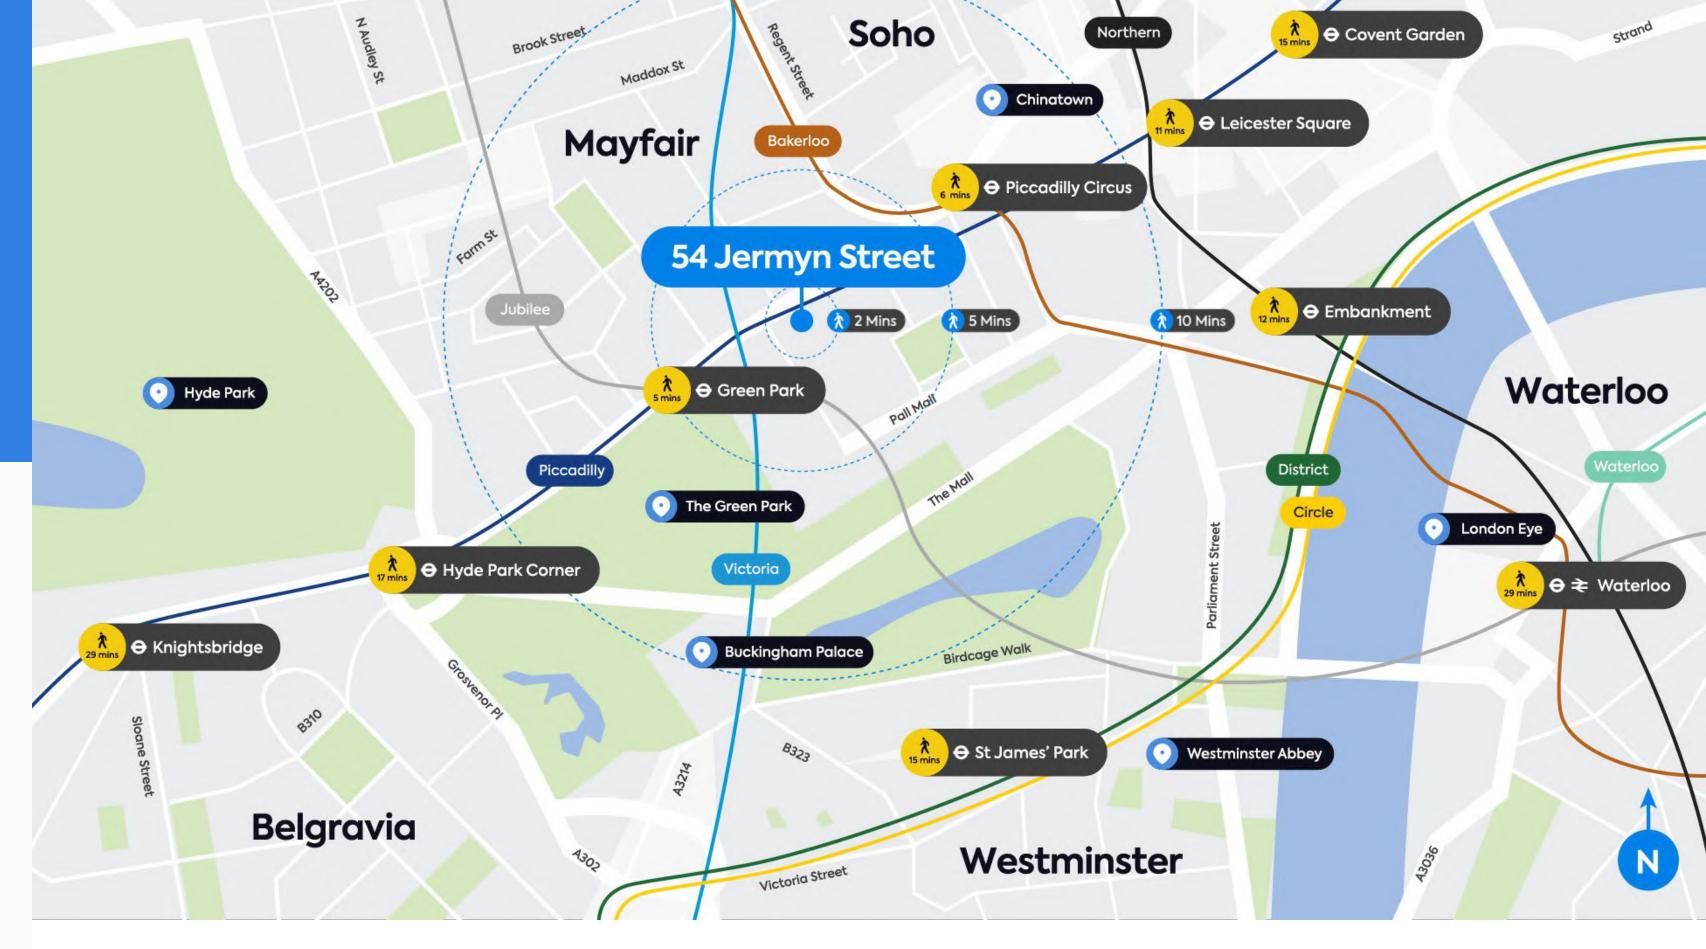

# Connec

This is a workspace that's as accessible as it is iconic. With Piccadilly Circus and Green Park underground stations just a stone's throw away, the Piccadilly, Jubilee, Victoria and Bakerloo lines are on your doorstep.

Walking **Distance**  **Green Park** 5 mins

**Piccadilly Circus** 6 mins

 $\bullet$   $\bullet$   $\Theta$ 

Leicester Square 11 mins

**Embankment** 12 mins  **Covent Garden** 15 mins

 $\bullet$ 

**Hyde Park Corner** 17 mins

 $\bullet$ 

Knightsbridge 29 mins

lacktriangledown

Waterloo 29 mins