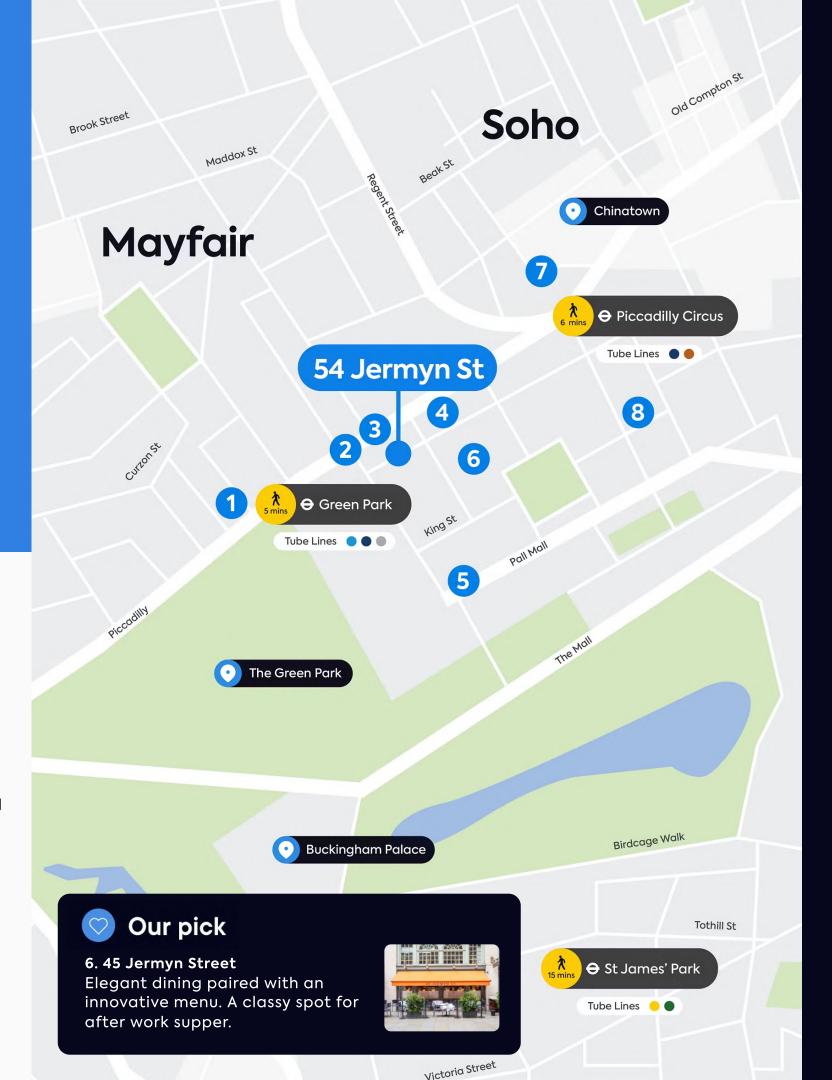

# Connec

This is a workspace that's as accessible as it is iconic. With Piccadilly Circus and Green Park underground stations just a stone's throw away, the Piccadilly, Jubilee, Victoria and Bakerloo lines are on your doorstep.

Walking **Distance**  **Green Park** 5 mins

**Piccadilly Circus** 6 mins

 $\bullet$   $\bullet$   $\Theta$ 

Leicester Square 11 mins

**Embankment** 12 mins  **Covent Garden** 15 mins

 $\bullet$ 

**Hyde Park Corner** 17 mins

 $\bullet$ 

Knightsbridge 29 mins

lacktriangledown

Waterloo 29 mins

### Highlights

- 1 Le Deli Robuchon
- 2 The Wolseley
- 3 The Gentlemen Baristas
- 4 Fortnum & Mason
- 5 Berry Bros. & Rudd
- 6 45 Jermyn Street
- 7 Brasserie Zédel
- 8 Fallow

It's safe to say that quality dining is always on the menu in your new neighbourhood. There's something for every palette and every time of day, whether that's breakfast at Brasserie Zedel, coffee and elevenses at Perk and White or a wonderful dinner at The Wolseley.