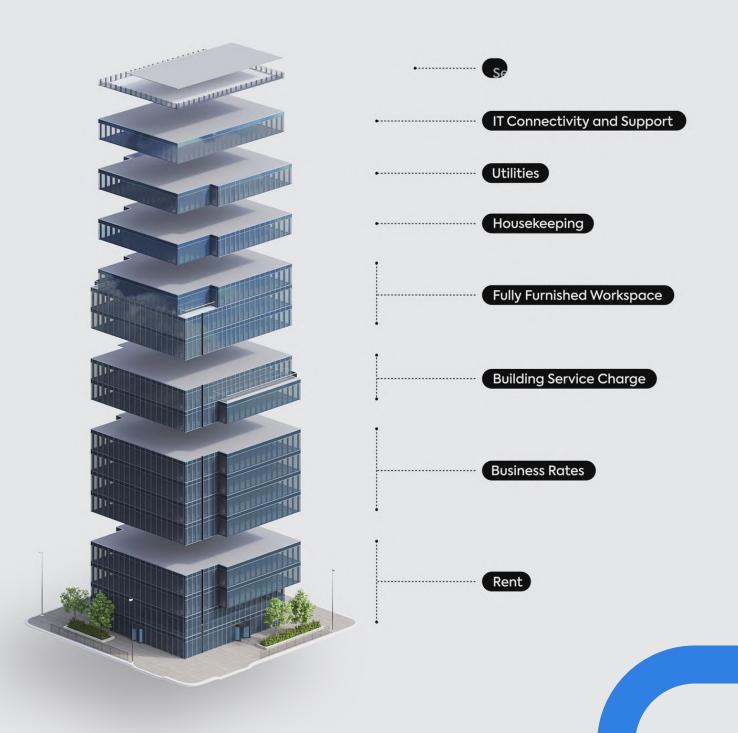

# It's all included in one bill, no hidden extras

# 2 – All-in-one bill with no hidden extras

Say goodbye to multiple bills. Each month you'll receive one all-inclusive bill from us, and, your bill remains fixed for your contract period.

See what's included