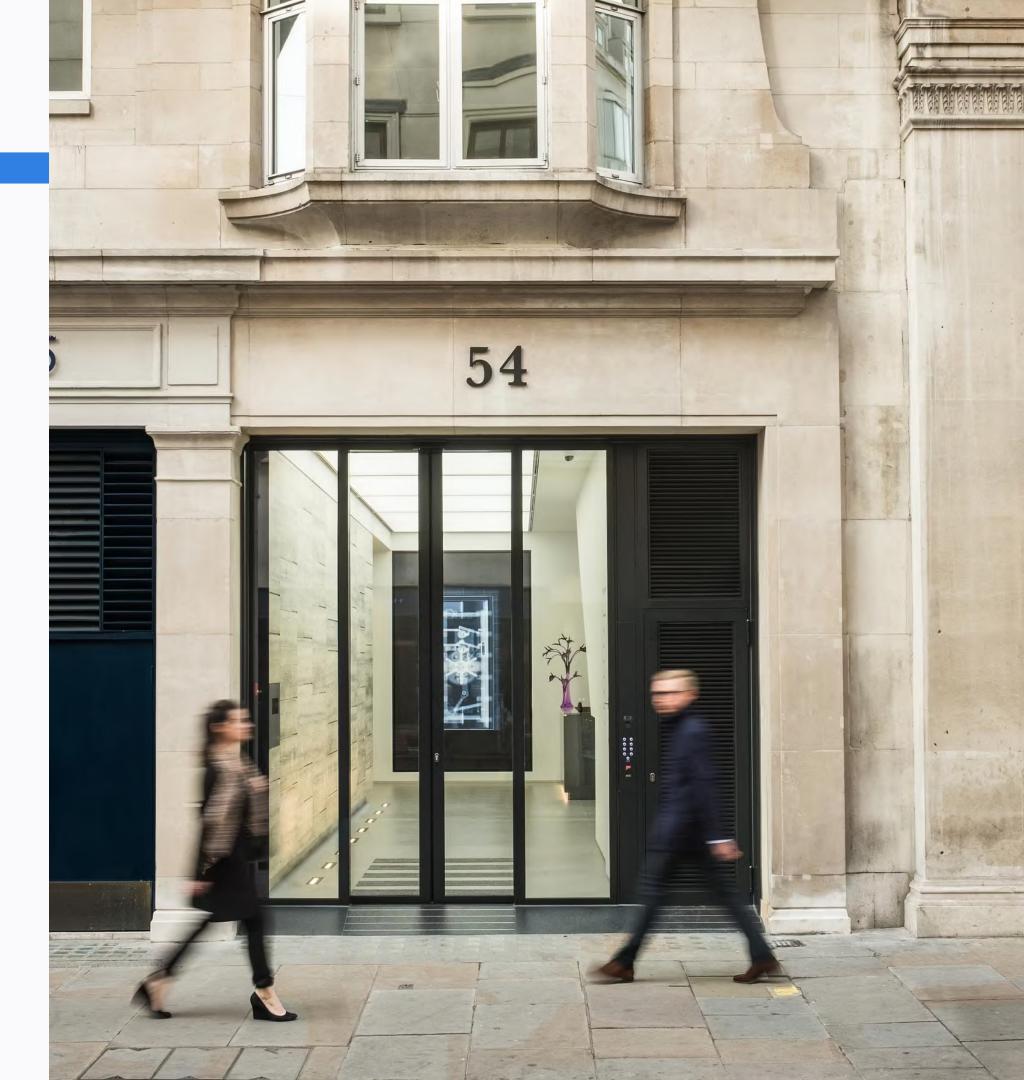

# Blending traditional elegance with style and innovation at 54 Jermyn street

54 Jermyn Street is a modern, elegant building with an impressive façade that stands as an iconic centrepiece in St James's. Boasting a prime location, this premium workspace offers a unique blend of history, elegance, and convenience. Moments from some of the City's best retail and hospitality spots, and a short walk from Green Park and Piccadilly Circus underground stations, you'll be perfectly placed for all your social and commuting needs.