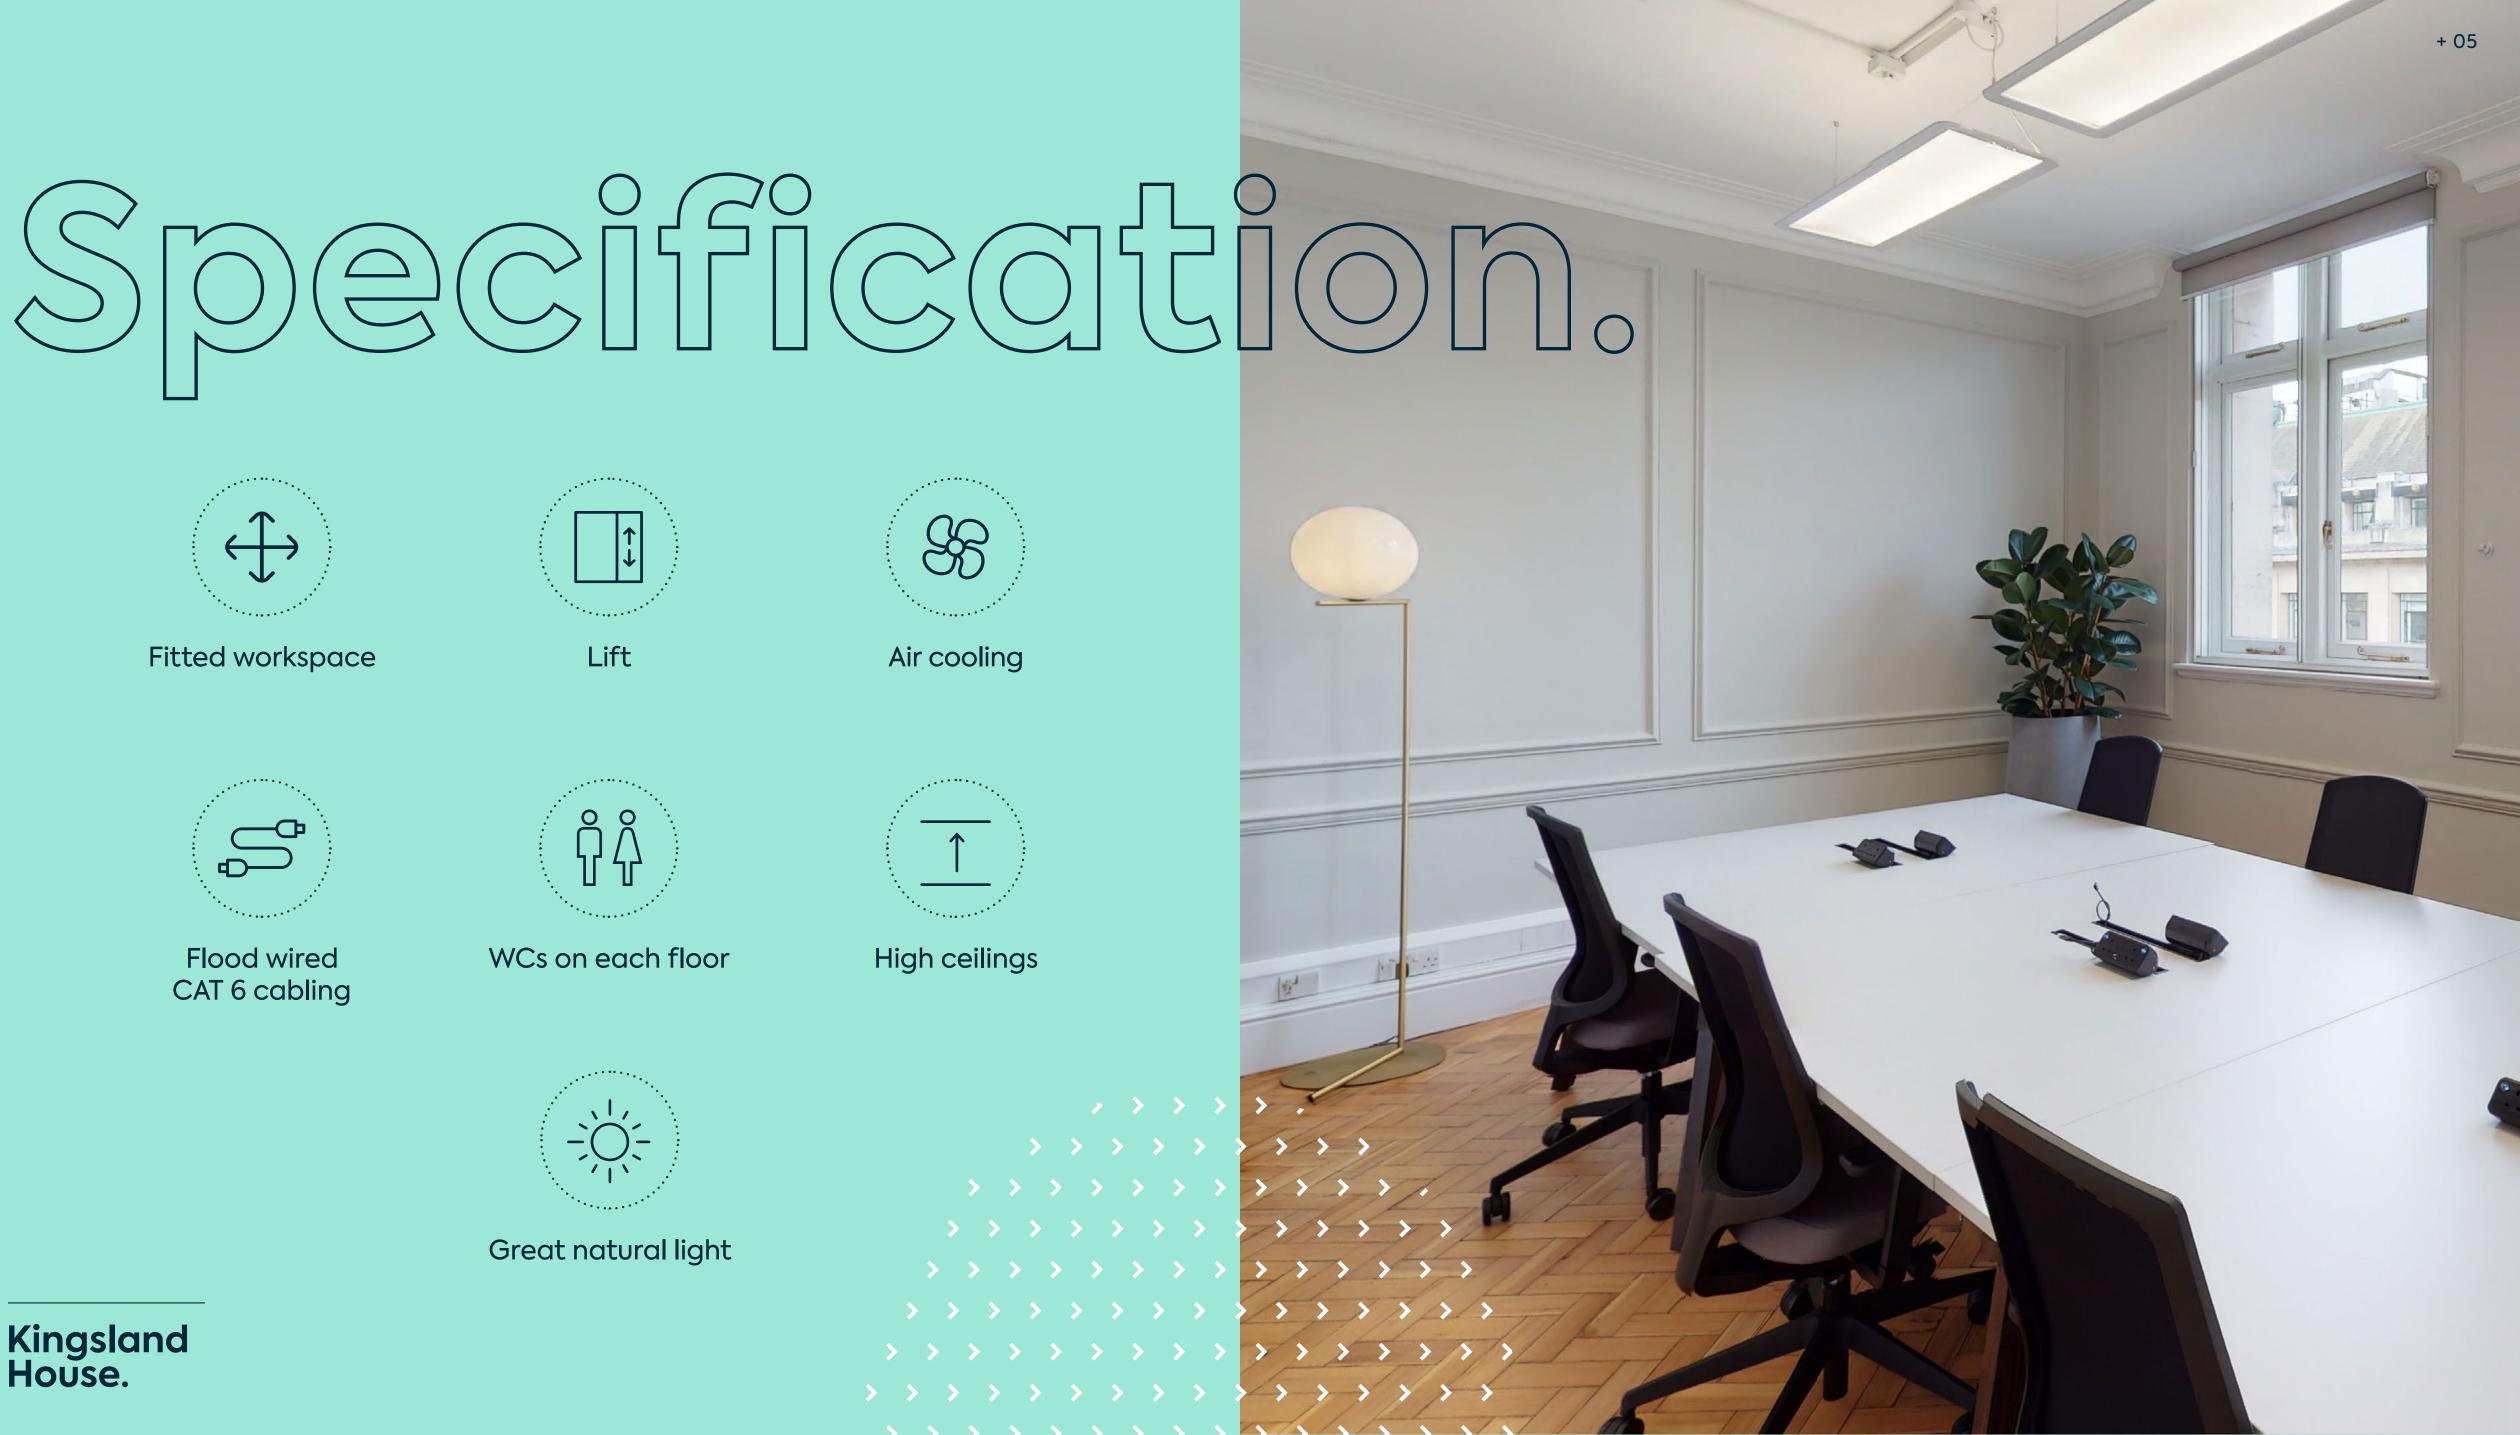

### Kingsland House.

Building size – 8,700 sq ft

24-hour access

Period façade

Security Mon - Fri, 7:30am to 5:30pm

Centrally located on Regent Street