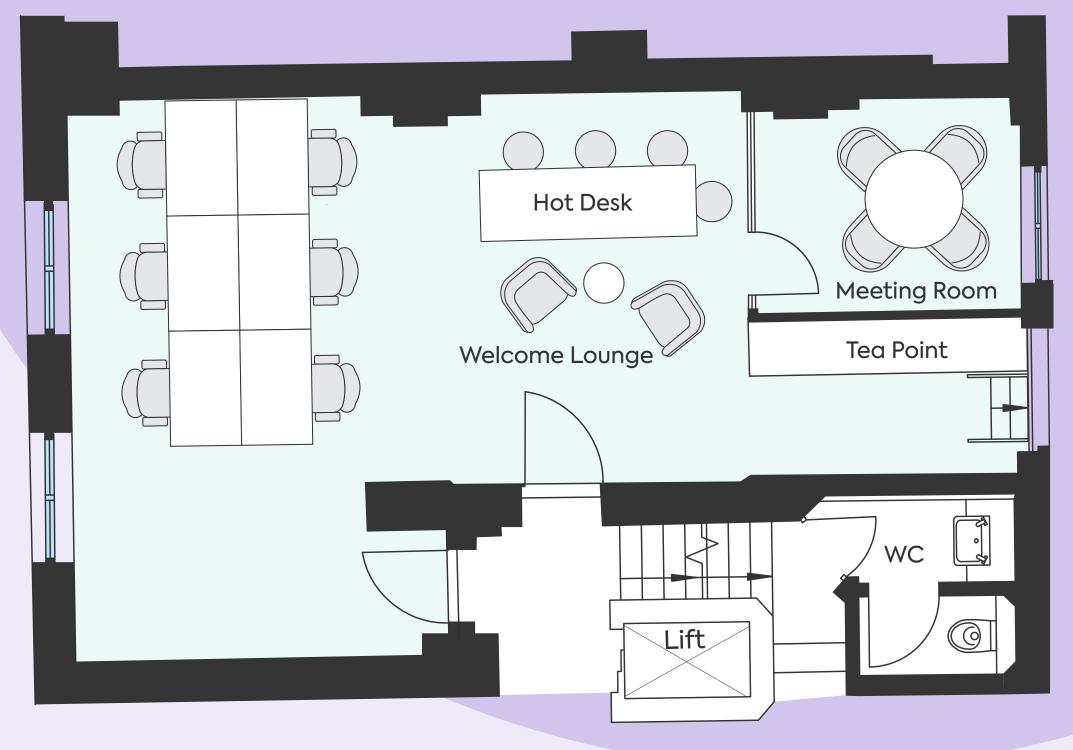

### 3rd floor - North

554 sq ft

6 total headcount

meeting room

welcome area

breakout space

tea point

WCs on floor

Not to scale

# Floorplon.