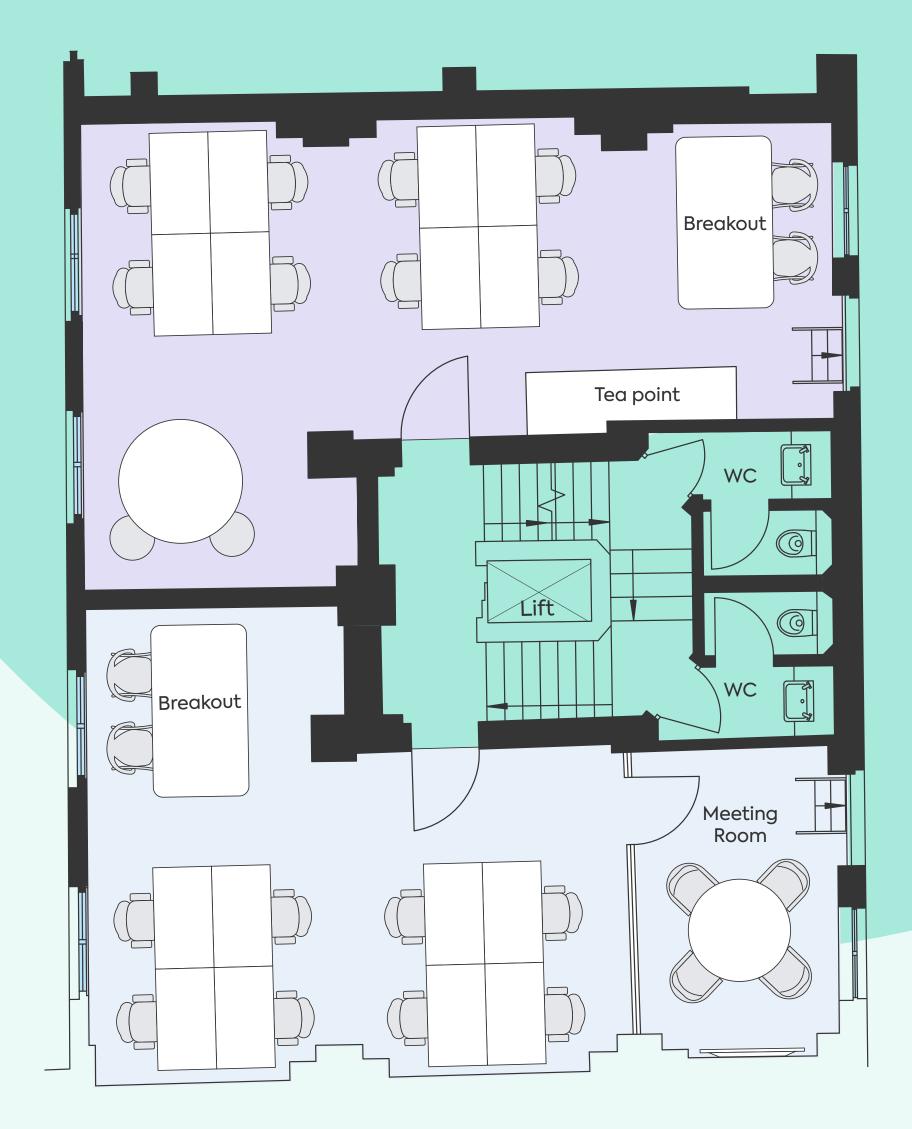

### **5th floor**

1,120 sq ft

16 total headcount

breakout space

tea point

WCs on floor

meeting room

Kingsland House.

N

Not to scale