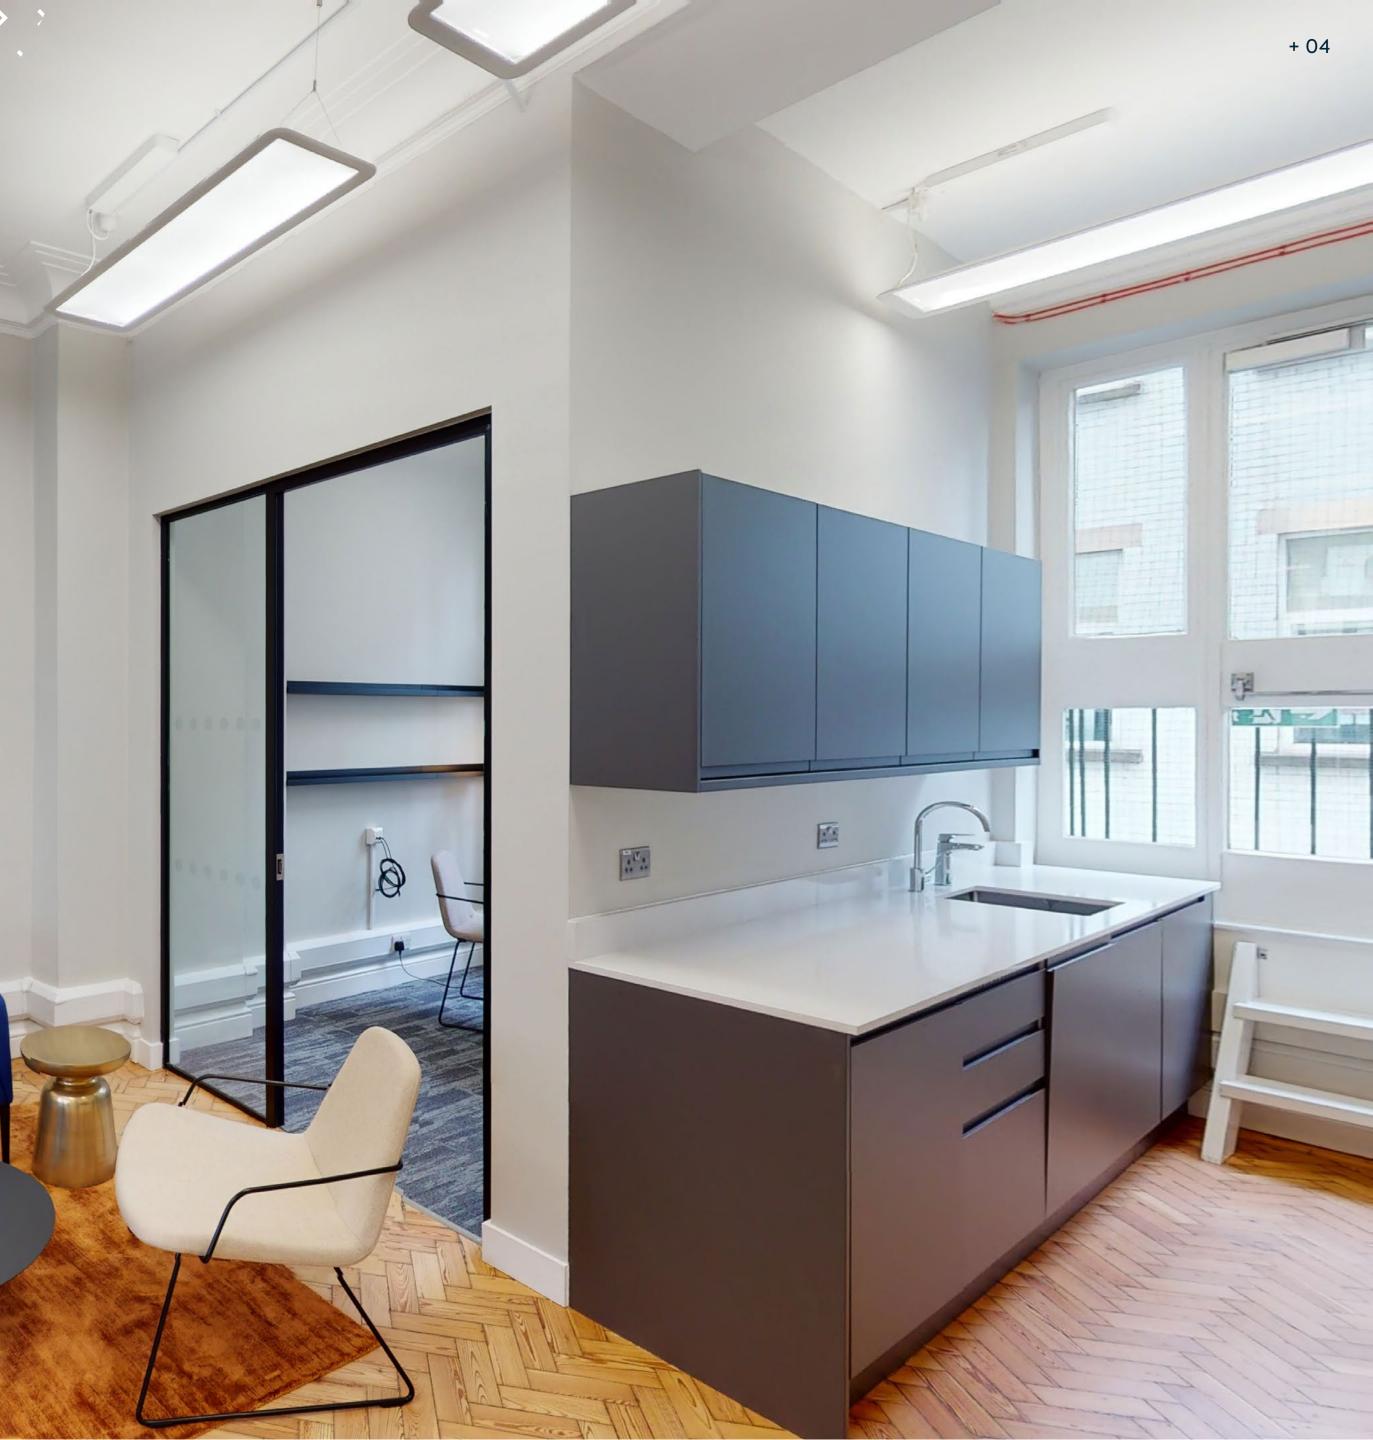

All suites contain a welcome area, meeting room, tea point and breakout area.

# OVERView.

Kingsland House is an attractive Grade II Listed building constructed in the 1920s, prominently positioned on the east side of Regent Street.

Kingsland House comprises of 5 floors of workspace, offering fitted workspaces with excellent natural light, ready to move in. From the design specification to customer services, every detail is considered and covered.