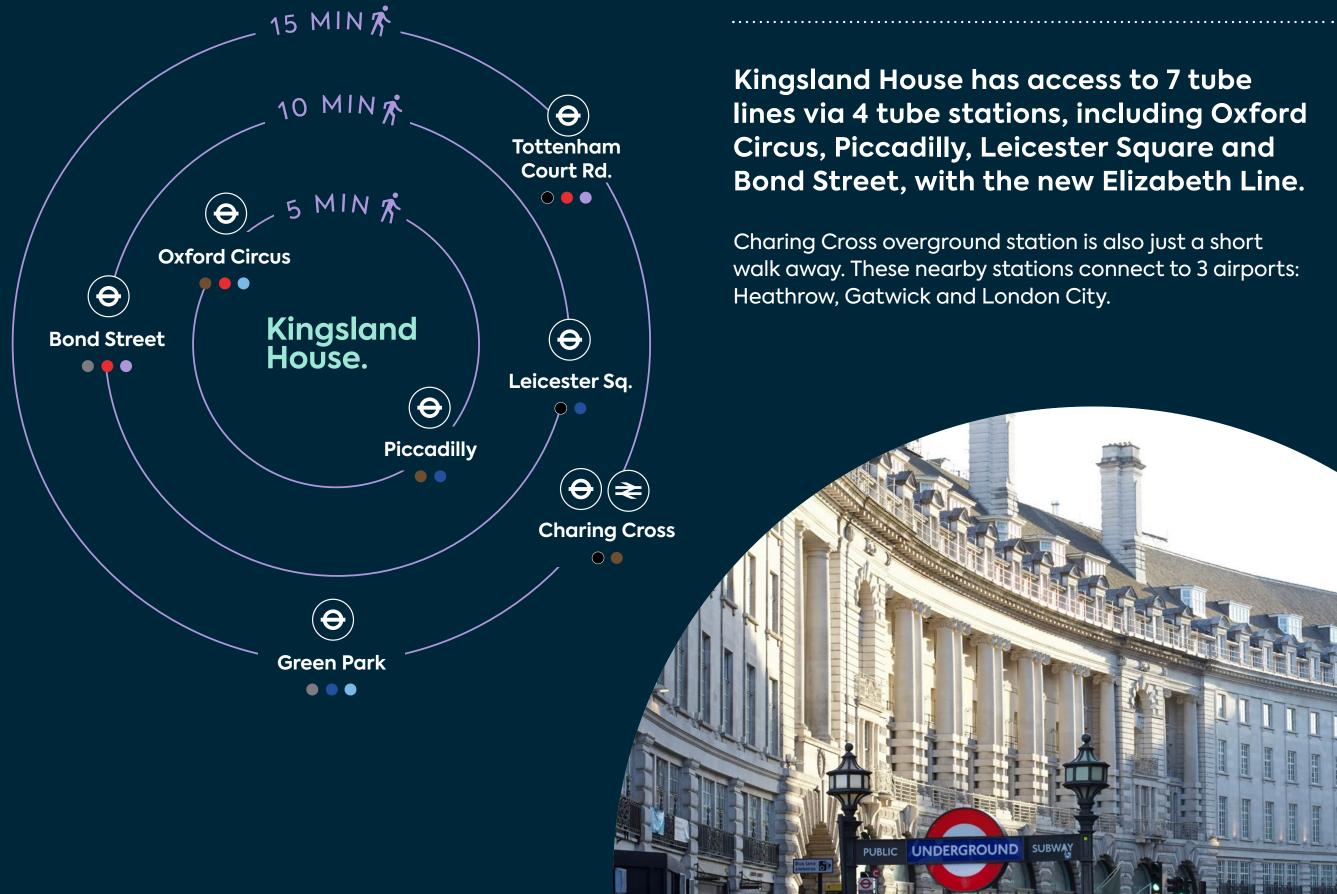

### Space to collaborate

Kingsland House.

Circus, Piccadilly, Leicester Square and Bond Street, with the new Elizabeth Line.

Charing Cross overground station is also just a short walk away. These nearby stations connect to 3 airports: Heathrow, Gatwick and London City.

### lines via 4 tube stations, including Oxford

& City

Be part of the buzz and lively atmosphere of Regent Street as well as experiencing the vibrancy of Soho and luxury of Mayfair.

Kingsland House boasts an enviable position at the centre of the West End, alive with a plethora of shopping, dining and experiences to choose from.