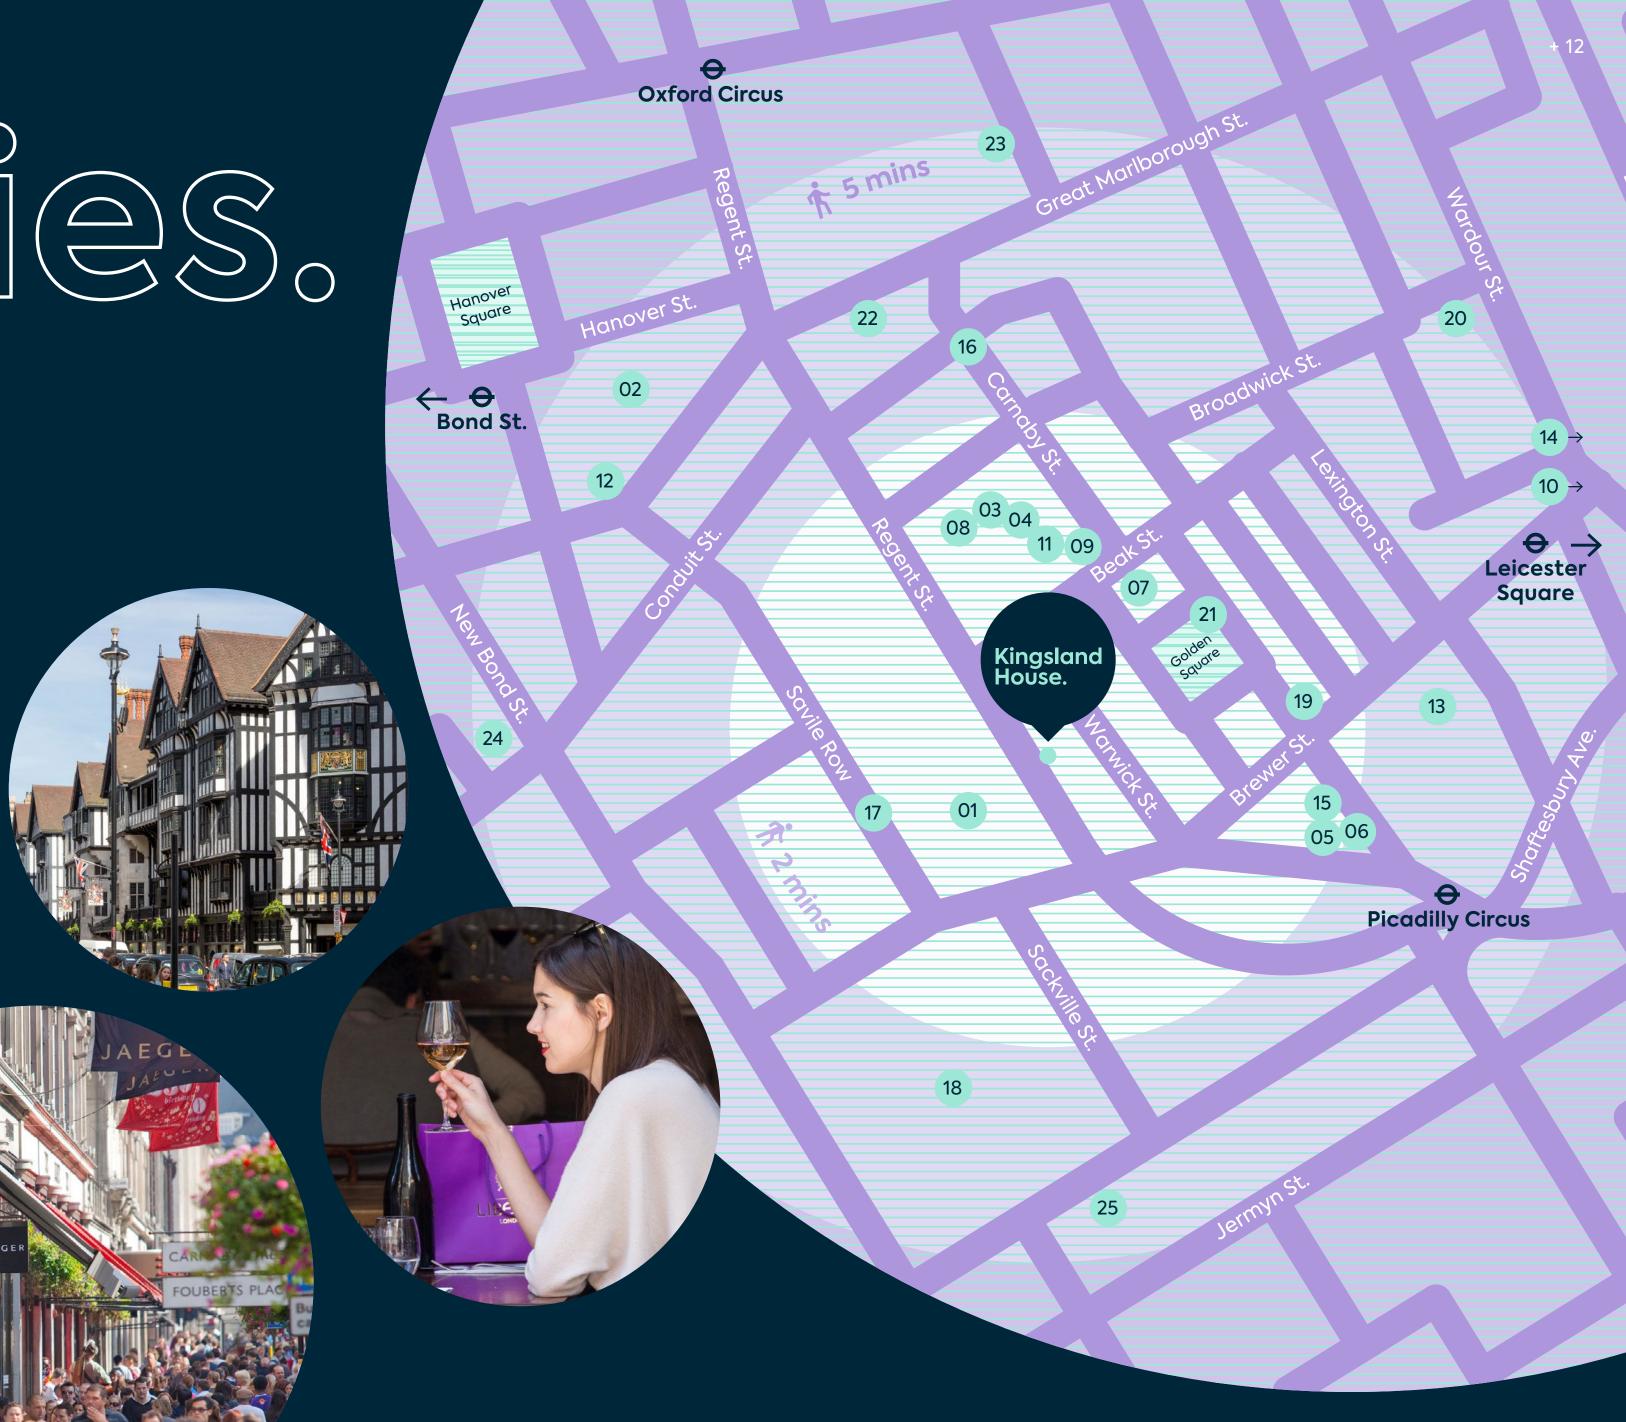

### lines via 4 tube stations, including Oxford

& City

Be part of the buzz and lively atmosphere of Regent Street as well as experiencing the vibrancy of Soho and luxury of Mayfair.

Kingsland House boasts an enviable position at the centre of the West End, alive with a plethora of shopping, dining and experiences to choose from.

Enjoy a choice of restaurants just across the road within Heddon Street or venture into Kingly Court for a vast range of international cuisine. Take advantage of quick access to Soho and all its bars, enjoy world-class shopping on Oxford Street or stroll to Mayfair for a more refined experience.

Galleries within 10 min walk

Restaurants in Kingly Court

Shops on Regent Street

#### Eat

- Heddon Street 01
- Pollen Street Social 02
- The Life Goddess 03
- 04 Antidote Wine Bar
- 05 Brasserie Zedel
- 06 Dirty Bones Soho
- 07 Mountain
- 08 Dehesa

#### Drink

- 09 Grind Coffee
- The French House 10
- Cahoots 11
- Masons Arms 12
- Hideaway Coffee House 13
- Ronnie Scott's 14
- 15 Bar Americain

#### Experience

- Carnaby Street 16
- Saville Row 17
- Royal Academy of Arts 18
- Third Space Gym 19
- Sounds of the Universe 20
- Golden Square 21
- Liberty London 22
- The Photographers Gallery 23
- Halcyon Gallery 24
- Fortnum & Mason 25