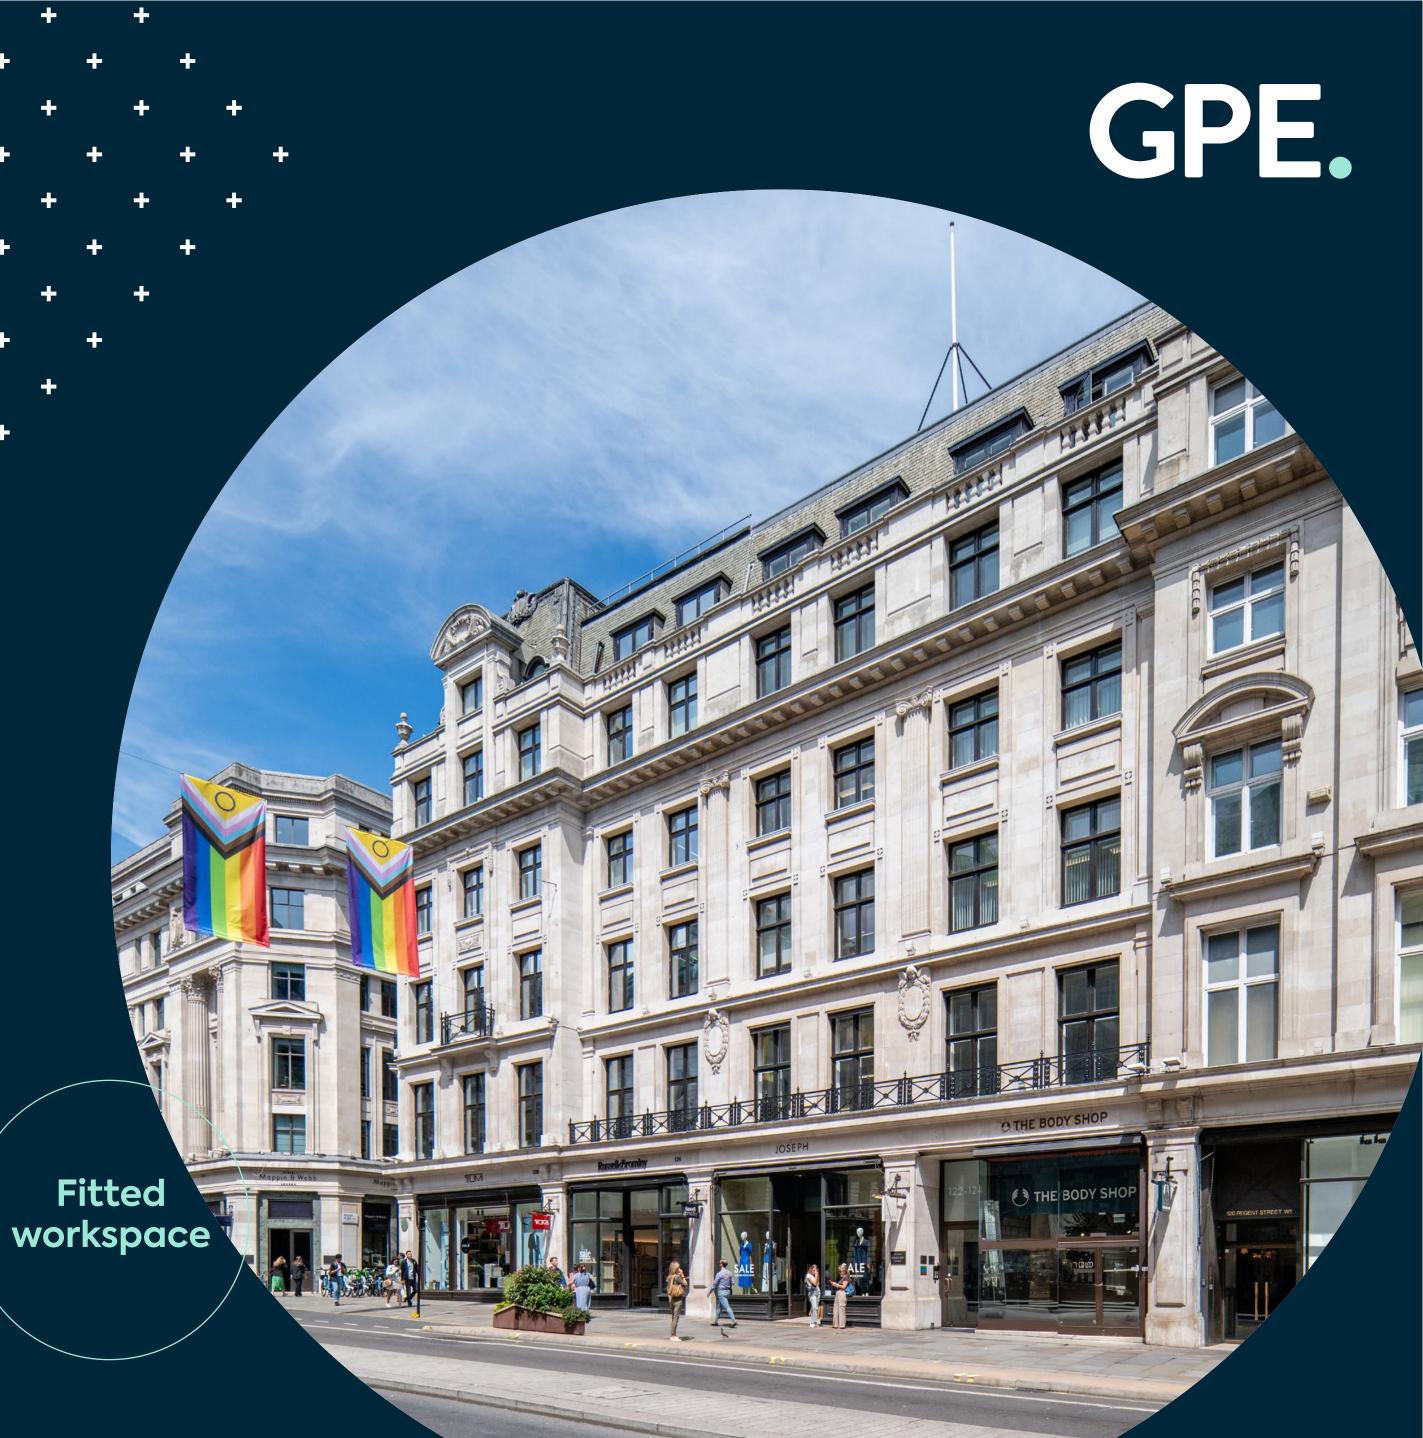

# Discover Kingsland House.

122/124 Regent Street, Soho, W1R 5FE

# OVERView.

Kingsland House is an attractive Grade II Listed building constructed in the 1920s, prominently positioned on the east side of Regent Street.

Kingsland House comprises of 5 floors of workspace, offering fitted workspaces with excellent natural light, ready to move in. From the design specification to customer services, every detail is considered and covered.

### Kingsland House.

Building size – 8,700 sq ft

24-hour access

Period façade

Security Mon - Fri, 7:30am to 5:30pm

Centrally located on Regent Street