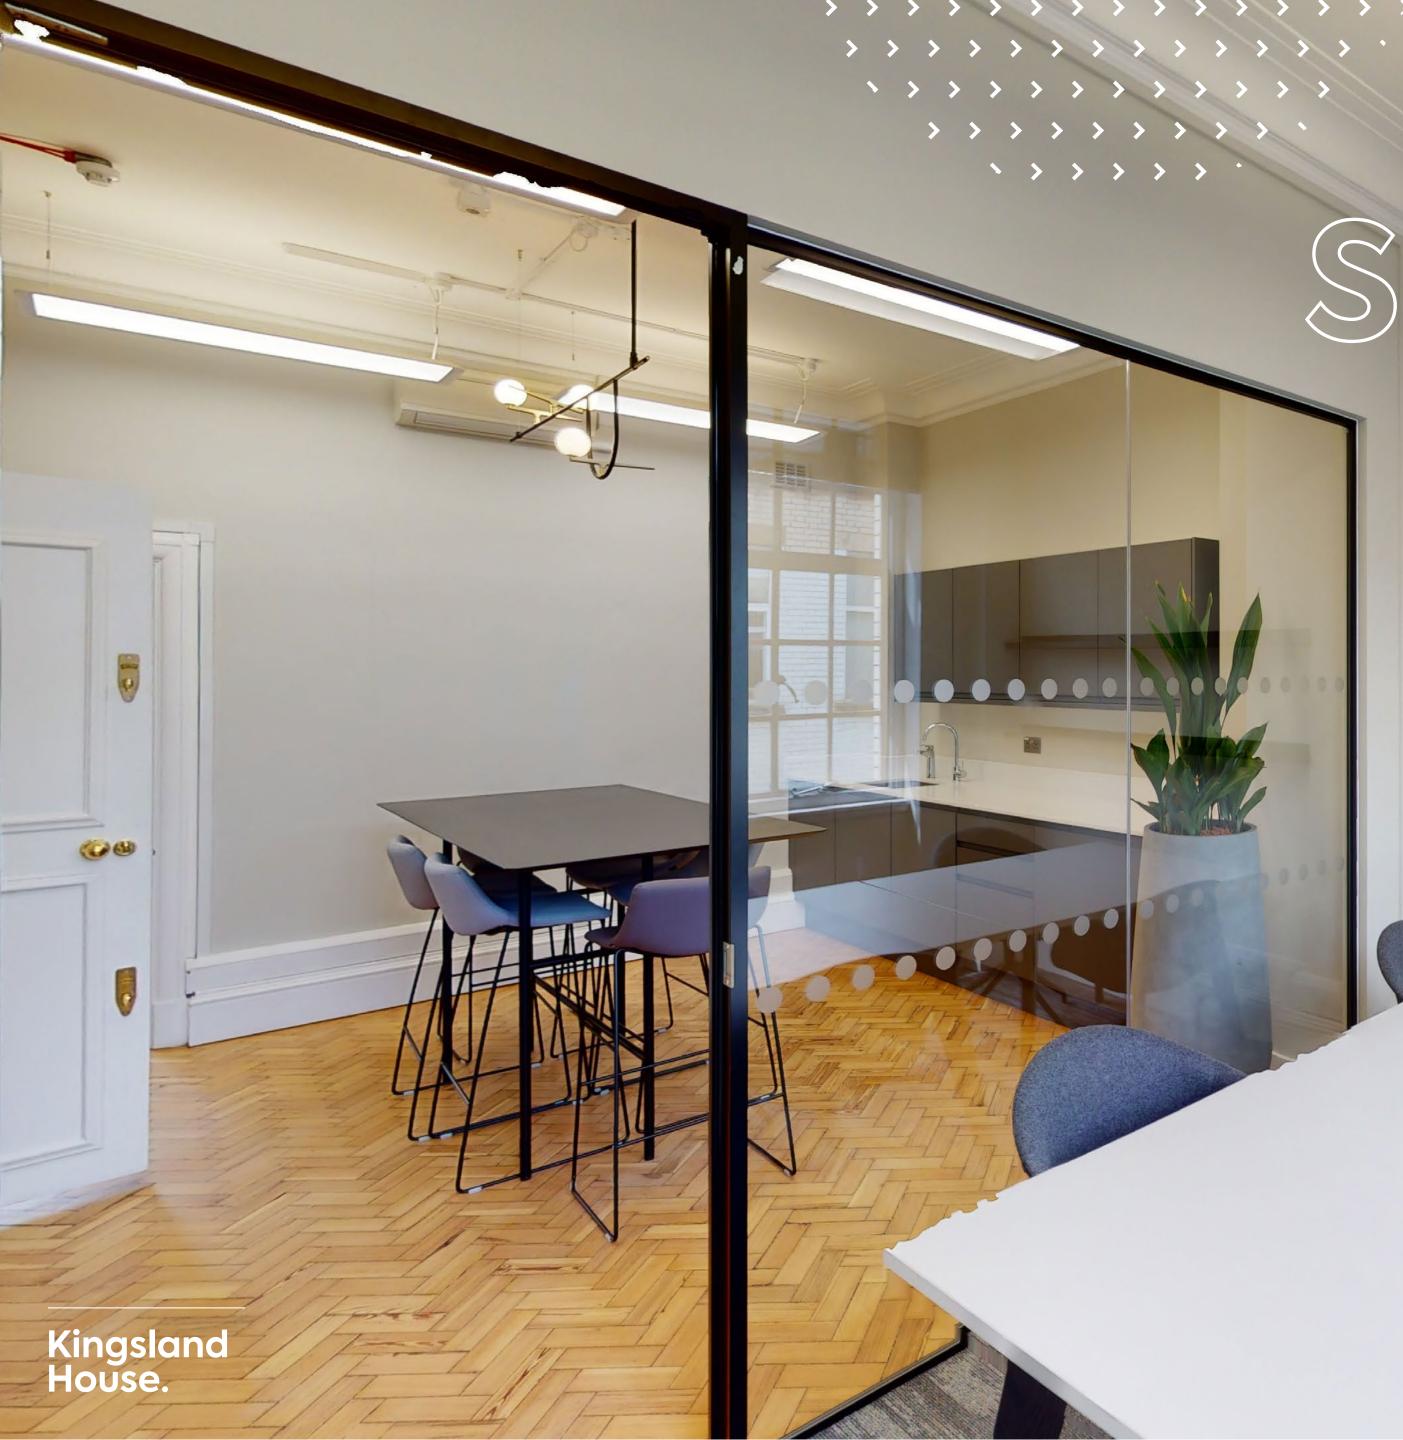

rightarrow$   $\rightarrow$   $\rightarrow$   $\rightarrow$ 

 $\rightarrow$   $\rightarrow$   $\rightarrow$   $\rightarrow$ 

### Kingsland House.

Building size – 8,700 sq ft



24-hour access



Period façade



Security Mon - Fri, 7:30am to 5:30pm



Centrally located on Regent Street



### Spoce to connect



























# $\bigcirc$

### 1st floor - South



569 sq ft

breakout space

4 total headcount

meeting room

tea point





Not to scale

(N)



# Floorplon.

### 3rd floor - North



554 sq ft

6 total headcount

meeting room

welcome area



breakout space

tea point

WCs on floor





Not to scale



# Floorplon.

### **5th floor**



1,120 sq ft

16 total headcount

breakout space



tea point

WCs on floor

meeting room

Kingsland House.



N

Not to scale





### Space to collaborate





Kingsland House.

Circus, Piccadilly, Leicester Square and Bond Street, with the new Elizabeth Line.

Charing Cross overground station is also just a short walk away. These nearby stations connect to 3 airports: Heathrow, Gatwick and London City.



### **Travel times from Oxford Circus**

Victoria



### **Travel times from Bond Street (via Elizabeth Line)**



### lines via 4 tube stations, including Oxford





& City

Be part of the buzz and lively atmosphere of Regent Street as well as experiencing the vibrancy of Soho and luxury of Mayfair.

Kingsland House boasts an enviable position at the centre of the West End, alive with a plethora of shopping, dining and experiences to choose from.

Enjoy a choice of restaurants just across the road within Heddon