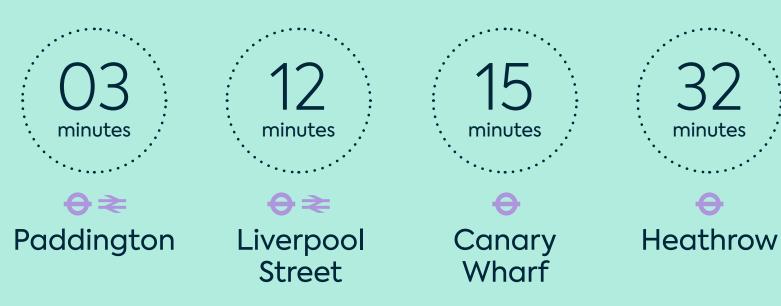

### **Travel times from Bond Street (via Elizabeth Line)**

### lines via 4 tube stations, including Oxford

& City

Be part of the buzz and lively atmosphere of Regent Street as well as experiencing the vibrancy of Soho and luxury of Mayfair.

Kingsland House boasts an enviable position at the centre of the West End, alive with a plethora of shopping, dining and experiences to choose from.