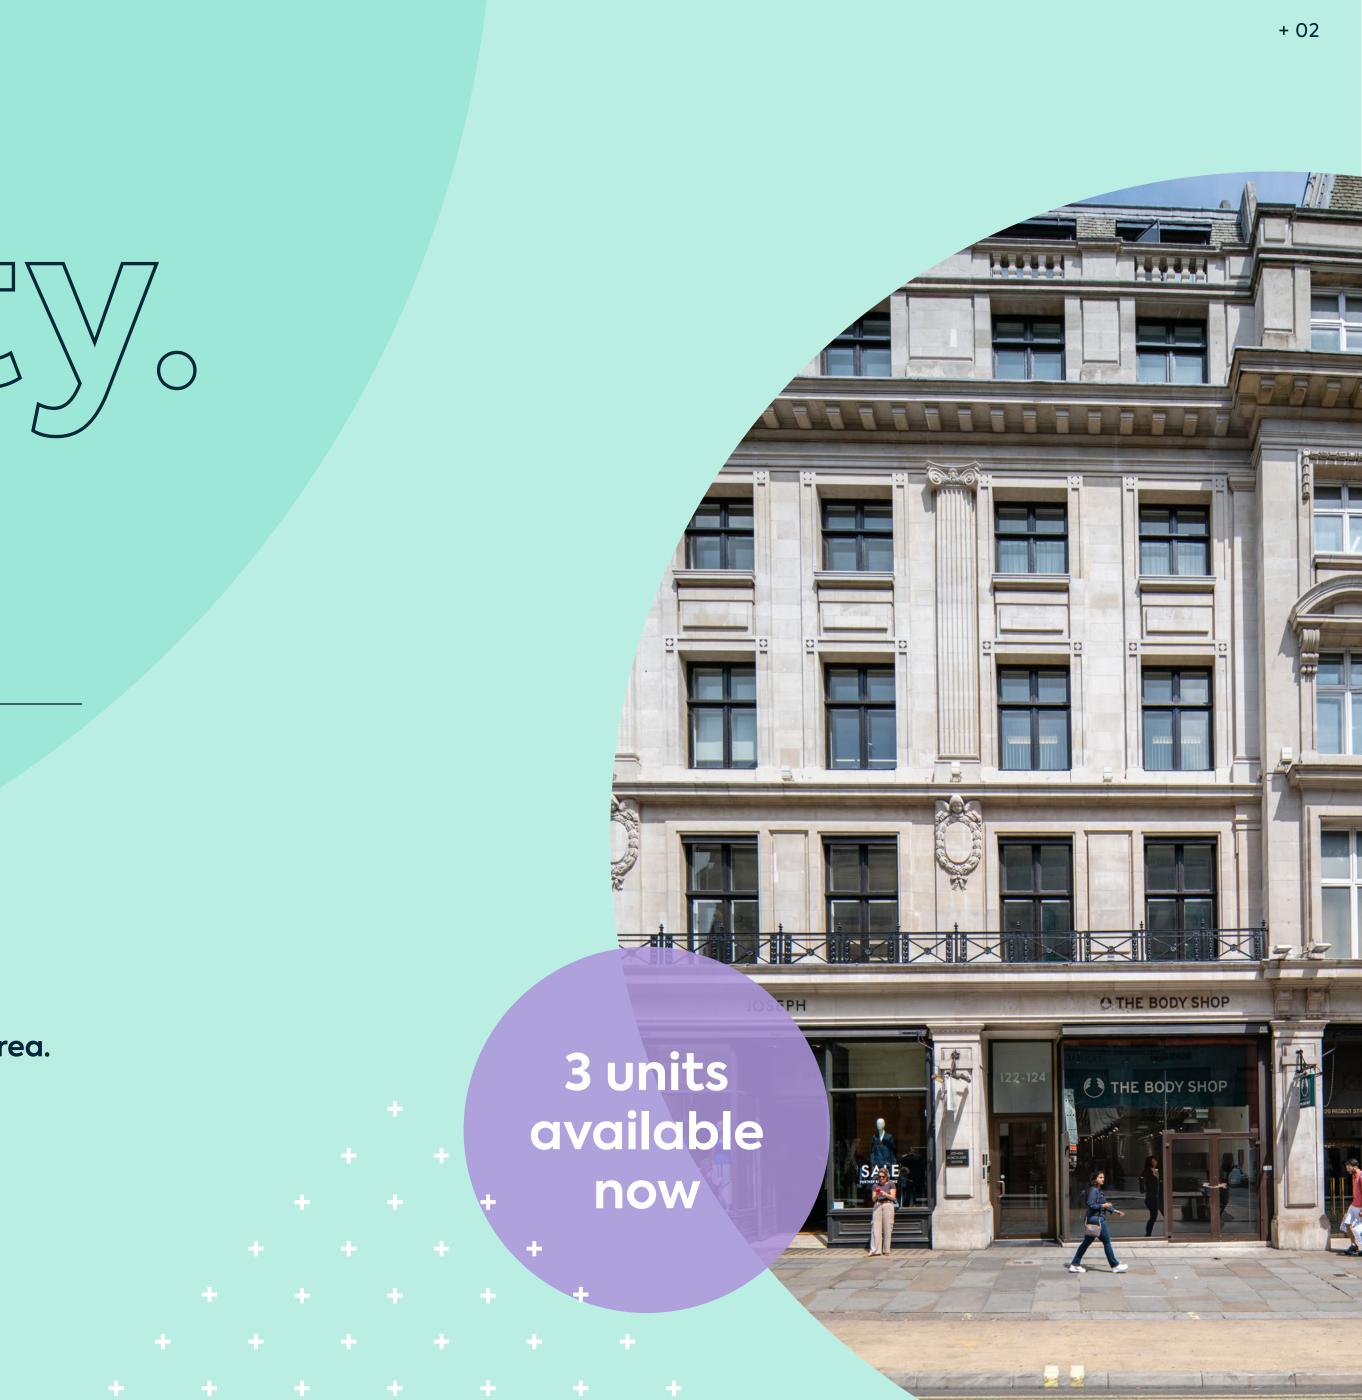

### 2,243 sq ft of fitted space available at Kingsland House

| Floor       | Desks | Sq ft | Availability  |
|-------------|-------|-------|---------------|
| 5th         | 16    | 1,120 | Available now |
| 3rd - North | 6     | 554   | Available now |
| 1st - South | 4     | 569   | Available now |

# OVERView.

Kingsland House is an attractive Grade II Listed building constructed in the 1920s, prominently positioned on the east side of Regent Street.

Kingsland House comprises of 5 floors of workspace, offering fitted workspaces with excellent natural light, ready to move in. From the design specification to customer services, every detail is considered and covered.