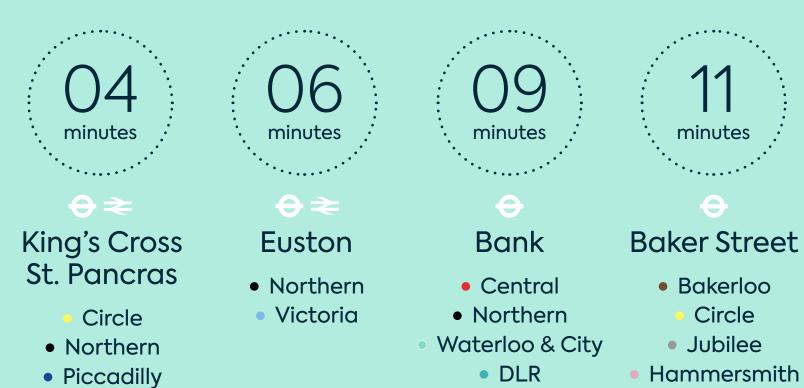

### **Travel times from Oxford Circus**

Victoria

### lines via 4 tube stations, including Oxford

& City

Be part of the buzz and lively atmosphere of Regent Street as well as experiencing the vibrancy of Soho and luxury of Mayfair.

Kingsland House boasts an enviable position at the centre of the West End, alive with a plethora of shopping, dining and experiences to choose from.