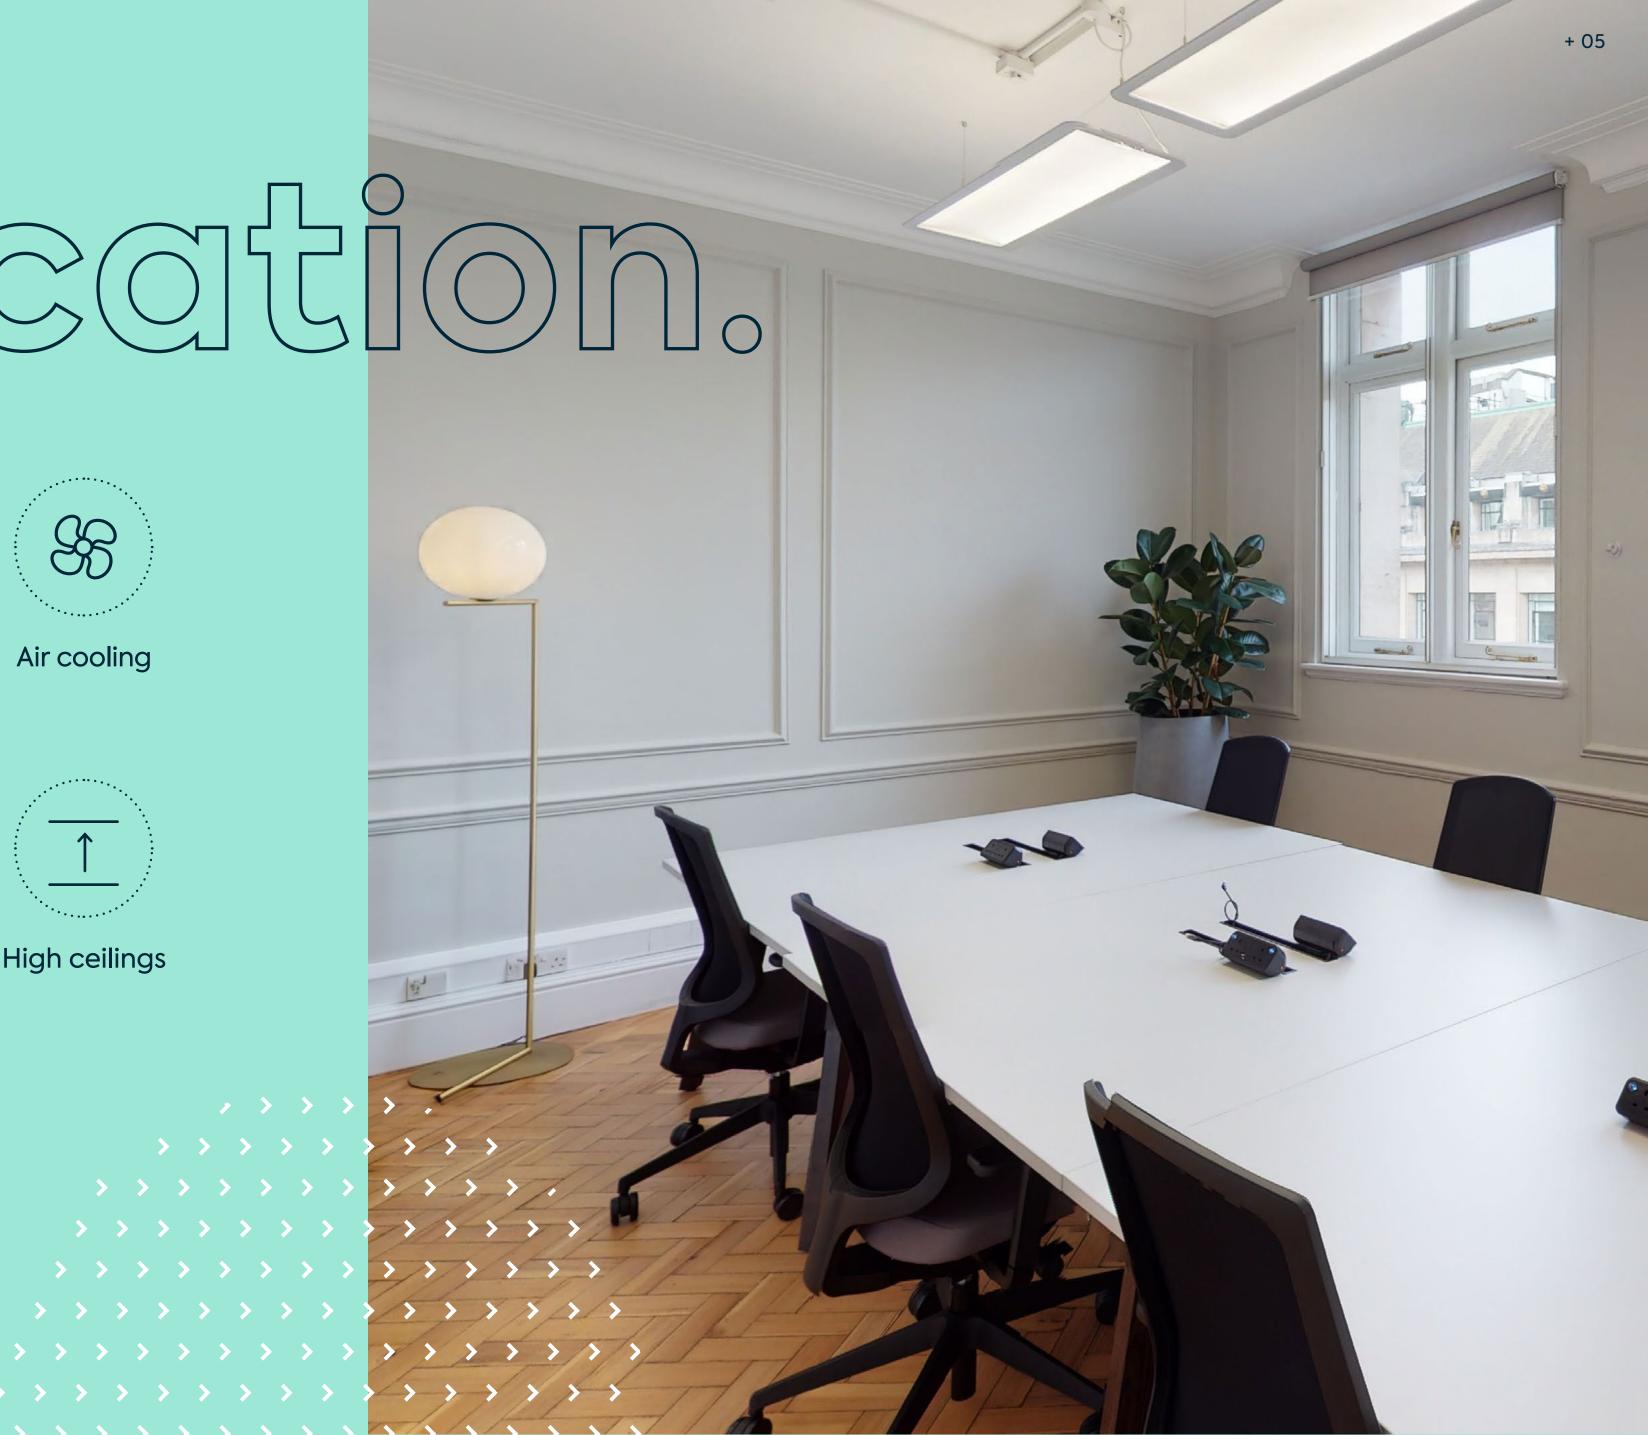

### Kingsland House.

Building size – 8,700 sq ft

24-hour access

Period façade

Security Mon - Fri, 7:30am to 5:30pm

Centrally located on Regent Street

### Spoce to connect