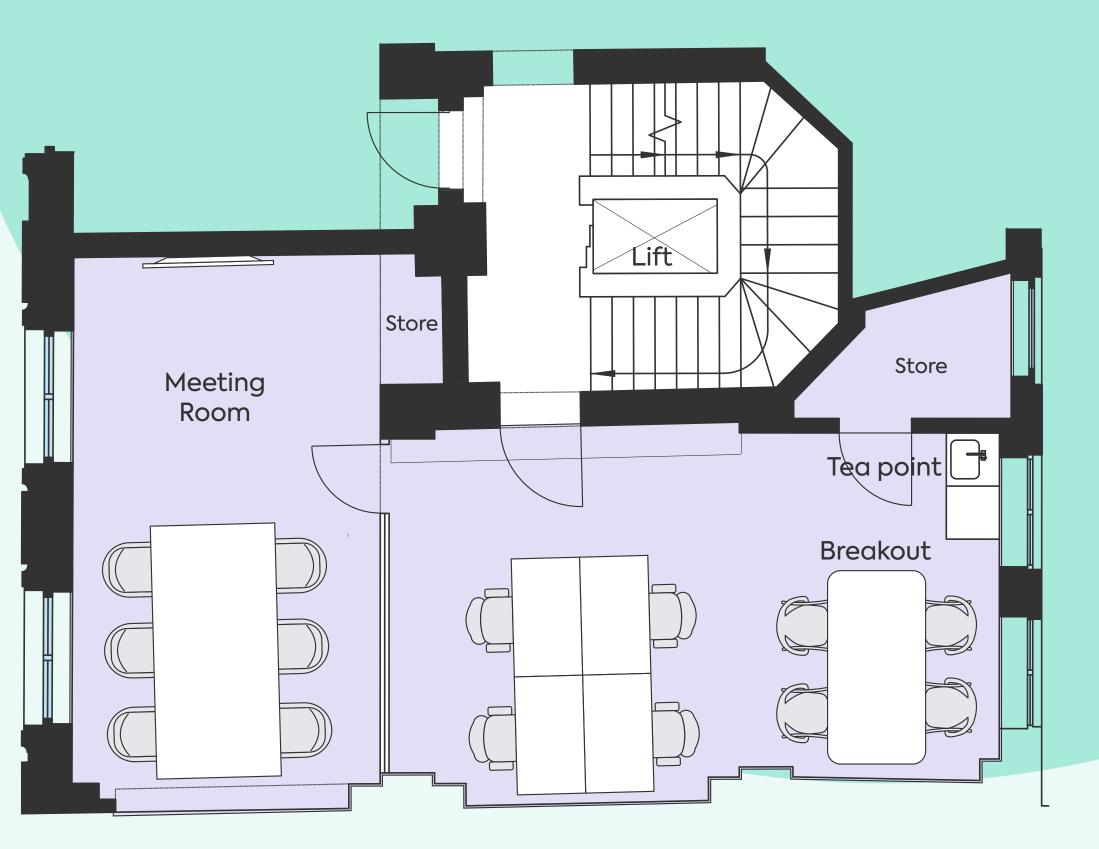

### 1st floor - South

569 sq ft

breakout space

4 total headcount

meeting room

tea point

Not to scale

(N)

# Floorplon.