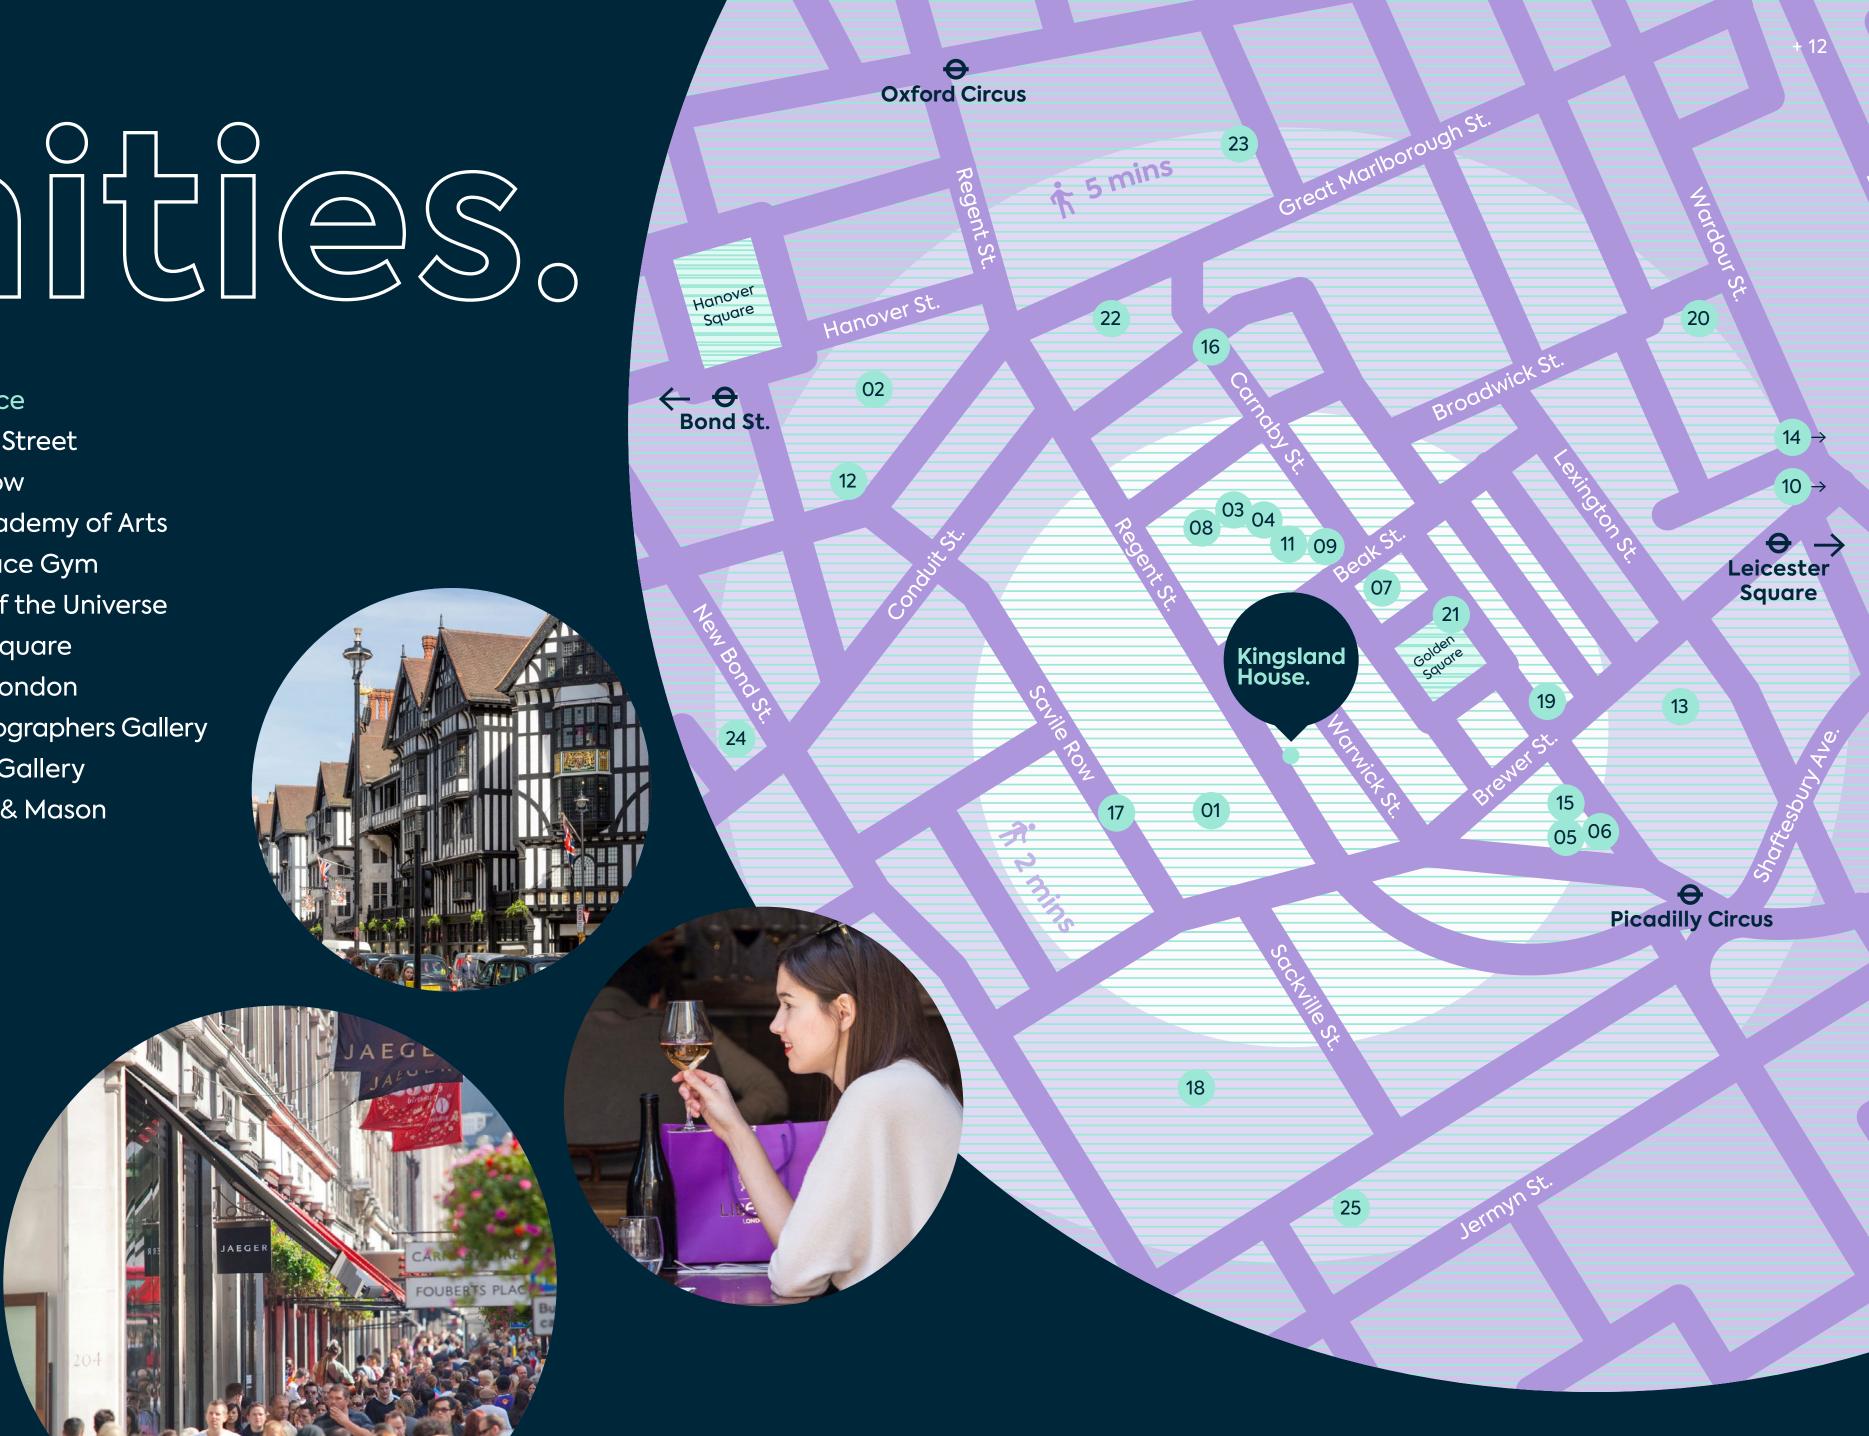

### lines via 4 tube stations, including Oxford

& City

Be part of the buzz and lively atmosphere of Regent Street as well as experiencing the vibrancy of Soho and luxury of Mayfair.

Kingsland House boasts an enviable position at the centre of the West End, alive with a plethora of shopping, dining and experiences to choose from.

Enjoy a choice of restaurants just across the road within Heddon Street or venture into Kingly Court for a vast range of international cuisine. Take advantage of quick access to Soho and all its bars, enjoy world-class shopping on Oxford Street or stroll to Mayfair for a more refined experience.

Galleries within 10 min walk

Restaurants in Kingly Court

Shops on Regent Street

#### Eat

- Heddon Street 01
- Pollen Street Social 02
- The Life Goddess 03
- 04 Antidote Wine Bar
- 05 Brasserie Zedel
- 06 Dirty Bones Soho
- 07 Mountain
- 08 Dehesa

#### Drink

- 09 Grind Coffee
- The French House 10
- Cahoots 11
- Masons Arms 12
- Hideaway Coffee House 13
- Ronnie Scott's 14
- 15 Bar Americain

#### Experience

- Carnaby Street 16
- Saville Row 17
- Royal Academy of Arts 18
- Third Space Gym 19
- Sounds of the Universe 20
- Golden Square 21
- Liberty London 22
- The Photographers Gallery 23
- Halcyon Gallery 24
- Fortnum & Mason 25